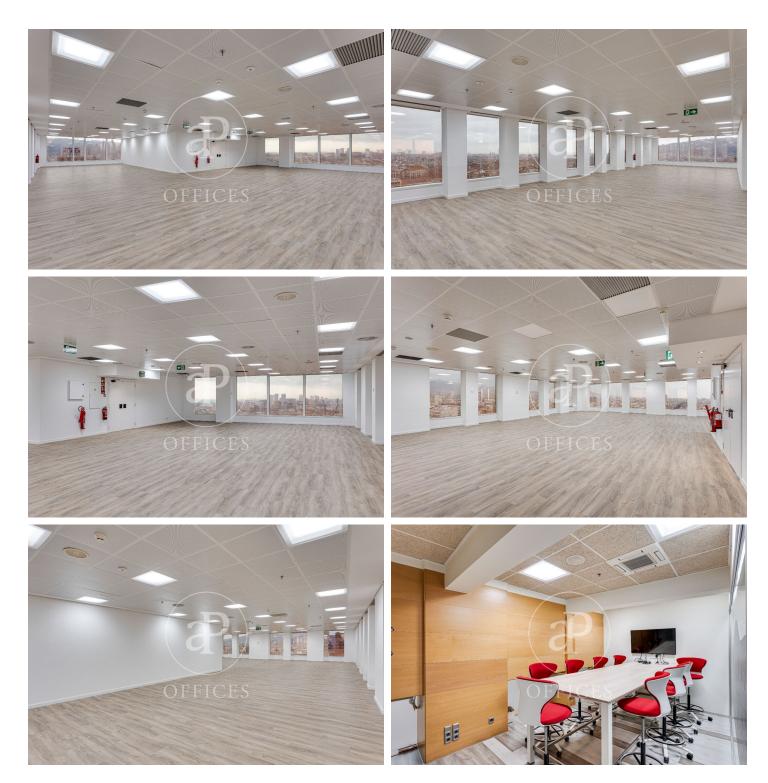

## Barcelona / Sants-Montjuic

- ✓ Security
- Concierge
- ✓ A/C
- ✓ Heating
- ✓ Parking

✓ Condition: Refurbished

7,810 € | 355 m² | 22 €/m² | IBI Incluido en los gastos comunitarios | Charges 2,112 €/m²

Torre Allianz is a modern, cutting-edge corporate building with 19 floors plus a ground floor, located in the Sants-Montjuïc district. A set of independent, refurbished offices is available for rent, totaling 2,130?sqm, distributed over six consecutive floors with 355?sqm per floor in open-plan format. The building holds LEED Gold and WELL Platinum certifications, meeting the highest standards of sustainability, well-being, and energy efficiency. The ground floor features a spacious and representative lobby with a coffee corner and an outdoor landscaped terrace. On floors 9 and 10, it offers a cafeteria, auditorium, and shared meeting rooms. Building features: -Renovated offices with modern finishes -Hot/cold air conditioning -Raised floors and suspended ceilings with LED lighting -Excellent natural light and panoramic city views -4 elevators for offices + 2 for parking -Ground floor terrace and coffee corner -Cafeteria and canteen with terrace -Meeting rooms and auditorium Torre Allianz Access and Connectivity Located on Tarragona Street, opposite Joan Miró Park and one block from Plaça Espanya. This is a strategic location in the heart of Barcelona, just four blocks from the high-speed train station Sants Estació and with direct access t [...]