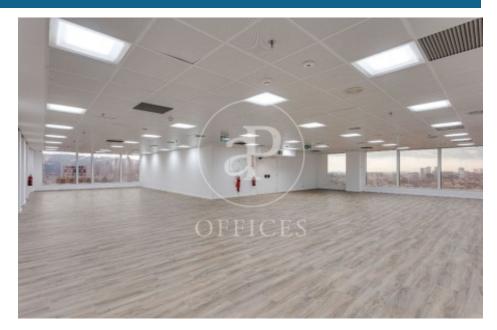

## Barcelona / Sants-Montjuic

- ✓ Security
- Concierge
- ✓ A/C
- ✓ Heating
- ✓ Parking

✓ Condition: Refurbished

7,810 € | 355 m² | 22 €/m² | IBI Incluido en los gastos comunitarios | Charges 2,112 €/m²

Torre Allianz is a modern, cutting-edge corporate building with 19 floors plus a ground floor, located in the Sants-Montjuïc district. A set of independent, refurbished offices is available for rent, totaling 2,130?sqm, distributed over six consecutive floors with 355?sqm per floor in open-plan format. The building holds LEED Gold and WELL Platinum certifications, meeting the highest standards of sustainability, well-being, and energy efficiency. The ground floor features a spacious and representative lobby with a coffee corner and an outdoor landscaped terrace. On floors 9 and 10, it offers a cafeteria, auditorium, and shared meeting rooms. Building features: -Renovated offices with modern finishes -Hot/cold air conditioning -Raised floors and suspended ceilings with LED lighting -Excellent natural light and panoramic city views -4 elevators for offices + 2 for parking -Ground floor terrace and coffee corner -Cafeteria and canteen with terrace -Meeting rooms and auditorium Torre Allianz Access and Connectivity Located on Tarragona Street, opposite Joan Miró Park and one block from Plaça Espanya. This is a strategic location in the heart of Barcelona, just four blocks from the high-speed train station Sants Estació and with direct access t [...]