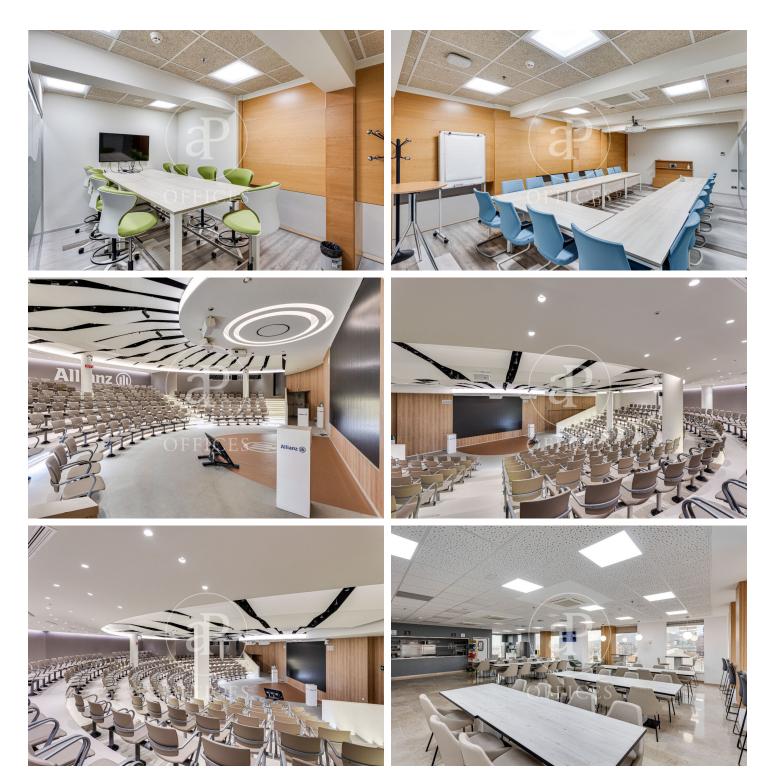

## Barcelona / Sants-Montjuic

- ✓ Security
- Concierge
- ✓ A/C
- ✓ Heating
- ✓ Parking

✓ Condition: Refurbished

7,810 € | 355 m² | 22 €/m² | IBI Incluido en los gastos comunitarios | Charges 2,112 €/m²

Torre Allianz is a modern, cutting-edge corporate building with 19 floors plus a ground floor, located in the Sants-Montjuïc district. A set of independent, refurbished offices is available for rent, totaling 2,130?sqm, distributed over six consecutive floors with 355?sqm per floor in open-plan format. The building holds LEED Gold and WELL Platinum certifications, meeting the highest standards of sustainability, well-being, and energy efficiency. The ground floor features a spacious and representative lobby with a coffee corner and an outdoor landscaped terrace. On floors 9 and 10, it offers a cafeteria, auditorium, and shared meeting rooms. Building features: -Renovated offices with modern finishes -Hot/cold air conditioning -Raised floors and suspended ceilings with LED lighting -Excellent natural light and panoramic city views -4 elevators for offices + 2 for parking -Ground floor terrace and coffee corner -Cafeteria and canteen with terrace -Meeting rooms and auditorium Torre Allianz Access and Connectivity Located on Tarragona Street, opposite Joan Miró Park and one block from Plaça Espanya. This is a strategic location in the heart of Barcelona, just four blocks from the high-speed train station Sants Estació and with direct access t [...]