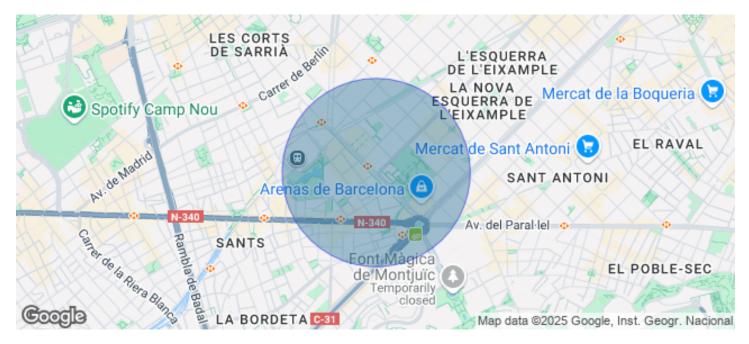

## Barcelona / Sants-Montjuic

- ✓ Security
- Concierge
- ✓ A/C
- ✓ Heating
- ✓ Parking

✓ Condition: Refurbished

7,810 € | 355 m² | 22 €/m² | IBI Incluido en los gastos comunitarios | Charges 2,112 €/m²

Torre Allianz is a modern, cutting-edge corporate building with 19 floors plus a ground floor, located in the Sants-Montjuïc district. A set of independent, refurbished offices is available for rent, totaling 2,130?sqm, distributed over six consecutive floors with 355?sqm per floor in open-plan format. The building holds LEED Gold and WELL Platinum certifications, meeting the highest standards of sustainability, well-being, and energy efficiency. The ground floor features a spacious and representative lobby with a coffee corner and an outdoor landscaped terrace. On floors 9 and 10, it offers a cafeteria, auditorium, and shared meeting rooms. Building features: -Renovated offices with modern finishes -Hot/cold air conditioning -Raised floors and suspended ceilings with LED lighting -Excellent natural light and panoramic city views -4 elevators for offices + 2 for parking -Ground floor terrace and coffee corner -Cafeteria and canteen with terrace -Meeting rooms and auditorium Torre Allianz Access and Connectivity Located on Tarragona Street, opposite Joan Miró Park and one block from Plaça Espanya. This is a strategic location in the heart of Barcelona, just four blocks from the high-speed train station Sants Estació and with direct access t [...]