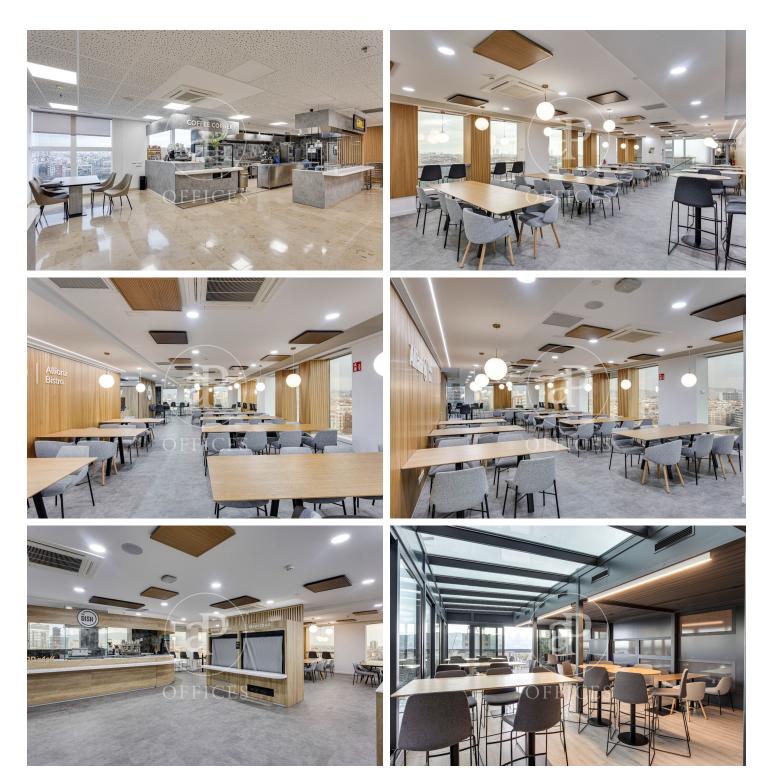

## Barcelona / Sants-Montjuic

- ✓ Security
- Concierge
- ✓ A/C
- ✓ Heating
- ✓ Parking

✓ Condition: Refurbished

7,810 € | 355 m² | 22 €/m² | IBI Incluido en los gastos comunitarios | Charges 2,112 €/m²

Torre Allianz is a modern, cutting-edge corporate building with 19 floors plus a ground floor, located in the Sants-Montjuïc district. A set of independent, refurbished offices is available for rent, totaling 2,130?sqm, distributed over six consecutive floors with 355?sqm per floor in open-plan format. The building holds LEED Gold and WELL Platinum certifications, meeting the highest standards of sustainability, well-being, and energy efficiency. The ground floor features a spacious and representative lobby with a coffee corner and an outdoor landscaped terrace. On floors 9 and 10, it offers a cafeteria, auditorium, and shared meeting rooms. Building features: -Renovated offices with modern finishes -Hot/cold air conditioning -Raised floors and suspended ceilings with LED lighting -Excellent natural light and panoramic city views -4 elevators for offices + 2 for parking -Ground floor terrace and coffee corner -Cafeteria and canteen with terrace -Meeting rooms and auditorium Torre Allianz Access and Connectivity Located on Tarragona Street, opposite Joan Miró Park and one block from Plaça Espanya. This is a strategic location in the heart of Barcelona, just four blocks from the high-speed train station Sants Estació and with direct access t [...]