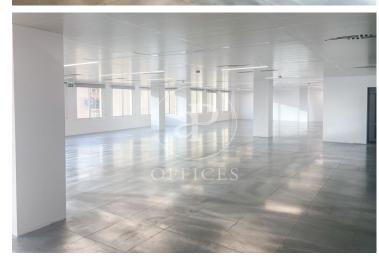

## 8,605 € | 391 m<sup>2</sup>

Berlín is a representative and exclusive corporate building located at the junction of the Sants-Montjuïc and Les Corts districts (just three blocks from the Eixample), on the corner of Berlín and Numància streets. A fully renovated 391.14 m² office on the 5th floor is available for rent, in open-plan layout and finished to a high standard. The building holds a BREEAM Excellent certification and features elegant common areas and top-tier services. Its spacious entrance hall, sectorizable climate control system, and glass façade create a modern, efficient, and naturally lit working environment. Building features: 4-pipe VRV climate system with zoned control Raised flooring and suspended ceiling with LED lighting Excellent natural light and glazed façade 6 elevators Main entrance with reception and concierge service 24/7 security Butler-style lockers On-site parking with available spaces 7 floors Access and connectivity: Just three blocks from Sants Station, Barcelona's main rail hub with national and international high-speed connections. The location allows quick access to El Prat Airport in just 17 minutes via Numància-Tarragona or Gran Via de les Corts Catalanes. Also exceptionally well connected by public tra [...]