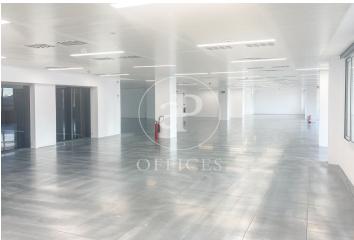

## 8,605 € | 391 m<sup>2</sup>

Berlín is a representative and exclusive corporate building located at the junction of the Sants-Montjuïc and Les Corts districts (just three blocks from the Eixample), on the corner of Berlín and Numància streets. A fully renovated 391.14 m² office on the 5th floor is available for rent, in open-plan layout and finished to a high standard. The building holds a BREEAM Excellent certification and features elegant common areas and top-tier services. Its spacious entrance hall, sectorizable climate control system, and glass façade create a modern, efficient, and naturally lit working environment. Building features: 4-pipe VRV climate system with zoned control Raised flooring and suspended ceiling with LED lighting Excellent natural light and glazed façade 6 elevators Main entrance with reception and concierge service 24/7 security Butler-style lockers On-site parking with available spaces 7 floors Access and connectivity: Just three blocks from Sants Station, Barcelona's main rail hub with national and international high-speed connections. The location allows quick access to El Prat Airport in just 17 minutes via Numància-Tarragona or Gran Via de les Corts Catalanes. Also exceptionally well connected by public tra [...]