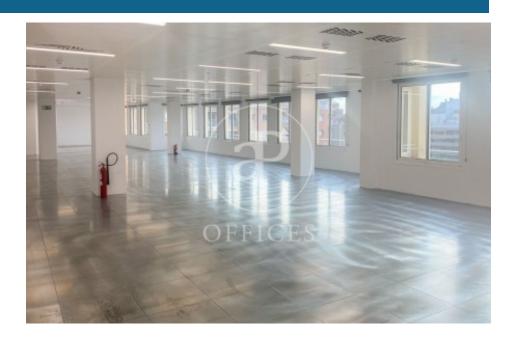

## 8,605 € | 391 m<sup>2</sup>

Berlín is a representative and exclusive corporate building located at the junction of the Sants-Montjuïc and Les Corts districts (just three blocks from the Eixample), on the corner of Berlín and Numància streets. A fully renovated 391.14 m² office on the 5th floor is available for rent, in open-plan layout and finished to a high standard. The building holds a BREEAM Excellent certification and features elegant common areas and top-tier services. Its spacious entrance hall, sectorizable climate control system, and glass façade create a modern, efficient, and naturally lit working environment. Building features: 4-pipe VRV climate system with zoned control Raised flooring and suspended ceiling with LED lighting Excellent natural light and glazed façade 6 elevators Main entrance with reception and concierge service 24/7 security Butler-style lockers On-site parking with available spaces 7 floors Access and connectivity: Just three blocks from Sants Station, Barcelona's main rail hub with national and international high-speed connections. The location allows quick access to El Prat Airport in just 17 minutes via Numància-Tarragona or Gran Via de les Corts Catalanes. Also exceptionally well connected by public tra [...]