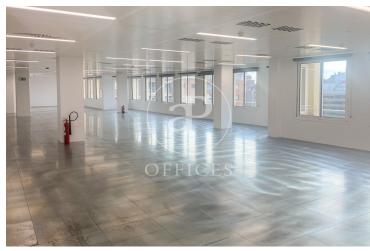

## 8,605 € | 391 m<sup>2</sup>

Berlín is a representative and exclusive corporate building located at the junction of the Sants-Montjuïc and Les Corts districts (just three blocks from the Eixample), on the corner of Berlín and Numància streets. A fully renovated 391.14 m² office on the 5th floor is available for rent, in open-plan layout and finished to a high standard. The building holds a BREEAM Excellent certification and features elegant common areas and top-tier services. Its spacious entrance hall, sectorizable climate control system, and glass façade create a modern, efficient, and naturally lit working environment. Building features: 4-pipe VRV climate system with zoned control Raised flooring and suspended ceiling with LED lighting Excellent natural light and glazed façade 6 elevators Main entrance with reception and concierge service 24/7 security Butler-style lockers On-site parking with available spaces 7 floors Access and connectivity: Just three blocks from Sants Station, Barcelona's main rail hub with national and international high-speed connections. The location allows quick access to El Prat Airport in just 17 minutes via Numància-Tarragona or Gran Via de les Corts Catalanes. Also exceptionally well connected by public tra [...]