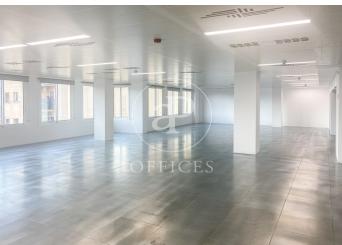

## 8,605 € | 391 m<sup>2</sup>

Berlín is a representative and exclusive corporate building located at the junction of the Sants-Montjuïc and Les Corts districts (just three blocks from the Eixample), on the corner of Berlín and Numància streets. A fully renovated 391.14 m² office on the 5th floor is available for rent, in open-plan layout and finished to a high standard. The building holds a BREEAM Excellent certification and features elegant common areas and top-tier services. Its spacious entrance hall, sectorizable climate control system, and glass façade create a modern, efficient, and naturally lit working environment. Building features: 4-pipe VRV climate system with zoned control Raised flooring and suspended ceiling with LED lighting Excellent natural light and glazed façade 6 elevators Main entrance with reception and concierge service 24/7 security Butler-style lockers On-site parking with available spaces 7 floors Access and connectivity: Just three blocks from Sants Station, Barcelona's main rail hub with national and international high-speed connections. The location allows quick access to El Prat Airport in just 17 minutes via Numància-Tarragona or Gran Via de les Corts Catalanes. Also exceptionally well connected by public tra [...]