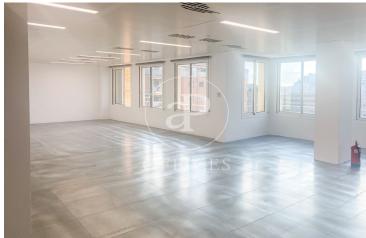

## 8,605 € | 391 m<sup>2</sup>

Berlín is a representative and exclusive corporate building located at the junction of the Sants-Montjuïc and Les Corts districts (just three blocks from the Eixample), on the corner of Berlín and Numància streets. A fully renovated 391.14 m² office on the 5th floor is available for rent, in open-plan layout and finished to a high standard. The building holds a BREEAM Excellent certification and features elegant common areas and top-tier services. Its spacious entrance hall, sectorizable climate control system, and glass façade create a modern, efficient, and naturally lit working environment. Building features: 4-pipe VRV climate system with zoned control Raised flooring and suspended ceiling with LED lighting Excellent natural light and glazed façade 6 elevators Main entrance with reception and concierge service 24/7 security Butler-style lockers On-site parking with available spaces 7 floors Access and connectivity: Just three blocks from Sants Station, Barcelona's main rail hub with national and international high-speed connections. The location allows quick access to El Prat Airport in just 17 minutes via Numància-Tarragona or Gran Via de les Corts Catalanes. Also exceptionally well connected by public tra [...]