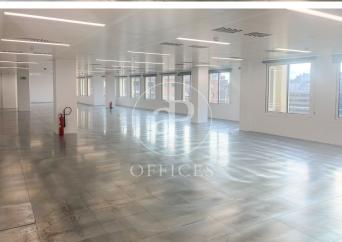

## 8,605 € | 391 m<sup>2</sup>

Berlín is a representative and exclusive corporate building located at the junction of the Sants-Montjuïc and Les Corts districts (just three blocks from the Eixample), on the corner of Berlín and Numància streets. A fully renovated 391.14 m² office on the 5th floor is available for rent, in open-plan layout and finished to a high standard. The building holds a BREEAM Excellent certification and features elegant common areas and top-tier services. Its spacious entrance hall, sectorizable climate control system, and glass façade create a modern, efficient, and naturally lit working environment. Building features: 4-pipe VRV climate system with zoned control Raised flooring and suspended ceiling with LED lighting Excellent natural light and glazed façade 6 elevators Main entrance with reception and concierge service 24/7 security Butler-style lockers On-site parking with available spaces 7 floors Access and connectivity: Just three blocks from Sants Station, Barcelona's main rail hub with national and international high-speed connections. The location allows quick access to El Prat Airport in just 17 minutes via Numància-Tarragona or Gran Via de les Corts Catalanes. Also exceptionally well connected by public tra [...]