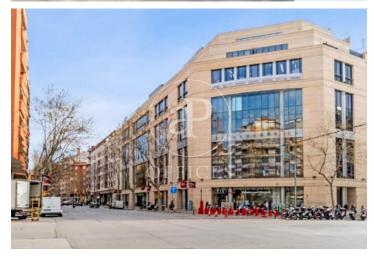

## 8,605 € | 391 m<sup>2</sup>

Berlín is a representative and exclusive corporate building located at the junction of the Sants-Montjuïc and Les Corts districts (just three blocks from the Eixample), on the corner of Berlín and Numància streets. A fully renovated 391.14 m² office on the 5th floor is available for rent, in open-plan layout and finished to a high standard. The building holds a BREEAM Excellent certification and features elegant common areas and top-tier services. Its spacious entrance hall, sectorizable climate control system, and glass façade create a modern, efficient, and naturally lit working environment. Building features: 4-pipe VRV climate system with zoned control Raised flooring and suspended ceiling with LED lighting Excellent natural light and glazed façade 6 elevators Main entrance with reception and concierge service 24/7 security Butler-style lockers On-site parking with available spaces 7 floors Access and connectivity: Just three blocks from Sants Station, Barcelona's main rail hub with national and international high-speed connections. The location allows quick access to El Prat Airport in just 17 minutes via Numància-Tarragona or Gran Via de les Corts Catalanes. Also exceptionally well connected by public tra [...]