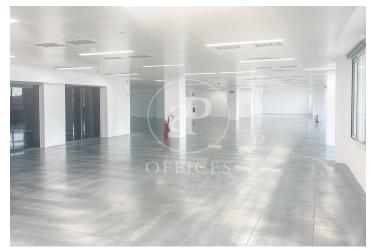

## 8,605 € | 391 m<sup>2</sup>

Berlín is a representative and exclusive corporate building located at the junction of the Sants-Montjuïc and Les Corts districts (just three blocks from the Eixample), on the corner of Berlín and Numància streets. A fully renovated 391.14 m² office on the 5th floor is available for rent, in open-plan layout and finished to a high standard. The building holds a BREEAM Excellent certification and features elegant common areas and top-tier services. Its spacious entrance hall, sectorizable climate control system, and glass façade create a modern, efficient, and naturally lit working environment. Building features: 4-pipe VRV climate system with zoned control Raised flooring and suspended ceiling with LED lighting Excellent natural light and glazed façade 6 elevators Main entrance with reception and concierge service 24/7 security Butler-style lockers On-site parking with available spaces 7 floors Access and connectivity: Just three blocks from Sants Station, Barcelona's main rail hub with national and international high-speed connections. The location allows quick access to El Prat Airport in just 17 minutes via Numància-Tarragona or Gran Via de les Corts Catalanes. Also exceptionally well connected by public tra [...]