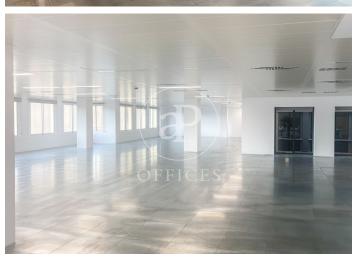

## 8,605 € | 391 m<sup>2</sup>

Berlín is a representative and exclusive corporate building located at the junction of the Sants-Montjuïc and Les Corts districts (just three blocks from the Eixample), on the corner of Berlín and Numància streets. A fully renovated 391.14 m² office on the 5th floor is available for rent, in open-plan layout and finished to a high standard. The building holds a BREEAM Excellent certification and features elegant common areas and top-tier services. Its spacious entrance hall, sectorizable climate control system, and glass façade create a modern, efficient, and naturally lit working environment. Building features: 4-pipe VRV climate system with zoned control Raised flooring and suspended ceiling with LED lighting Excellent natural light and glazed façade 6 elevators Main entrance with reception and concierge service 24/7 security Butler-style lockers On-site parking with available spaces 7 floors Access and connectivity: Just three blocks from Sants Station, Barcelona's main rail hub with national and international high-speed connections. The location allows quick access to El Prat Airport in just 17 minutes via Numància-Tarragona or Gran Via de les Corts Catalanes. Also exceptionally well connected by public tra [...]