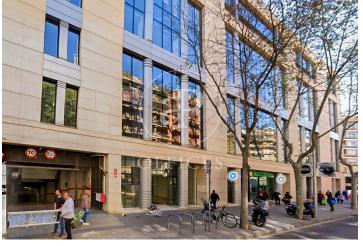

## 8,605 € | 391 m<sup>2</sup>

Berlín is a representative and exclusive corporate building located at the junction of the Sants-Montjuïc and Les Corts districts (just three blocks from the Eixample), on the corner of Berlín and Numància streets. A fully renovated 391.14 m² office on the 5th floor is available for rent, in open-plan layout and finished to a high standard. The building holds a BREEAM Excellent certification and features elegant common areas and top-tier services. Its spacious entrance hall, sectorizable climate control system, and glass façade create a modern, efficient, and naturally lit working environment. Building features: 4-pipe VRV climate system with zoned control Raised flooring and suspended ceiling with LED lighting Excellent natural light and glazed façade 6 elevators Main entrance with reception and concierge service 24/7 security Butler-style lockers On-site parking with available spaces 7 floors Access and connectivity: Just three blocks from Sants Station, Barcelona's main rail hub with national and international high-speed connections. The location allows quick access to El Prat Airport in just 17 minutes via Numància-Tarragona or Gran Via de les Corts Catalanes. Also exceptionally well connected by public tra [...]