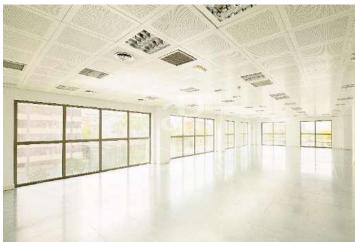

## 9,378 € | 506 m<sup>2</sup>

Exclusive office building with TOTAL SUP. 5,947.85 m², located in Plaça Cerdà, a few meters from the City of Justice, specifically on Gran Vía de les Corts Catalanes. It is a consolidated office area with excellent connections by public and private transport. Modern and refurbished building. Parking in the same building. It has a communal terrace. Bright and exterior offices, open-plan, with technical flooring and registerable false ceiling. Public transportation: Bus: 46, H16, 109, 65, H12, 79, V3, 65 FGC: "Magòria - La Campana"- S33, S4, S8. Basic features: Open-plan layout, Bathrooms outside the office, Second hand/good condition, 2 elevators. Availability: 1st floor 720.08 m2 16.00 euros – (Reformed Immediate Delivery) 2nd floor 742.90 m2 16.50 euros 9th floor A 238.62 m2 17.00 euros (Open-plan) 9th floor B 259.95 m2 17.50 euros 10th floor 506.94 m2 18.50 euros (Installed) 13th floor 506.64 m2 19.00 euros (Reformed) Request a prior appointment to visit.