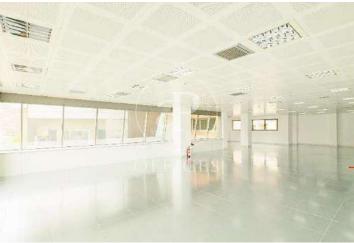

## 9,378 € | 506 m<sup>2</sup>

Exclusive office building with TOTAL SUP. 5,947.85 m², located in Plaça Cerdà, a few meters from the City of Justice, specifically on Gran Vía de les Corts Catalanes. It is a consolidated office area with excellent connections by public and private transport. Modern and refurbished building. Parking in the same building. It has a communal terrace. Bright and exterior offices, open-plan, with technical flooring and registerable false ceiling. Public transportation: Bus: 46, H16, 109, 65, H12, 79, V3, 65 FGC: "Magòria - La Campana"- S33, S4, S8. Basic features: Open-plan layout, Bathrooms outside the office, Second hand/good condition, 2 elevators. Availability: 1st floor 720.08 m2 16.00 euros – (Reformed Immediate Delivery) 2nd floor 742.90 m2 16.50 euros 9th floor A 238.62 m2 17.00 euros (Open-plan) 9th floor B 259.95 m2 17.50 euros 10th floor 506.94 m2 18.50 euros (Installed) 13th floor 506.64 m2 19.00 euros (Reformed) Request a prior appointment to visit.