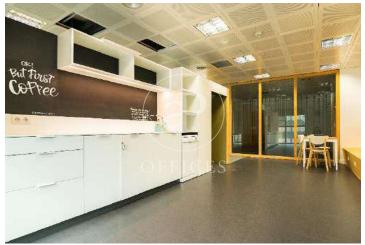

## 9,378 € | 506 m<sup>2</sup>

Exclusive office building with TOTAL SUP. 5,947.85 m², located in Plaça Cerdà, a few meters from the City of Justice, specifically on Gran Vía de les Corts Catalanes. It is a consolidated office area with excellent connections by public and private transport. Modern and refurbished building. Parking in the same building. It has a communal terrace. Bright and exterior offices, open-plan, with technical flooring and registerable false ceiling. Public transportation: Bus: 46, H16, 109, 65, H12, 79, V3, 65 FGC: "Magòria - La Campana"- S33, S4, S8. Basic features: Open-plan layout, Bathrooms outside the office, Second hand/good condition, 2 elevators. Availability: 1st floor 720.08 m2 16.00 euros – (Reformed Immediate Delivery) 2nd floor 742.90 m2 16.50 euros 9th floor A 238.62 m2 17.00 euros (Open-plan) 9th floor B 259.95 m2 17.50 euros 10th floor 506.94 m2 18.50 euros (Installed) 13th floor 506.64 m2 19.00 euros (Reformed) Request a prior appointment to visit.