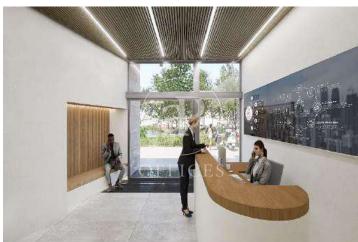

## 9,378 € | 506 m<sup>2</sup>

Exclusive office building with TOTAL SUP. 5,947.85 m², located in Plaça Cerdà, a few meters from the City of Justice, specifically on Gran Vía de les Corts Catalanes. It is a consolidated office area with excellent connections by public and private transport. Modern and refurbished building. Parking in the same building. It has a communal terrace. Bright and exterior offices, open-plan, with technical flooring and registerable false ceiling. Public transportation: Bus: 46, H16, 109, 65, H12, 79, V3, 65 FGC: "Magòria - La Campana"- S33, S4, S8. Basic features: Open-plan layout, Bathrooms outside the office, Second hand/good condition, 2 elevators. Availability: 1st floor 720.08 m2 16.00 euros – (Reformed Immediate Delivery) 2nd floor 742.90 m2 16.50 euros 9th floor A 238.62 m2 17.00 euros (Open-plan) 9th floor B 259.95 m2 17.50 euros 10th floor 506.94 m2 18.50 euros (Installed) 13th floor 506.64 m2 19.00 euros (Reformed) Request a prior appointment to visit.