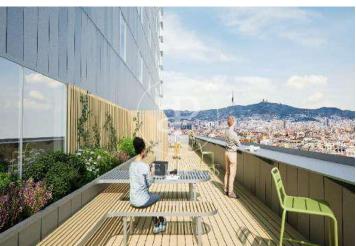

## 9,378 € | 506 m<sup>2</sup>

Exclusive office building with TOTAL SUP. 5,947.85 m², located in Plaça Cerdà, a few meters from the City of Justice, specifically on Gran Vía de les Corts Catalanes. It is a consolidated office area with excellent connections by public and private transport. Modern and refurbished building. Parking in the same building. It has a communal terrace. Bright and exterior offices, open-plan, with technical flooring and registerable false ceiling. Public transportation: Bus: 46, H16, 109, 65, H12, 79, V3, 65 FGC: "Magòria - La Campana"- S33, S4, S8. Basic features: Open-plan layout, Bathrooms outside the office, Second hand/good condition, 2 elevators. Availability: 1st floor 720.08 m2 16.00 euros – (Reformed Immediate Delivery) 2nd floor 742.90 m2 16.50 euros 9th floor A 238.62 m2 17.00 euros (Open-plan) 9th floor B 259.95 m2 17.50 euros 10th floor 506.94 m2 18.50 euros (Installed) 13th floor 506.64 m2 19.00 euros (Reformed) Request a prior appointment to visit.