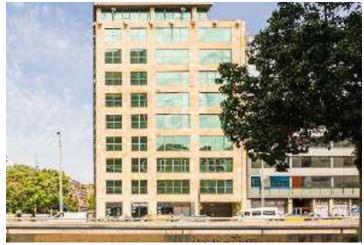

## 9,378 € | 506 m<sup>2</sup>

Exclusive office building with TOTAL SUP. 5,947.85 m², located in Plaça Cerdà, a few meters from the City of Justice, specifically on Gran Vía de les Corts Catalanes. It is a consolidated office area with excellent connections by public and private transport. Modern and refurbished building. Parking in the same building. It has a communal terrace. Bright and exterior offices, open-plan, with technical flooring and registerable false ceiling. Public transportation: Bus: 46, H16, 109, 65, H12, 79, V3, 65 FGC: "Magòria - La Campana"- S33, S4, S8. Basic features: Open-plan layout, Bathrooms outside the office, Second hand/good condition, 2 elevators. Availability: 1st floor 720.08 m2 16.00 euros – (Reformed Immediate Delivery) 2nd floor 742.90 m2 16.50 euros 9th floor A 238.62 m2 17.00 euros (Open-plan) 9th floor B 259.95 m2 17.50 euros 10th floor 506.94 m2 18.50 euros (Installed) 13th floor 506.64 m2 19.00 euros (Reformed) Request a prior appointment to visit.