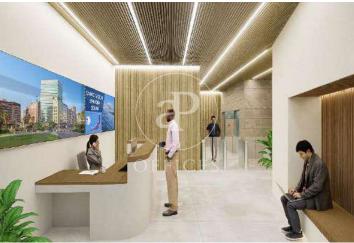

## 9,378 € | 506 m<sup>2</sup>

Exclusive office building with TOTAL SUP. 5,947.85 m², located in Plaça Cerdà, a few meters from the City of Justice, specifically on Gran Vía de les Corts Catalanes. It is a consolidated office area with excellent connections by public and private transport. Modern and refurbished building. Parking in the same building. It has a communal terrace. Bright and exterior offices, open-plan, with technical flooring and registerable false ceiling. Public transportation: Bus: 46, H16, 109, 65, H12, 79, V3, 65 FGC: "Magòria - La Campana"- S33, S4, S8. Basic features: Open-plan layout, Bathrooms outside the office, Second hand/good condition, 2 elevators. Availability: 1st floor 720.08 m2 16.00 euros – (Reformed Immediate Delivery) 2nd floor 742.90 m2 16.50 euros 9th floor A 238.62 m2 17.00 euros (Open-plan) 9th floor B 259.95 m2 17.50 euros 10th floor 506.94 m2 18.50 euros (Installed) 13th floor 506.64 m2 19.00 euros (Reformed) Request a prior appointment to visit.