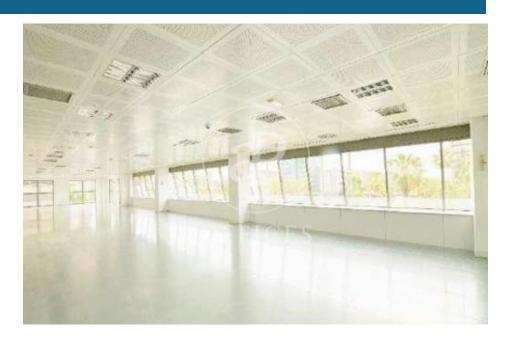

## 9,378 € | 506 m<sup>2</sup>

Exclusive office building with TOTAL SUP. 5,947.85 m², located in Plaça Cerdà, a few meters from the City of Justice, specifically on Gran Vía de les Corts Catalanes. It is a consolidated office area with excellent connections by public and private transport. Modern and refurbished building. Parking in the same building. It has a communal terrace. Bright and exterior offices, open-plan, with technical flooring and registerable false ceiling. Public transportation: Bus: 46, H16, 109, 65, H12, 79, V3, 65 FGC: "Magòria - La Campana"- S33, S4, S8. Basic features: Open-plan layout, Bathrooms outside the office, Second hand/good condition, 2 elevators. Availability: 1st floor 720.08 m2 16.00 euros – (Reformed Immediate Delivery) 2nd floor 742.90 m2 16.50 euros 9th floor A 238.62 m2 17.00 euros (Open-plan) 9th floor B 259.95 m2 17.50 euros 10th floor 506.94 m2 18.50 euros (Installed) 13th floor 506.64 m2 19.00 euros (Reformed) Request a prior appointment to visit.