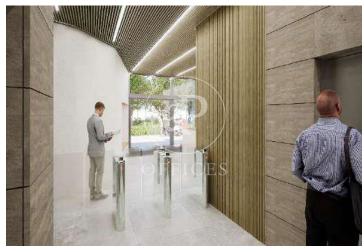

## 9,378 € | 506 m<sup>2</sup>

Exclusive office building with TOTAL SUP. 5,947.85 m², located in Plaça Cerdà, a few meters from the City of Justice, specifically on Gran Vía de les Corts Catalanes. It is a consolidated office area with excellent connections by public and private transport. Modern and refurbished building. Parking in the same building. It has a communal terrace. Bright and exterior offices, open-plan, with technical flooring and registerable false ceiling. Public transportation: Bus: 46, H16, 109, 65, H12, 79, V3, 65 FGC: "Magòria - La Campana"- S33, S4, S8. Basic features: Open-plan layout, Bathrooms outside the office, Second hand/good condition, 2 elevators. Availability: 1st floor 720.08 m2 16.00 euros – (Reformed Immediate Delivery) 2nd floor 742.90 m2 16.50 euros 9th floor A 238.62 m2 17.00 euros (Open-plan) 9th floor B 259.95 m2 17.50 euros 10th floor 506.94 m2 18.50 euros (Installed) 13th floor 506.64 m2 19.00 euros (Reformed) Request a prior appointment to visit.