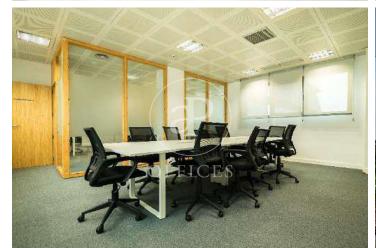

## 9,378 € | 506 m<sup>2</sup>

Exclusive office building with TOTAL SUP. 5,947.85 m², located in Plaça Cerdà, a few meters from the City of Justice, specifically on Gran Vía de les Corts Catalanes. It is a consolidated office area with excellent connections by public and private transport. Modern and refurbished building. Parking in the same building. It has a communal terrace. Bright and exterior offices, open-plan, with technical flooring and registerable false ceiling. Public transportation: Bus: 46, H16, 109, 65, H12, 79, V3, 65 FGC: "Magòria - La Campana"- S33, S4, S8. Basic features: Open-plan layout, Bathrooms outside the office, Second hand/good condition, 2 elevators. Availability: 1st floor 720.08 m2 16.00 euros – (Reformed Immediate Delivery) 2nd floor 742.90 m2 16.50 euros 9th floor A 238.62 m2 17.00 euros (Open-plan) 9th floor B 259.95 m2 17.50 euros 10th floor 506.94 m2 18.50 euros (Installed) 13th floor 506.64 m2 19.00 euros (Reformed) Request a prior appointment to visit.