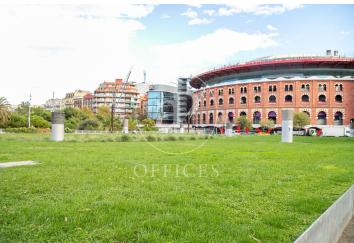

## 9,378 € | 506 m<sup>2</sup>

Exclusive office building with TOTAL SUP. 5,947.85 m², located in Plaça Cerdà, a few meters from the City of Justice, specifically on Gran Vía de les Corts Catalanes. It is a consolidated office area with excellent connections by public and private transport. Modern and refurbished building. Parking in the same building. It has a communal terrace. Bright and exterior offices, open-plan, with technical flooring and registerable false ceiling. Public transportation: Bus: 46, H16, 109, 65, H12, 79, V3, 65 FGC: "Magòria - La Campana"- S33, S4, S8. Basic features: Open-plan layout, Bathrooms outside the office, Second hand/good condition, 2 elevators. Availability: 1st floor 720.08 m2 16.00 euros – (Reformed Immediate Delivery) 2nd floor 742.90 m2 16.50 euros 9th floor A 238.62 m2 17.00 euros (Open-plan) 9th floor B 259.95 m2 17.50 euros 10th floor 506.94 m2 18.50 euros (Installed) 13th floor 506.64 m2 19.00 euros (Reformed) Request a prior appointment to visit.