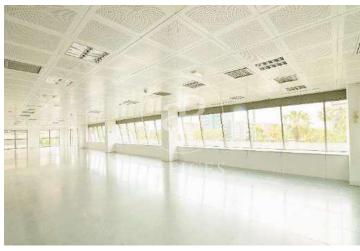

## 9,378 € | 506 m<sup>2</sup>

Exclusive office building with TOTAL SUP. 5,947.85 m², located in Plaça Cerdà, a few meters from the City of Justice, specifically on Gran Vía de les Corts Catalanes. It is a consolidated office area with excellent connections by public and private transport. Modern and refurbished building. Parking in the same building. It has a communal terrace. Bright and exterior offices, open-plan, with technical flooring and registerable false ceiling. Public transportation: Bus: 46, H16, 109, 65, H12, 79, V3, 65 FGC: "Magòria - La Campana"- S33, S4, S8. Basic features: Open-plan layout, Bathrooms outside the office, Second hand/good condition, 2 elevators. Availability: 1st floor 720.08 m2 16.00 euros – (Reformed Immediate Delivery) 2nd floor 742.90 m2 16.50 euros 9th floor A 238.62 m2 17.00 euros (Open-plan) 9th floor B 259.95 m2 17.50 euros 10th floor 506.94 m2 18.50 euros (Installed) 13th floor 506.64 m2 19.00 euros (Reformed) Request a prior appointment to visit.