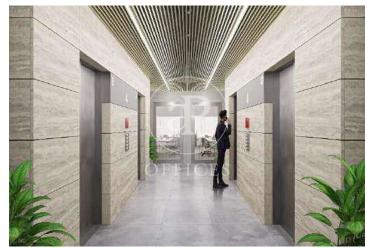

## 9,378 € | 506 m<sup>2</sup>

Exclusive office building with TOTAL SUP. 5,947.85 m², located in Plaça Cerdà, a few meters from the City of Justice, specifically on Gran Vía de les Corts Catalanes. It is a consolidated office area with excellent connections by public and private transport. Modern and refurbished building. Parking in the same building. It has a communal terrace. Bright and exterior offices, open-plan, with technical flooring and registerable false ceiling. Public transportation: Bus: 46, H16, 109, 65, H12, 79, V3, 65 FGC: "Magòria - La Campana"- S33, S4, S8. Basic features: Open-plan layout, Bathrooms outside the office, Second hand/good condition, 2 elevators. Availability: 1st floor 720.08 m2 16.00 euros – (Reformed Immediate Delivery) 2nd floor 742.90 m2 16.50 euros 9th floor A 238.62 m2 17.00 euros (Open-plan) 9th floor B 259.95 m2 17.50 euros 10th floor 506.94 m2 18.50 euros (Installed) 13th floor 506.64 m2 19.00 euros (Reformed) Request a prior appointment to visit.