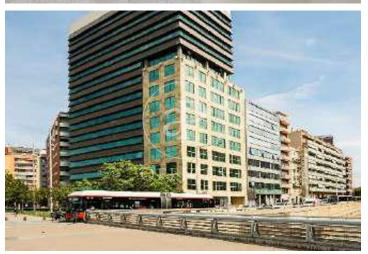

## 9,378 € | 506 m<sup>2</sup>

Exclusive office building with TOTAL SUP. 5,947.85 m², located in Plaça Cerdà, a few meters from the City of Justice, specifically on Gran Vía de les Corts Catalanes. It is a consolidated office area with excellent connections by public and private transport. Modern and refurbished building. Parking in the same building. It has a communal terrace. Bright and exterior offices, open-plan, with technical flooring and registerable false ceiling. Public transportation: Bus: 46, H16, 109, 65, H12, 79, V3, 65 FGC: "Magòria - La Campana"- S33, S4, S8. Basic features: Open-plan layout, Bathrooms outside the office, Second hand/good condition, 2 elevators. Availability: 1st floor 720.08 m2 16.00 euros – (Reformed Immediate Delivery) 2nd floor 742.90 m2 16.50 euros 9th floor A 238.62 m2 17.00 euros (Open-plan) 9th floor B 259.95 m2 17.50 euros 10th floor 506.94 m2 18.50 euros (Installed) 13th floor 506.64 m2 19.00 euros (Reformed) Request a prior appointment to visit.