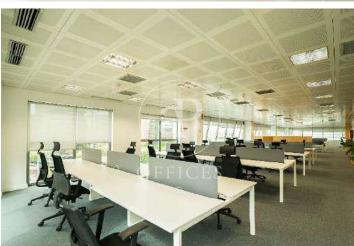

## 9,378 € | 506 m<sup>2</sup>

Exclusive office building with TOTAL SUP. 5,947.85 m², located in Plaça Cerdà, a few meters from the City of Justice, specifically on Gran Vía de les Corts Catalanes. It is a consolidated office area with excellent connections by public and private transport. Modern and refurbished building. Parking in the same building. It has a communal terrace. Bright and exterior offices, open-plan, with technical flooring and registerable false ceiling. Public transportation: Bus: 46, H16, 109, 65, H12, 79, V3, 65 FGC: "Magòria - La Campana"- S33, S4, S8. Basic features: Open-plan layout, Bathrooms outside the office, Second hand/good condition, 2 elevators. Availability: 1st floor 720.08 m2 16.00 euros – (Reformed Immediate Delivery) 2nd floor 742.90 m2 16.50 euros 9th floor A 238.62 m2 17.00 euros (Open-plan) 9th floor B 259.95 m2 17.50 euros 10th floor 506.94 m2 18.50 euros (Installed) 13th floor 506.64 m2 19.00 euros (Reformed) Request a prior appointment to visit.