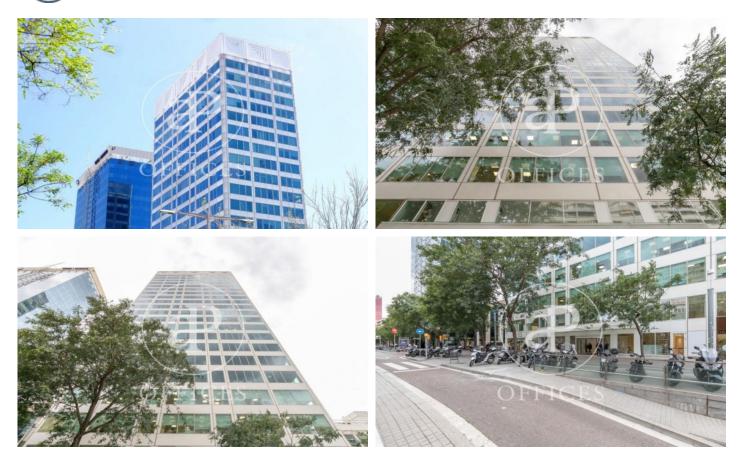

## 11,990 € | 545 m<sup>2</sup> | 22 €/m<sup>2</sup> | Charges 5 €/m2

Located next to Sants Station, next to Plaza España, one of the most desired areas by companies, this exclusive office building is distributed over 19 floors above ground level and 2 basement floors for parking. Torre Tarragona is a building free of 4 glazed facades from floor to ceiling, where its occupants enjoy great views over the entire city. The common areas, the lobby and its facilities have been updated with a successful modern, functional and efficient design reform. With high standards of finished construction, equipment, comforts and universal accessibility. The building has Access Control System, Concierge and 24 hour security The offices provide bright, bright outdoor floors. They have high technical floor and false metal roof, air conditioning with flexible distribution per floor. Communications: Good communications with airport and city center Renfe: R1, R2, R3, R4, medium and long distance Metro: L1, L3, L5 Bus: 38, 65, 27, 109, 44, 43, D40, H10, V7 Be sure to visit our website to evaluate other options https://www.aoficinas.es/.