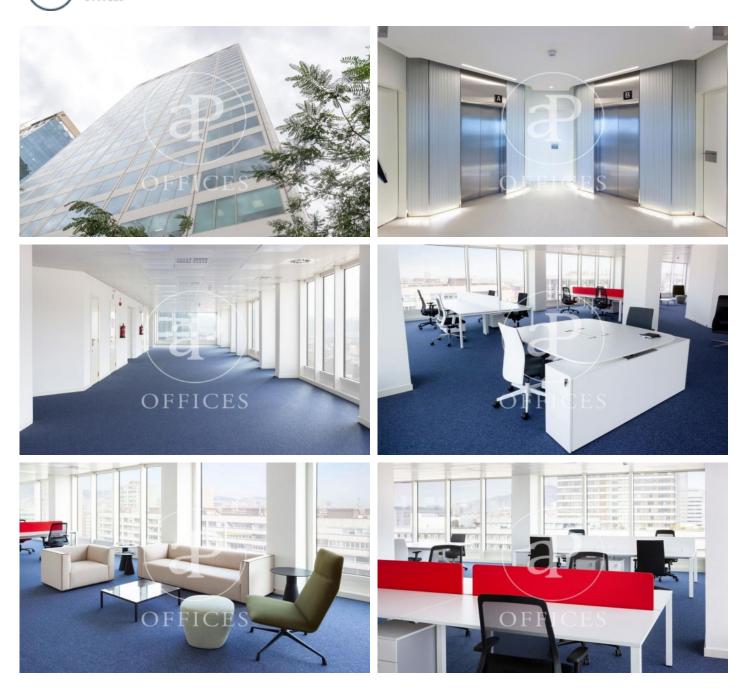

## 11,990 € | 545 m<sup>2</sup> | 22 €/m<sup>2</sup> | Charges 5 €/m2

Located next to Sants Station, next to Plaza España, one of the most desired areas by companies, this exclusive office building is distributed over 19 floors above ground level and 2 basement floors for parking. Torre Tarragona is a building free of 4 glazed facades from floor to ceiling, where its occupants enjoy great views over the entire city. The common areas, the lobby and its facilities have been updated with a successful modern, functional and efficient design reform. With high standards of finished construction, equipment, comforts and universal accessibility. The building has Access Control System, Concierge and 24 hour security The offices provide bright, bright outdoor floors. They have high technical floor and false metal roof, air conditioning with flexible distribution per floor. Communications: Good communications with airport and city center Renfe: R1, R2, R3, R4, medium and long distance Metro: L1, L3, L5 Bus: 38, 65, 27, 109, 44, 43, D40, H10, V7 Be sure to visit our website to evaluate other options https://www.aoficinas.es/.