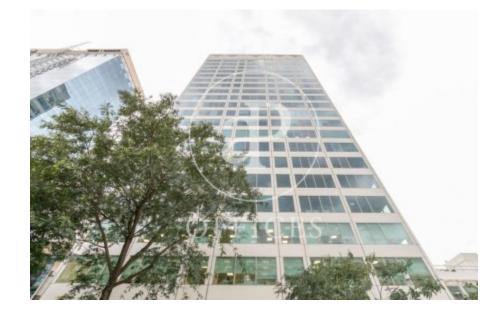

## 11,990 € | 545 m<sup>2</sup> | 22 €/m<sup>2</sup> | Charges 5 €/m2

Located next to Sants Station, next to Plaza España, one of the most desired areas by companies, this exclusive office building is distributed over 19 floors above ground level and 2 basement floors for parking. Torre Tarragona is a building free of 4 glazed facades from floor to ceiling, where its occupants enjoy great views over the entire city. The common areas, the lobby and its facilities have been updated with a successful modern, functional and efficient design reform. With high standards of finished construction, equipment, comforts and universal accessibility. The building has Access Control System, Concierge and 24 hour security The offices provide bright, bright outdoor floors. They have high technical floor and false metal roof, air conditioning with flexible distribution per floor. Communications: Good communications with airport and city center Renfe: R1, R2, R3, R4, medium and long distance Metro: L1, L3, L5 Bus: 38, 65, 27, 109, 44, 43, D40, H10, V7 Be sure to visit our website to evaluate other options https://www.aoficinas.es/.