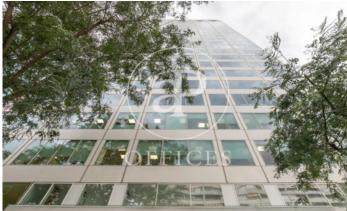

## 11,990 € | 545 m<sup>2</sup> | 22 €/m<sup>2</sup> | Charges 5 €/m2

Located next to Sants Station, next to Plaza España, one of the most desired areas by companies, this exclusive office building is distributed over 19 floors above ground level and 2 basement floors for parking. Torre Tarragona is a building free of 4 glazed facades from floor to ceiling, where its occupants enjoy great views over the entire city. The common areas, the lobby and its facilities have been updated with a successful modern, functional and efficient design reform. With high standards of finished construction, equipment, comforts and universal accessibility. The building has Access Control System, Concierge and 24 hour security The offices provide bright, bright outdoor floors. They have high technical floor and false metal roof, air conditioning with flexible distribution per floor. Communications: Good communications with airport and city center Renfe: R1, R2, R3, R4, medium and long distance Metro: L1, L3, L5 Bus: 38, 65, 27, 109, 44, 43, D40, H10, V7 Be sure to visit our website to evaluate other options https://www.aoficinas.es/.