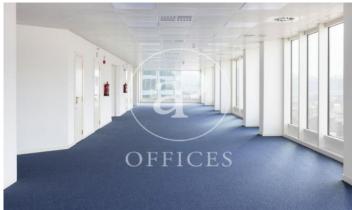

## 11,990 € | 545 m<sup>2</sup> | 22 €/m<sup>2</sup> | Charges 5 €/m2

Located next to Sants Station, next to Plaza España, one of the most desired areas by companies, this exclusive office building is distributed over 19 floors above ground level and 2 basement floors for parking. Torre Tarragona is a building free of 4 glazed facades from floor to ceiling, where its occupants enjoy great views over the entire city. The common areas, the lobby and its facilities have been updated with a successful modern, functional and efficient design reform. With high standards of finished construction, equipment, comforts and universal accessibility. The building has Access Control System, Concierge and 24 hour security The offices provide bright, bright outdoor floors. They have high technical floor and false metal roof, air conditioning with flexible distribution per floor. Communications: Good communications with airport and city center Renfe: R1, R2, R3, R4, medium and long distance Metro: L1, L3, L5 Bus: 38, 65, 27, 109, 44, 43, D40, H10, V7 Be sure to visit our website to evaluate other options https://www.aoficinas.es/.