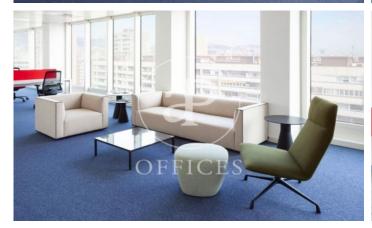

## 11,990 € | 545 m<sup>2</sup> | 22 €/m<sup>2</sup> | Charges 5 €/m2

Located next to Sants Station, next to Plaza España, one of the most desired areas by companies, this exclusive office building is distributed over 19 floors above ground level and 2 basement floors for parking. Torre Tarragona is a building free of 4 glazed facades from floor to ceiling, where its occupants enjoy great views over the entire city. The common areas, the lobby and its facilities have been updated with a successful modern, functional and efficient design reform. With high standards of finished construction, equipment, comforts and universal accessibility. The building has Access Control System, Concierge and 24 hour security The offices provide bright, bright outdoor floors. They have high technical floor and false metal roof, air conditioning with flexible distribution per floor. Communications: Good communications with airport and city center Renfe: R1, R2, R3, R4, medium and long distance Metro: L1, L3, L5 Bus: 38, 65, 27, 109, 44, 43, D40, H10, V7 Be sure to visit our website to evaluate other options https://www.aoficinas.es/.