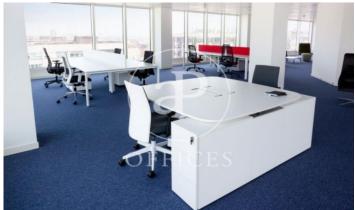

## 11,990 € | 545 m<sup>2</sup> | 22 €/m<sup>2</sup> | Charges 5 €/m2

Located next to Sants Station, next to Plaza España, one of the most desired areas by companies, this exclusive office building is distributed over 19 floors above ground level and 2 basement floors for parking. Torre Tarragona is a building free of 4 glazed facades from floor to ceiling, where its occupants enjoy great views over the entire city. The common areas, the lobby and its facilities have been updated with a successful modern, functional and efficient design reform. With high standards of finished construction, equipment, comforts and universal accessibility. The building has Access Control System, Concierge and 24 hour security The offices provide bright, bright outdoor floors. They have high technical floor and false metal roof, air conditioning with flexible distribution per floor. Communications: Good communications with airport and city center Renfe: R1, R2, R3, R4, medium and long distance Metro: L1, L3, L5 Bus: 38, 65, 27, 109, 44, 43, D40, H10, V7 Be sure to visit our website to evaluate other options https://www.aoficinas.es/.