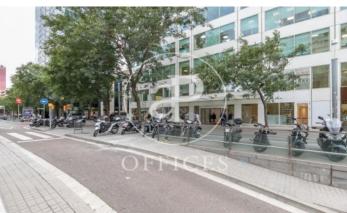

## 11,990 € | 545 m<sup>2</sup> | 22 €/m<sup>2</sup> | Charges 5 €/m2

Located next to Sants Station, next to Plaza España, one of the most desired areas by companies, this exclusive office building is distributed over 19 floors above ground level and 2 basement floors for parking. Torre Tarragona is a building free of 4 glazed facades from floor to ceiling, where its occupants enjoy great views over the entire city. The common areas, the lobby and its facilities have been updated with a successful modern, functional and efficient design reform. With high standards of finished construction, equipment, comforts and universal accessibility. The building has Access Control System, Concierge and 24 hour security The offices provide bright, bright outdoor floors. They have high technical floor and false metal roof, air conditioning with flexible distribution per floor. Communications: Good communications with airport and city center Renfe: R1, R2, R3, R4, medium and long distance Metro: L1, L3, L5 Bus: 38, 65, 27, 109, 44, 43, D40, H10, V7 Be sure to visit our website to evaluate other options https://www.aoficinas.es/.