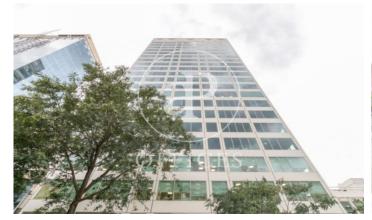

## 11,990 € | 545 m<sup>2</sup> | 22 €/m<sup>2</sup> | Charges 5 €/m2

Located next to Sants Station, next to Plaza España, one of the most desired areas by companies, this exclusive office building is distributed over 19 floors above ground level and 2 basement floors for parking. Torre Tarragona is a building free of 4 glazed facades from floor to ceiling, where its occupants enjoy great views over the entire city. The common areas, the lobby and its facilities have been updated with a successful modern, functional and efficient design reform. With high standards of finished construction, equipment, comforts and universal accessibility. The building has Access Control System, Concierge and 24 hour security The offices provide bright, bright outdoor floors. They have high technical floor and false metal roof, air conditioning with flexible distribution per floor. Communications: Good communications with airport and city center Renfe: R1, R2, R3, R4, medium and long distance Metro: L1, L3, L5 Bus: 38, 65, 27, 109, 44, 43, D40, H10, V7 Be sure to visit our website to evaluate other options https://www.aoficinas.es/.