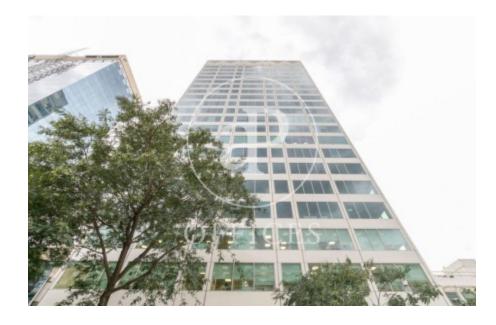

## 11,990 € | 545 m<sup>2</sup> | 22 €/m<sup>2</sup> | Charges 5 €/m2

Located next to Sants Station, next to Plaza España, one of the most desired areas by companies, this exclusive office building is distributed over 19 floors above ground level and 2 basement floors for parking. Torre Tarragona is a building free of 4 glazed facades from floor to ceiling, where its occupants enjoy great views over the entire city. The common areas, the lobby and its facilities have been updated with a successful modern, functional and efficient design reform. With high standards of finished construction, equipment, comforts and universal accessibility. The building has Access Control System, Concierge and 24 hour security The offices provide bright, bright outdoor floors. They have high technical floor and false metal roof, air conditioning with flexible distribution per floor. Communications: Good communications with airport and city center Renfe: R1, R2, R3, R4, medium and long distance Metro: L1, L3, L5 Bus: 38, 65, 27, 109, 44, 43, D40, H10, V7 Be sure to visit our website to evaluate other options https://www.aoficinas.es/.