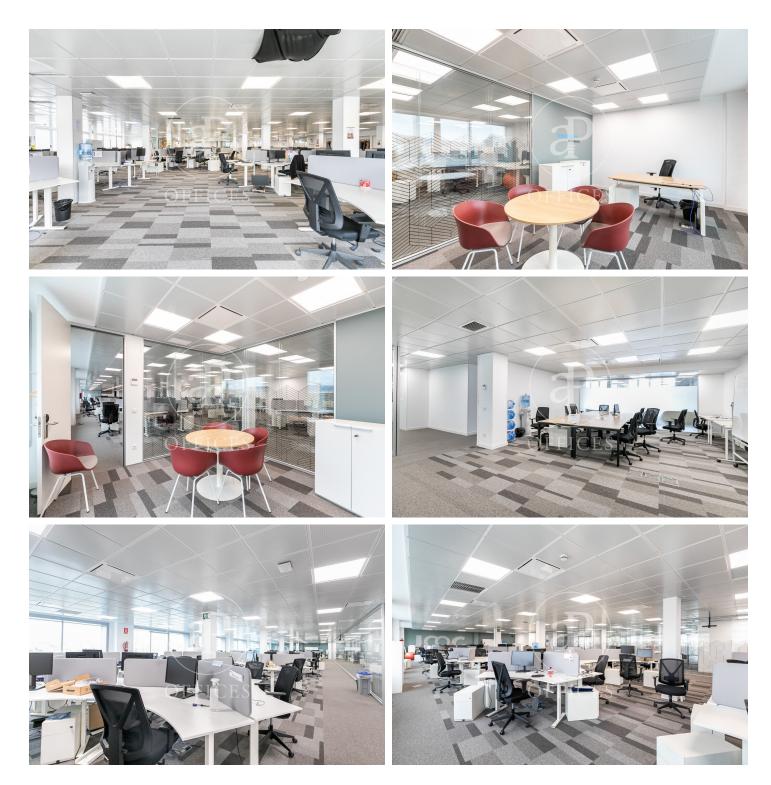

## 45,570 € | 3,038 m<sup>2</sup>

Office for rent of 3.000 m2 located in Sans with Plaça Cerdà Spectacular office of 3.000 m2 located on a 6th floor very bright with orientation to three winds. Its unbeatable location five minutes from Plaza España and 5 minutes from the City of Justice in Barcelona. Office designed for multinational and corporate companies that want to have a privileged location with easy entry and exit to Barcelona. It is a totally diaphanous office with several rooms such as meeting rooms, boardrooms, box phones and specialized canteen with catering kitchen included and prepared for 100 diners at a time. The office is delivered with furniture such as ergonomic tables, articulated chairs and computer equipment with data and data system throughout the office. Fully operational at 100%, immediate entry. The building is exclusively for offices, the independent floor and with 4 extra-large elevators prepared for 12 to 16 people, 2 emergency exits directly to the stairs. The location is unbeatable, with several buses that connect the entire city and extra radial cities, metro red and green line ten minutes walk. And Ferrocarriles Catalanes (Catalan Railways) at the Ildefons Cerdá stop. With a price of 15.50 Euros m2 very competitive according [...]