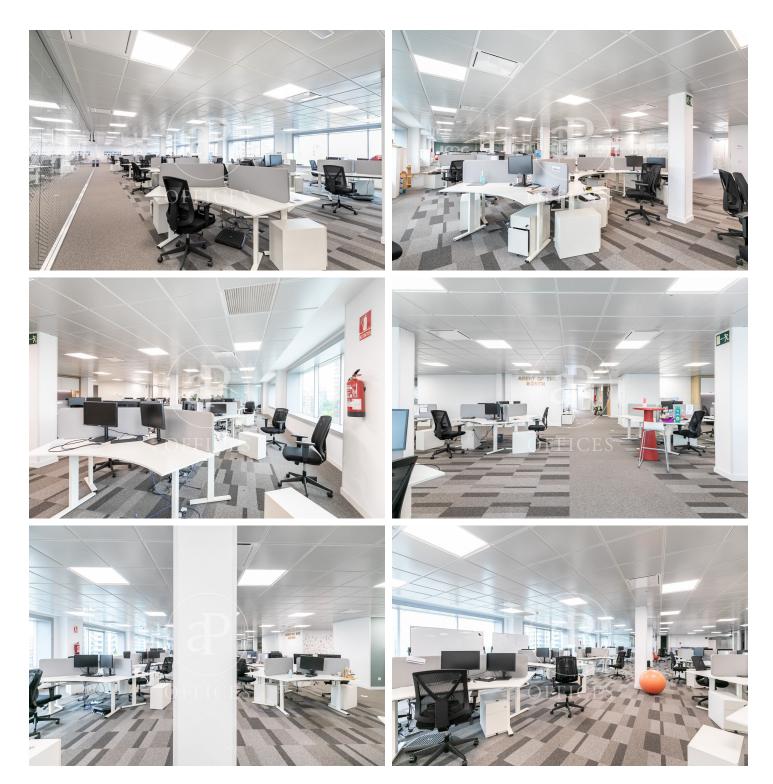

## 45,570 € | 3,038 m<sup>2</sup>

Office for rent of 3.000 m2 located in Sans with Plaça Cerdà Spectacular office of 3.000 m2 located on a 6th floor very bright with orientation to three winds. Its unbeatable location five minutes from Plaza España and 5 minutes from the City of Justice in Barcelona. Office designed for multinational and corporate companies that want to have a privileged location with easy entry and exit to Barcelona. It is a totally diaphanous office with several rooms such as meeting rooms, boardrooms, box phones and specialized canteen with catering kitchen included and prepared for 100 diners at a time. The office is delivered with furniture such as ergonomic tables, articulated chairs and computer equipment with data and data system throughout the office. Fully operational at 100%, immediate entry. The building is exclusively for offices, the independent floor and with 4 extra-large elevators prepared for 12 to 16 people, 2 emergency exits directly to the stairs. The location is unbeatable, with several buses that connect the entire city and extra radial cities, metro red and green line ten minutes walk. And Ferrocarriles Catalanes (Catalan Railways) at the Ildefons Cerdá stop. With a price of 15.50 Euros m2 very competitive according [...]