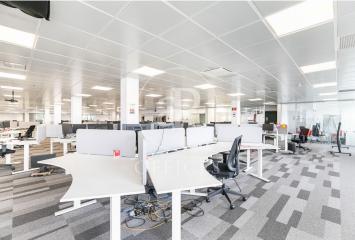

## 45,570 € | 3,038 m<sup>2</sup>

Office for rent of 3.000 m2 located in Sans with Plaça Cerdà Spectacular office of 3.000 m2 located on a 6th floor very bright with orientation to three winds. Its unbeatable location five minutes from Plaza España and 5 minutes from the City of Justice in Barcelona. Office designed for multinational and corporate companies that want to have a privileged location with easy entry and exit to Barcelona. It is a totally diaphanous office with several rooms such as meeting rooms, boardrooms, box phones and specialized canteen with catering kitchen included and prepared for 100 diners at a time. The office is delivered with furniture such as ergonomic tables, articulated chairs and computer equipment with data and data system throughout the office. Fully operational at 100%, immediate entry. The building is exclusively for offices, the independent floor and with 4 extra-large elevators prepared for 12 to 16 people, 2 emergency exits directly to the stairs. The location is unbeatable, with several buses that connect the entire city and extra radial cities, metro red and green line ten minutes walk. And Ferrocarriles Catalanes (Catalan Railways) at the Ildefons Cerdá stop. With a price of 15.50 Euros m2 very competitive according [...]