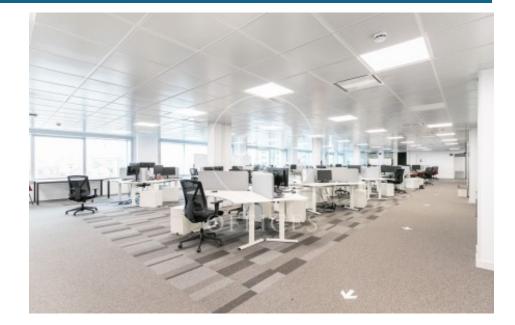

## 45,570 € | 3,038 m<sup>2</sup>

Office for rent of 3.000 m2 located in Sans with Plaça Cerdà Spectacular office of 3.000 m2 located on a 6th floor very bright with orientation to three winds. Its unbeatable location five minutes from Plaza España and 5 minutes from the City of Justice in Barcelona. Office designed for multinational and corporate companies that want to have a privileged location with easy entry and exit to Barcelona. It is a totally diaphanous office with several rooms such as meeting rooms, boardrooms, box phones and specialized canteen with catering kitchen included and prepared for 100 diners at a time. The office is delivered with furniture such as ergonomic tables, articulated chairs and computer equipment with data and data system throughout the office. Fully operational at 100%, immediate entry. The building is exclusively for offices, the independent floor and with 4 extra-large elevators prepared for 12 to 16 people, 2 emergency exits directly to the stairs. The location is unbeatable, with several buses that connect the entire city and extra radial cities, metro red and green line ten minutes walk. And Ferrocarriles Catalanes (Catalan Railways) at the Ildefons Cerdá stop. With a price of 15.50 Euros m2 very competitive according [...]