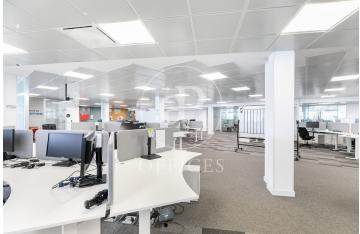

## 45,570 € | 3,038 m<sup>2</sup>

Office for rent of 3.000 m2 located in Sans with Plaça Cerdà Spectacular office of 3.000 m2 located on a 6th floor very bright with orientation to three winds. Its unbeatable location five minutes from Plaza España and 5 minutes from the City of Justice in Barcelona. Office designed for multinational and corporate companies that want to have a privileged location with easy entry and exit to Barcelona. It is a totally diaphanous office with several rooms such as meeting rooms, boardrooms, box phones and specialized canteen with catering kitchen included and prepared for 100 diners at a time. The office is delivered with furniture such as ergonomic tables, articulated chairs and computer equipment with data and data system throughout the office. Fully operational at 100%, immediate entry. The building is exclusively for offices, the independent floor and with 4 extra-large elevators prepared for 12 to 16 people, 2 emergency exits directly to the stairs. The location is unbeatable, with several buses that connect the entire city and extra radial cities, metro red and green line ten minutes walk. And Ferrocarriles Catalanes (Catalan Railways) at the Ildefons Cerdá stop. With a price of 15.50 Euros m2 very competitive according [...]