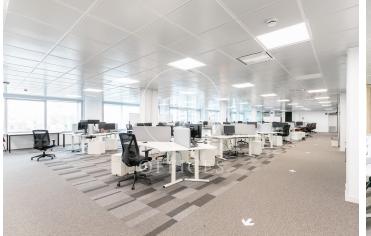

## 45,570 € | 3,038 m<sup>2</sup>

Office for rent of 3.000 m2 located in Sans with Plaça Cerdà Spectacular office of 3.000 m2 located on a 6th floor very bright with orientation to three winds. Its unbeatable location five minutes from Plaza España and 5 minutes from the City of Justice in Barcelona. Office designed for multinational and corporate companies that want to have a privileged location with easy entry and exit to Barcelona. It is a totally diaphanous office with several rooms such as meeting rooms, boardrooms, box phones and specialized canteen with catering kitchen included and prepared for 100 diners at a time. The office is delivered with furniture such as ergonomic tables, articulated chairs and computer equipment with data and data system throughout the office. Fully operational at 100%, immediate entry. The building is exclusively for offices, the independent floor and with 4 extra-large elevators prepared for 12 to 16 people, 2 emergency exits directly to the stairs. The location is unbeatable, with several buses that connect the entire city and extra radial cities, metro red and green line ten minutes walk. And Ferrocarriles Catalanes (Catalan Railways) at the Ildefons Cerdá stop. With a price of 15.50 Euros m2 very competitive according [...]