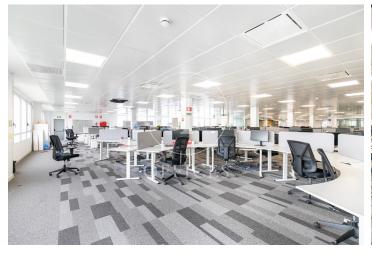

## 45,570 € | 3,038 m<sup>2</sup>

Office for rent of 3.000 m2 located in Sans with Plaça Cerdà Spectacular office of 3.000 m2 located on a 6th floor very bright with orientation to three winds. Its unbeatable location five minutes from Plaza España and 5 minutes from the City of Justice in Barcelona. Office designed for multinational and corporate companies that want to have a privileged location with easy entry and exit to Barcelona. It is a totally diaphanous office with several rooms such as meeting rooms, boardrooms, box phones and specialized canteen with catering kitchen included and prepared for 100 diners at a time. The office is delivered with furniture such as ergonomic tables, articulated chairs and computer equipment with data and data system throughout the office. Fully operational at 100%, immediate entry. The building is exclusively for offices, the independent floor and with 4 extra-large elevators prepared for 12 to 16 people, 2 emergency exits directly to the stairs. The location is unbeatable, with several buses that connect the entire city and extra radial cities, metro red and green line ten minutes walk. And Ferrocarriles Catalanes (Catalan Railways) at the Ildefons Cerdá stop. With a price of 15.50 Euros m2 very competitive according [...]