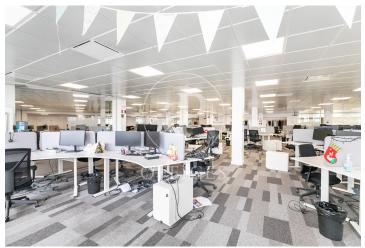

## 45,570 € | 3,038 m<sup>2</sup>

Office for rent of 3.000 m2 located in Sans with Plaça Cerdà Spectacular office of 3.000 m2 located on a 6th floor very bright with orientation to three winds. Its unbeatable location five minutes from Plaza España and 5 minutes from the City of Justice in Barcelona. Office designed for multinational and corporate companies that want to have a privileged location with easy entry and exit to Barcelona. It is a totally diaphanous office with several rooms such as meeting rooms, boardrooms, box phones and specialized canteen with catering kitchen included and prepared for 100 diners at a time. The office is delivered with furniture such as ergonomic tables, articulated chairs and computer equipment with data and data system throughout the office. Fully operational at 100%, immediate entry. The building is exclusively for offices, the independent floor and with 4 extra-large elevators prepared for 12 to 16 people, 2 emergency exits directly to the stairs. The location is unbeatable, with several buses that connect the entire city and extra radial cities, metro red and green line ten minutes walk. And Ferrocarriles Catalanes (Catalan Railways) at the Ildefons Cerdá stop. With a price of 15.50 Euros m2 very competitive according [...]