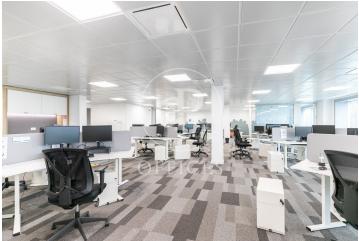

## 45,570 € | 3,038 m<sup>2</sup>

Office for rent of 3.000 m2 located in Sans with Plaça Cerdà Spectacular office of 3.000 m2 located on a 6th floor very bright with orientation to three winds. Its unbeatable location five minutes from Plaza España and 5 minutes from the City of Justice in Barcelona. Office designed for multinational and corporate companies that want to have a privileged location with easy entry and exit to Barcelona. It is a totally diaphanous office with several rooms such as meeting rooms, boardrooms, box phones and specialized canteen with catering kitchen included and prepared for 100 diners at a time. The office is delivered with furniture such as ergonomic tables, articulated chairs and computer equipment with data and data system throughout the office. Fully operational at 100%, immediate entry. The building is exclusively for offices, the independent floor and with 4 extra-large elevators prepared for 12 to 16 people, 2 emergency exits directly to the stairs. The location is unbeatable, with several buses that connect the entire city and extra radial cities, metro red and green line ten minutes walk. And Ferrocarriles Catalanes (Catalan Railways) at the Ildefons Cerdá stop. With a price of 15.50 Euros m2 very competitive according [...]