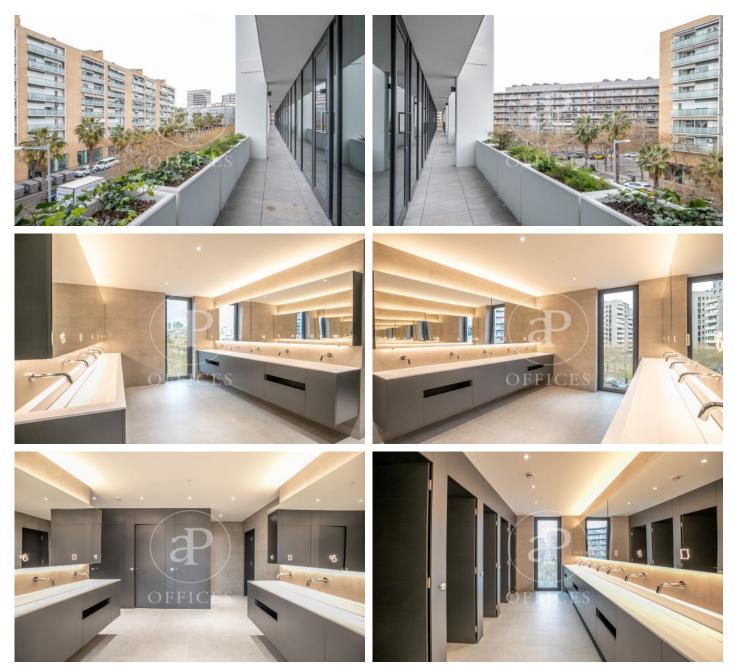

# $35,179 \in |2,463 \text{ m}^2| 19 \notin m^2 |$ IBI Incluído en comunidad | Charges + 4,80 incluye : Mantenimiento, IBI, Conserge, Seguridad.

8,000 m2 Corporate Building for Rent in Barcelona's City of Justice. The project is located in one of the areas of the future and present of the city. A productive habitat, surrounded by Corporate Buildings and infrastructures thanks to a renovation inspired by 22@. An ambitious urban plan that has reserved 720,000 m2 for companies and has already attracted big names. Lumen rests in the new City of Justice, next to Plaza Ildefonso Cerdá, an oasis full of life that links Barcelona and l'Hospitalet. Streets with green spaces merge with offices, flat blocks and one of the best service offers in the city. Food and gastronomy, leisure, sport, health, education, administrative procedures, hotels and parks. The building consists of 4 floors, ground + 3 with a total surface area of 8,000 m2. With independent terraces on each floor for the private use and enjoyment of each corporate company. Ideal building for a single tenant as a corporate headquarters for new technologies, banks, brokerage firms or public institutions that need to be next to the City of Justice. Each floor has 2,000 m2 of open-plan space and terraces of 500m2 between them. Large windows, several exits to the terraces with natural ventilation and high ceilings of 3.5 m2 which generates spaciousness in the off [...]