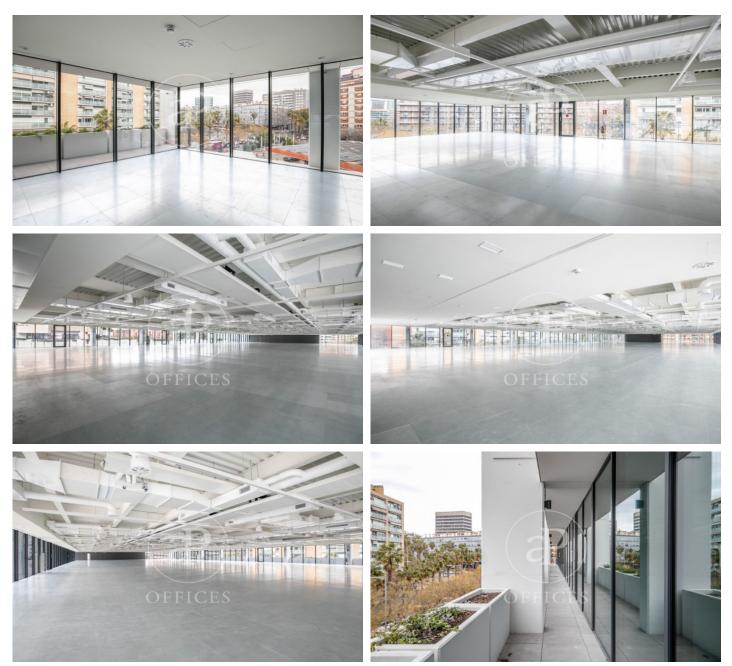

# $35,179 \in |2,463 \text{ m}^2| 19 \notin m^2 |$ IBI Incluído en comunidad | Charges + 4,80 incluye : Mantenimiento, IBI, Conserge, Seguridad.

8,000 m2 Corporate Building for Rent in Barcelona's City of Justice. The project is located in one of the areas of the future and present of the city. A productive habitat, surrounded by Corporate Buildings and infrastructures thanks to a renovation inspired by 22@. An ambitious urban plan that has reserved 720,000 m2 for companies and has already attracted big names. Lumen rests in the new City of Justice, next to Plaza Ildefonso Cerdá, an oasis full of life that links Barcelona and l'Hospitalet. Streets with green spaces merge with offices, flat blocks and one of the best service offers in the city. Food and gastronomy, leisure, sport, health, education, administrative procedures, hotels and parks. The building consists of 4 floors, ground + 3 with a total surface area of 8,000 m2. With independent terraces on each floor for the private use and enjoyment of each corporate company. Ideal building for a single tenant as a corporate headquarters for new technologies, banks, brokerage firms or public institutions that need to be next to the City of Justice. Each floor has 2,000 m2 of open-plan space and terraces of 500m2 between them. Large windows, several exits to the terraces with natural ventilation and high ceilings of 3.5 m2 which generates spaciousness in the off [...]