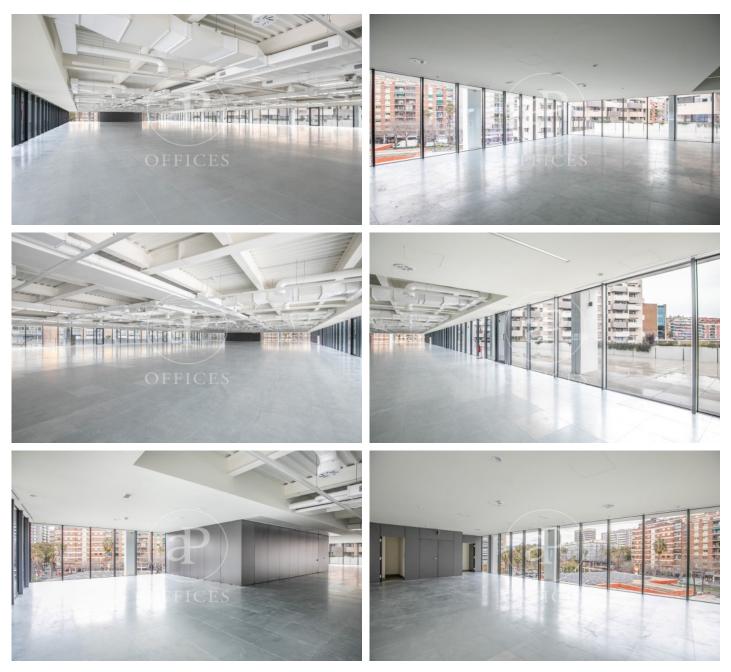

# $35,179 \in |2,463 \text{ m}^2| 19 \notin m^2 |$ IBI Incluído en comunidad | Charges + 4,80 incluye : Mantenimiento, IBI, Conserge, Seguridad.

8,000 m2 Corporate Building for Rent in Barcelona's City of Justice. The project is located in one of the areas of the future and present of the city. A productive habitat, surrounded by Corporate Buildings and infrastructures thanks to a renovation inspired by 22@. An ambitious urban plan that has reserved 720,000 m2 for companies and has already attracted big names. Lumen rests in the new City of Justice, next to Plaza Ildefonso Cerdá, an oasis full of life that links Barcelona and l'Hospitalet. Streets with green spaces merge with offices, flat blocks and one of the best service offers in the city. Food and gastronomy, leisure, sport, health, education, administrative procedures, hotels and parks. The building consists of 4 floors, ground + 3 with a total surface area of 8,000 m2. With independent terraces on each floor for the private use and enjoyment of each corporate company. Ideal building for a single tenant as a corporate headquarters for new technologies, banks, brokerage firms or public institutions that need to be next to the City of Justice. Each floor has 2,000 m2 of open-plan space and terraces of 500m2 between them. Large windows, several exits to the terraces with natural ventilation and high ceilings of 3.5 m2 which generates spaciousness in the off [...]