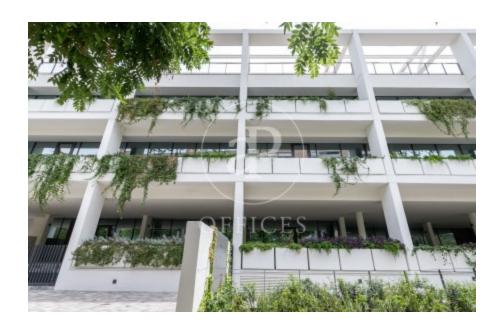

## Whole building for rent with Terrace in Sants-Montjuic (Barcelona

# $35,179 \in |2,463 \text{ m}^2| 19 \notin m^2 |$ IBI Incluído en comunidad | Charges + 4,80 incluye : Mantenimiento, IBI, Conserge, Seguridad.

8,000 m2 Corporate Building for Rent in Barcelona's City of Justice. The project is located in one of the areas of the future and present of the city. A productive habitat, surrounded by Corporate Buildings and infrastructures thanks to a renovation inspired by 22@. An ambitious urban plan that has reserved 720,000 m2 for companies and has already attracted big names. Lumen rests in the new City of Justice, next to Plaza Ildefonso Cerdá, an oasis full of life that links Barcelona and l'Hospitalet. Streets with green spaces merge with offices, flat blocks and one of the best service offers in the city. Food and gastronomy, leisure, sport, health, education, administrative procedures, hotels and parks. The building consists of 4 floors, ground + 3 with a total surface area of 8,000 m2. With independent terraces on each floor for the private use and enjoyment of each corporate company. Ideal building for a single tenant as a corporate headquarters for new technologies, banks, brokerage firms or public institutions that need to be next to the City of Justice. Each floor has 2,000 m2 of open-plan space and terraces of 500m2 between them. Large windows, several exits to the terraces with natural ventilation and high ceilings of 3.5 m2 which generates spaciousness in the off [...]