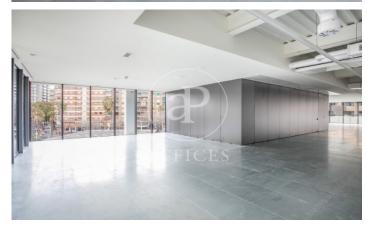

8,000 m2 Corporate Building for Rent in Barcelona's City of Justice. The project is located in one of the areas of the future and present of the city. A productive habitat, surrounded by Corporate Buildings and infrastructures thanks to a renovation inspired by 22@. An ambitious urban plan that has reserved 720,000 m2 for companies and has already attracted big names. Lumen rests in the new City of Justice, next to Plaza Ildefonso Cerdá, an oasis full of life that links Barcelona and I'Hospitalet. Streets with green spaces merge with offices, flat blocks and one of the best service offers in the city. Food and gastronomy, leisure, sport, health, education, administrative procedures, hotels and parks. The building consists of 4 floors, ground + 3 with a total surface area of 8,000 m2. With independent terraces on each floor for the private use and enjoyment of each corporate company. Ideal building for a single tenant as a corporate headquarters for new technologies, banks, brokerage firms or public institutions that need to be next to the City of Justice. Each floor has 2,000 m2 of open-plan space and terraces of 500m2 between them. Large windows, several exits to the terraces with natural ventilation and high ceilings of 3.5 m2 which generates spaciousness in the off [...]