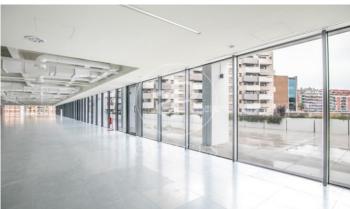

8,000 m2 Corporate Building for Rent in Barcelona's City of Justice. The project is located in one of the areas of the future and present of the city. A productive habitat, surrounded by Corporate Buildings and infrastructures thanks to a renovation inspired by 22@. An ambitious urban plan that has reserved 720,000 m2 for companies and has already attracted big names. Lumen rests in the new City of Justice, next to Plaza Ildefonso Cerdá, an oasis full of life that links Barcelona and I'Hospitalet. Streets with green spaces merge with offices, flat blocks and one of the best service offers in the city. Food and gastronomy, leisure, sport, health, education, administrative procedures, hotels and parks. The building consists of 4 floors, ground + 3 with a total surface area of 8,000 m2. With independent terraces on each floor for the private use and enjoyment of each corporate company. Ideal building for a single tenant as a corporate headquarters for new technologies, banks, brokerage firms or public institutions that need to be next to the City of Justice. Each floor has 2,000 m2 of open-plan space and terraces of 500m2 between them. Large windows, several exits to the terraces with natural ventilation and high ceilings of 3.5 m2 which generates spaciousness in the off [...]