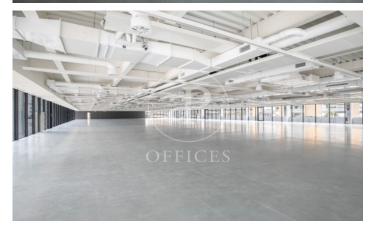

8,000 m2 Corporate Building for Rent in Barcelona's City of Justice. The project is located in one of the areas of the future and present of the city. A productive habitat, surrounded by Corporate Buildings and infrastructures thanks to a renovation inspired by 22@. An ambitious urban plan that has reserved 720,000 m2 for companies and has already attracted big names. Lumen rests in the new City of Justice, next to Plaza Ildefonso Cerdá, an oasis full of life that links Barcelona and I'Hospitalet. Streets with green spaces merge with offices, flat blocks and one of the best service offers in the city. Food and gastronomy, leisure, sport, health, education, administrative procedures, hotels and parks. The building consists of 4 floors, ground + 3 with a total surface area of 8,000 m2. With independent terraces on each floor for the private use and enjoyment of each corporate company. Ideal building for a single tenant as a corporate headquarters for new technologies, banks, brokerage firms or public institutions that need to be next to the City of Justice. Each floor has 2,000 m2 of open-plan space and terraces of 500m2 between them. Large windows, several exits to the terraces with natural ventilation and high ceilings of 3.5 m2 which generates spaciousness in the off [...]