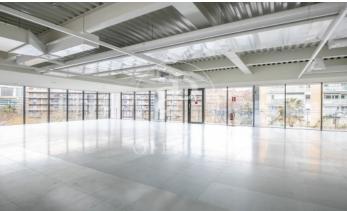

8,000 m2 Corporate Building for Rent in Barcelona's City of Justice. The project is located in one of the areas of the future and present of the city. A productive habitat, surrounded by Corporate Buildings and infrastructures thanks to a renovation inspired by 22@. An ambitious urban plan that has reserved 720,000 m2 for companies and has already attracted big names. Lumen rests in the new City of Justice, next to Plaza Ildefonso Cerdá, an oasis full of life that links Barcelona and I'Hospitalet. Streets with green spaces merge with offices, flat blocks and one of the best service offers in the city. Food and gastronomy, leisure, sport, health, education, administrative procedures, hotels and parks. The building consists of 4 floors, ground + 3 with a total surface area of 8,000 m2. With independent terraces on each floor for the private use and enjoyment of each corporate company. Ideal building for a single tenant as a corporate headquarters for new technologies, banks, brokerage firms or public institutions that need to be next to the City of Justice. Each floor has 2,000 m2 of open-plan space and terraces of 500m2 between them. Large windows, several exits to the terraces with natural ventilation and high ceilings of 3.5 m2 which generates spaciousness in the off [...]