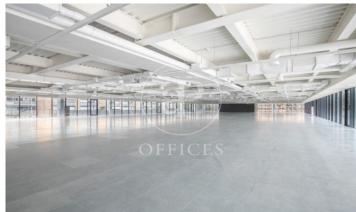

8,000 m2 Corporate Building for Rent in Barcelona's City of Justice. The project is located in one of the areas of the future and present of the city. A productive habitat, surrounded by Corporate Buildings and infrastructures thanks to a renovation inspired by 22@. An ambitious urban plan that has reserved 720,000 m2 for companies and has already attracted big names. Lumen rests in the new City of Justice, next to Plaza Ildefonso Cerdá, an oasis full of life that links Barcelona and I'Hospitalet. Streets with green spaces merge with offices, flat blocks and one of the best service offers in the city. Food and gastronomy, leisure, sport, health, education, administrative procedures, hotels and parks. The building consists of 4 floors, ground + 3 with a total surface area of 8,000 m2. With independent terraces on each floor for the private use and enjoyment of each corporate company. Ideal building for a single tenant as a corporate headquarters for new technologies, banks, brokerage firms or public institutions that need to be next to the City of Justice. Each floor has 2,000 m2 of open-plan space and terraces of 500m2 between them. Large windows, several exits to the terraces with natural ventilation and high ceilings of 3.5 m2 which generates spaciousness in the off [...]