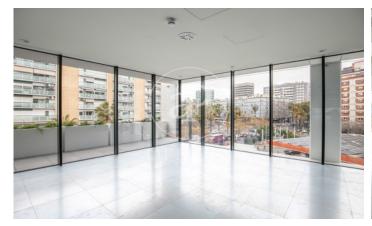

## Barcelona / Sants-Montjuic

- ✓ Security
- ✓ Concierge
- ✓ A/C
- ✓ Heating
- ✓ Parking
- ✓ Condition: New
- Terrace

35,179 € | 2,191 m² | 21 €/m² | IBI Incluido en la comunidad | Charges + 4,80 incluye : Mantenimiento, IBI, Conserge, Seguridad.

8,000 m2 Corporate Building for Rent in Barcelona's City of Justice. The project is located in one of the areas of the future and present of the city. A productive habitat, surrounded by Corporate Buildings and infrastructures thanks to a renovation inspired by 22@. An ambitious urban plan that has reserved 720,000 m2 for companies and has already attracted big names. Lumen rests in the new City of Justice, next to Plaza Ildefonso Cerdá, an oasis full of life that links Barcelona and I'Hospitalet. Streets with green spaces merge with offices, flat blocks and one of the best service offers in the city. Food and gastronomy, leisure, sport, health, education, administrative procedures, hotels and parks. The building consists of 4 floors, ground + 3 with a total surface area of 8,000 m2. With independent terraces on each floor for the private use and enjoyment of each corporate company. Ideal building for a single tenant as a corporate headquarters for new technologies, banks, brokerage firms or public institutions that need to be next to the City of Justice. Each floor has 2,000 m2 of open-plan space and terraces of 500m2 between them. Large windows, several exits to the terraces with natural ventilation and high ceilings of 3.5 m2 which generates spaciousness in the off [...]