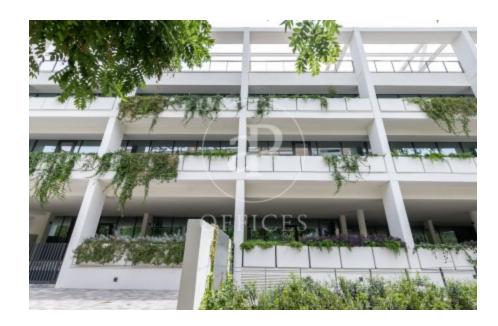

8,000 m2 Corporate Building for Rent in Barcelona's City of Justice. The project is located in one of the areas of the future and present of the city. A productive habitat, surrounded by Corporate Buildings and infrastructures thanks to a renovation inspired by 22@. An ambitious urban plan that has reserved 720,000 m2 for companies and has already attracted big names. Lumen rests in the new City of Justice, next to Plaza Ildefonso Cerdá, an oasis full of life that links Barcelona and I'Hospitalet. Streets with green spaces merge with offices, flat blocks and one of the best service offers in the city. Food and gastronomy, leisure, sport, health, education, administrative procedures, hotels and parks. The building consists of 4 floors, ground + 3 with a total surface area of 8,000 m2. With independent terraces on each floor for the private use and enjoyment of each corporate company. Ideal building for a single tenant as a corporate headquarters for new technologies, banks, brokerage firms or public institutions that need to be next to the City of Justice. Each floor has 2,000 m2 of open-plan space and terraces of 500m2 between them. Large windows, several exits to the terraces with natural ventilation and high ceilings of 3.5 m2 which generates spaciousness in the off [...]