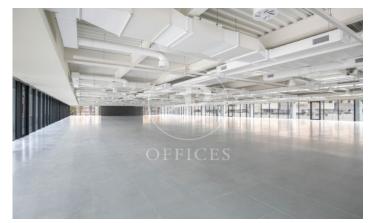

8,000 m2 Corporate Building for Rent in Barcelona's City of Justice. The project is located in one of the areas of the future and present of the city. A productive habitat, surrounded by Corporate Buildings and infrastructures thanks to a renovation inspired by 22@. An ambitious urban plan that has reserved 720,000 m2 for companies and has already attracted big names. Lumen rests in the new City of Justice, next to Plaza Ildefonso Cerdá, an oasis full of life that links Barcelona and I'Hospitalet. Streets with green spaces merge with offices, flat blocks and one of the best service offers in the city. Food and gastronomy, leisure, sport, health, education, administrative procedures, hotels and parks. The building consists of 4 floors, ground + 3 with a total surface area of 8,000 m2. With independent terraces on each floor for the private use and enjoyment of each corporate company. Ideal building for a single tenant as a corporate headquarters for new technologies, banks, brokerage firms or public institutions that need to be next to the City of Justice. Each floor has 2,000 m2 of open-plan space and terraces of 500m2 between them. Large windows, several exits to the terraces with natural ventilation and high ceilings of 3.5 m2 which generates spaciousness in the off [...]