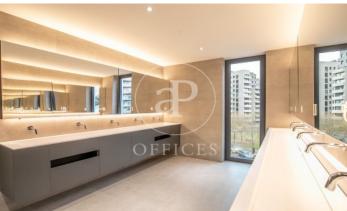

## Barcelona / Sants-Montjuic

- ✓ Security
- ✓ Concierge
- ✓ A/C
- ✓ Heating
- ✓ Parking
- ✓ Condition: New
- Terrace

35,179 € | 2,191 m² | 21 €/m² | IBI Incluido en la comunidad | Charges + 4,80 incluye : Mantenimiento, IBI, Conserge, Seguridad.

8,000 m2 Corporate Building for Rent in Barcelona's City of Justice. The project is located in one of the areas of the future and present of the city. A productive habitat, surrounded by Corporate Buildings and infrastructures thanks to a renovation inspired by 22@. An ambitious urban plan that has reserved 720,000 m2 for companies and has already attracted big names. Lumen rests in the new City of Justice, next to Plaza Ildefonso Cerdá, an oasis full of life that links Barcelona and I'Hospitalet. Streets with green spaces merge with offices, flat blocks and one of the best service offers in the city. Food and gastronomy, leisure, sport, health, education, administrative procedures, hotels and parks. The building consists of 4 floors, ground + 3 with a total surface area of 8,000 m2. With independent terraces on each floor for the private use and enjoyment of each corporate company. Ideal building for a single tenant as a corporate headquarters for new technologies, banks, brokerage firms or public institutions that need to be next to the City of Justice. Each floor has 2,000 m2 of open-plan space and terraces of 500m2 between them. Large windows, several exits to the terraces with natural ventilation and high ceilings of 3.5 m2 which generates spaciousness in the off [...]