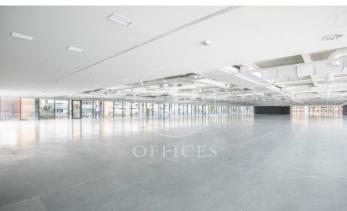

8,000 m2 Corporate Building for Rent in Barcelona's City of Justice. The project is located in one of the areas of the future and present of the city. A productive habitat, surrounded by Corporate Buildings and infrastructures thanks to a renovation inspired by 22@. An ambitious urban plan that has reserved 720,000 m2 for companies and has already attracted big names. Lumen rests in the new City of Justice, next to Plaza Ildefonso Cerdá, an oasis full of life that links Barcelona and I'Hospitalet. Streets with green spaces merge with offices, flat blocks and one of the best service offers in the city. Food and gastronomy, leisure, sport, health, education, administrative procedures, hotels and parks. The building consists of 4 floors, ground + 3 with a total surface area of 8,000 m2. With independent terraces on each floor for the private use and enjoyment of each corporate company. Ideal building for a single tenant as a corporate headquarters for new technologies, banks, brokerage firms or public institutions that need to be next to the City of Justice. Each floor has 2,000 m2 of open-plan space and terraces of 500m2 between them. Large windows, several exits to the terraces with natural ventilation and high ceilings of 3.5 m2 which generates spaciousness in the off [...]