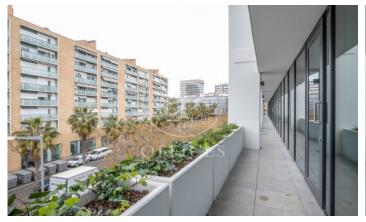

8,000 m2 Corporate Building for Rent in Barcelona's City of Justice. The project is located in one of the areas of the future and present of the city. A productive habitat, surrounded by Corporate Buildings and infrastructures thanks to a renovation inspired by 22@. An ambitious urban plan that has reserved 720,000 m2 for companies and has already attracted big names. Lumen rests in the new City of Justice, next to Plaza Ildefonso Cerdá, an oasis full of life that links Barcelona and I'Hospitalet. Streets with green spaces merge with offices, flat blocks and one of the best service offers in the city. Food and gastronomy, leisure, sport, health, education, administrative procedures, hotels and parks. The building consists of 4 floors, ground + 3 with a total surface area of 8,000 m2. With independent terraces on each floor for the private use and enjoyment of each corporate company. Ideal building for a single tenant as a corporate headquarters for new technologies, banks, brokerage firms or public institutions that need to be next to the City of Justice. Each floor has 2,000 m2 of open-plan space and terraces of 500m2 between them. Large windows, several exits to the terraces with natural ventilation and high ceilings of 3.5 m2 which generates spaciousness in the off [...]