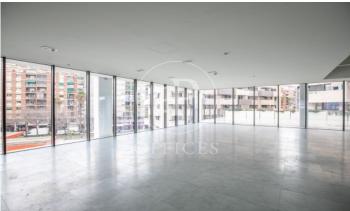

8,000 m2 Corporate Building for Rent in Barcelona's City of Justice. The project is located in one of the areas of the future and present of the city. A productive habitat, surrounded by Corporate Buildings and infrastructures thanks to a renovation inspired by 22@. An ambitious urban plan that has reserved 720,000 m2 for companies and has already attracted big names. Lumen rests in the new City of Justice, next to Plaza Ildefonso Cerdá, an oasis full of life that links Barcelona and I'Hospitalet. Streets with green spaces merge with offices, flat blocks and one of the best service offers in the city. Food and gastronomy, leisure, sport, health, education, administrative procedures, hotels and parks. The building consists of 4 floors, ground + 3 with a total surface area of 8,000 m2. With independent terraces on each floor for the private use and enjoyment of each corporate company. Ideal building for a single tenant as a corporate headquarters for new technologies, banks, brokerage firms or public institutions that need to be next to the City of Justice. Each floor has 2,000 m2 of open-plan space and terraces of 500m2 between them. Large windows, several exits to the terraces with natural ventilation and high ceilings of 3.5 m2 which generates spaciousness in the off [...]