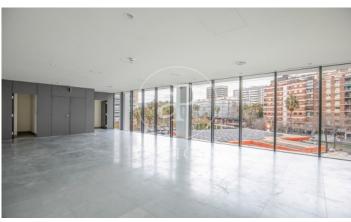

8,000 m2 Corporate Building for Rent in Barcelona's City of Justice. The project is located in one of the areas of the future and present of the city. A productive habitat, surrounded by Corporate Buildings and infrastructures thanks to a renovation inspired by 22@. An ambitious urban plan that has reserved 720,000 m2 for companies and has already attracted big names. Lumen rests in the new City of Justice, next to Plaza Ildefonso Cerdá, an oasis full of life that links Barcelona and I'Hospitalet. Streets with green spaces merge with offices, flat blocks and one of the best service offers in the city. Food and gastronomy, leisure, sport, health, education, administrative procedures, hotels and parks. The building consists of 4 floors, ground + 3 with a total surface area of 8,000 m2. With independent terraces on each floor for the private use and enjoyment of each corporate company. Ideal building for a single tenant as a corporate headquarters for new technologies, banks, brokerage firms or public institutions that need to be next to the City of Justice. Each floor has 2,000 m2 of open-plan space and terraces of 500m2 between them. Large windows, several exits to the terraces with natural ventilation and high ceilings of 3.5 m2 which generates spaciousness in the off [...]