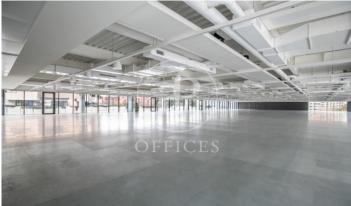

8,000 m2 Corporate Building for Rent in Barcelona's City of Justice. The project is located in one of the areas of the future and present of the city. A productive habitat, surrounded by Corporate Buildings and infrastructures thanks to a renovation inspired by 22@. An ambitious urban plan that has reserved 720,000 m2 for companies and has already attracted big names. Lumen rests in the new City of Justice, next to Plaza Ildefonso Cerdá, an oasis full of life that links Barcelona and I'Hospitalet. Streets with green spaces merge with offices, flat blocks and one of the best service offers in the city. Food and gastronomy, leisure, sport, health, education, administrative procedures, hotels and parks. The building consists of 4 floors, ground + 3 with a total surface area of 8,000 m2. With independent terraces on each floor for the private use and enjoyment of each corporate company. Ideal building for a single tenant as a corporate headquarters for new technologies, banks, brokerage firms or public institutions that need to be next to the City of Justice. Each floor has 2,000 m2 of open-plan space and terraces of 500m2 between them. Large windows, several exits to the terraces with natural ventilation and high ceilings of 3.5 m2 which generates spaciousness in the off [...]