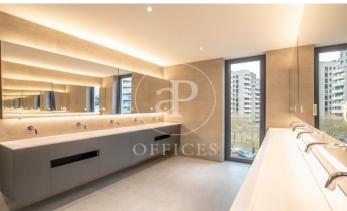

## Barcelona / Sants-Montjuic

- ✓ Security
- ✓ Concierge
- ✓ A/C
- Heating
- Parking
- ✓ Condition: New
- Terrace

35,179 € | 1,781 m² | 20 €/m² | IBI Incluido en comunidad | Charges + 4,80 incluye : Mantenimiento, IBI, Conserge, Seguridad.

8,000 m2 Corporate Building for Rent in Barcelona's City of Justice. The project is located in one of the areas of the future and present of the city. A productive habitat, surrounded by Corporate Buildings and infrastructures thanks to a renovation inspired by 22@. An ambitious urban plan that has reserved 720,000 m2 for companies and has already attracted big names. Lumen rests in the new City of Justice, next to Plaza Ildefonso Cerdá, an oasis full of life that links Barcelona and l'Hospitalet. Streets with green spaces merge with offices, flat blocks and one of the best service offers in the city. Food and gastronomy, leisure, sport, health, education, administrative procedures, hotels and parks. The building consists of 4 floors, ground + 3 with a total surface area of 8,000 m2. With independent terraces on each floor for the private use and enjoyment of each corporate company. Ideal building for a single tenant as a corporate headquarters for new technologies, banks, brokerage firms or public institutions that need to be next to the City of Justice. Each floor has 2,000 m2 of open-plan space and terraces of 500m2 between them. Large windows, several exits to the terraces with natural ventilation and high ceilings of 3.5 m2 which generates spaciousness in the off [...]