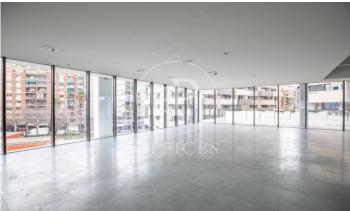

8,000 m2 Corporate Building for Rent in Barcelona's City of Justice. The project is located in one of the areas of the future and present of the city. A productive habitat, surrounded by Corporate Buildings and infrastructures thanks to a renovation inspired by 22@. An ambitious urban plan that has reserved 720,000 m2 for companies and has already attracted big names. Lumen rests in the new City of Justice, next to Plaza Ildefonso Cerdá, an oasis full of life that links Barcelona and l'Hospitalet. Streets with green spaces merge with offices, flat blocks and one of the best service offers in the city. Food and gastronomy, leisure, sport, health, education, administrative procedures, hotels and parks. The building consists of 4 floors, ground + 3 with a total surface area of 8,000 m2. With independent terraces on each floor for the private use and enjoyment of each corporate company. Ideal building for a single tenant as a corporate headquarters for new technologies, banks, brokerage firms or public institutions that need to be next to the City of Justice. Each floor has 2,000 m2 of open-plan space and terraces of 500m2 between them. Large windows, several exits to the terraces with natural ventilation and high ceilings of 3.5 m2 which generates spaciousness in the off [...]