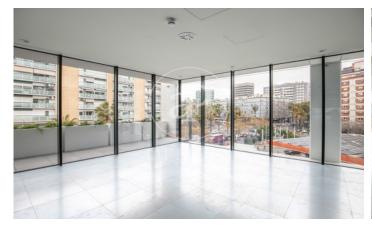

## Barcelona / Sants-Montjuic

- ✓ Security
- ✓ Concierge
- ✓ A/C
- Heating
- Parking
- ✓ Condition: New
- Terrace

35,179 € | 1,781 m² | 20 €/m² | IBI Incluido en comunidad | Charges + 4,80 incluye : Mantenimiento, IBI, Conserge, Seguridad.

8,000 m2 Corporate Building for Rent in Barcelona's City of Justice. The project is located in one of the areas of the future and present of the city. A productive habitat, surrounded by Corporate Buildings and infrastructures thanks to a renovation inspired by 22@. An ambitious urban plan that has reserved 720,000 m2 for companies and has already attracted big names. Lumen rests in the new City of Justice, next to Plaza Ildefonso Cerdá, an oasis full of life that links Barcelona and l'Hospitalet. Streets with green spaces merge with offices, flat blocks and one of the best service offers in the city. Food and gastronomy, leisure, sport, health, education, administrative procedures, hotels and parks. The building consists of 4 floors, ground + 3 with a total surface area of 8,000 m2. With independent terraces on each floor for the private use and enjoyment of each corporate company. Ideal building for a single tenant as a corporate headquarters for new technologies, banks, brokerage firms or public institutions that need to be next to the City of Justice. Each floor has 2,000 m2 of open-plan space and terraces of 500m2 between them. Large windows, several exits to the terraces with natural ventilation and high ceilings of 3.5 m2 which generates spaciousness in the off [...]