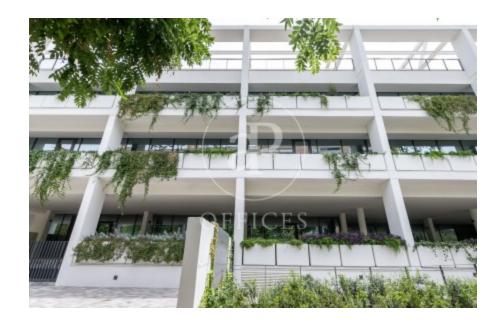

8,000 m2 Corporate Building for Rent in Barcelona's City of Justice. The project is located in one of the areas of the future and present of the city. A productive habitat, surrounded by Corporate Buildings and infrastructures thanks to a renovation inspired by 22@. An ambitious urban plan that has reserved 720,000 m2 for companies and has already attracted big names. Lumen rests in the new City of Justice, next to Plaza Ildefonso Cerdá, an oasis full of life that links Barcelona and l'Hospitalet. Streets with green spaces merge with offices, flat blocks and one of the best service offers in the city. Food and gastronomy, leisure, sport, health, education, administrative procedures, hotels and parks. The building consists of 4 floors, ground + 3 with a total surface area of 8,000 m2. With independent terraces on each floor for the private use and enjoyment of each corporate company. Ideal building for a single tenant as a corporate headquarters for new technologies, banks, brokerage firms or public institutions that need to be next to the City of Justice. Each floor has 2,000 m2 of open-plan space and terraces of 500m2 between them. Large windows, several exits to the terraces with natural ventilation and high ceilings of 3.5 m2 which generates spaciousness in the off [...]