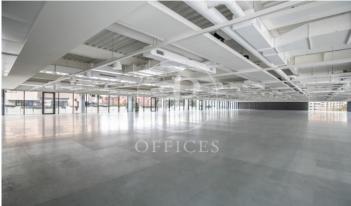

8,000 m2 Corporate Building for Rent in Barcelona's City of Justice. The project is located in one of the areas of the future and present of the city. A productive habitat, surrounded by Corporate Buildings and infrastructures thanks to a renovation inspired by 22@. An ambitious urban plan that has reserved 720,000 m2 for companies and has already attracted big names. Lumen rests in the new City of Justice, next to Plaza Ildefonso Cerdá, an oasis full of life that links Barcelona and l'Hospitalet. Streets with green spaces merge with offices, flat blocks and one of the best service offers in the city. Food and gastronomy, leisure, sport, health, education, administrative procedures, hotels and parks. The building consists of 4 floors, ground + 3 with a total surface area of 8,000 m2. With independent terraces on each floor for the private use and enjoyment of each corporate company. Ideal building for a single tenant as a corporate headquarters for new technologies, banks, brokerage firms or public institutions that need to be next to the City of Justice. Each floor has 2,000 m2 of open-plan space and terraces of 500m2 between them. Large windows, several exits to the terraces with natural ventilation and high ceilings of 3.5 m2 which generates spaciousness in the off [...]