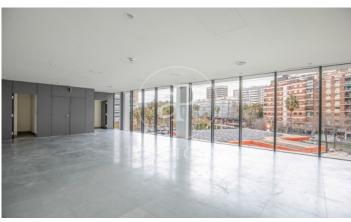

8,000 m2 Corporate Building for Rent in Barcelona's City of Justice. The project is located in one of the areas of the future and present of the city. A productive habitat, surrounded by Corporate Buildings and infrastructures thanks to a renovation inspired by 22@. An ambitious urban plan that has reserved 720,000 m2 for companies and has already attracted big names. Lumen rests in the new City of Justice, next to Plaza Ildefonso Cerdá, an oasis full of life that links Barcelona and l'Hospitalet. Streets with green spaces merge with offices, flat blocks and one of the best service offers in the city. Food and gastronomy, leisure, sport, health, education, administrative procedures, hotels and parks. The building consists of 4 floors, ground + 3 with a total surface area of 8,000 m2. With independent terraces on each floor for the private use and enjoyment of each corporate company. Ideal building for a single tenant as a corporate headquarters for new technologies, banks, brokerage firms or public institutions that need to be next to the City of Justice. Each floor has 2,000 m2 of open-plan space and terraces of 500m2 between them. Large windows, several exits to the terraces with natural ventilation and high ceilings of 3.5 m2 which generates spaciousness in the off [...]