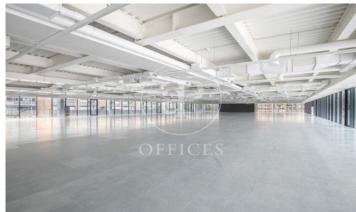

8,000 m2 Corporate Building for Rent in Barcelona's City of Justice. The project is located in one of the areas of the future and present of the city. A productive habitat, surrounded by Corporate Buildings and infrastructures thanks to a renovation inspired by 22@. An ambitious urban plan that has reserved 720,000 m2 for companies and has already attracted big names. Lumen rests in the new City of Justice, next to Plaza Ildefonso Cerdá, an oasis full of life that links Barcelona and l'Hospitalet. Streets with green spaces merge with offices, flat blocks and one of the best service offers in the city. Food and gastronomy, leisure, sport, health, education, administrative procedures, hotels and parks. The building consists of 4 floors, ground + 3 with a total surface area of 8,000 m2. With independent terraces on each floor for the private use and enjoyment of each corporate company. Ideal building for a single tenant as a corporate headquarters for new technologies, banks, brokerage firms or public institutions that need to be next to the City of Justice. Each floor has 2,000 m2 of open-plan space and terraces of 500m2 between them. Large windows, several exits to the terraces with natural ventilation and high ceilings of 3.5 m2 which generates spaciousness in the off [...]