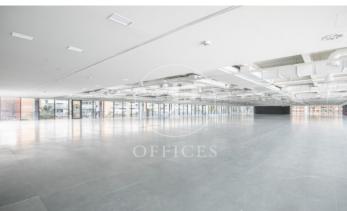

8,000 m2 Corporate Building for Rent in Barcelona's City of Justice. The project is located in one of the areas of the future and present of the city. A productive habitat, surrounded by Corporate Buildings and infrastructures thanks to a renovation inspired by 22@. An ambitious urban plan that has reserved 720,000 m2 for companies and has already attracted big names. Lumen rests in the new City of Justice, next to Plaza Ildefonso Cerdá, an oasis full of life that links Barcelona and l'Hospitalet. Streets with green spaces merge with offices, flat blocks and one of the best service offers in the city. Food and gastronomy, leisure, sport, health, education, administrative procedures, hotels and parks. The building consists of 4 floors, ground + 3 with a total surface area of 8,000 m2. With independent terraces on each floor for the private use and enjoyment of each corporate company. Ideal building for a single tenant as a corporate headquarters for new technologies, banks, brokerage firms or public institutions that need to be next to the City of Justice. Each floor has 2,000 m2 of open-plan space and terraces of 500m2 between them. Large windows, several exits to the terraces with natural ventilation and high ceilings of 3.5 m2 which generates spaciousness in the off [...]