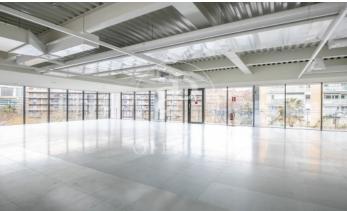

8,000 m2 Corporate Building for Rent in Barcelona's City of Justice. The project is located in one of the areas of the future and present of the city. A productive habitat, surrounded by Corporate Buildings and infrastructures thanks to a renovation inspired by 22@. An ambitious urban plan that has reserved 720,000 m2 for companies and has already attracted big names. Lumen rests in the new City of Justice, next to Plaza Ildefonso Cerdá, an oasis full of life that links Barcelona and l'Hospitalet. Streets with green spaces merge with offices, flat blocks and one of the best service offers in the city. Food and gastronomy, leisure, sport, health, education, administrative procedures, hotels and parks. The building consists of 4 floors, ground + 3 with a total surface area of 8,000 m2. With independent terraces on each floor for the private use and enjoyment of each corporate company. Ideal building for a single tenant as a corporate headquarters for new technologies, banks, brokerage firms or public institutions that need to be next to the City of Justice. Each floor has 2,000 m2 of open-plan space and terraces of 500m2 between them. Large windows, several exits to the terraces with natural ventilation and high ceilings of 3.5 m2 which generates spaciousness in the off [...]