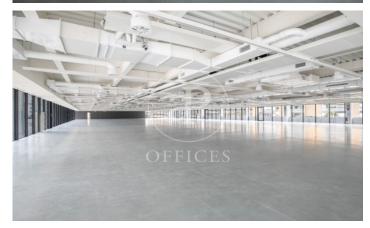

8,000 m2 Corporate Building for Rent in Barcelona's City of Justice. The project is located in one of the areas of the future and present of the city. A productive habitat, surrounded by Corporate Buildings and infrastructures thanks to a renovation inspired by 22@. An ambitious urban plan that has reserved 720,000 m2 for companies and has already attracted big names. Lumen rests in the new City of Justice, next to Plaza Ildefonso Cerdá, an oasis full of life that links Barcelona and l'Hospitalet. Streets with green spaces merge with offices, flat blocks and one of the best service offers in the city. Food and gastronomy, leisure, sport, health, education, administrative procedures, hotels and parks. The building consists of 4 floors, ground + 3 with a total surface area of 8,000 m2. With independent terraces on each floor for the private use and enjoyment of each corporate company. Ideal building for a single tenant as a corporate headquarters for new technologies, banks, brokerage firms or public institutions that need to be next to the City of Justice. Each floor has 2,000 m2 of open-plan space and terraces of 500m2 between them. Large windows, several exits to the terraces with natural ventilation and high ceilings of 3.5 m2 which generates spaciousness in the off [...]