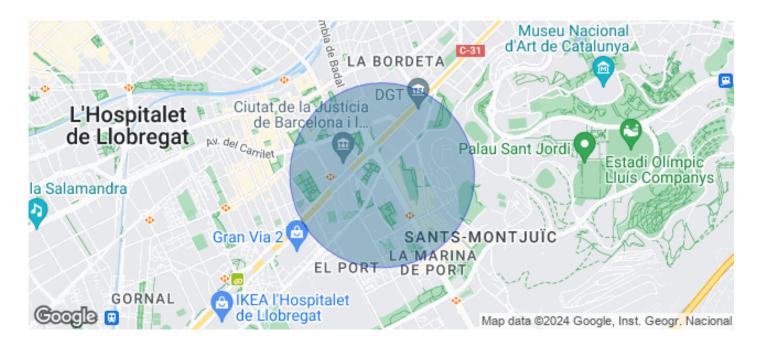

## Barcelona / Sants-Montjuic

- ✓ Security
- ✓ Concierge
- ✓ A/C
- Heating
- Parking
- ✓ Condition: New
- Terrace

35,179 € | 1,781 m² | 20 €/m² | IBI Incluido en comunidad | Charges + 4,80 incluye : Mantenimiento, IBI, Conserge, Seguridad.

8,000 m2 Corporate Building for Rent in Barcelona's City of Justice. The project is located in one of the areas of the future and present of the city. A productive habitat, surrounded by Corporate Buildings and infrastructures thanks to a renovation inspired by 22@. An ambitious urban plan that has reserved 720,000 m2 for companies and has already attracted big names. Lumen rests in the new City of Justice, next to Plaza Ildefonso Cerdá, an oasis full of life that links Barcelona and l'Hospitalet. Streets with green spaces merge with offices, flat blocks and one of the best service offers in the city. Food and gastronomy, leisure, sport, health, education, administrative procedures, hotels and parks. The building consists of 4 floors, ground + 3 with a total surface area of 8,000 m2. With independent terraces on each floor for the private use and enjoyment of each corporate company. Ideal building for a single tenant as a corporate headquarters for new technologies, banks, brokerage firms or public institutions that need to be next to the City of Justice. Each floor has 2,000 m2 of open-plan space and terraces of 500m2 between them. Large windows, several exits to the terraces with natural ventilation and high ceilings of 3.5 m2 which generates spaciousness in the off [...]