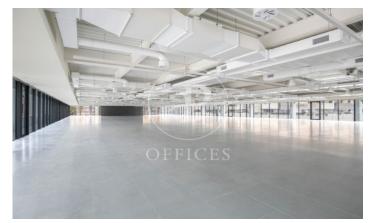

8,000 m2 Corporate Building for Rent in Barcelona's City of Justice. The project is located in one of the areas of the future and present of the city. A productive habitat, surrounded by Corporate Buildings and infrastructures thanks to a renovation inspired by 22@. An ambitious urban plan that has reserved 720,000 m2 for companies and has already attracted big names. Lumen rests in the new City of Justice, next to Plaza Ildefonso Cerdá, an oasis full of life that links Barcelona and l'Hospitalet. Streets with green spaces merge with offices, flat blocks and one of the best service offers in the city. Food and gastronomy, leisure, sport, health, education, administrative procedures, hotels and parks. The building consists of 4 floors, ground + 3 with a total surface area of 8,000 m2. With independent terraces on each floor for the private use and enjoyment of each corporate company. Ideal building for a single tenant as a corporate headquarters for new technologies, banks, brokerage firms or public institutions that need to be next to the City of Justice. Each floor has 2,000 m2 of open-plan space and terraces of 500m2 between them. Large windows, several exits to the terraces with natural ventilation and high ceilings of 3.5 m2 which generates spaciousness in the off [...]