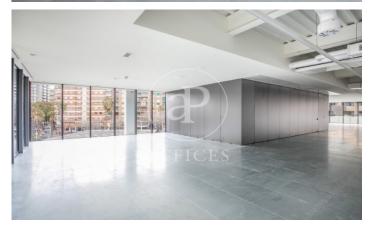

8,000 m2 Corporate Building for Rent in Barcelona's City of Justice. The project is located in one of the areas of the future and present of the city. A productive habitat, surrounded by Corporate Buildings and infrastructures thanks to a renovation inspired by 22@. An ambitious urban plan that has reserved 720,000 m2 for companies and has already attracted big names. Lumen rests in the new City of Justice, next to Plaza Ildefonso Cerdá, an oasis full of life that links Barcelona and l'Hospitalet. Streets with green spaces merge with offices, flat blocks and one of the best service offers in the city. Food and gastronomy, leisure, sport, health, education, administrative procedures, hotels and parks. The building consists of 4 floors, ground + 3 with a total surface area of 8,000 m2. With independent terraces on each floor for the private use and enjoyment of each corporate company. Ideal building for a single tenant as a corporate headquarters for new technologies, banks, brokerage firms or public institutions that need to be next to the City of Justice. Each floor has 2,000 m2 of open-plan space and terraces of 500m2 between them. Large windows, several exits to the terraces with natural ventilation and high ceilings of 3.5 m2 which generates spaciousness in the off [...]