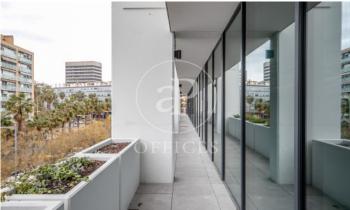

8,000 m2 Corporate Building for Rent in Barcelona's City of Justice. The project is located in one of the areas of the future and present of the city. A productive habitat, surrounded by Corporate Buildings and infrastructures thanks to a renovation inspired by 22@. An ambitious urban plan that has reserved 720,000 m2 for companies and has already attracted big names. Lumen rests in the new City of Justice, next to Plaza Ildefonso Cerdá, an oasis full of life that links Barcelona and l'Hospitalet. Streets with green spaces merge with offices, flat blocks and one of the best service offers in the city. Food and gastronomy, leisure, sport, health, education, administrative procedures, hotels and parks. The building consists of 4 floors, ground + 3 with a total surface area of 8,000 m2. With independent terraces on each floor for the private use and enjoyment of each corporate company. Ideal building for a single tenant as a corporate headquarters for new technologies, banks, brokerage firms or public institutions that need to be next to the City of Justice. Each floor has 2,000 m2 of open-plan space and terraces of 500m2 between them. Large windows, several exits to the terraces with natural ventilation and high ceilings of 3.5 m2 which generates spaciousness in the off [...]