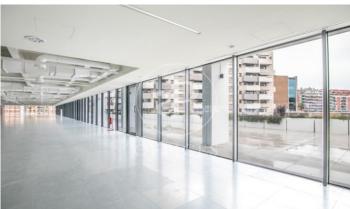

8,000 m2 Corporate Building for Rent in Barcelona's City of Justice. The project is located in one of the areas of the future and present of the city. A productive habitat, surrounded by Corporate Buildings and infrastructures thanks to a renovation inspired by 22@. An ambitious urban plan that has reserved 720,000 m2 for companies and has already attracted big names. Lumen rests in the new City of Justice, next to Plaza Ildefonso Cerdá, an oasis full of life that links Barcelona and l'Hospitalet. Streets with green spaces merge with offices, flat blocks and one of the best service offers in the city. Food and gastronomy, leisure, sport, health, education, administrative procedures, hotels and parks. The building consists of 4 floors, ground + 3 with a total surface area of 8,000 m2. With independent terraces on each floor for the private use and enjoyment of each corporate company. Ideal building for a single tenant as a corporate headquarters for new technologies, banks, brokerage firms or public institutions that need to be next to the City of Justice. Each floor has 2,000 m2 of open-plan space and terraces of 500m2 between them. Large windows, several exits to the terraces with natural ventilation and high ceilings of 3.5 m2 which generates spaciousness in the off [...]