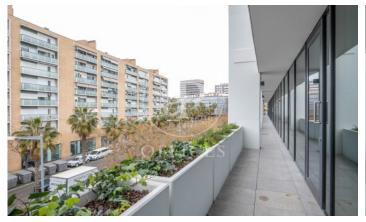

8,000 m2 Corporate Building for Rent in Barcelona's City of Justice. The project is located in one of the areas of the future and present of the city. A productive habitat, surrounded by Corporate Buildings and infrastructures thanks to a renovation inspired by 22@. An ambitious urban plan that has reserved 720,000 m2 for companies and has already attracted big names. Lumen rests in the new City of Justice, next to Plaza Ildefonso Cerdá, an oasis full of life that links Barcelona and l'Hospitalet. Streets with green spaces merge with offices, flat blocks and one of the best service offers in the city. Food and gastronomy, leisure, sport, health, education, administrative procedures, hotels and parks. The building consists of 4 floors, ground + 3 with a total surface area of 8,000 m2. With independent terraces on each floor for the private use and enjoyment of each corporate company. Ideal building for a single tenant as a corporate headquarters for new technologies, banks, brokerage firms or public institutions that need to be next to the City of Justice. Each floor has 2,000 m2 of open-plan space and terraces of 500m2 between them. Large windows, several exits to the terraces with natural ventilation and high ceilings of 3.5 m2 which generates spaciousness in the off [...]