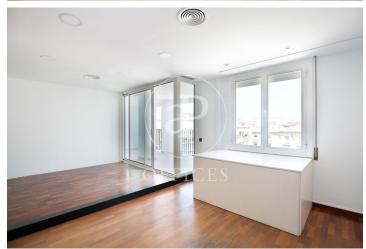

## 6,900 € | 336 m<sup>2</sup> + 18 m<sup>2</sup> terrace

Exterior office with a total built area of 359?m², located on the fifth floor of a stately finca regia building with mixed use. The building, which has 7 floors above ground, features a large lobby, concierge service during business hours, one elevator, and a freight lift. The office is very bright and faces both Passeig de Gràcia and the inner courtyard, offering open views of the city. It is distributed into a reception area, several private offices and meeting rooms, an office kitchen, two bathrooms, and a server room. It includes a fantastic outdoor terrace, ideal as a meeting point for breaks or informal gatherings. Equipped with plasterboard false ceiling, built-in technical lighting, parquet flooring, and ducted hot/cold air conditioning. Excellent location in a prestigious area known for its architectural and cultural value, and a hub of commercial and financial activity. Very well connected by public transport: metro (lines L3 and L5), FGC, and multiple bus lines (7, 20, 22, 24, 33, 34, 39, H10, V15, V17). Community fees and property tax (IBI) not included in the rent.