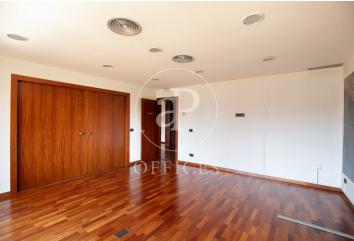

## 6,900 € | 336 m<sup>2</sup> + 18 m<sup>2</sup> terrace

Exterior office with a total built area of 359?m², located on the fifth floor of a stately finca regia building with mixed use. The building, which has 7 floors above ground, features a large lobby, concierge service during business hours, one elevator, and a freight lift. The office is very bright and faces both Passeig de Gràcia and the inner courtyard, offering open views of the city. It is distributed into a reception area, several private offices and meeting rooms, an office kitchen, two bathrooms, and a server room. It includes a fantastic outdoor terrace, ideal as a meeting point for breaks or informal gatherings. Equipped with plasterboard false ceiling, built-in technical lighting, parquet flooring, and ducted hot/cold air conditioning. Excellent location in a prestigious area known for its architectural and cultural value, and a hub of commercial and financial activity. Very well connected by public transport: metro (lines L3 and L5), FGC, and multiple bus lines (7, 20, 22, 24, 33, 34, 39, H10, V15, V17). Community fees and property tax (IBI) not included in the rent.