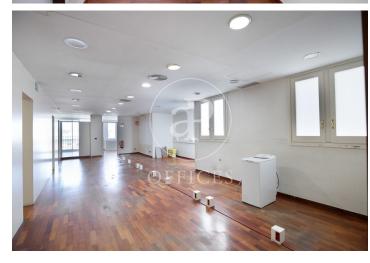

## 6,900 € | 336 m<sup>2</sup> + 18 m<sup>2</sup> terrace

Exterior office with a total built area of 359?m², located on the fifth floor of a stately finca regia building with mixed use. The building, which has 7 floors above ground, features a large lobby, concierge service during business hours, one elevator, and a freight lift. The office is very bright and faces both Passeig de Gràcia and the inner courtyard, offering open views of the city. It is distributed into a reception area, several private offices and meeting rooms, an office kitchen, two bathrooms, and a server room. It includes a fantastic outdoor terrace, ideal as a meeting point for breaks or informal gatherings. Equipped with plasterboard false ceiling, built-in technical lighting, parquet flooring, and ducted hot/cold air conditioning. Excellent location in a prestigious area known for its architectural and cultural value, and a hub of commercial and financial activity. Very well connected by public transport: metro (lines L3 and L5), FGC, and multiple bus lines (7, 20, 22, 24, 33, 34, 39, H10, V15, V17). Community fees and property tax (IBI) not included in the rent.