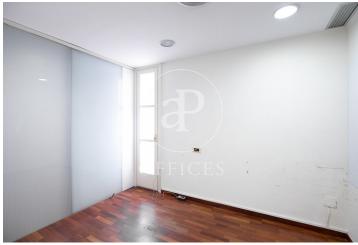

## 6,900 € | 336 m<sup>2</sup> + 18 m<sup>2</sup> terrace

Exterior office with a total built area of 359?m², located on the fifth floor of a stately finca regia building with mixed use. The building, which has 7 floors above ground, features a large lobby, concierge service during business hours, one elevator, and a freight lift. The office is very bright and faces both Passeig de Gràcia and the inner courtyard, offering open views of the city. It is distributed into a reception area, several private offices and meeting rooms, an office kitchen, two bathrooms, and a server room. It includes a fantastic outdoor terrace, ideal as a meeting point for breaks or informal gatherings. Equipped with plasterboard false ceiling, built-in technical lighting, parquet flooring, and ducted hot/cold air conditioning. Excellent location in a prestigious area known for its architectural and cultural value, and a hub of commercial and financial activity. Very well connected by public transport: metro (lines L3 and L5), FGC, and multiple bus lines (7, 20, 22, 24, 33, 34, 39, H10, V15, V17). Community fees and property tax (IBI) not included in the rent.