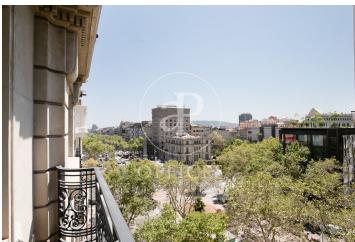

## 6,900 € | 336 m<sup>2</sup> + 18 m<sup>2</sup> terrace

Exterior office with a total built area of 359?m², located on the fifth floor of a stately finca regia building with mixed use. The building, which has 7 floors above ground, features a large lobby, concierge service during business hours, one elevator, and a freight lift. The office is very bright and faces both Passeig de Gràcia and the inner courtyard, offering open views of the city. It is distributed into a reception area, several private offices and meeting rooms, an office kitchen, two bathrooms, and a server room. It includes a fantastic outdoor terrace, ideal as a meeting point for breaks or informal gatherings. Equipped with plasterboard false ceiling, built-in technical lighting, parquet flooring, and ducted hot/cold air conditioning. Excellent location in a prestigious area known for its architectural and cultural value, and a hub of commercial and financial activity. Very well connected by public transport: metro (lines L3 and L5), FGC, and multiple bus lines (7, 20, 22, 24, 33, 34, 39, H10, V15, V17). Community fees and property tax (IBI) not included in the rent.