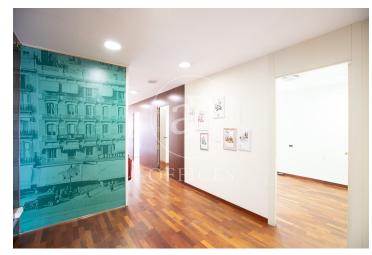

## 6,900 € | 336 m<sup>2</sup> + 18 m<sup>2</sup> terrace

Exterior office with a total built area of 359?m², located on the fifth floor of a stately finca regia building with mixed use. The building, which has 7 floors above ground, features a large lobby, concierge service during business hours, one elevator, and a freight lift. The office is very bright and faces both Passeig de Gràcia and the inner courtyard, offering open views of the city. It is distributed into a reception area, several private offices and meeting rooms, an office kitchen, two bathrooms, and a server room. It includes a fantastic outdoor terrace, ideal as a meeting point for breaks or informal gatherings. Equipped with plasterboard false ceiling, built-in technical lighting, parquet flooring, and ducted hot/cold air conditioning. Excellent location in a prestigious area known for its architectural and cultural value, and a hub of commercial and financial activity. Very well connected by public transport: metro (lines L3 and L5), FGC, and multiple bus lines (7, 20, 22, 24, 33, 34, 39, H10, V15, V17). Community fees and property tax (IBI) not included in the rent.