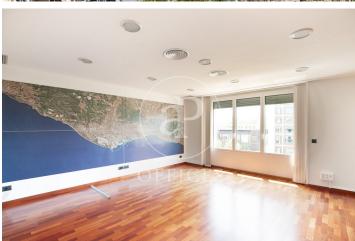

## 6,900 € | 336 m<sup>2</sup> + 18 m<sup>2</sup> terrace

Exterior office with a total built area of 359?m², located on the fifth floor of a stately finca regia building with mixed use. The building, which has 7 floors above ground, features a large lobby, concierge service during business hours, one elevator, and a freight lift. The office is very bright and faces both Passeig de Gràcia and the inner courtyard, offering open views of the city. It is distributed into a reception area, several private offices and meeting rooms, an office kitchen, two bathrooms, and a server room. It includes a fantastic outdoor terrace, ideal as a meeting point for breaks or informal gatherings. Equipped with plasterboard false ceiling, built-in technical lighting, parquet flooring, and ducted hot/cold air conditioning. Excellent location in a prestigious area known for its architectural and cultural value, and a hub of commercial and financial activity. Very well connected by public transport: metro (lines L3 and L5), FGC, and multiple bus lines (7, 20, 22, 24, 33, 34, 39, H10, V15, V17). Community fees and property tax (IBI) not included in the rent.