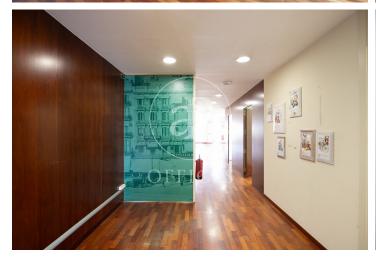

## 6,900 € | 336 m<sup>2</sup> + 18 m<sup>2</sup> terrace

Exterior office with a total built area of 359?m², located on the fifth floor of a stately finca regia building with mixed use. The building, which has 7 floors above ground, features a large lobby, concierge service during business hours, one elevator, and a freight lift. The office is very bright and faces both Passeig de Gràcia and the inner courtyard, offering open views of the city. It is distributed into a reception area, several private offices and meeting rooms, an office kitchen, two bathrooms, and a server room. It includes a fantastic outdoor terrace, ideal as a meeting point for breaks or informal gatherings. Equipped with plasterboard false ceiling, built-in technical lighting, parquet flooring, and ducted hot/cold air conditioning. Excellent location in a prestigious area known for its architectural and cultural value, and a hub of commercial and financial activity. Very well connected by public transport: metro (lines L3 and L5), FGC, and multiple bus lines (7, 20, 22, 24, 33, 34, 39, H10, V15, V17). Community fees and property tax (IBI) not included in the rent.