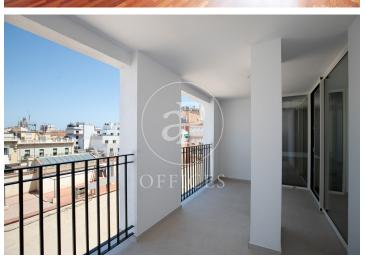

## 6,900 € | 336 m<sup>2</sup> + 18 m<sup>2</sup> terrace

Exterior office with a total built area of 359?m², located on the fifth floor of a stately finca regia building with mixed use. The building, which has 7 floors above ground, features a large lobby, concierge service during business hours, one elevator, and a freight lift. The office is very bright and faces both Passeig de Gràcia and the inner courtyard, offering open views of the city. It is distributed into a reception area, several private offices and meeting rooms, an office kitchen, two bathrooms, and a server room. It includes a fantastic outdoor terrace, ideal as a meeting point for breaks or informal gatherings. Equipped with plasterboard false ceiling, built-in technical lighting, parquet flooring, and ducted hot/cold air conditioning. Excellent location in a prestigious area known for its architectural and cultural value, and a hub of commercial and financial activity. Very well connected by public transport: metro (lines L3 and L5), FGC, and multiple bus lines (7, 20, 22, 24, 33, 34, 39, H10, V15, V17). Community fees and property tax (IBI) not included in the rent.