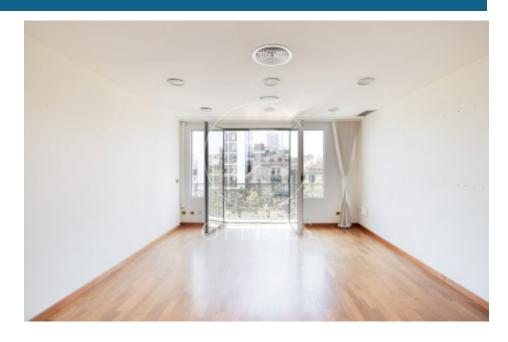

## 6,900 € | 336 m<sup>2</sup> + 18 m<sup>2</sup> terrace

Exterior office with a total built area of 359?m², located on the fifth floor of a stately finca regia building with mixed use. The building, which has 7 floors above ground, features a large lobby, concierge service during business hours, one elevator, and a freight lift. The office is very bright and faces both Passeig de Gràcia and the inner courtyard, offering open views of the city. It is distributed into a reception area, several private offices and meeting rooms, an office kitchen, two bathrooms, and a server room. It includes a fantastic outdoor terrace, ideal as a meeting point for breaks or informal gatherings. Equipped with plasterboard false ceiling, built-in technical lighting, parquet flooring, and ducted hot/cold air conditioning. Excellent location in a prestigious area known for its architectural and cultural value, and a hub of commercial and financial activity. Very well connected by public transport: metro (lines L3 and L5), FGC, and multiple bus lines (7, 20, 22, 24, 33, 34, 39, H10, V15, V17). Community fees and property tax (IBI) not included in the rent.