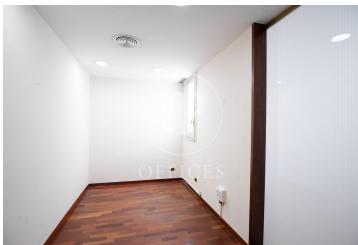

## 6,900 € | 336 m<sup>2</sup> + 18 m<sup>2</sup> terrace

Exterior office with a total built area of 359?m², located on the fifth floor of a stately finca regia building with mixed use. The building, which has 7 floors above ground, features a large lobby, concierge service during business hours, one elevator, and a freight lift. The office is very bright and faces both Passeig de Gràcia and the inner courtyard, offering open views of the city. It is distributed into a reception area, several private offices and meeting rooms, an office kitchen, two bathrooms, and a server room. It includes a fantastic outdoor terrace, ideal as a meeting point for breaks or informal gatherings. Equipped with plasterboard false ceiling, built-in technical lighting, parquet flooring, and ducted hot/cold air conditioning. Excellent location in a prestigious area known for its architectural and cultural value, and a hub of commercial and financial activity. Very well connected by public transport: metro (lines L3 and L5), FGC, and multiple bus lines (7, 20, 22, 24, 33, 34, 39, H10, V15, V17). Community fees and property tax (IBI) not included in the rent.