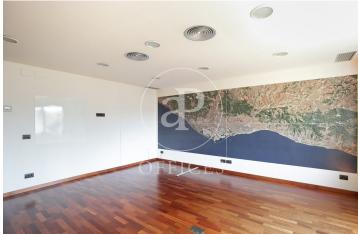

## 6,900 € | 336 m<sup>2</sup> + 18 m<sup>2</sup> terrace

Exterior office with a total built area of 359?m², located on the fifth floor of a stately finca regia building with mixed use. The building, which has 7 floors above ground, features a large lobby, concierge service during business hours, one elevator, and a freight lift. The office is very bright and faces both Passeig de Gràcia and the inner courtyard, offering open views of the city. It is distributed into a reception area, several private offices and meeting rooms, an office kitchen, two bathrooms, and a server room. It includes a fantastic outdoor terrace, ideal as a meeting point for breaks or informal gatherings. Equipped with plasterboard false ceiling, built-in technical lighting, parquet flooring, and ducted hot/cold air conditioning. Excellent location in a prestigious area known for its architectural and cultural value, and a hub of commercial and financial activity. Very well connected by public transport: metro (lines L3 and L5), FGC, and multiple bus lines (7, 20, 22, 24, 33, 34, 39, H10, V15, V17). Community fees and property tax (IBI) not included in the rent.