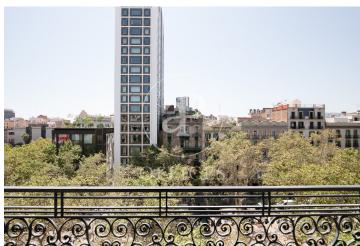

## 6,900 € | 336 m<sup>2</sup> + 18 m<sup>2</sup> terrace

Exterior office with a total built area of 359?m², located on the fifth floor of a stately finca regia building with mixed use. The building, which has 7 floors above ground, features a large lobby, concierge service during business hours, one elevator, and a freight lift. The office is very bright and faces both Passeig de Gràcia and the inner courtyard, offering open views of the city. It is distributed into a reception area, several private offices and meeting rooms, an office kitchen, two bathrooms, and a server room. It includes a fantastic outdoor terrace, ideal as a meeting point for breaks or informal gatherings. Equipped with plasterboard false ceiling, built-in technical lighting, parquet flooring, and ducted hot/cold air conditioning. Excellent location in a prestigious area known for its architectural and cultural value, and a hub of commercial and financial activity. Very well connected by public transport: metro (lines L3 and L5), FGC, and multiple bus lines (7, 20, 22, 24, 33, 34, 39, H10, V15, V17). Community fees and property tax (IBI) not included in the rent.