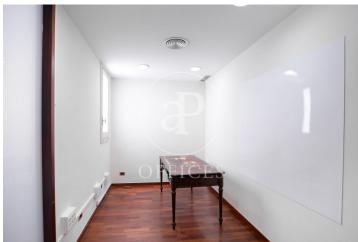

## 6,900 € | 336 m<sup>2</sup> + 18 m<sup>2</sup> terrace

Exterior office with a total built area of 359?m², located on the fifth floor of a stately finca regia building with mixed use. The building, which has 7 floors above ground, features a large lobby, concierge service during business hours, one elevator, and a freight lift. The office is very bright and faces both Passeig de Gràcia and the inner courtyard, offering open views of the city. It is distributed into a reception area, several private offices and meeting rooms, an office kitchen, two bathrooms, and a server room. It includes a fantastic outdoor terrace, ideal as a meeting point for breaks or informal gatherings. Equipped with plasterboard false ceiling, built-in technical lighting, parquet flooring, and ducted hot/cold air conditioning. Excellent location in a prestigious area known for its architectural and cultural value, and a hub of commercial and financial activity. Very well connected by public transport: metro (lines L3 and L5), FGC, and multiple bus lines (7, 20, 22, 24, 33, 34, 39, H10, V15, V17). Community fees and property tax (IBI) not included in the rent.