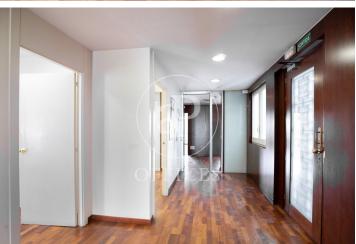

## 6,900 € | 336 m<sup>2</sup> + 18 m<sup>2</sup> terrace

Exterior office with a total built area of 359?m², located on the fifth floor of a stately finca regia building with mixed use. The building, which has 7 floors above ground, features a large lobby, concierge service during business hours, one elevator, and a freight lift. The office is very bright and faces both Passeig de Gràcia and the inner courtyard, offering open views of the city. It is distributed into a reception area, several private offices and meeting rooms, an office kitchen, two bathrooms, and a server room. It includes a fantastic outdoor terrace, ideal as a meeting point for breaks or informal gatherings. Equipped with plasterboard false ceiling, built-in technical lighting, parquet flooring, and ducted hot/cold air conditioning. Excellent location in a prestigious area known for its architectural and cultural value, and a hub of commercial and financial activity. Very well connected by public transport: metro (lines L3 and L5), FGC, and multiple bus lines (7, 20, 22, 24, 33, 34, 39, H10, V15, V17). Community fees and property tax (IBI) not included in the rent.