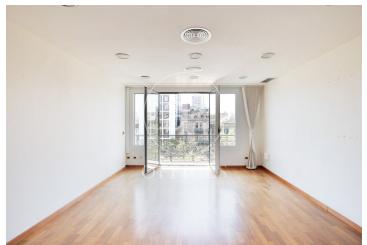

## 6,900 € | 336 m<sup>2</sup> + 18 m<sup>2</sup> terrace

Exterior office with a total built area of 359?m², located on the fifth floor of a stately finca regia building with mixed use. The building, which has 7 floors above ground, features a large lobby, concierge service during business hours, one elevator, and a freight lift. The office is very bright and faces both Passeig de Gràcia and the inner courtyard, offering open views of the city. It is distributed into a reception area, several private offices and meeting rooms, an office kitchen, two bathrooms, and a server room. It includes a fantastic outdoor terrace, ideal as a meeting point for breaks or informal gatherings. Equipped with plasterboard false ceiling, built-in technical lighting, parquet flooring, and ducted hot/cold air conditioning. Excellent location in a prestigious area known for its architectural and cultural value, and a hub of commercial and financial activity. Very well connected by public transport: metro (lines L3 and L5), FGC, and multiple bus lines (7, 20, 22, 24, 33, 34, 39, H10, V15, V17). Community fees and property tax (IBI) not included in the rent.