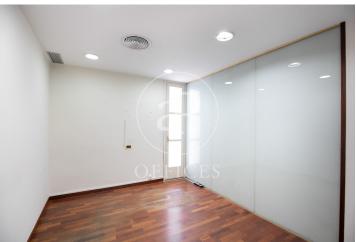

## 6,900 € | 336 m<sup>2</sup> + 18 m<sup>2</sup> terrace

Exterior office with a total built area of 359?m², located on the fifth floor of a stately finca regia building with mixed use. The building, which has 7 floors above ground, features a large lobby, concierge service during business hours, one elevator, and a freight lift. The office is very bright and faces both Passeig de Gràcia and the inner courtyard, offering open views of the city. It is distributed into a reception area, several private offices and meeting rooms, an office kitchen, two bathrooms, and a server room. It includes a fantastic outdoor terrace, ideal as a meeting point for breaks or informal gatherings. Equipped with plasterboard false ceiling, built-in technical lighting, parquet flooring, and ducted hot/cold air conditioning. Excellent location in a prestigious area known for its architectural and cultural value, and a hub of commercial and financial activity. Very well connected by public transport: metro (lines L3 and L5), FGC, and multiple bus lines (7, 20, 22, 24, 33, 34, 39, H10, V15, V17). Community fees and property tax (IBI) not included in the rent.