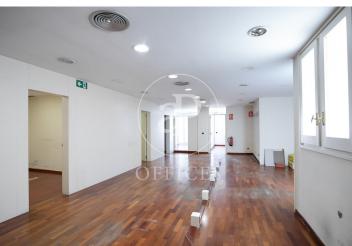

## 6,900 € | 336 m<sup>2</sup> + 18 m<sup>2</sup> terrace

Exterior office with a total built area of 359?m², located on the fifth floor of a stately finca regia building with mixed use. The building, which has 7 floors above ground, features a large lobby, concierge service during business hours, one elevator, and a freight lift. The office is very bright and faces both Passeig de Gràcia and the inner courtyard, offering open views of the city. It is distributed into a reception area, several private offices and meeting rooms, an office kitchen, two bathrooms, and a server room. It includes a fantastic outdoor terrace, ideal as a meeting point for breaks or informal gatherings. Equipped with plasterboard false ceiling, built-in technical lighting, parquet flooring, and ducted hot/cold air conditioning. Excellent location in a prestigious area known for its architectural and cultural value, and a hub of commercial and financial activity. Very well connected by public transport: metro (lines L3 and L5), FGC, and multiple bus lines (7, 20, 22, 24, 33, 34, 39, H10, V15, V17). Community fees and property tax (IBI) not included in the rent.