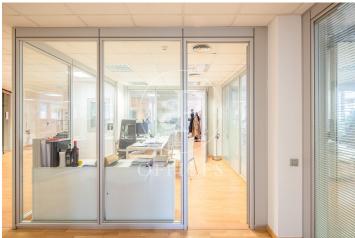

## 12,140 € | 651 m<sup>2</sup>

Exterior office, located on the 6th floor of an exclusive office building. The building is distributed over 10 floors above ground and a basement for parking. It has 24-hour concierge service, CCTV security, two elevators and freight elevator. The office is currently ready to move in. Its distribution consists of an open floor plan of 651 m2, occupancy ratio over 40. 50 workstations, with office kitchen and 2 meeting rooms. With large windows that provide natural light throughout the space. Converge different orientations being north and south. With false ceiling with built-in Led lighting, air conditioning system cold / heat ducts, electrical pre-installation, fire detection systems. The forecast expenditure of the use of hot and cold air is included in the community expenses. Ideal for corporate companies that want to be in the heart of the city, 5 minutes from Diagonal and Francesc Macià. The area, very close to Avenida Diagonal and Plaza Francesc Macia, offers many services that create value for its users: restaurants, banks, hotels, schools, gyms and shopping centers. Very well connected with public transport: streetcar and buses (6, 7, 33, 34, 63, 67, V9). Community expenses not included in rent (3.580€/m2/month). Be sure to visit our offices at [...]