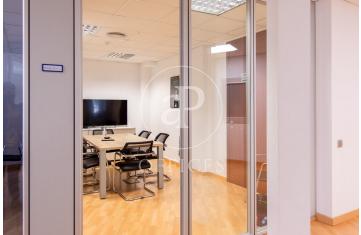

## 12,140 € | 651 m<sup>2</sup>

Exterior office, located on the 6th floor of an exclusive office building. The building is distributed over 10 floors above ground and a basement for parking. It has 24-hour concierge service, CCTV security, two elevators and freight elevator. The office is currently ready to move in. Its distribution consists of an open floor plan of 651 m2, occupancy ratio over 40. 50 workstations, with office kitchen and 2 meeting rooms. With large windows that provide natural light throughout the space. Converge different orientations being north and south. With false ceiling with built-in Led lighting, air conditioning system cold / heat ducts, electrical pre-installation, fire detection systems. The forecast expenditure of the use of hot and cold air is included in the community expenses. Ideal for corporate companies that want to be in the heart of the city, 5 minutes from Diagonal and Francesc Macià. The area, very close to Avenida Diagonal and Plaza Francesc Macia, offers many services that create value for its users: restaurants, banks, hotels, schools, gyms and shopping centers. Very well connected with public transport: streetcar and buses (6, 7, 33, 34, 63, 67, V9). Community expenses not included in rent (3.580€/m2/month). Be sure to visit our offices at [...]