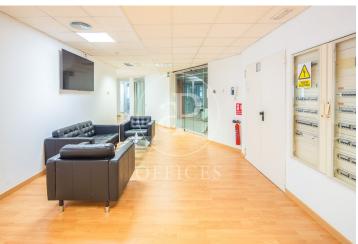

## 12,140 € | 651 m<sup>2</sup>

Exterior office, located on the 6th floor of an exclusive office building. The building is distributed over 10 floors above ground and a basement for parking. It has 24-hour concierge service, CCTV security, two elevators and freight elevator. The office is currently ready to move in. Its distribution consists of an open floor plan of 651 m2, occupancy ratio over 40. 50 workstations, with office kitchen and 2 meeting rooms. With large windows that provide natural light throughout the space. Converge different orientations being north and south. With false ceiling with built-in Led lighting, air conditioning system cold / heat ducts, electrical pre-installation, fire detection systems. The forecast expenditure of the use of hot and cold air is included in the community expenses. Ideal for corporate companies that want to be in the heart of the city, 5 minutes from Diagonal and Francesc Macià. The area, very close to Avenida Diagonal and Plaza Francesc Macia, offers many services that create value for its users: restaurants, banks, hotels, schools, gyms and shopping centers. Very well connected with public transport: streetcar and buses (6, 7, 33, 34, 63, 67, V9). Community expenses not included in rent (3.580€/m2/month). Be sure to visit our offices at [...]