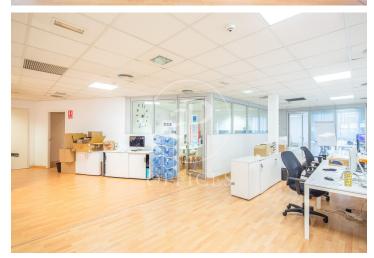

## 12,140 € | 651 m<sup>2</sup>

Exterior office, located on the 6th floor of an exclusive office building. The building is distributed over 10 floors above ground and a basement for parking. It has 24-hour concierge service, CCTV security, two elevators and freight elevator. The office is currently ready to move in. Its distribution consists of an open floor plan of 651 m2, occupancy ratio over 40. 50 workstations, with office kitchen and 2 meeting rooms. With large windows that provide natural light throughout the space. Converge different orientations being north and south. With false ceiling with built-in Led lighting, air conditioning system cold / heat ducts, electrical pre-installation, fire detection systems. The forecast expenditure of the use of hot and cold air is included in the community expenses. Ideal for corporate companies that want to be in the heart of the city, 5 minutes from Diagonal and Francesc Macià. The area, very close to Avenida Diagonal and Plaza Francesc Macia, offers many services that create value for its users: restaurants, banks, hotels, schools, gyms and shopping centers. Very well connected with public transport: streetcar and buses (6, 7, 33, 34, 63, 67, V9). Community expenses not included in rent (3.580€/m2/month). Be sure to visit our offices at [...]