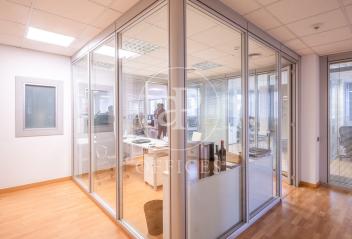

## 12,140 € | 651 m<sup>2</sup>

Exterior office, located on the 6th floor of an exclusive office building. The building is distributed over 10 floors above ground and a basement for parking. It has 24-hour concierge service, CCTV security, two elevators and freight elevator. The office is currently ready to move in. Its distribution consists of an open floor plan of 651 m2, occupancy ratio over 40. 50 workstations, with office kitchen and 2 meeting rooms. With large windows that provide natural light throughout the space. Converge different orientations being north and south. With false ceiling with built-in Led lighting, air conditioning system cold / heat ducts, electrical pre-installation, fire detection systems. The forecast expenditure of the use of hot and cold air is included in the community expenses. Ideal for corporate companies that want to be in the heart of the city, 5 minutes from Diagonal and Francesc Macià. The area, very close to Avenida Diagonal and Plaza Francesc Macia, offers many services that create value for its users: restaurants, banks, hotels, schools, gyms and shopping centers. Very well connected with public transport: streetcar and buses (6, 7, 33, 34, 63, 67, V9). Community expenses not included in rent (3.580€/m2/month). Be sure to visit our offices at [...]