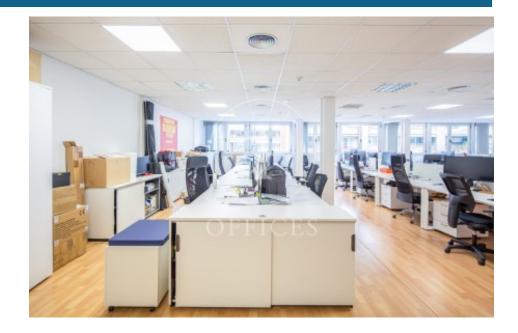

## 12,140 € | 651 m<sup>2</sup>

Exterior office, located on the 6th floor of an exclusive office building. The building is distributed over 10 floors above ground and a basement for parking. It has 24-hour concierge service, CCTV security, two elevators and freight elevator. The office is currently ready to move in. Its distribution consists of an open floor plan of 651 m2, occupancy ratio over 40. 50 workstations, with office kitchen and 2 meeting rooms. With large windows that provide natural light throughout the space. Converge different orientations being north and south. With false ceiling with built-in Led lighting, air conditioning system cold / heat ducts, electrical pre-installation, fire detection systems. The forecast expenditure of the use of hot and cold air is included in the community expenses. Ideal for corporate companies that want to be in the heart of the city, 5 minutes from Diagonal and Francesc Macià. The area, very close to Avenida Diagonal and Plaza Francesc Macia, offers many services that create value for its users: restaurants, banks, hotels, schools, gyms and shopping centers. Very well connected with public transport: streetcar and buses (6, 7, 33, 34, 63, 67, V9). Community expenses not included in rent (3.580€/m2/month). Be sure to visit our offices at [...]