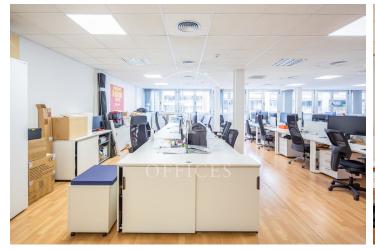

## 12,140 € | 651 m<sup>2</sup>

Exterior office, located on the 6th floor of an exclusive office building. The building is distributed over 10 floors above ground and a basement for parking. It has 24-hour concierge service, CCTV security, two elevators and freight elevator. The office is currently ready to move in. Its distribution consists of an open floor plan of 651 m2, occupancy ratio over 40. 50 workstations, with office kitchen and 2 meeting rooms. With large windows that provide natural light throughout the space. Converge different orientations being north and south. With false ceiling with built-in Led lighting, air conditioning system cold / heat ducts, electrical pre-installation, fire detection systems. The forecast expenditure of the use of hot and cold air is included in the community expenses. Ideal for corporate companies that want to be in the heart of the city, 5 minutes from Diagonal and Francesc Macià. The area, very close to Avenida Diagonal and Plaza Francesc Macia, offers many services that create value for its users: restaurants, banks, hotels, schools, gyms and shopping centers. Very well connected with public transport: streetcar and buses (6, 7, 33, 34, 63, 67, V9). Community expenses not included in rent (3.580€/m2/month). Be sure to visit our offices at [...]