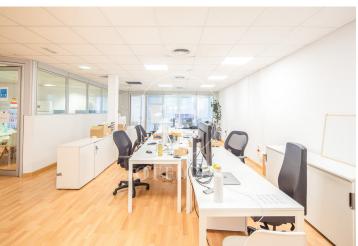

## 12,140 € | 651 m<sup>2</sup>

Exterior office, located on the 6th floor of an exclusive office building. The building is distributed over 10 floors above ground and a basement for parking. It has 24-hour concierge service, CCTV security, two elevators and freight elevator. The office is currently ready to move in. Its distribution consists of an open floor plan of 651 m2, occupancy ratio over 40. 50 workstations, with office kitchen and 2 meeting rooms. With large windows that provide natural light throughout the space. Converge different orientations being north and south. With false ceiling with built-in Led lighting, air conditioning system cold / heat ducts, electrical pre-installation, fire detection systems. The forecast expenditure of the use of hot and cold air is included in the community expenses. Ideal for corporate companies that want to be in the heart of the city, 5 minutes from Diagonal and Francesc Macià. The area, very close to Avenida Diagonal and Plaza Francesc Macia, offers many services that create value for its users: restaurants, banks, hotels, schools, gyms and shopping centers. Very well connected with public transport: streetcar and buses (6, 7, 33, 34, 63, 67, V9). Community expenses not included in rent (3.580€/m2/month). Be sure to visit our offices at [...]