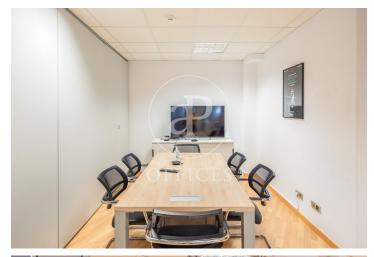

## 12,140 € | 651 m<sup>2</sup>

Exterior office, located on the 6th floor of an exclusive office building. The building is distributed over 10 floors above ground and a basement for parking. It has 24-hour concierge service, CCTV security, two elevators and freight elevator. The office is currently ready to move in. Its distribution consists of an open floor plan of 651 m2, occupancy ratio over 40. 50 workstations, with office kitchen and 2 meeting rooms. With large windows that provide natural light throughout the space. Converge different orientations being north and south. With false ceiling with built-in Led lighting, air conditioning system cold / heat ducts, electrical pre-installation, fire detection systems. The forecast expenditure of the use of hot and cold air is included in the community expenses. Ideal for corporate companies that want to be in the heart of the city, 5 minutes from Diagonal and Francesc Macià. The area, very close to Avenida Diagonal and Plaza Francesc Macia, offers many services that create value for its users: restaurants, banks, hotels, schools, gyms and shopping centers. Very well connected with public transport: streetcar and buses (6, 7, 33, 34, 63, 67, V9). Community expenses not included in rent (3.580€/m2/month). Be sure to visit our offices at [...]