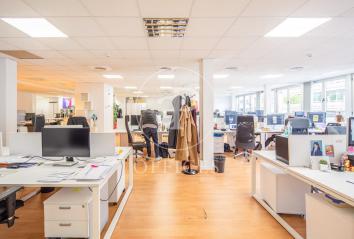

## 12,140 € | 651 m<sup>2</sup>

Exterior office, located on the 6th floor of an exclusive office building. The building is distributed over 10 floors above ground and a basement for parking. It has 24-hour concierge service, CCTV security, two elevators and freight elevator. The office is currently ready to move in. Its distribution consists of an open floor plan of 651 m2, occupancy ratio over 40. 50 workstations, with office kitchen and 2 meeting rooms. With large windows that provide natural light throughout the space. Converge different orientations being north and south. With false ceiling with built-in Led lighting, air conditioning system cold / heat ducts, electrical pre-installation, fire detection systems. The forecast expenditure of the use of hot and cold air is included in the community expenses. Ideal for corporate companies that want to be in the heart of the city, 5 minutes from Diagonal and Francesc Macià. The area, very close to Avenida Diagonal and Plaza Francesc Macia, offers many services that create value for its users: restaurants, banks, hotels, schools, gyms and shopping centers. Very well connected with public transport: streetcar and buses (6, 7, 33, 34, 63, 67, V9). Community expenses not included in rent (3.580€/m2/month). Be sure to visit our offices at [...]