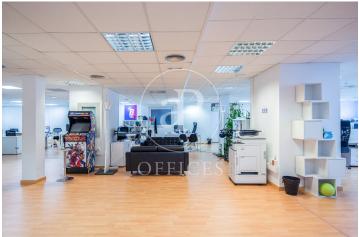

## 12,140 € | 651 m<sup>2</sup>

Exterior office, located on the 6th floor of an exclusive office building. The building is distributed over 10 floors above ground and a basement for parking. It has 24-hour concierge service, CCTV security, two elevators and freight elevator. The office is currently ready to move in. Its distribution consists of an open floor plan of 651 m2, occupancy ratio over 40. 50 workstations, with office kitchen and 2 meeting rooms. With large windows that provide natural light throughout the space. Converge different orientations being north and south. With false ceiling with built-in Led lighting, air conditioning system cold / heat ducts, electrical pre-installation, fire detection systems. The forecast expenditure of the use of hot and cold air is included in the community expenses. Ideal for corporate companies that want to be in the heart of the city, 5 minutes from Diagonal and Francesc Macià. The area, very close to Avenida Diagonal and Plaza Francesc Macia, offers many services that create value for its users: restaurants, banks, hotels, schools, gyms and shopping centers. Very well connected with public transport: streetcar and buses (6, 7, 33, 34, 63, 67, V9). Community expenses not included in rent (3.580€/m2/month). Be sure to visit our offices at [...]