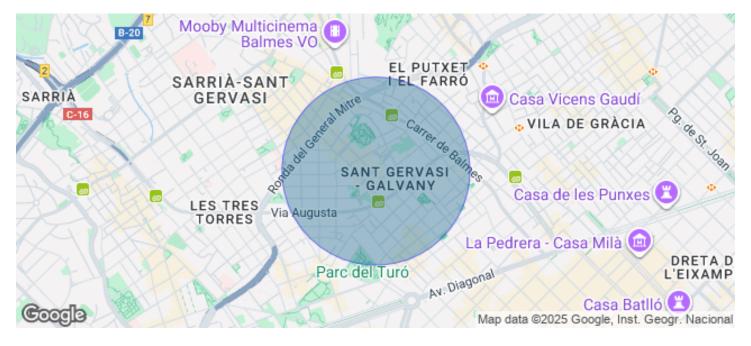

## 913 € | 76 m<sup>2</sup>

Building next to Via Augusta. Interior office on the 4th floor with a built area of 76?m<sup>2</sup>, distributed into 2 rooms and an internal bathroom. Access Building located at the intersection of Plató and Santaló streets. Accessible via: Bus: V9 - V11 - V13 - V15 - 27 - 68 - 70 - H6 - D40 Generalitat Railways (FGC): "Muntaner" stations S1 - S2 - L6 and "Pàdua" L7 Features: Concierge service from 8?am to 7?pm, Monday to Friday 24/7 access Parking in the building 3 elevators 6 floors Central air-conditioning system Openable windows