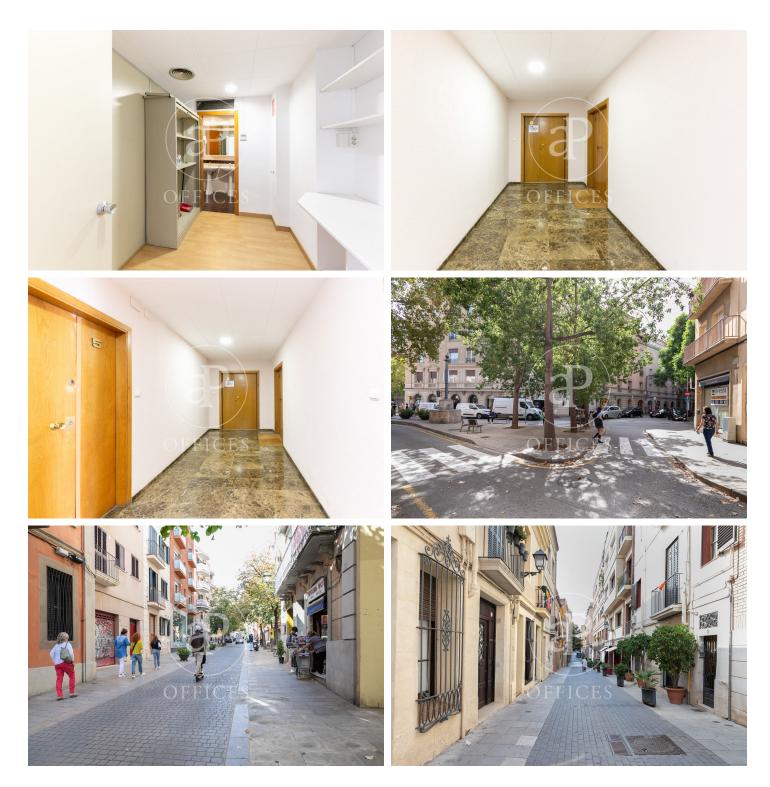

## 913 € | 76 m<sup>2</sup>

Building next to Via Augusta. Interior office on the 4th floor with a built area of 76?m<sup>2</sup>, distributed into 2 rooms and an internal bathroom. Access Building located at the intersection of Plató and Santaló streets. Accessible via: Bus: V9 - V11 - V13 - V15 - 27 - 68 - 70 - H6 - D40 Generalitat Railways (FGC): "Muntaner" stations S1 - S2 - L6 and "Pàdua" L7 Features: Concierge service from 8?am to 7?pm, Monday to Friday 24/7 access Parking in the building 3 elevators 6 floors Central air-conditioning system Openable windows