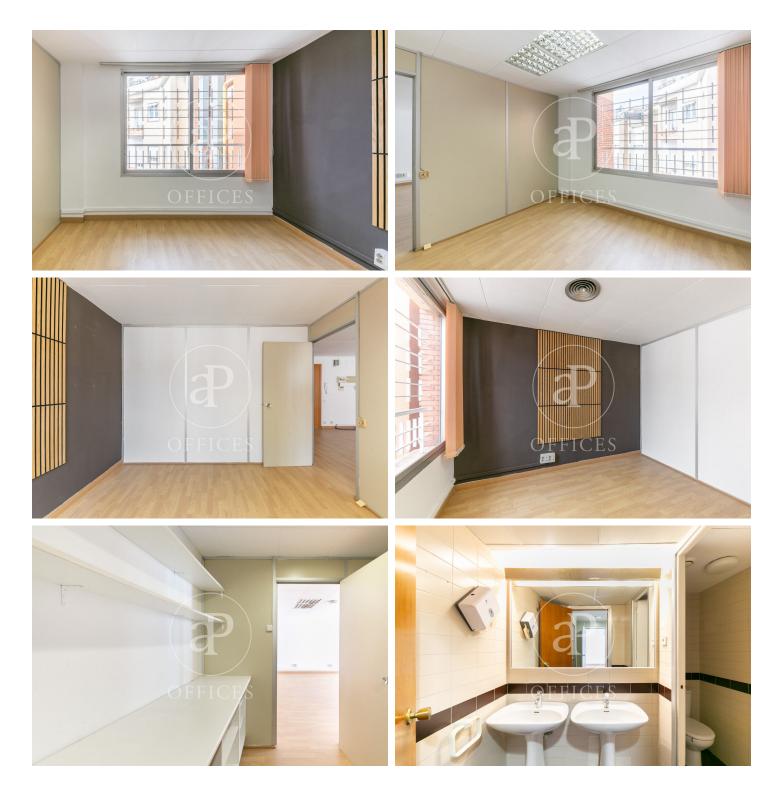

## 913 € | 76 m<sup>2</sup>

Building next to Via Augusta. Interior office on the 4th floor with a built area of 76?m<sup>2</sup>, distributed into 2 rooms and an internal bathroom. Access Building located at the intersection of Plató and Santaló streets. Accessible via: Bus: V9 - V11 - V13 - V15 - 27 - 68 - 70 - H6 - D40 Generalitat Railways (FGC): "Muntaner" stations S1 - S2 - L6 and "Pàdua" L7 Features: Concierge service from 8?am to 7?pm, Monday to Friday 24/7 access Parking in the building 3 elevators 6 floors Central air-conditioning system Openable windows