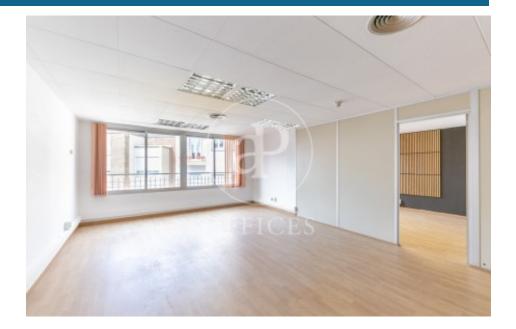

## 913 € | 76 m<sup>2</sup>

Building next to Via Augusta. Interior office on the 4th floor with a built area of 76?m<sup>2</sup>, distributed into 2 rooms and an internal bathroom. Access Building located at the intersection of Plató and Santaló streets. Accessible via: Bus: V9 - V11 - V13 - V15 - 27 - 68 - 70 - H6 - D40 Generalitat Railways (FGC): "Muntaner" stations S1 - S2 - L6 and "Pàdua" L7 Features: Concierge service from 8?am to 7?pm, Monday to Friday 24/7 access Parking in the building 3 elevators 6 floors Central air-conditioning system Openable windows