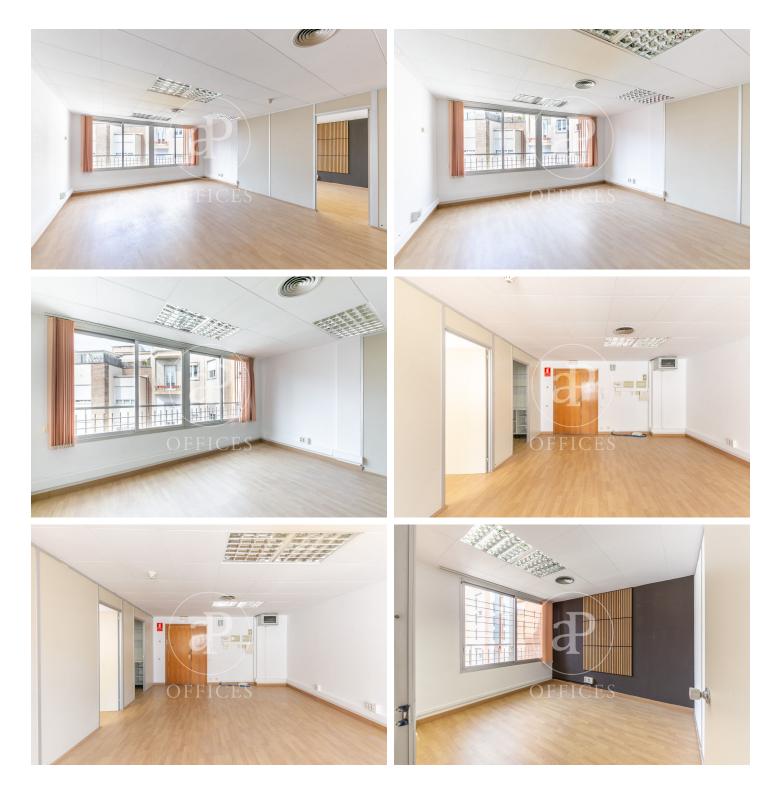

## 913 € | 76 m<sup>2</sup>

Building next to Via Augusta. Interior office on the 4th floor with a built area of 76?m<sup>2</sup>, distributed into 2 rooms and an internal bathroom. Access Building located at the intersection of Plató and Santaló streets. Accessible via: Bus: V9 - V11 - V13 - V15 - 27 - 68 - 70 - H6 - D40 Generalitat Railways (FGC): "Muntaner" stations S1 - S2 - L6 and "Pàdua" L7 Features: Concierge service from 8?am to 7?pm, Monday to Friday 24/7 access Parking in the building 3 elevators 6 floors Central air-conditioning system Openable windows