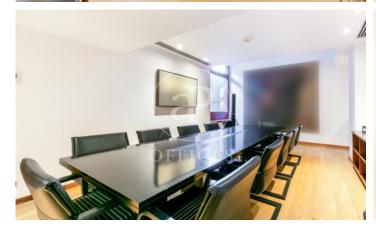

## 18,564 € | 1,428 m<sup>2</sup>

Office for rent in the exclusive area of Sarrià, one of the buildings awarded with the Architecture and Interior Design prize by the prestigious architect Coderch. It has 1.474 m2 distributed in two floors, several differentiated work rooms, open spaces and an office. Accessible through different independent access doors. Ideal for corporate service management companies, Coworking or Coliving, for showrooms, legal offices, administrative estates etc..., Currently one of the areas is used as an Art room, with spaces with ambient lighting and correct humidity for conservation. Air conditioning and heating by conduit. It has pleasant views of an elegant courtyard. Concierge during office hours, surveillance cameras in the building. Community expenses and IBI to consult, parking spaces available with direct access. Very well communicated, restaurant area, doctors' surgeries. Well communicated with public transport. Buses, (H6, 70, V11 V9), Railways (La Bonanova stop S1, S2, S5, S6). Visit our website where you will see our portfolio of available offices.