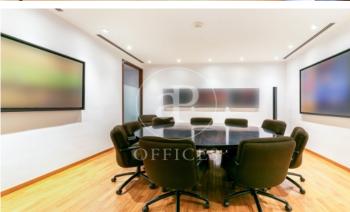

## 18,564 € | 1,428 m<sup>2</sup>

Office for rent in the exclusive area of Sarrià, one of the buildings awarded with the Architecture and Interior Design prize by the prestigious architect Coderch. It has 1.474 m2 distributed in two floors, several differentiated work rooms, open spaces and an office. Accessible through different independent access doors. Ideal for corporate service management companies, Coworking or Coliving, for showrooms, legal offices, administrative estates etc..., Currently one of the areas is used as an Art room, with spaces with ambient lighting and correct humidity for conservation. Air conditioning and heating by conduit. It has pleasant views of an elegant courtyard. Concierge during office hours, surveillance cameras in the building. Community expenses and IBI to consult, parking spaces available with direct access. Very well communicated, restaurant area, doctors' surgeries. Well communicated with public transport. Buses, (H6, 70, V11 V9), Railways (La Bonanova stop S1, S2, S5, S6). Visit our website where you will see our portfolio of available offices.