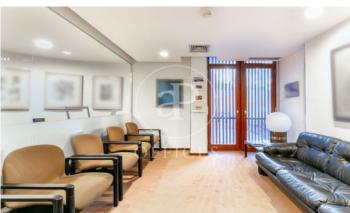

## 18,564 € | 1,428 m<sup>2</sup>

Office for rent in the exclusive area of Sarrià, one of the buildings awarded with the Architecture and Interior Design prize by the prestigious architect Coderch. It has 1.474 m2 distributed in two floors, several differentiated work rooms, open spaces and an office. Accessible through different independent access doors. Ideal for corporate service management companies, Coworking or Coliving, for showrooms, legal offices, administrative estates etc..., Currently one of the areas is used as an Art room, with spaces with ambient lighting and correct humidity for conservation. Air conditioning and heating by conduit. It has pleasant views of an elegant courtyard. Concierge during office hours, surveillance cameras in the building. Community expenses and IBI to consult, parking spaces available with direct access. Very well communicated, restaurant area, doctors' surgeries. Well communicated with public transport. Buses, (H6, 70, V11 V9), Railways (La Bonanova stop S1, S2, S5, S6). Visit our website where you will see our portfolio of available offices.