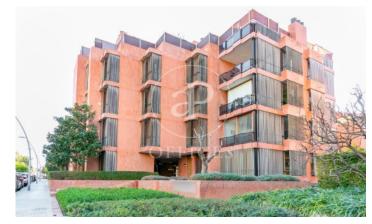

## Office for sale in Sarria-St. Gervasi (Barcelona)

Ref. AOB2303041

## Barcelona / Sarria-St. Gervasi

- ✓ Concierge
- ✓ A/C
- Heating
- ✓ Parking
- ✓ Condition: Very good

## 18,564 € | 1,428 m<sup>2</sup>

Office for rent in the exclusive area of Sarrià, one of the buildings awarded with the Architecture and Interior Design prize by the prestigious architect Coderch. It has 1.474 m2 distributed in two floors, several differentiated work rooms, open spaces and an office. Accessible through different independent access doors. Ideal for corporate service management companies, Coworking or Coliving, for showrooms, legal offices, administrative estates etc..., Currently one of the areas is used as an Art room, with spaces with ambient lighting and correct humidity for conservation. Air conditioning and heating by conduit. It has pleasant views of an elegant courtyard. Concierge during office hours, surveillance cameras in the building. Community expenses and IBI to consult, parking spaces available with direct access. Very well communicated, restaurant area, doctors' surgeries. Well communicated with public transport. Buses, (H6, 70, V11 V9), Railways (La Bonanova stop S1, S2, S5, S6). Visit our website where you will see our portfolio of available offices.