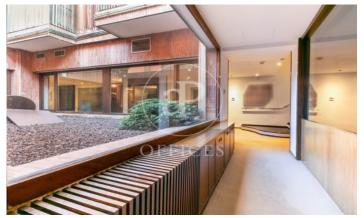

## 18,564 € | 1,428 m<sup>2</sup>

Office for rent in the exclusive area of Sarrià, one of the buildings awarded with the Architecture and Interior Design prize by the prestigious architect Coderch. It has 1.474 m2 distributed in two floors, several differentiated work rooms, open spaces and an office. Accessible through different independent access doors. Ideal for corporate service management companies, Coworking or Coliving, for showrooms, legal offices, administrative estates etc..., Currently one of the areas is used as an Art room, with spaces with ambient lighting and correct humidity for conservation. Air conditioning and heating by conduit. It has pleasant views of an elegant courtyard. Concierge during office hours, surveillance cameras in the building. Community expenses and IBI to consult, parking spaces available with direct access. Very well communicated, restaurant area, doctors' surgeries. Well communicated with public transport. Buses, (H6, 70, V11 V9), Railways (La Bonanova stop S1, S2, S5, S6). Visit our website where you will see our portfolio of available offices.