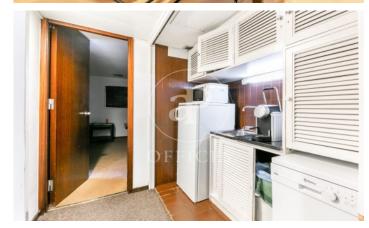

## 18,564 € | 1,428 m<sup>2</sup>

Office for rent in the exclusive area of Sarrià, one of the buildings awarded with the Architecture and Interior Design prize by the prestigious architect Coderch. It has 1.474 m2 distributed in two floors, several differentiated work rooms, open spaces and an office. Accessible through different independent access doors. Ideal for corporate service management companies, Coworking or Coliving, for showrooms, legal offices, administrative estates etc..., Currently one of the areas is used as an Art room, with spaces with ambient lighting and correct humidity for conservation. Air conditioning and heating by conduit. It has pleasant views of an elegant courtyard. Concierge during office hours, surveillance cameras in the building. Community expenses and IBI to consult, parking spaces available with direct access. Very well communicated, restaurant area, doctors' surgeries. Well communicated with public transport. Buses, (H6, 70, V11 V9), Railways (La Bonanova stop S1, S2, S5, S6). Visit our website where you will see our portfolio of available offices.