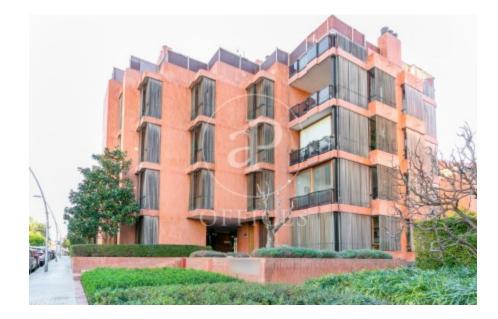

## 18,564 € | 1,428 m<sup>2</sup>

Office for rent in the exclusive area of Sarrià, one of the buildings awarded with the Architecture and Interior Design prize by the prestigious architect Coderch. It has 1.474 m2 distributed in two floors, several differentiated work rooms, open spaces and an office. Accessible through different independent access doors. Ideal for corporate service management companies, Coworking or Coliving, for showrooms, legal offices, administrative estates etc..., Currently one of the areas is used as an Art room, with spaces with ambient lighting and correct humidity for conservation. Air conditioning and heating by conduit. It has pleasant views of an elegant courtyard. Concierge during office hours, surveillance cameras in the building. Community expenses and IBI to consult, parking spaces available with direct access. Very well communicated, restaurant area, doctors' surgeries. Well communicated with public transport. Buses, (H6, 70, V11 V9), Railways (La Bonanova stop S1, S2, S5, S6). Visit our website where you will see our portfolio of available offices.