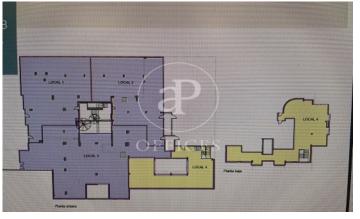

## 18,564 € | 1,428 m<sup>2</sup>

Office for rent in the exclusive area of Sarrià, one of the buildings awarded with the Architecture and Interior Design prize by the prestigious architect Coderch. It has 1.474 m2 distributed in two floors, several differentiated work rooms, open spaces and an office. Accessible through different independent access doors. Ideal for corporate service management companies, Coworking or Coliving, for showrooms, legal offices, administrative estates etc..., Currently one of the areas is used as an Art room, with spaces with ambient lighting and correct humidity for conservation. Air conditioning and heating by conduit. It has pleasant views of an elegant courtyard. Concierge during office hours, surveillance cameras in the building. Community expenses and IBI to consult, parking spaces available with direct access. Very well communicated, restaurant area, doctors' surgeries. Well communicated with public transport. Buses, (H6, 70, V11 V9), Railways (La Bonanova stop S1, S2, S5, S6). Visit our website where you will see our portfolio of available offices.