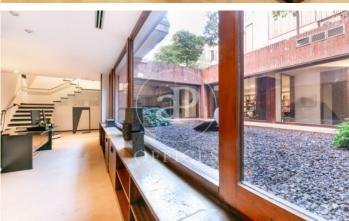

## 18,564 € | 1,428 m<sup>2</sup>

Office for rent in the exclusive area of Sarrià, one of the buildings awarded with the Architecture and Interior Design prize by the prestigious architect Coderch. It has 1.474 m2 distributed in two floors, several differentiated work rooms, open spaces and an office. Accessible through different independent access doors. Ideal for corporate service management companies, Coworking or Coliving, for showrooms, legal offices, administrative estates etc..., Currently one of the areas is used as an Art room, with spaces with ambient lighting and correct humidity for conservation. Air conditioning and heating by conduit. It has pleasant views of an elegant courtyard. Concierge during office hours, surveillance cameras in the building. Community expenses and IBI to consult, parking spaces available with direct access. Very well communicated, restaurant area, doctors' surgeries. Well communicated with public transport. Buses, (H6, 70, V11 V9), Railways (La Bonanova stop S1, S2, S5, S6). Visit our website where you will see our portfolio of available offices.