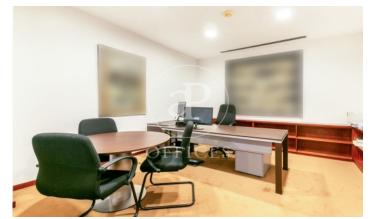

## 18,564 € | 1,428 m<sup>2</sup>

Office for rent in the exclusive area of Sarrià, one of the buildings awarded with the Architecture and Interior Design prize by the prestigious architect Coderch. It has 1.474 m2 distributed in two floors, several differentiated work rooms, open spaces and an office. Accessible through different independent access doors. Ideal for corporate service management companies, Coworking or Coliving, for showrooms, legal offices, administrative estates etc..., Currently one of the areas is used as an Art room, with spaces with ambient lighting and correct humidity for conservation. Air conditioning and heating by conduit. It has pleasant views of an elegant courtyard. Concierge during office hours, surveillance cameras in the building. Community expenses and IBI to consult, parking spaces available with direct access. Very well communicated, restaurant area, doctors' surgeries. Well communicated with public transport. Buses, (H6, 70, V11 V9), Railways (La Bonanova stop S1, S2, S5, S6). Visit our website where you will see our portfolio of available offices.