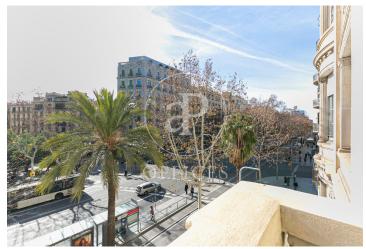

## 2,200 € | 90 m<sup>2</sup>

Exterior office, with a constructed area of 150m2, located on Avenida Diagonal, in a regal mixed-use building. The building has a large entrance hall, an elevator and concierge service during business hours. The interior of the office is divided into partitions, forming 4 work/meeting rooms (2 of them with access to a balcony and views to the street). It has 3 bathrooms and is equipped with parquet floors, electrical pre-installation and hot/cold air conditioning by split equipment. Excellent location, area known for its great architectural and cultural value, axis of the financial and commercial activity of Barcelona. Surrounded by quality restaurants and hotels. Very well connected with public transport: Metro (L3-L5-L2-L4), FGC and buses.