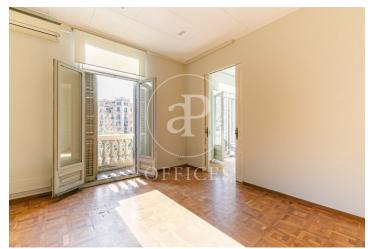

## 2,200 € | 90 m<sup>2</sup>

Exterior office, with a constructed area of 150m2, located on Avenida Diagonal, in a regal mixed-use building. The building has a large entrance hall, an elevator and concierge service during business hours. The interior of the office is divided into partitions, forming 4 work/meeting rooms (2 of them with access to a balcony and views to the street). It has 3 bathrooms and is equipped with parquet floors, electrical pre-installation and hot/cold air conditioning by split equipment. Excellent location, area known for its great architectural and cultural value, axis of the financial and commercial activity of Barcelona. Surrounded by quality restaurants and hotels. Very well connected with public transport: Metro (L3-L5-L2-L4), FGC and buses.