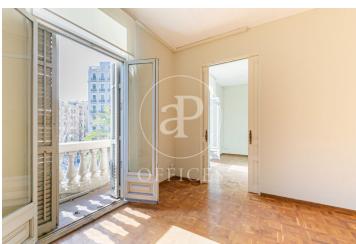

## 2,200 € | 90 m<sup>2</sup>

Exterior office, with a constructed area of 150m2, located on Avenida Diagonal, in a regal mixed-use building. The building has a large entrance hall, an elevator and concierge service during business hours. The interior of the office is divided into partitions, forming 4 work/meeting rooms (2 of them with access to a balcony and views to the street). It has 3 bathrooms and is equipped with parquet floors, electrical pre-installation and hot/cold air conditioning by split equipment. Excellent location, area known for its great architectural and cultural value, axis of the financial and commercial activity of Barcelona. Surrounded by quality restaurants and hotels. Very well connected with public transport: Metro (L3-L5-L2-L4), FGC and buses.