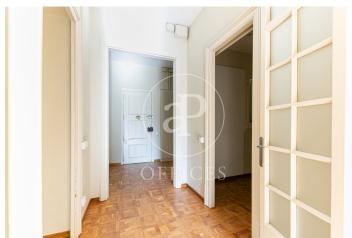

## 2,200 € | 90 m<sup>2</sup>

Exterior office, with a constructed area of 150m2, located on Avenida Diagonal, in a regal mixed-use building. The building has a large entrance hall, an elevator and concierge service during business hours. The interior of the office is divided into partitions, forming 4 work/meeting rooms (2 of them with access to a balcony and views to the street). It has 3 bathrooms and is equipped with parquet floors, electrical pre-installation and hot/cold air conditioning by split equipment. Excellent location, area known for its great architectural and cultural value, axis of the financial and commercial activity of Barcelona. Surrounded by quality restaurants and hotels. Very well connected with public transport: Metro (L3-L5-L2-L4), FGC and buses.