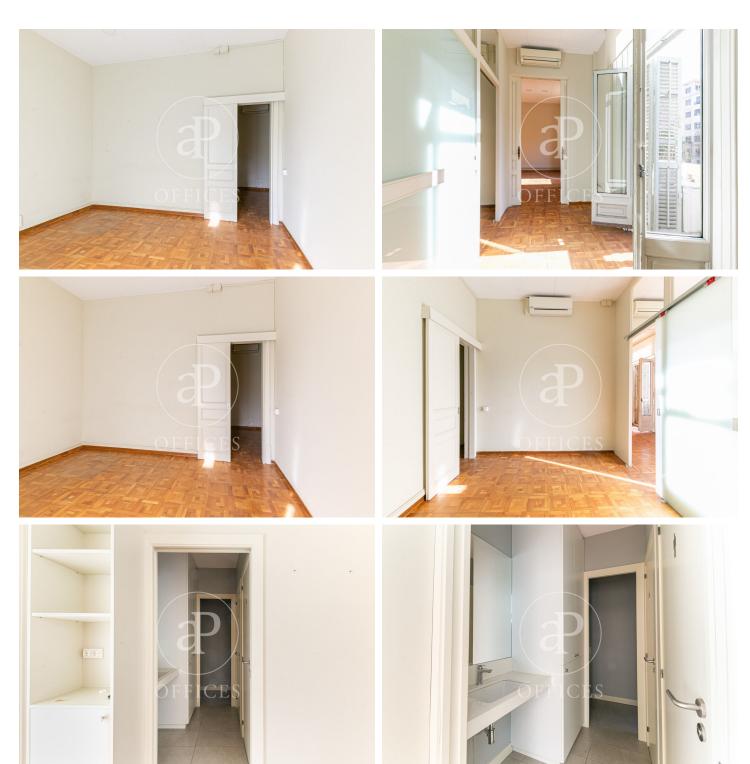

## 2,200 € | 90 m<sup>2</sup>

Exterior office, with a constructed area of 150m2, located on Avenida Diagonal, in a regal mixed-use building. The building has a large entrance hall, an elevator and concierge service during business hours. The interior of the office is divided into partitions, forming 4 work/meeting rooms (2 of them with access to a balcony and views to the street). It has 3 bathrooms and is equipped with parquet floors, electrical pre-installation and hot/cold air conditioning by split equipment. Excellent location, area known for its great architectural and cultural value, axis of the financial and commercial activity of Barcelona. Surrounded by quality restaurants and hotels. Very well connected with public transport: Metro (L3-L5-L2-L4), FGC and buses.