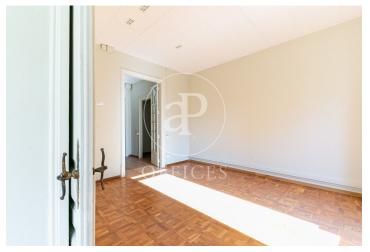

## 2,200 € | 90 m<sup>2</sup>

Exterior office, with a constructed area of 150m2, located on Avenida Diagonal, in a regal mixed-use building. The building has a large entrance hall, an elevator and concierge service during business hours. The interior of the office is divided into partitions, forming 4 work/meeting rooms (2 of them with access to a balcony and views to the street). It has 3 bathrooms and is equipped with parquet floors, electrical pre-installation and hot/cold air conditioning by split equipment. Excellent location, area known for its great architectural and cultural value, axis of the financial and commercial activity of Barcelona. Surrounded by quality restaurants and hotels. Very well connected with public transport: Metro (L3-L5-L2-L4), FGC and buses.