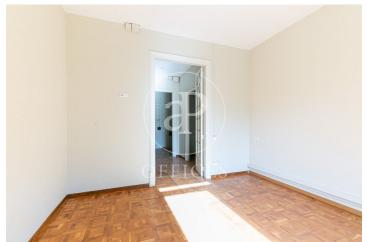

## 2,200 € | 90 m<sup>2</sup>

Exterior office, with a constructed area of 150m2, located on Avenida Diagonal, in a regal mixed-use building. The building has a large entrance hall, an elevator and concierge service during business hours. The interior of the office is divided into partitions, forming 4 work/meeting rooms (2 of them with access to a balcony and views to the street). It has 3 bathrooms and is equipped with parquet floors, electrical pre-installation and hot/cold air conditioning by split equipment. Excellent location, area known for its great architectural and cultural value, axis of the financial and commercial activity of Barcelona. Surrounded by quality restaurants and hotels. Very well connected with public transport: Metro (L3-L5-L2-L4), FGC and buses.