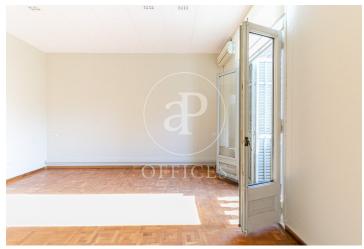

## 2,200 € | 90 m<sup>2</sup>

Exterior office, with a constructed area of 150m2, located on Avenida Diagonal, in a regal mixed-use building. The building has a large entrance hall, an elevator and concierge service during business hours. The interior of the office is divided into partitions, forming 4 work/meeting rooms (2 of them with access to a balcony and views to the street). It has 3 bathrooms and is equipped with parquet floors, electrical pre-installation and hot/cold air conditioning by split equipment. Excellent location, area known for its great architectural and cultural value, axis of the financial and commercial activity of Barcelona. Surrounded by quality restaurants and hotels. Very well connected with public transport: Metro (L3-L5-L2-L4), FGC and buses.