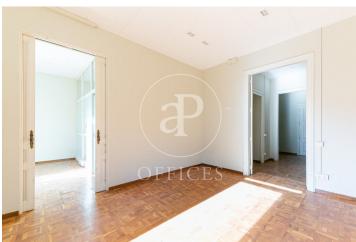

## 2,200 € | 90 m<sup>2</sup>

Exterior office, with a constructed area of 150m2, located on Avenida Diagonal, in a regal mixed-use building. The building has a large entrance hall, an elevator and concierge service during business hours. The interior of the office is divided into partitions, forming 4 work/meeting rooms (2 of them with access to a balcony and views to the street). It has 3 bathrooms and is equipped with parquet floors, electrical pre-installation and hot/cold air conditioning by split equipment. Excellent location, area known for its great architectural and cultural value, axis of the financial and commercial activity of Barcelona. Surrounded by quality restaurants and hotels. Very well connected with public transport: Metro (L3-L5-L2-L4), FGC and buses.