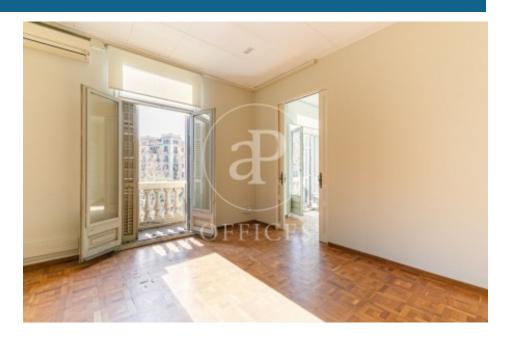

## 2,200 € | 90 m<sup>2</sup>

Exterior office, with a constructed area of 150m2, located on Avenida Diagonal, in a regal mixed-use building. The building has a large entrance hall, an elevator and concierge service during business hours. The interior of the office is divided into partitions, forming 4 work/meeting rooms (2 of them with access to a balcony and views to the street). It has 3 bathrooms and is equipped with parquet floors, electrical pre-installation and hot/cold air conditioning by split equipment. Excellent location, area known for its great architectural and cultural value, axis of the financial and commercial activity of Barcelona. Surrounded by quality restaurants and hotels. Very well connected with public transport: Metro (L3-L5-L2-L4), FGC and buses.