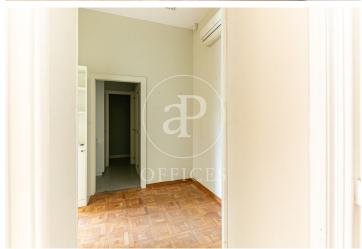

## 2,200 € | 90 m<sup>2</sup>

Exterior office, with a constructed area of 150m2, located on Avenida Diagonal, in a regal mixed-use building. The building has a large entrance hall, an elevator and concierge service during business hours. The interior of the office is divided into partitions, forming 4 work/meeting rooms (2 of them with access to a balcony and views to the street). It has 3 bathrooms and is equipped with parquet floors, electrical pre-installation and hot/cold air conditioning by split equipment. Excellent location, area known for its great architectural and cultural value, axis of the financial and commercial activity of Barcelona. Surrounded by quality restaurants and hotels. Very well connected with public transport: Metro (L3-L5-L2-L4), FGC and buses.