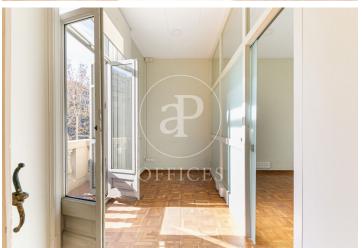

## 2,200 € | 90 m<sup>2</sup>

Exterior office, with a constructed area of 150m2, located on Avenida Diagonal, in a regal mixed-use building. The building has a large entrance hall, an elevator and concierge service during business hours. The interior of the office is divided into partitions, forming 4 work/meeting rooms (2 of them with access to a balcony and views to the street). It has 3 bathrooms and is equipped with parquet floors, electrical pre-installation and hot/cold air conditioning by split equipment. Excellent location, area known for its great architectural and cultural value, axis of the financial and commercial activity of Barcelona. Surrounded by quality restaurants and hotels. Very well connected with public transport: Metro (L3-L5-L2-L4), FGC and buses.