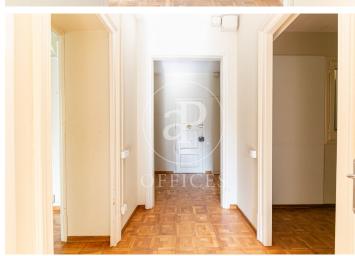

## 2,200 € | 90 m<sup>2</sup>

Exterior office, with a constructed area of 150m2, located on Avenida Diagonal, in a regal mixed-use building. The building has a large entrance hall, an elevator and concierge service during business hours. The interior of the office is divided into partitions, forming 4 work/meeting rooms (2 of them with access to a balcony and views to the street). It has 3 bathrooms and is equipped with parquet floors, electrical pre-installation and hot/cold air conditioning by split equipment. Excellent location, area known for its great architectural and cultural value, axis of the financial and commercial activity of Barcelona. Surrounded by quality restaurants and hotels. Very well connected with public transport: Metro (L3-L5-L2-L4), FGC and buses.