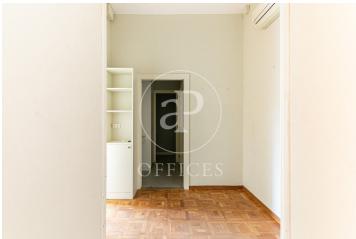

## 2,200 € | 90 m<sup>2</sup>

Exterior office, with a constructed area of 150m2, located on Avenida Diagonal, in a regal mixed-use building. The building has a large entrance hall, an elevator and concierge service during business hours. The interior of the office is divided into partitions, forming 4 work/meeting rooms (2 of them with access to a balcony and views to the street). It has 3 bathrooms and is equipped with parquet floors, electrical pre-installation and hot/cold air conditioning by split equipment. Excellent location, area known for its great architectural and cultural value, axis of the financial and commercial activity of Barcelona. Surrounded by quality restaurants and hotels. Very well connected with public transport: Metro (L3-L5-L2-L4), FGC and buses.