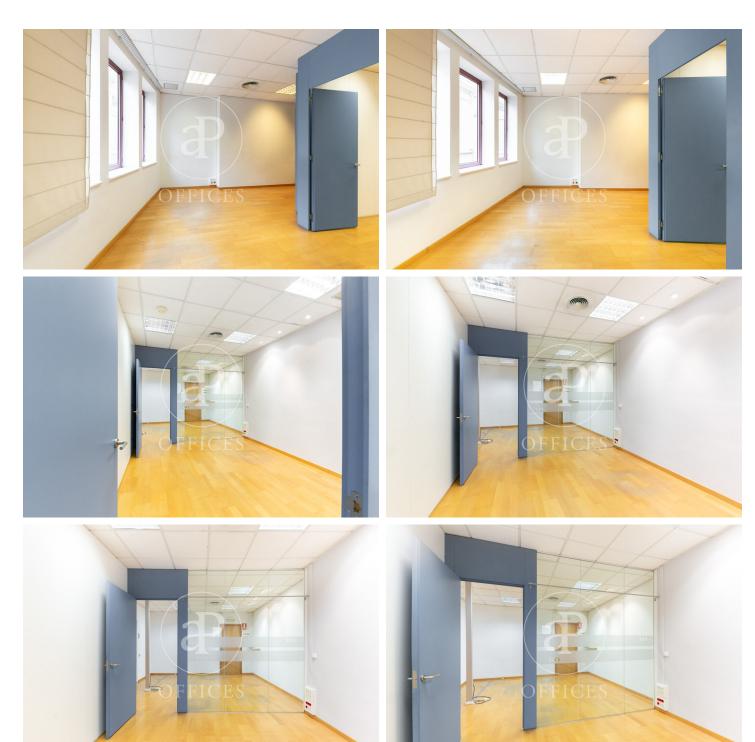

## 950 € | 74 m<sup>2</sup>

Office for rent in Sant Gervasi Open-plan and bright office of 82 m², located in a strategic area next to Riera de Cassoles and Guillermo Tell. Located in an exclusive office building, this property enjoys excellent North and West orientation, ensuring natural light throughout the day. Additionally, it has a physical doorman, adding extra security and convenience for you and your clients. The location, close to Fontana metro station and Plaza Molina, facilitates access for both your team and your visitors. If you need more space, you have the option to rent the adjoining office with the same characteristics. And for added convenience, there is the possibility of renting a parking space in the same building, eliminating any parking concerns. Ideally suited for companies with 2 to 8 employees. Don't forget to visit our website to explore other options https://www.aoficinas.es/.