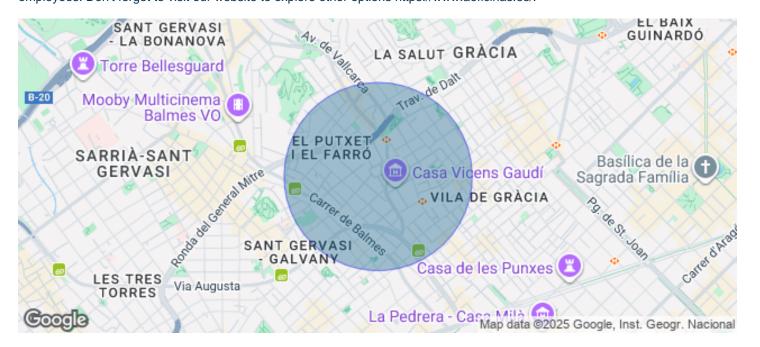

## 950 € | 74 m<sup>2</sup>

Office for rent in Sant Gervasi Open-plan and bright office of 82 m², located in a strategic area next to Riera de Cassoles and Guillermo Tell. Located in an exclusive office building, this property enjoys excellent North and West orientation, ensuring natural light throughout the day. Additionally, it has a physical doorman, adding extra security and convenience for you and your clients. The location, close to Fontana metro station and Plaza Molina, facilitates access for both your team and your visitors. If you need more space, you have the option to rent the adjoining office with the same characteristics. And for added convenience, there is the possibility of renting a parking space in the same building, eliminating any parking concerns. Ideally suited for companies with 2 to 8 employees. Don't forget to visit our website to explore other options https://www.aoficinas.es/.