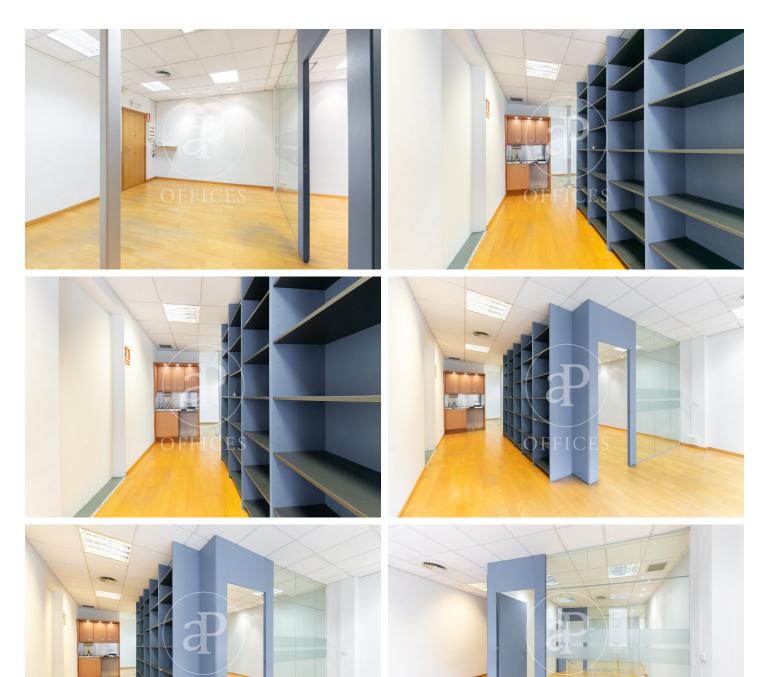

## 950 € | 74 m<sup>2</sup>

Office for rent in Sant Gervasi Open-plan and bright office of 82 m², located in a strategic area next to Riera de Cassoles and Guillermo Tell. Located in an exclusive office building, this property enjoys excellent North and West orientation, ensuring natural light throughout the day. Additionally, it has a physical doorman, adding extra security and convenience for you and your clients. The location, close to Fontana metro station and Plaza Molina, facilitates access for both your team and your visitors. If you need more space, you have the option to rent the adjoining office with the same characteristics. And for added convenience, there is the possibility of renting a parking space in the same building, eliminating any parking concerns. Ideally suited for companies with 2 to 8 employees. Don't forget to visit our website to explore other options https://www.aoficinas.es/.