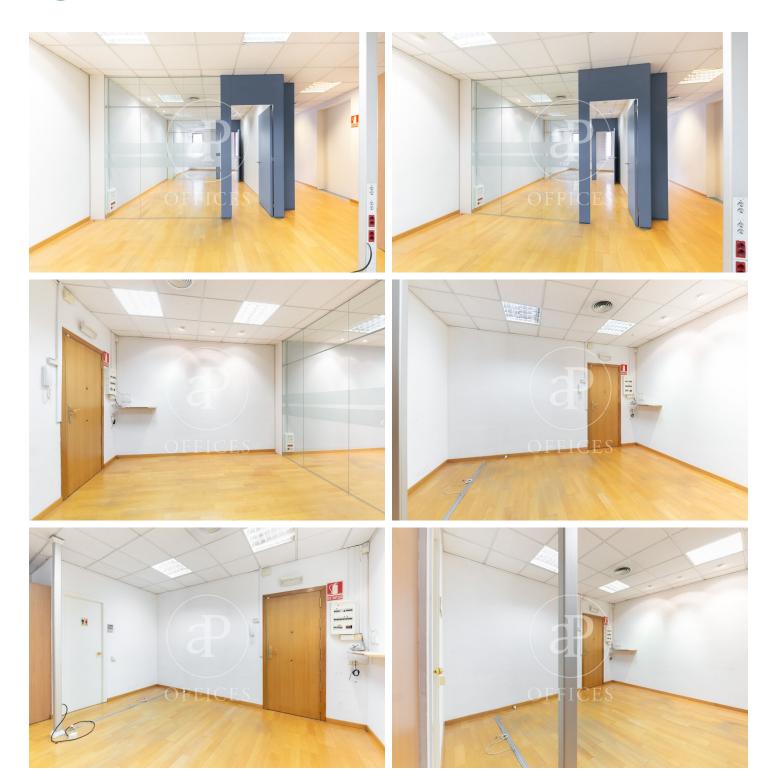

## 950 € | 74 m<sup>2</sup>

Office for rent in Sant Gervasi Open-plan and bright office of 82 m², located in a strategic area next to Riera de Cassoles and Guillermo Tell. Located in an exclusive office building, this property enjoys excellent North and West orientation, ensuring natural light throughout the day. Additionally, it has a physical doorman, adding extra security and convenience for you and your clients. The location, close to Fontana metro station and Plaza Molina, facilitates access for both your team and your visitors. If you need more space, you have the option to rent the adjoining office with the same characteristics. And for added convenience, there is the possibility of renting a parking space in the same building, eliminating any parking concerns. Ideally suited for companies with 2 to 8 employees. Don't forget to visit our website to explore other options https://www.aoficinas.es/.