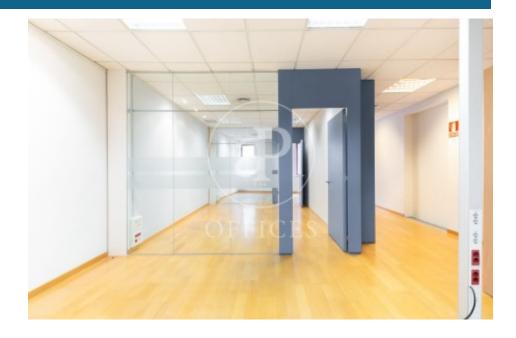

## 950 € | 74 m<sup>2</sup>

Office for rent in Sant Gervasi Open-plan and bright office of 82 m², located in a strategic area next to Riera de Cassoles and Guillermo Tell. Located in an exclusive office building, this property enjoys excellent North and West orientation, ensuring natural light throughout the day. Additionally, it has a physical doorman, adding extra security and convenience for you and your clients. The location, close to Fontana metro station and Plaza Molina, facilitates access for both your team and your visitors. If you need more space, you have the option to rent the adjoining office with the same characteristics. And for added convenience, there is the possibility of renting a parking space in the same building, eliminating any parking concerns. Ideally suited for companies with 2 to 8 employees. Don't forget to visit our website to explore other options https://www.aoficinas.es/.