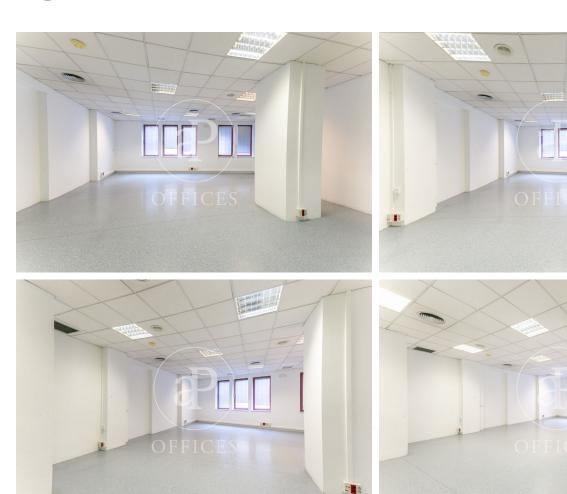

## 950 € | 74 m<sup>2</sup>

Office for rent in Sant Gervasi Open-plan and bright office of 82 m², located in a strategic area next to Riera de Cassoles and Guillermo Tell. Located in an exclusive office building, this property enjoys excellent North and West orientation, ensuring natural light throughout the day. Additionally, it has a physical doorman, adding extra security and convenience for you and your clients. The location, close to Fontana metro station and Plaza Molina, facilitates access for both your team and your visitors. If you need more space, you have the option to rent the adjoining office with the same characteristics. And for added convenience, there is the possibility of renting a parking space in the same building, eliminating any parking concerns. Ideally suited for companies with 2 to 8 employees. Don't forget to visit our website to explore other options https://www.aoficinas.es/.