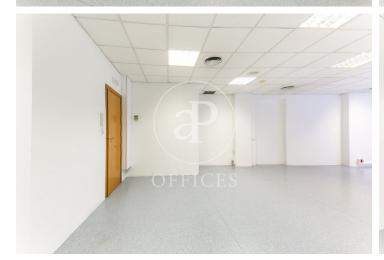

## 950 € | 74 m<sup>2</sup>

Office for rent in Sant Gervasi Open-plan and bright office of 82 m², located in a strategic area next to Riera de Cassoles and Guillermo Tell. Located in an exclusive office building, this property enjoys excellent North and West orientation, ensuring natural light throughout the day. Additionally, it has a physical doorman, adding extra security and convenience for you and your clients. The location, close to Fontana metro station and Plaza Molina, facilitates access for both your team and your visitors. If you need more space, you have the option to rent the adjoining office with the same characteristics. And for added convenience, there is the possibility of renting a parking space in the same building, eliminating any parking concerns. Ideally suited for companies with 2 to 8 employees. Don't forget to visit our website to explore other options https://www.aoficinas.es/.