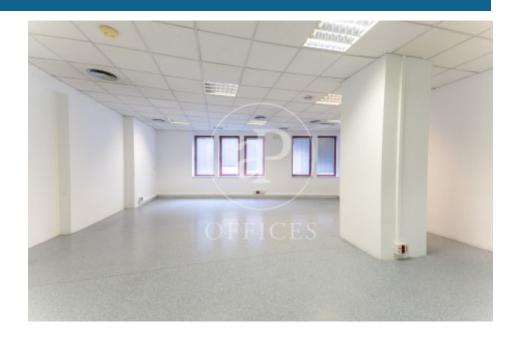

## 950 € | 74 m<sup>2</sup>

Office for rent in Sant Gervasi Open-plan and bright office of 82 m², located in a strategic area next to Riera de Cassoles and Guillermo Tell. Located in an exclusive office building, this property enjoys excellent North and West orientation, ensuring natural light throughout the day. Additionally, it has a physical doorman, adding extra security and convenience for you and your clients. The location, close to Fontana metro station and Plaza Molina, facilitates access for both your team and your visitors. If you need more space, you have the option to rent the adjoining office with the same characteristics. And for added convenience, there is the possibility of renting a parking space in the same building, eliminating any parking concerns. Ideally suited for companies with 2 to 8 employees. Don't forget to visit our website to explore other options https://www.aoficinas.es/.