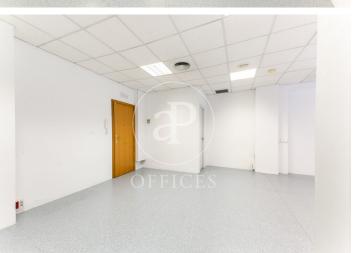

## 950 € | 74 m<sup>2</sup>

Office for rent in Sant Gervasi Open-plan and bright office of 82 m², located in a strategic area next to Riera de Cassoles and Guillermo Tell. Located in an exclusive office building, this property enjoys excellent North and West orientation, ensuring natural light throughout the day. Additionally, it has a physical doorman, adding extra security and convenience for you and your clients. The location, close to Fontana metro station and Plaza Molina, facilitates access for both your team and your visitors. If you need more space, you have the option to rent the adjoining office with the same characteristics. And for added convenience, there is the possibility of renting a parking space in the same building, eliminating any parking concerns. Ideally suited for companies with 2 to 8 employees. Don't forget to visit our website to explore other options https://www.aoficinas.es/.