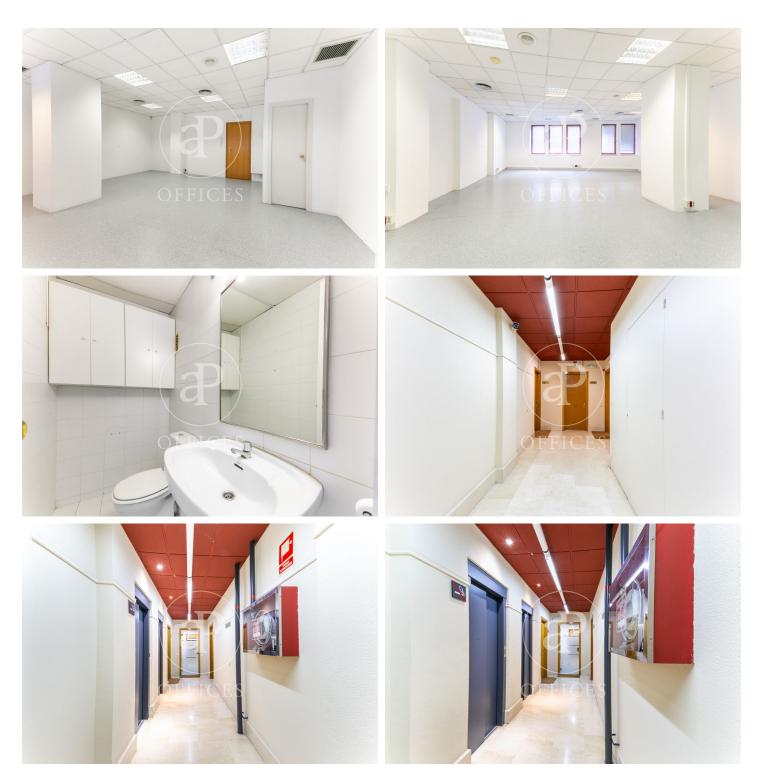

## 950 € | 74 m<sup>2</sup>

Office for rent in Sant Gervasi Open-plan and bright office of 82 m², located in a strategic area next to Riera de Cassoles and Guillermo Tell. Located in an exclusive office building, this property enjoys excellent North and West orientation, ensuring natural light throughout the day. Additionally, it has a physical doorman, adding extra security and convenience for you and your clients. The location, close to Fontana metro station and Plaza Molina, facilitates access for both your team and your visitors. If you need more space, you have the option to rent the adjoining office with the same characteristics. And for added convenience, there is the possibility of renting a parking space in the same building, eliminating any parking concerns. Ideally suited for companies with 2 to 8 employees. Don't forget to visit our website to explore other options https://www.aoficinas.es/.