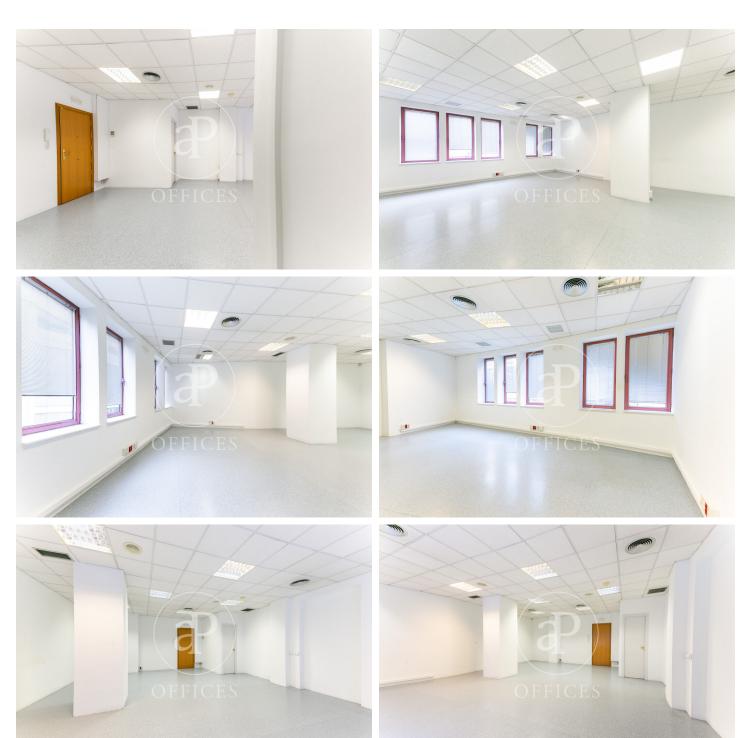

## 950 € | 74 m<sup>2</sup>

Office for rent in Sant Gervasi Open-plan and bright office of 82 m², located in a strategic area next to Riera de Cassoles and Guillermo Tell. Located in an exclusive office building, this property enjoys excellent North and West orientation, ensuring natural light throughout the day. Additionally, it has a physical doorman, adding extra security and convenience for you and your clients. The location, close to Fontana metro station and Plaza Molina, facilitates access for both your team and your visitors. If you need more space, you have the option to rent the adjoining office with the same characteristics. And for added convenience, there is the possibility of renting a parking space in the same building, eliminating any parking concerns. Ideally suited for companies with 2 to 8 employees. Don't forget to visit our website to explore other options https://www.aoficinas.es/.