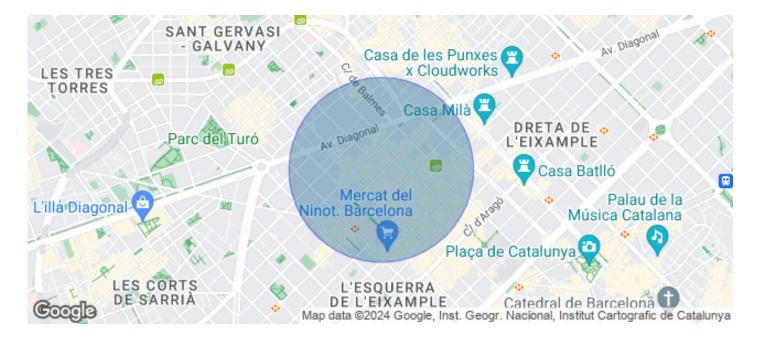

# Barcelona / Sarria-St. Gervasi

- Security
- Concierge
- V A/C
- Heating
- Parking
- Condition: New

#### 40,575 € | 1,503 m<sup>2</sup> | 27 €/m<sup>2</sup> | IBI a consultar | Charges a consultar

Offices for rent in a superb exclusive office building, located on Aribau street just a few meters from Avenida Diagonal. Recently renovated building, under the highest quality and design standards. Glazed main facade that provides a modern and innovative image. The interiors will consist of very functional and multidisciplinary open spaces, designed to adapt to the programmatic needs of each company. Open-plan areas equipped with raised floors, air conditioning systems, and fire protection systems. Private terraces on all floors. The roof of the ground floor facing the interior courtyard is converted into a green roof, in combination with walking and sitting areas, creating a green space in the middle of the block for the use and enjoyment of the users of the Aribau street building, an ideal space for recreation, rest, and informal meetings. The building is distributed over ground floor plus five floors above ground and one floor below ground destined for underground parking spaces. It has toilet cores and elevators in the common areas of each floor. LEED Platinum Certified, WELL Gold Certified. Occupancy ratio 1/6 Very well connected: Metro: Diagonal – L3, L5, L6, L7 Metro: Paseo de Gracia – L2, L3, L4, Cercanías: R1, R2, R3, R4, FGC: ES, S1, S2, S5, S5S [...]