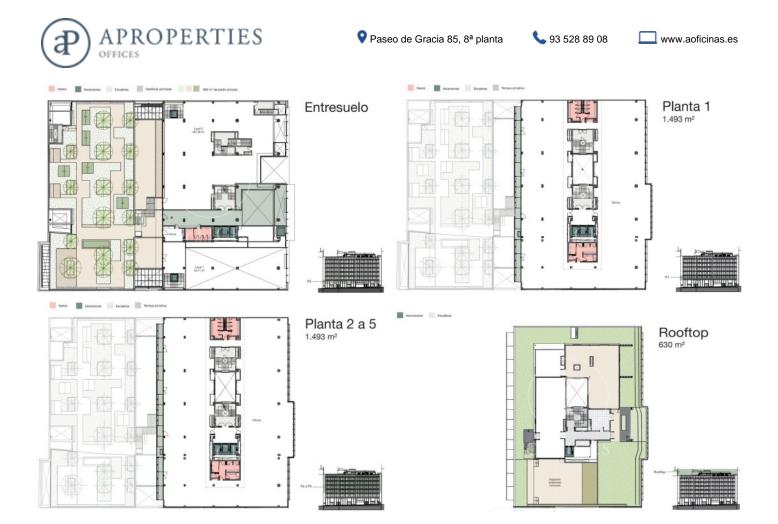

#### 40,575 € | 1,503 m<sup>2</sup> | 27 €/m<sup>2</sup> | IBI a consultar | Charges a consultar

Offices for rent in a superb exclusive office building, located on Aribau street just a few meters from Avenida Diagonal. Recently renovated building, under the highest quality and design standards. Glazed main facade that provides a modern and innovative image. The interiors will consist of very functional and multidisciplinary open spaces, designed to adapt to the programmatic needs of each company. Open-plan areas equipped with raised floors, air conditioning systems, and fire protection systems. Private terraces on all floors. The roof of the ground floor facing the interior courtyard is converted into a green roof, in combination with walking and sitting areas, creating a green space in the middle of the block for the use and enjoyment of the users of the Aribau street building, an ideal space for recreation, rest, and informal meetings. The building is distributed over ground floor plus five floors above ground and one floor below ground destined for underground parking spaces. It has toilet cores and elevators in the common areas of each floor. LEED Platinum Certified, WELL Gold Certified. Occupancy ratio 1/6 Very well connected: Metro: Diagonal – L3, L5, L6, L7 Metro: Paseo de Gracia – L2, L3, L4, Cercanías: R1, R2, R3, R4, FGC: ES, S1, S2, S5, S5S [...]