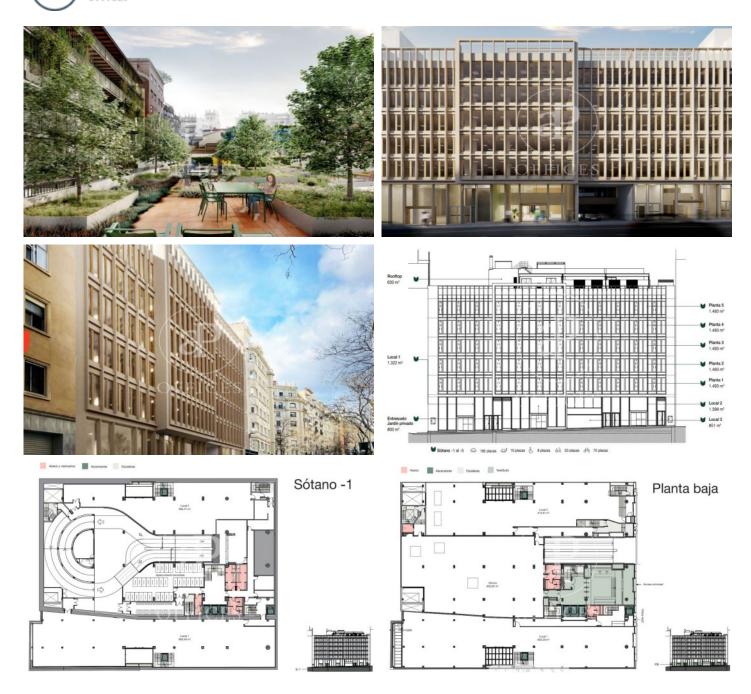

#### 40,575 € | 1,503 m<sup>2</sup> | 27 €/m<sup>2</sup> | IBI a consultar | Charges a consultar

Offices for rent in a superb exclusive office building, located on Aribau street just a few meters from Avenida Diagonal. Recently renovated building, under the highest quality and design standards. Glazed main facade that provides a modern and innovative image. The interiors will consist of very functional and multidisciplinary open spaces, designed to adapt to the programmatic needs of each company. Open-plan areas equipped with raised floors, air conditioning systems, and fire protection systems. Private terraces on all floors. The roof of the ground floor facing the interior courtyard is converted into a green roof, in combination with walking and sitting areas, creating a green space in the middle of the block for the use and enjoyment of the users of the Aribau street building, an ideal space for recreation, rest, and informal meetings. The building is distributed over ground floor plus five floors above ground and one floor below ground destined for underground parking spaces. It has toilet cores and elevators in the common areas of each floor. LEED Platinum Certified, WELL Gold Certified. Occupancy ratio 1/6 Very well connected: Metro: Diagonal – L3, L5, L6, L7 Metro: Paseo de Gracia – L2, L3, L4, Cercanías: R1, R2, R3, R4, FGC: ES, S1, S2, S5, S5S [...]