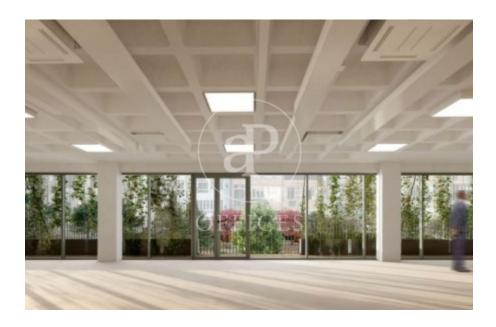

#### 40,575 € | 1,503 m<sup>2</sup> | 27 €/m<sup>2</sup> | IBI a consultar | Charges a consultar

Offices for rent in a superb exclusive office building, located on Aribau street just a few meters from Avenida Diagonal. Recently renovated building, under the highest quality and design standards. Glazed main facade that provides a modern and innovative image. The interiors will consist of very functional and multidisciplinary open spaces, designed to adapt to the programmatic needs of each company. Open-plan areas equipped with raised floors, air conditioning systems, and fire protection systems. Private terraces on all floors. The roof of the ground floor facing the interior courtyard is converted into a green roof, in combination with walking and sitting areas, creating a green space in the middle of the block for the use and enjoyment of the users of the Aribau street building, an ideal space for recreation, rest, and informal meetings. The building is distributed over ground floor plus five floors above ground and one floor below ground destined for underground parking spaces. It has toilet cores and elevators in the common areas of each floor. LEED Platinum Certified, WELL Gold Certified. Occupancy ratio 1/6 Very well connected: Metro: Diagonal – L3, L5, L6, L7 Metro: Paseo de Gracia – L2, L3, L4, Cercanías: R1, R2, R3, R4, FGC: ES, S1, S2, S5, S5S [...]