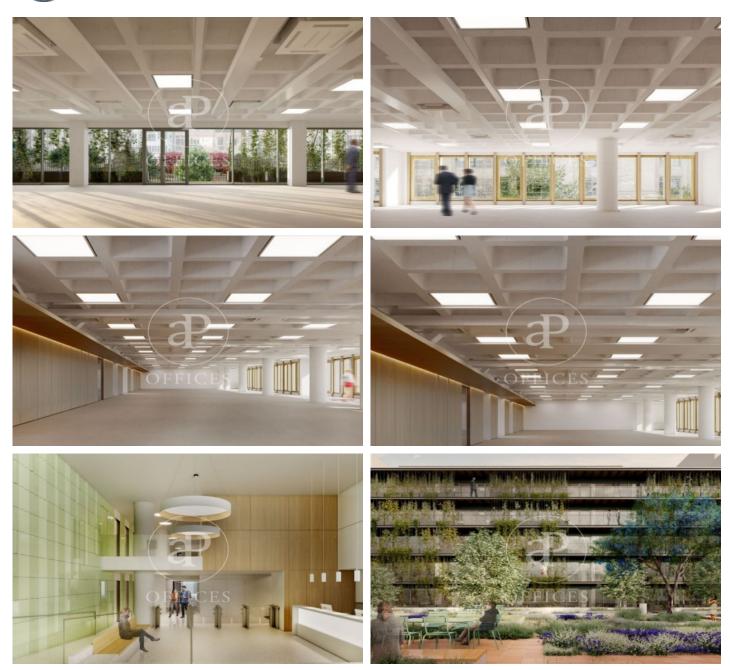

#### 40,575 € | 1,503 m<sup>2</sup> | 27 €/m<sup>2</sup> | IBI a consultar | Charges a consultar

Offices for rent in a superb exclusive office building, located on Aribau street just a few meters from Avenida Diagonal. Recently renovated building, under the highest quality and design standards. Glazed main facade that provides a modern and innovative image. The interiors will consist of very functional and multidisciplinary open spaces, designed to adapt to the programmatic needs of each company. Open-plan areas equipped with raised floors, air conditioning systems, and fire protection systems. Private terraces on all floors. The roof of the ground floor facing the interior courtyard is converted into a green roof, in combination with walking and sitting areas, creating a green space in the middle of the block for the use and enjoyment of the users of the Aribau street building, an ideal space for recreation, rest, and informal meetings. The building is distributed over ground floor plus five floors above ground and one floor below ground destined for underground parking spaces. It has toilet cores and elevators in the common areas of each floor. LEED Platinum Certified, WELL Gold Certified. Occupancy ratio 1/6 Very well connected: Metro: Diagonal – L3, L5, L6, L7 Metro: Paseo de Gracia – L2, L3, L4, Cercanías: R1, R2, R3, R4, FGC: ES, S1, S2, S5, S5S [...]