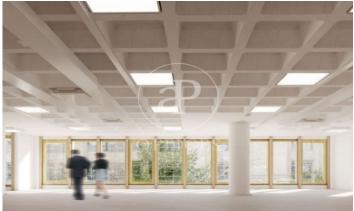

## 40,575 € | 1,503 m² | 27 €/m² | IBI a consultar | Charges a consultar

Offices for rent in a superb exclusive office building, located on Aribau street just a few meters from Avenida Diagonal. Recently renovated building, under the highest quality and design standards. Glazed main facade that provides a modern and innovative image. The interiors will consist of very functional and multidisciplinary open spaces, designed to adapt to the programmatic needs of each company. Open-plan areas equipped with raised floors, air conditioning systems, and fire protection systems. Private terraces on all floors. The roof of the ground floor facing the interior courtyard is converted into a green roof, in combination with walking and sitting areas, creating a green space in the middle of the block for the use and enjoyment of the users of the Aribau street building, an ideal space for recreation, rest, and informal meetings. The building is distributed over ground floor plus five floors above ground and one floor below ground destined for underground parking spaces. It has toilet cores and elevators in the common areas of each floor. LEED Platinum Certified, WELL Gold Certified. Occupancy ratio 1/6 Very well connected: Metro: Diagonal – L3, L5, L6, L7 Metro: Paseo de Gracia – L2, L3, L4, Cercanías: R1, R2, R3, R4, FGC: ES, S1, S2, S5, S5S [...]