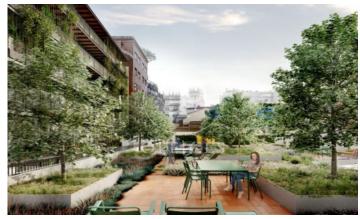

## 40,575 € | 1,503 m² | 27 €/m² | IBI a consultar | Charges a consultar

Offices for rent in a superb exclusive office building, located on Aribau street just a few meters from Avenida Diagonal. Recently renovated building, under the highest quality and design standards. Glazed main facade that provides a modern and innovative image. The interiors will consist of very functional and multidisciplinary open spaces, designed to adapt to the programmatic needs of each company. Open-plan areas equipped with raised floors, air conditioning systems, and fire protection systems. Private terraces on all floors. The roof of the ground floor facing the interior courtyard is converted into a green roof, in combination with walking and sitting areas, creating a green space in the middle of the block for the use and enjoyment of the users of the Aribau street building, an ideal space for recreation, rest, and informal meetings. The building is distributed over ground floor plus five floors above ground and one floor below ground destined for underground parking spaces. It has toilet cores and elevators in the common areas of each floor. LEED Platinum Certified, WELL Gold Certified. Occupancy ratio 1/6 Very well connected: Metro: Diagonal – L3, L5, L6, L7 Metro: Paseo de Gracia – L2, L3, L4, Cercanías: R1, R2, R3, R4, FGC: ES, S1, S2, S5, S5S [...]