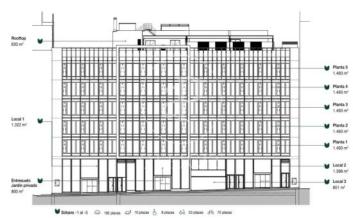

## 40,575 € | 1,503 m² | 27 €/m² | IBI a consultar | Charges a consultar

Offices for rent in a superb exclusive office building, located on Aribau street just a few meters from Avenida Diagonal. Recently renovated building, under the highest quality and design standards. Glazed main facade that provides a modern and innovative image. The interiors will consist of very functional and multidisciplinary open spaces, designed to adapt to the programmatic needs of each company. Open-plan areas equipped with raised floors, air conditioning systems, and fire protection systems. Private terraces on all floors. The roof of the ground floor facing the interior courtyard is converted into a green roof, in combination with walking and sitting areas, creating a green space in the middle of the block for the use and enjoyment of the users of the Aribau street building, an ideal space for recreation, rest, and informal meetings. The building is distributed over ground floor plus five floors above ground and one floor below ground destined for underground parking spaces. It has toilet cores and elevators in the common areas of each floor. LEED Platinum Certified, WELL Gold Certified. Occupancy ratio 1/6 Very well connected: Metro: Diagonal – L3, L5, L6, L7 Metro: Paseo de Gracia – L2, L3, L4, Cercanías: R1, R2, R3, R4, FGC: ES, S1, S2, S5, S5S [...]