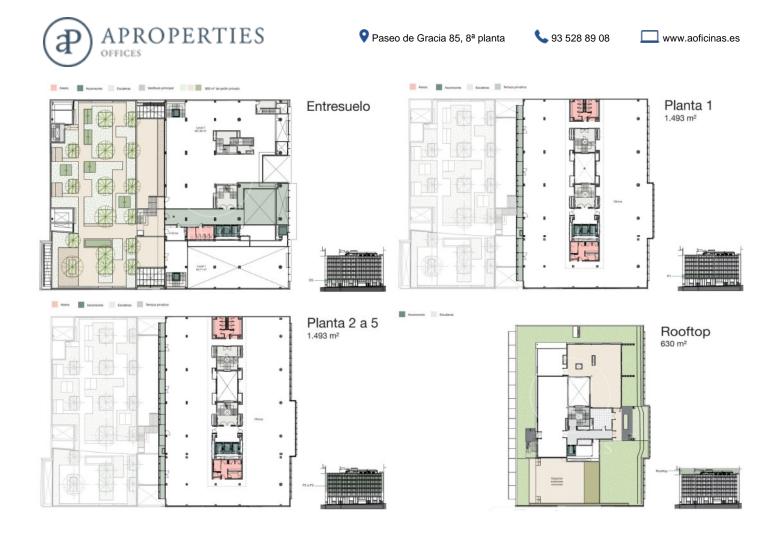

## 40,575 € | 1,503 m² | 27 €/m² | IBI a consultar | Charges a consultar

Offices for rent in a superb exclusive office building, located on Aribau street just a few meters from Avenida Diagonal. Recently renovated building, under the highest quality and design standards. Glazed main facade that provides a modern and innovative image. The interiors will consist of very functional and multidisciplinary open spaces, designed to adapt to the programmatic needs of each company. Open-plan areas equipped with raised floors, air conditioning systems, and fire protection systems. Private terraces on all floors. The roof of the ground floor facing the interior courtyard is converted into a green roof, in combination with walking and sitting areas, creating a green space in the middle of the block for the use and enjoyment of the users of the Aribau street building, an ideal space for recreation, rest, and informal meetings. The building is distributed over ground floor plus five floors above ground and one floor below ground destined for underground parking spaces. It has toilet cores and elevators in the common areas of each floor. LEED Platinum Certified, WELL Gold Certified. Occupancy ratio 1/6 Very well connected: Metro: Diagonal – L3, L5, L6, L7 Metro: Paseo de Gracia – L2, L3, L4, Cercanías: R1, R2, R3, R4, FGC: ES, S1, S2, S5, S5S [...]