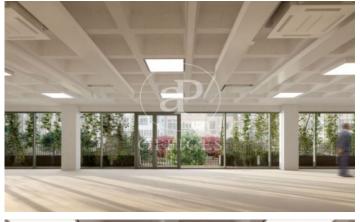

## 40,575 € | 1,503 m² | 27 €/m² | IBI a consultar | Charges a consultar

Offices for rent in a superb exclusive office building, located on Aribau street just a few meters from Avenida Diagonal. Recently renovated building, under the highest quality and design standards. Glazed main facade that provides a modern and innovative image. The interiors will consist of very functional and multidisciplinary open spaces, designed to adapt to the programmatic needs of each company. Open-plan areas equipped with raised floors, air conditioning systems, and fire protection systems. Private terraces on all floors. The roof of the ground floor facing the interior courtyard is converted into a green roof, in combination with walking and sitting areas, creating a green space in the middle of the block for the use and enjoyment of the users of the Aribau street building, an ideal space for recreation, rest, and informal meetings. The building is distributed over ground floor plus five floors above ground and one floor below ground destined for underground parking spaces. It has toilet cores and elevators in the common areas of each floor. LEED Platinum Certified, WELL Gold Certified. Occupancy ratio 1/6 Very well connected: Metro: Diagonal – L3, L5, L6, L7 Metro: Paseo de Gracia – L2, L3, L4, Cercanías: R1, R2, R3, R4, FGC: ES, S1, S2, S5, S5S [...]