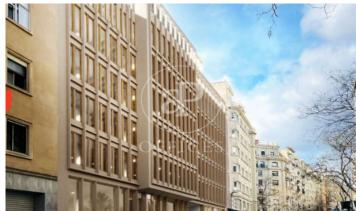

## 40,575 € | 1,503 m² | 27 €/m² | IBI a consultar | Charges a consultar

Offices for rent in a superb exclusive office building, located on Aribau street just a few meters from Avenida Diagonal. Recently renovated building, under the highest quality and design standards. Glazed main facade that provides a modern and innovative image. The interiors will consist of very functional and multidisciplinary open spaces, designed to adapt to the programmatic needs of each company. Open-plan areas equipped with raised floors, air conditioning systems, and fire protection systems. Private terraces on all floors. The roof of the ground floor facing the interior courtyard is converted into a green roof, in combination with walking and sitting areas, creating a green space in the middle of the block for the use and enjoyment of the users of the Aribau street building, an ideal space for recreation, rest, and informal meetings. The building is distributed over ground floor plus five floors above ground and one floor below ground destined for underground parking spaces. It has toilet cores and elevators in the common areas of each floor. LEED Platinum Certified, WELL Gold Certified. Occupancy ratio 1/6 Very well connected: Metro: Diagonal – L3, L5, L6, L7 Metro: Paseo de Gracia – L2, L3, L4, Cercanías: R1, R2, R3, R4, FGC: ES, S1, S2, S5, S5S [...]