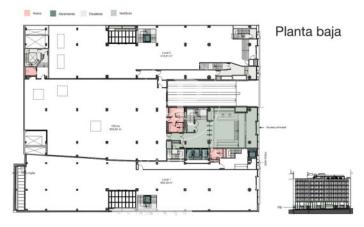

## 40,575 € | 1,503 m² | 27 €/m² | IBI a consultar | Charges a consultar

Offices for rent in a superb exclusive office building, located on Aribau street just a few meters from Avenida Diagonal. Recently renovated building, under the highest quality and design standards. Glazed main facade that provides a modern and innovative image. The interiors will consist of very functional and multidisciplinary open spaces, designed to adapt to the programmatic needs of each company. Open-plan areas equipped with raised floors, air conditioning systems, and fire protection systems. Private terraces on all floors. The roof of the ground floor facing the interior courtyard is converted into a green roof, in combination with walking and sitting areas, creating a green space in the middle of the block for the use and enjoyment of the users of the Aribau street building, an ideal space for recreation, rest, and informal meetings. The building is distributed over ground floor plus five floors above ground and one floor below ground destined for underground parking spaces. It has toilet cores and elevators in the common areas of each floor. LEED Platinum Certified, WELL Gold Certified. Occupancy ratio 1/6 Very well connected: Metro: Diagonal – L3, L5, L6, L7 Metro: Paseo de Gracia – L2, L3, L4, Cercanías: R1, R2, R3, R4, FGC: ES, S1, S2, S5, S5S [...]