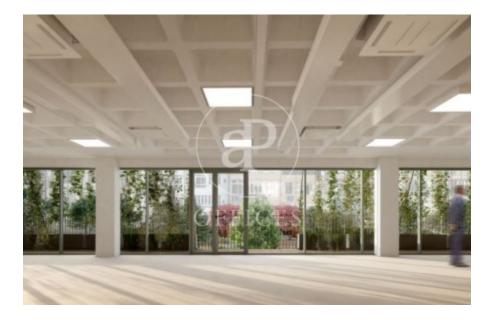

## 40,575 € | 1,503 m² | 27 €/m² | IBI a consultar | Charges a consultar

Offices for rent in a superb exclusive office building, located on Aribau street just a few meters from Avenida Diagonal. Recently renovated building, under the highest quality and design standards. Glazed main facade that provides a modern and innovative image. The interiors will consist of very functional and multidisciplinary open spaces, designed to adapt to the programmatic needs of each company. Open-plan areas equipped with raised floors, air conditioning systems, and fire protection systems. Private terraces on all floors. The roof of the ground floor facing the interior courtyard is converted into a green roof, in combination with walking and sitting areas, creating a green space in the middle of the block for the use and enjoyment of the users of the Aribau street building, an ideal space for recreation, rest, and informal meetings. The building is distributed over ground floor plus five floors above ground and one floor below ground destined for underground parking spaces. It has toilet cores and elevators in the common areas of each floor. LEED Platinum Certified, WELL Gold Certified. Occupancy ratio 1/6 Very well connected: Metro: Diagonal – L3, L5, L6, L7 Metro: Paseo de Gracia – L2, L3, L4, Cercanías: R1, R2, R3, R4, FGC: ES, S1, S2, S5, S5S [...]