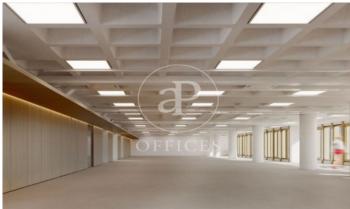

## 40,575 € | 1,503 m² | 27 €/m² | IBI a consultar | Charges a consultar

Offices for rent in a superb exclusive office building, located on Aribau street just a few meters from Avenida Diagonal. Recently renovated building, under the highest quality and design standards. Glazed main facade that provides a modern and innovative image. The interiors will consist of very functional and multidisciplinary open spaces, designed to adapt to the programmatic needs of each company. Open-plan areas equipped with raised floors, air conditioning systems, and fire protection systems. Private terraces on all floors. The roof of the ground floor facing the interior courtyard is converted into a green roof, in combination with walking and sitting areas, creating a green space in the middle of the block for the use and enjoyment of the users of the Aribau street building, an ideal space for recreation, rest, and informal meetings. The building is distributed over ground floor plus five floors above ground and one floor below ground destined for underground parking spaces. It has toilet cores and elevators in the common areas of each floor. LEED Platinum Certified, WELL Gold Certified. Occupancy ratio 1/6 Very well connected: Metro: Diagonal – L3, L5, L6, L7 Metro: Paseo de Gracia – L2, L3, L4, Cercanías: R1, R2, R3, R4, FGC: ES, S1, S2, S5, S5S [...]