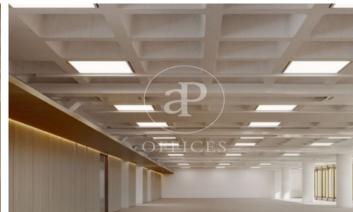

## 40,575 € | 1,503 m² | 27 €/m² | IBI a consultar | Charges a consultar

Offices for rent in a superb exclusive office building, located on Aribau street just a few meters from Avenida Diagonal. Recently renovated building, under the highest quality and design standards. Glazed main facade that provides a modern and innovative image. The interiors will consist of very functional and multidisciplinary open spaces, designed to adapt to the programmatic needs of each company. Open-plan areas equipped with raised floors, air conditioning systems, and fire protection systems. Private terraces on all floors. The roof of the ground floor facing the interior courtyard is converted into a green roof, in combination with walking and sitting areas, creating a green space in the middle of the block for the use and enjoyment of the users of the Aribau street building, an ideal space for recreation, rest, and informal meetings. The building is distributed over ground floor plus five floors above ground and one floor below ground destined for underground parking spaces. It has toilet cores and elevators in the common areas of each floor. LEED Platinum Certified, WELL Gold Certified. Occupancy ratio 1/6 Very well connected: Metro: Diagonal – L3, L5, L6, L7 Metro: Paseo de Gracia – L2, L3, L4, Cercanías: R1, R2, R3, R4, FGC: ES, S1, S2, S5, S5S [...]