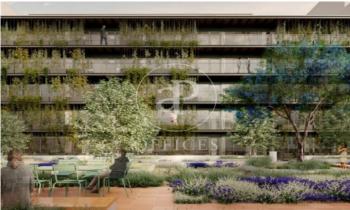

## 40,575 € | 1,503 m² | 27 €/m² | IBI a consultar | Charges a consultar

Offices for rent in a superb exclusive office building, located on Aribau street just a few meters from Avenida Diagonal. Recently renovated building, under the highest quality and design standards. Glazed main facade that provides a modern and innovative image. The interiors will consist of very functional and multidisciplinary open spaces, designed to adapt to the programmatic needs of each company. Open-plan areas equipped with raised floors, air conditioning systems, and fire protection systems. Private terraces on all floors. The roof of the ground floor facing the interior courtyard is converted into a green roof, in combination with walking and sitting areas, creating a green space in the middle of the block for the use and enjoyment of the users of the Aribau street building, an ideal space for recreation, rest, and informal meetings. The building is distributed over ground floor plus five floors above ground and one floor below ground destined for underground parking spaces. It has toilet cores and elevators in the common areas of each floor. LEED Platinum Certified, WELL Gold Certified. Occupancy ratio 1/6 Very well connected: Metro: Diagonal – L3, L5, L6, L7 Metro: Paseo de Gracia – L2, L3, L4, Cercanías: R1, R2, R3, R4, FGC: ES, S1, S2, S5, S5S [...]