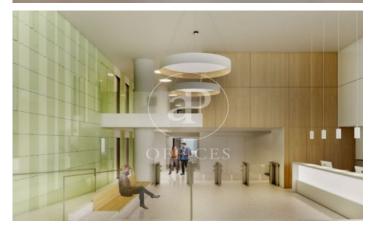

## 40,575 € | 1,503 m² | 27 €/m² | IBI a consultar | Charges a consultar

Offices for rent in a superb exclusive office building, located on Aribau street just a few meters from Avenida Diagonal. Recently renovated building, under the highest quality and design standards. Glazed main facade that provides a modern and innovative image. The interiors will consist of very functional and multidisciplinary open spaces, designed to adapt to the programmatic needs of each company. Open-plan areas equipped with raised floors, air conditioning systems, and fire protection systems. Private terraces on all floors. The roof of the ground floor facing the interior courtyard is converted into a green roof, in combination with walking and sitting areas, creating a green space in the middle of the block for the use and enjoyment of the users of the Aribau street building, an ideal space for recreation, rest, and informal meetings. The building is distributed over ground floor plus five floors above ground and one floor below ground destined for underground parking spaces. It has toilet cores and elevators in the common areas of each floor. LEED Platinum Certified, WELL Gold Certified. Occupancy ratio 1/6 Very well connected: Metro: Diagonal – L3, L5, L6, L7 Metro: Paseo de Gracia – L2, L3, L4, Cercanías: R1, R2, R3, R4, FGC: ES, S1, S2, S5, S5S [...]