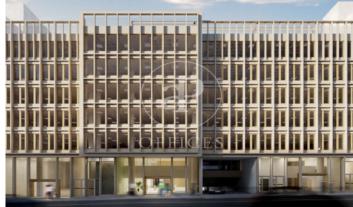

## 40,575 € | 1,503 m² | 27 €/m² | IBI a consultar | Charges a consultar

Offices for rent in a superb exclusive office building, located on Aribau street just a few meters from Avenida Diagonal. Recently renovated building, under the highest quality and design standards. Glazed main facade that provides a modern and innovative image. The interiors will consist of very functional and multidisciplinary open spaces, designed to adapt to the programmatic needs of each company. Open-plan areas equipped with raised floors, air conditioning systems, and fire protection systems. Private terraces on all floors. The roof of the ground floor facing the interior courtyard is converted into a green roof, in combination with walking and sitting areas, creating a green space in the middle of the block for the use and enjoyment of the users of the Aribau street building, an ideal space for recreation, rest, and informal meetings. The building is distributed over ground floor plus five floors above ground and one floor below ground destined for underground parking spaces. It has toilet cores and elevators in the common areas of each floor. LEED Platinum Certified, WELL Gold Certified. Occupancy ratio 1/6 Very well connected: Metro: Diagonal – L3, L5, L6, L7 Metro: Paseo de Gracia – L2, L3, L4, Cercanías: R1, R2, R3, R4, FGC: ES, S1, S2, S5, S5S [...]