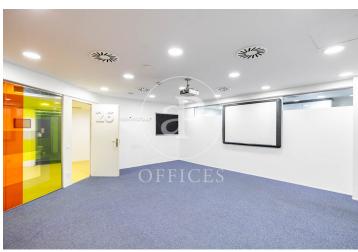

## 11,000 € | 920 m<sup>2</sup>

Premises in Carrer Amigo 74, first floor with independent door to the street, currently empty, we want to sell or rent it. Large commercial premises of 920 m2 for sale and for rent. Premises of 530 meters on the first floor and 390 on the second floor. Currently distributed in several rooms, classrooms and offices. Natural light in all rooms. Ceiling height between 2.5m and 5 meters. Services discharged. Air conditioning. Fire protection systems. Ideal premises for office, medical offices or training center. Located in the district of Sant Gervasi-Galvany, near the Galvany market. Very busy commercial area. Public transport and all services present in the area.