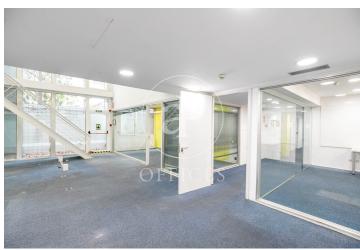

## 11,000 € | 920 m<sup>2</sup>

Premises in Carrer Amigo 74, first floor with independent door to the street, currently empty, we want to sell or rent it. Large commercial premises of 920 m2 for sale and for rent. Premises of 530 meters on the first floor and 390 on the second floor. Currently distributed in several rooms, classrooms and offices. Natural light in all rooms. Ceiling height between 2.5m and 5 meters. Services discharged. Air conditioning. Fire protection systems. Ideal premises for office, medical offices or training center. Located in the district of Sant Gervasi-Galvany, near the Galvany market. Very busy commercial area. Public transport and all services present in the area.