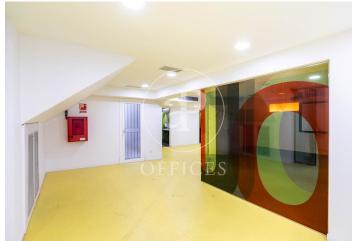

## 11,000 € | 920 m<sup>2</sup>

Premises in Carrer Amigo 74, first floor with independent door to the street, currently empty, we want to sell or rent it. Large commercial premises of 920 m2 for sale and for rent. Premises of 530 meters on the first floor and 390 on the second floor. Currently distributed in several rooms, classrooms and offices. Natural light in all rooms. Ceiling height between 2.5m and 5 meters. Services discharged. Air conditioning. Fire protection systems. Ideal premises for office, medical offices or training center. Located in the district of Sant Gervasi-Galvany, near the Galvany market. Very busy commercial area. Public transport and all services present in the area.