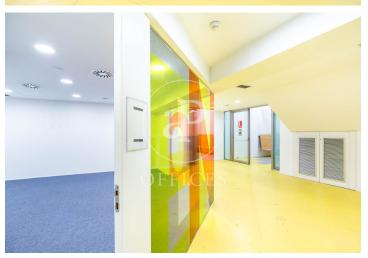

## 11,000 € | 920 m<sup>2</sup>

Premises in Carrer Amigo 74, first floor with independent door to the street, currently empty, we want to sell or rent it. Large commercial premises of 920 m2 for sale and for rent. Premises of 530 meters on the first floor and 390 on the second floor. Currently distributed in several rooms, classrooms and offices. Natural light in all rooms. Ceiling height between 2.5m and 5 meters. Services discharged. Air conditioning. Fire protection systems. Ideal premises for office, medical offices or training center. Located in the district of Sant Gervasi-Galvany, near the Galvany market. Very busy commercial area. Public transport and all services present in the area.