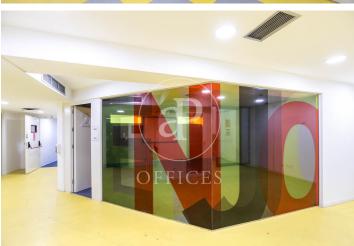

## 11,000 € | 920 m<sup>2</sup>

Premises in Carrer Amigo 74, first floor with independent door to the street, currently empty, we want to sell or rent it. Large commercial premises of 920 m2 for sale and for rent. Premises of 530 meters on the first floor and 390 on the second floor. Currently distributed in several rooms, classrooms and offices. Natural light in all rooms. Ceiling height between 2.5m and 5 meters. Services discharged. Air conditioning. Fire protection systems. Ideal premises for office, medical offices or training center. Located in the district of Sant Gervasi-Galvany, near the Galvany market. Very busy commercial area. Public transport and all services present in the area.