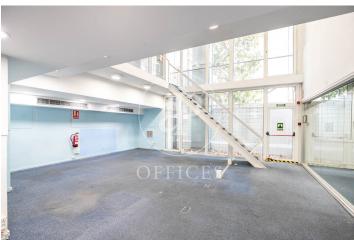

## 11,000 € | 920 m<sup>2</sup>

Premises in Carrer Amigo 74, first floor with independent door to the street, currently empty, we want to sell or rent it. Large commercial premises of 920 m2 for sale and for rent. Premises of 530 meters on the first floor and 390 on the second floor. Currently distributed in several rooms, classrooms and offices. Natural light in all rooms. Ceiling height between 2.5m and 5 meters. Services discharged. Air conditioning. Fire protection systems. Ideal premises for office, medical offices or training center. Located in the district of Sant Gervasi-Galvany, near the Galvany market. Very busy commercial area. Public transport and all services present in the area.