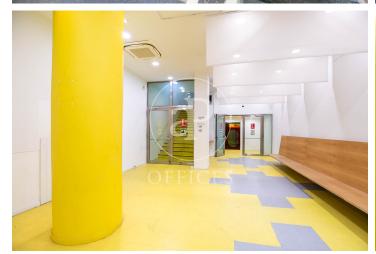

## 11,000 € | 920 m<sup>2</sup>

Premises in Carrer Amigo 74, first floor with independent door to the street, currently empty, we want to sell or rent it. Large commercial premises of 920 m2 for sale and for rent. Premises of 530 meters on the first floor and 390 on the second floor. Currently distributed in several rooms, classrooms and offices. Natural light in all rooms. Ceiling height between 2.5m and 5 meters. Services discharged. Air conditioning. Fire protection systems. Ideal premises for office, medical offices or training center. Located in the district of Sant Gervasi-Galvany, near the Galvany market. Very busy commercial area. Public transport and all services present in the area.