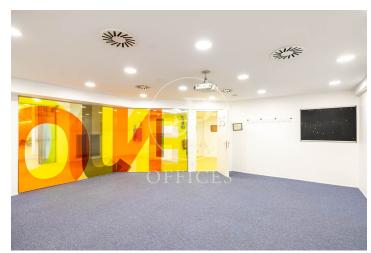

## 11,000 € | 920 m<sup>2</sup>

Premises in Carrer Amigo 74, first floor with independent door to the street, currently empty, we want to sell or rent it. Large commercial premises of 920 m2 for sale and for rent. Premises of 530 meters on the first floor and 390 on the second floor. Currently distributed in several rooms, classrooms and offices. Natural light in all rooms. Ceiling height between 2.5m and 5 meters. Services discharged. Air conditioning. Fire protection systems. Ideal premises for office, medical offices or training center. Located in the district of Sant Gervasi-Galvany, near the Galvany market. Very busy commercial area. Public transport and all services present in the area.