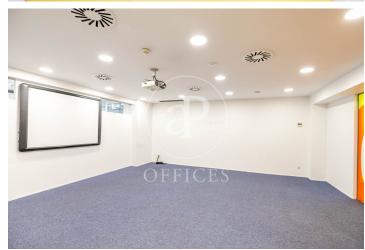

## 11,000 € | 920 m<sup>2</sup>

Premises in Carrer Amigo 74, first floor with independent door to the street, currently empty, we want to sell or rent it. Large commercial premises of 920 m2 for sale and for rent. Premises of 530 meters on the first floor and 390 on the second floor. Currently distributed in several rooms, classrooms and offices. Natural light in all rooms. Ceiling height between 2.5m and 5 meters. Services discharged. Air conditioning. Fire protection systems. Ideal premises for office, medical offices or training center. Located in the district of Sant Gervasi-Galvany, near the Galvany market. Very busy commercial area. Public transport and all services present in the area.