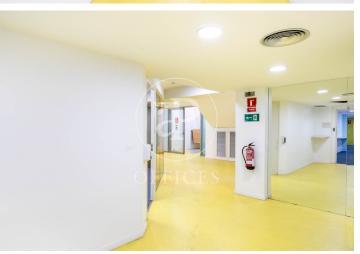

## 11,000 € | 920 m<sup>2</sup>

Premises in Carrer Amigo 74, first floor with independent door to the street, currently empty, we want to sell or rent it. Large commercial premises of 920 m2 for sale and for rent. Premises of 530 meters on the first floor and 390 on the second floor. Currently distributed in several rooms, classrooms and offices. Natural light in all rooms. Ceiling height between 2.5m and 5 meters. Services discharged. Air conditioning. Fire protection systems. Ideal premises for office, medical offices or training center. Located in the district of Sant Gervasi-Galvany, near the Galvany market. Very busy commercial area. Public transport and all services present in the area.