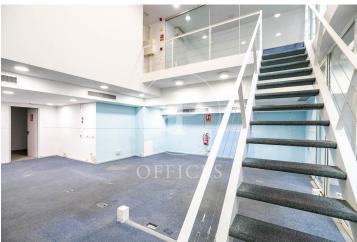

## 11,000 € | 920 m<sup>2</sup>

Premises in Carrer Amigo 74, first floor with independent door to the street, currently empty, we want to sell or rent it. Large commercial premises of 920 m2 for sale and for rent. Premises of 530 meters on the first floor and 390 on the second floor. Currently distributed in several rooms, classrooms and offices. Natural light in all rooms. Ceiling height between 2.5m and 5 meters. Services discharged. Air conditioning. Fire protection systems. Ideal premises for office, medical offices or training center. Located in the district of Sant Gervasi-Galvany, near the Galvany market. Very busy commercial area. Public transport and all services present in the area.