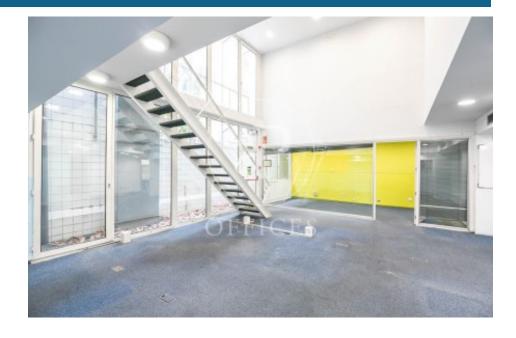

## 11,000 € | 920 m<sup>2</sup>

Premises in Carrer Amigo 74, first floor with independent door to the street, currently empty, we want to sell or rent it. Large commercial premises of 920 m2 for sale and for rent. Premises of 530 meters on the first floor and 390 on the second floor. Currently distributed in several rooms, classrooms and offices. Natural light in all rooms. Ceiling height between 2.5m and 5 meters. Services discharged. Air conditioning. Fire protection systems. Ideal premises for office, medical offices or training center. Located in the district of Sant Gervasi-Galvany, near the Galvany market. Very busy commercial area. Public transport and all services present in the area.