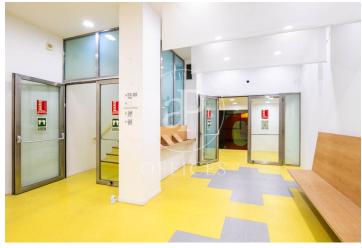

## 11,000 € | 920 m<sup>2</sup>

Premises in Carrer Amigo 74, first floor with independent door to the street, currently empty, we want to sell or rent it. Large commercial premises of 920 m2 for sale and for rent. Premises of 530 meters on the first floor and 390 on the second floor. Currently distributed in several rooms, classrooms and offices. Natural light in all rooms. Ceiling height between 2.5m and 5 meters. Services discharged. Air conditioning. Fire protection systems. Ideal premises for office, medical offices or training center. Located in the district of Sant Gervasi-Galvany, near the Galvany market. Very busy commercial area. Public transport and all services present in the area.