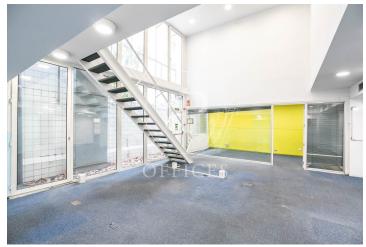

## 11,000 € | 920 m<sup>2</sup>

Premises in Carrer Amigo 74, first floor with independent door to the street, currently empty, we want to sell or rent it. Large commercial premises of 920 m2 for sale and for rent. Premises of 530 meters on the first floor and 390 on the second floor. Currently distributed in several rooms, classrooms and offices. Natural light in all rooms. Ceiling height between 2.5m and 5 meters. Services discharged. Air conditioning. Fire protection systems. Ideal premises for office, medical offices or training center. Located in the district of Sant Gervasi-Galvany, near the Galvany market. Very busy commercial area. Public transport and all services present in the area.