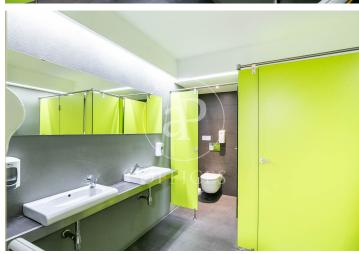

## 11,000 € | 920 m<sup>2</sup>

Premises in Carrer Amigo 74, first floor with independent door to the street, currently empty, we want to sell or rent it. Large commercial premises of 920 m2 for sale and for rent. Premises of 530 meters on the first floor and 390 on the second floor. Currently distributed in several rooms, classrooms and offices. Natural light in all rooms. Ceiling height between 2.5m and 5 meters. Services discharged. Air conditioning. Fire protection systems. Ideal premises for office, medical offices or training center. Located in the district of Sant Gervasi-Galvany, near the Galvany market. Very busy commercial area. Public transport and all services present in the area.