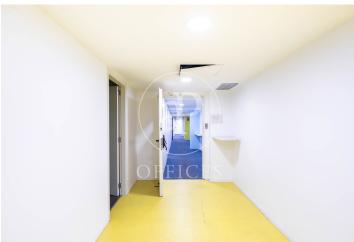

## 11,000 € | 920 m<sup>2</sup>

Premises in Carrer Amigo 74, first floor with independent door to the street, currently empty, we want to sell or rent it. Large commercial premises of 920 m2 for sale and for rent. Premises of 530 meters on the first floor and 390 on the second floor. Currently distributed in several rooms, classrooms and offices. Natural light in all rooms. Ceiling height between 2.5m and 5 meters. Services discharged. Air conditioning. Fire protection systems. Ideal premises for office, medical offices or training center. Located in the district of Sant Gervasi-Galvany, near the Galvany market. Very busy commercial area. Public transport and all services present in the area.