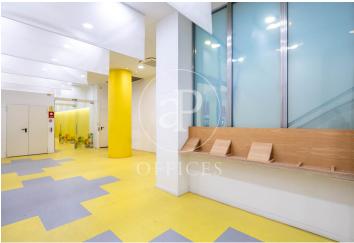

## 11,000 € | 920 m<sup>2</sup>

Premises in Carrer Amigo 74, first floor with independent door to the street, currently empty, we want to sell or rent it. Large commercial premises of 920 m2 for sale and for rent. Premises of 530 meters on the first floor and 390 on the second floor. Currently distributed in several rooms, classrooms and offices. Natural light in all rooms. Ceiling height between 2.5m and 5 meters. Services discharged. Air conditioning. Fire protection systems. Ideal premises for office, medical offices or training center. Located in the district of Sant Gervasi-Galvany, near the Galvany market. Very busy commercial area. Public transport and all services present in the area.