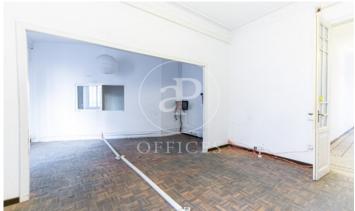

## 3,000 € | 188 m<sup>2</sup>

Office for rent to reform of 188m2 with a distribution by partitions, high ceilings and large spaces. It has large exterior rooms overlooking Diagonal and courtyard, two toilets and a kitchen office. Unbeatable location in business area in Avinguda Diagonal next to Plaça Francesc Macià and Turó Parc. The building has elevator and concierge service. Possibility of renting parking spaces very close. Surrounded by stores, restaurants and luxury hotels, as well as good communication by public transport. Bus: 6, 7, 33, 34, H8, 63, 67. FGC (Muntaner stop) and Trambaix. Do not hesitate to contact us for further information and to arrange a visit.