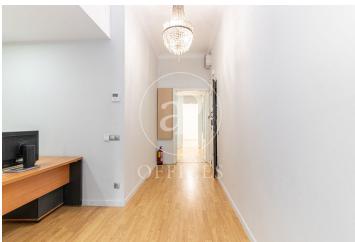

## 2,805 € | 165 m<sup>2</sup>

Newly renovated office for rent of 165m2 distributed in reception area, two main meeting rooms facing Avenida Diagonal, very bright plus two toilets and a room with exit to a small inner courtyard and an open work space. It has ducted air conditioning with hot-cold pump, parquet flooring and perimeter electrical installation. Community expenses and IBI not included in the rental price: 336,60€. The building for office use only has a concierge service during business hours and an elevator. Located in the heart of Avenida Diagonal, in the main business axis of the city with all kinds of services around and good communications by public transport. Metro: L3, L5 (Diagonal). Bus: 6, 7, 33, 34, H8, Do not hesitate to contact us for more information and to arrange a visit.