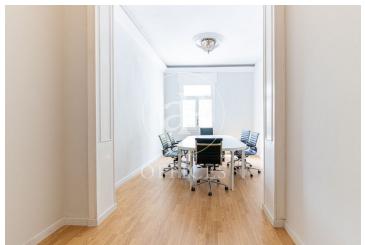

## 2,805 € | 165 m<sup>2</sup>

Newly renovated office for rent of 165m2 distributed in reception area, two main meeting rooms facing Avenida Diagonal, very bright plus two toilets and a room with exit to a small inner courtyard and an open work space. It has ducted air conditioning with hot-cold pump, parquet flooring and perimeter electrical installation. Community expenses and IBI not included in the rental price: 336,60€. The building for office use only has a concierge service during business hours and an elevator. Located in the heart of Avenida Diagonal, in the main business axis of the city with all kinds of services around and good communications by public transport. Metro: L3, L5 (Diagonal). Bus: 6, 7, 33, 34, H8, Do not hesitate to contact us for more information and to arrange a visit.