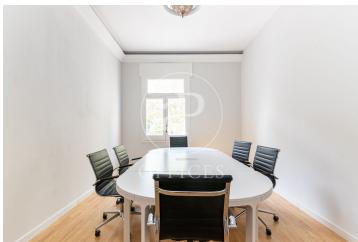

## 2,805 € | 165 m<sup>2</sup>

Newly renovated office for rent of 165m2 distributed in reception area, two main meeting rooms facing Avenida Diagonal, very bright plus two toilets and a room with exit to a small inner courtyard and an open work space. It has ducted air conditioning with hot-cold pump, parquet flooring and perimeter electrical installation. Community expenses and IBI not included in the rental price: 336,60€. The building for office use only has a concierge service during business hours and an elevator. Located in the heart of Avenida Diagonal, in the main business axis of the city with all kinds of services around and good communications by public transport. Metro: L3, L5 (Diagonal). Bus: 6, 7, 33, 34, H8, Do not hesitate to contact us for more information and to arrange a visit.