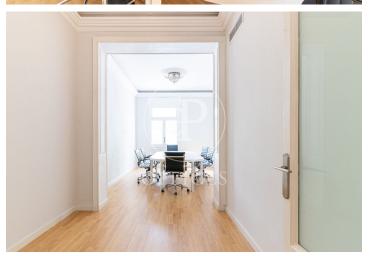

## 2,805 € | 165 m<sup>2</sup>

Newly renovated office for rent of 165m2 distributed in reception area, two main meeting rooms facing Avenida Diagonal, very bright plus two toilets and a room with exit to a small inner courtyard and an open work space. It has ducted air conditioning with hot-cold pump, parquet flooring and perimeter electrical installation. Community expenses and IBI not included in the rental price: 336,60€. The building for office use only has a concierge service during business hours and an elevator. Located in the heart of Avenida Diagonal, in the main business axis of the city with all kinds of services around and good communications by public transport. Metro: L3, L5 (Diagonal). Bus: 6, 7, 33, 34, H8, Do not hesitate to contact us for more information and to arrange a visit.