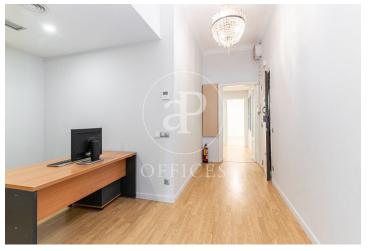

## 2,805 € | 165 m<sup>2</sup>

Newly renovated office for rent of 165m2 distributed in reception area, two main meeting rooms facing Avenida Diagonal, very bright plus two toilets and a room with exit to a small inner courtyard and an open work space. It has ducted air conditioning with hot-cold pump, parquet flooring and perimeter electrical installation. Community expenses and IBI not included in the rental price: 336,60€. The building for office use only has a concierge service during business hours and an elevator. Located in the heart of Avenida Diagonal, in the main business axis of the city with all kinds of services around and good communications by public transport. Metro: L3, L5 (Diagonal). Bus: 6, 7, 33, 34, H8, Do not hesitate to contact us for more information and to arrange a visit.