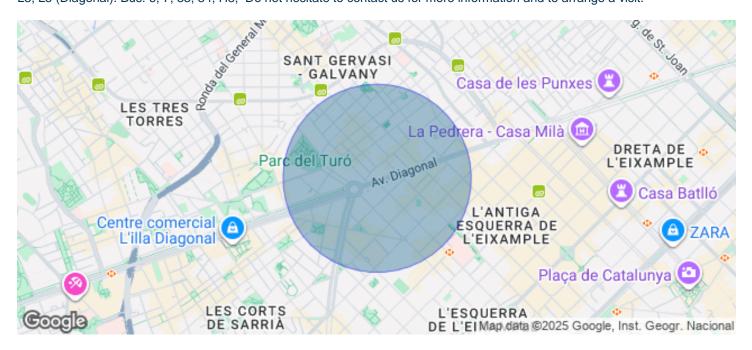

## 2,805 € | 165 m<sup>2</sup>

Newly renovated office for rent of 165m2 distributed in reception area, two main meeting rooms facing Avenida Diagonal, very bright plus two toilets and a room with exit to a small inner courtyard and an open work space. It has ducted air conditioning with hot-cold pump, parquet flooring and perimeter electrical installation. Community expenses and IBI not included in the rental price: 336,60€. The building for office use only has a concierge service during business hours and an elevator. Located in the heart of Avenida Diagonal, in the main business axis of the city with all kinds of services around and good communications by public transport. Metro: L3, L5 (Diagonal). Bus: 6, 7, 33, 34, H8, Do not hesitate to contact us for more information and to arrange a visit.