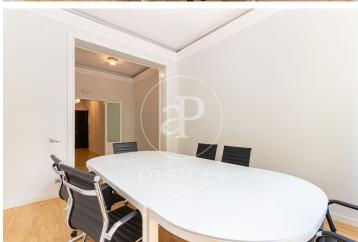

## 2,805 € | 165 m<sup>2</sup>

Newly renovated office for rent of 165m2 distributed in reception area, two main meeting rooms facing Avenida Diagonal, very bright plus two toilets and a room with exit to a small inner courtyard and an open work space. It has ducted air conditioning with hot-cold pump, parquet flooring and perimeter electrical installation. Community expenses and IBI not included in the rental price: 336,60€. The building for office use only has a concierge service during business hours and an elevator. Located in the heart of Avenida Diagonal, in the main business axis of the city with all kinds of services around and good communications by public transport. Metro: L3, L5 (Diagonal). Bus: 6, 7, 33, 34, H8, Do not hesitate to contact us for more information and to arrange a visit.