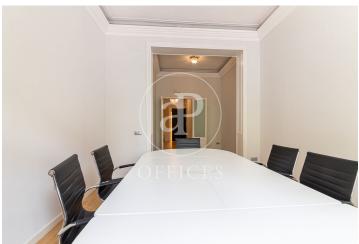

## 2,805 € | 165 m<sup>2</sup>

Newly renovated office for rent of 165m2 distributed in reception area, two main meeting rooms facing Avenida Diagonal, very bright plus two toilets and a room with exit to a small inner courtyard and an open work space. It has ducted air conditioning with hot-cold pump, parquet flooring and perimeter electrical installation. Community expenses and IBI not included in the rental price: 336,60€. The building for office use only has a concierge service during business hours and an elevator. Located in the heart of Avenida Diagonal, in the main business axis of the city with all kinds of services around and good communications by public transport. Metro: L3, L5 (Diagonal). Bus: 6, 7, 33, 34, H8, Do not hesitate to contact us for more information and to arrange a visit.