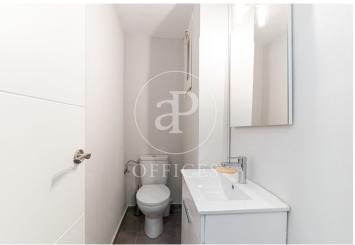

## 2,805 € | 165 m<sup>2</sup>

Newly renovated office for rent of 165m2 distributed in reception area, two main meeting rooms facing Avenida Diagonal, very bright plus two toilets and a room with exit to a small inner courtyard and an open work space. It has ducted air conditioning with hot-cold pump, parquet flooring and perimeter electrical installation. Community expenses and IBI not included in the rental price: 336,60€. The building for office use only has a concierge service during business hours and an elevator. Located in the heart of Avenida Diagonal, in the main business axis of the city with all kinds of services around and good communications by public transport. Metro: L3, L5 (Diagonal). Bus: 6, 7, 33, 34, H8, Do not hesitate to contact us for more information and to arrange a visit.