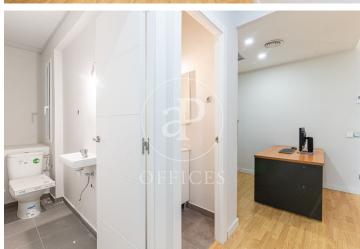

## 2,805 € | 165 m<sup>2</sup>

Newly renovated office for rent of 165m2 distributed in reception area, two main meeting rooms facing Avenida Diagonal, very bright plus two toilets and a room with exit to a small inner courtyard and an open work space. It has ducted air conditioning with hot-cold pump, parquet flooring and perimeter electrical installation. Community expenses and IBI not included in the rental price: 336,60€. The building for office use only has a concierge service during business hours and an elevator. Located in the heart of Avenida Diagonal, in the main business axis of the city with all kinds of services around and good communications by public transport. Metro: L3, L5 (Diagonal). Bus: 6, 7, 33, 34, H8, Do not hesitate to contact us for more information and to arrange a visit.