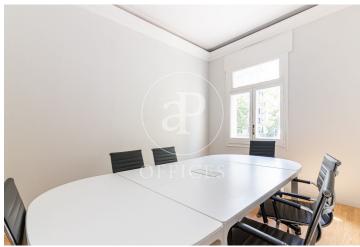

## 2,805 € | 165 m<sup>2</sup>

Newly renovated office for rent of 165m2 distributed in reception area, two main meeting rooms facing Avenida Diagonal, very bright plus two toilets and a room with exit to a small inner courtyard and an open work space. It has ducted air conditioning with hot-cold pump, parquet flooring and perimeter electrical installation. Community expenses and IBI not included in the rental price: 336,60€. The building for office use only has a concierge service during business hours and an elevator. Located in the heart of Avenida Diagonal, in the main business axis of the city with all kinds of services around and good communications by public transport. Metro: L3, L5 (Diagonal). Bus: 6, 7, 33, 34, H8, Do not hesitate to contact us for more information and to arrange a visit.