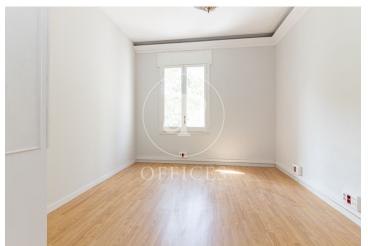

## 2,805 € | 165 m<sup>2</sup>

Newly renovated office for rent of 165m2 distributed in reception area, two main meeting rooms facing Avenida Diagonal, very bright plus two toilets and a room with exit to a small inner courtyard and an open work space. It has ducted air conditioning with hot-cold pump, parquet flooring and perimeter electrical installation. Community expenses and IBI not included in the rental price: 336,60€. The building for office use only has a concierge service during business hours and an elevator. Located in the heart of Avenida Diagonal, in the main business axis of the city with all kinds of services around and good communications by public transport. Metro: L3, L5 (Diagonal). Bus: 6, 7, 33, 34, H8, Do not hesitate to contact us for more information and to arrange a visit.