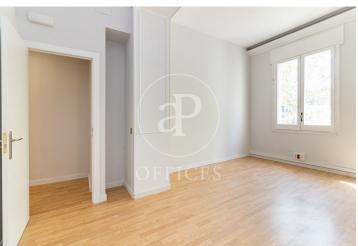

## 2,805 € | 165 m<sup>2</sup>

Newly renovated office for rent of 165m2 distributed in reception area, two main meeting rooms facing Avenida Diagonal, very bright plus two toilets and a room with exit to a small inner courtyard and an open work space. It has ducted air conditioning with hot-cold pump, parquet flooring and perimeter electrical installation. Community expenses and IBI not included in the rental price: 336,60€. The building for office use only has a concierge service during business hours and an elevator. Located in the heart of Avenida Diagonal, in the main business axis of the city with all kinds of services around and good communications by public transport. Metro: L3, L5 (Diagonal). Bus: 6, 7, 33, 34, H8, Do not hesitate to contact us for more information and to arrange a visit.