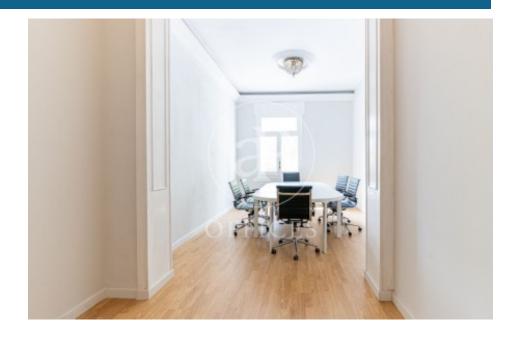

## 2,805 € | 165 m<sup>2</sup>

Newly renovated office for rent of 165m2 distributed in reception area, two main meeting rooms facing Avenida Diagonal, very bright plus two toilets and a room with exit to a small inner courtyard and an open work space. It has ducted air conditioning with hot-cold pump, parquet flooring and perimeter electrical installation. Community expenses and IBI not included in the rental price: 336,60€. The building for office use only has a concierge service during business hours and an elevator. Located in the heart of Avenida Diagonal, in the main business axis of the city with all kinds of services around and good communications by public transport. Metro: L3, L5 (Diagonal). Bus: 6, 7, 33, 34, H8, Do not hesitate to contact us for more information and to arrange a visit.