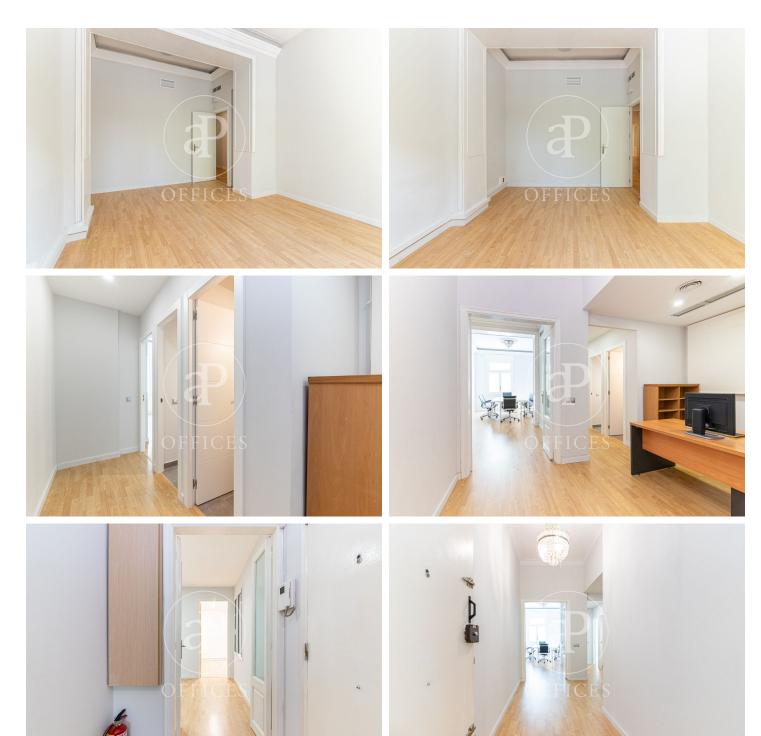

## 2,805 € | 165 m<sup>2</sup>

Newly renovated office for rent of 165m2 distributed in reception area, two main meeting rooms facing Avenida Diagonal, very bright plus two toilets and a room with exit to a small inner courtyard and an open work space. It has ducted air conditioning with hot-cold pump, parquet flooring and perimeter electrical installation. Community expenses and IBI not included in the rental price: 336,60€. The building for office use only has a concierge service during business hours and an elevator. Located in the heart of Avenida Diagonal, in the main business axis of the city with all kinds of services around and good communications by public transport. Metro: L3, L5 (Diagonal). Bus: 6, 7, 33, 34, H8, Do not hesitate to contact us for more information and to arrange a visit.