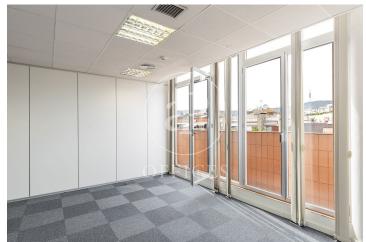

## 9,889 € | 447 m<sup>2</sup>

Exterior office of 446.80 m<sup>2</sup>, located on the penthouse floor of an exclusive office building. The building is distributed over 9 floors above ground and a basement level designated for parking. It features 24-hour concierge service, CCTV security, two elevators, and a freight elevator. The office is laid out as an open-plan, spacious, and very bright area, currently divided with glass partitions into meeting rooms and offices, plus an open space that adapts to various programmatic needs, seeking flexible and versatile environments capable of responding to different structures as required by the user. It includes 3 restrooms and an office area. The office has an exterior terrace with excellent views. It is equipped with a suspended ceiling with built-in lighting, ducted heating and cooling system, electrical pre-installation, and fire detection systems. Community expenses, IBI, and provision for heating and cooling are included in the rent. Escalating Rent: Total price 1st year of contract = €9,889 + VAT Total price 2nd year of contract = €10,782.60 + VAT Total price 3rd year of contract = €11,676.20 + VAT The area, very close to Avinguda Diagonal and Plaza Francesc Macià, offers a wide range of services that add value for its users: Restaurants, [...]