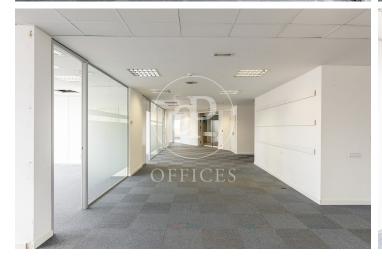

## 9,889 € | 447 m<sup>2</sup>

Exterior office of 446.80 m<sup>2</sup>, located on the penthouse floor of an exclusive office building. The building is distributed over 9 floors above ground and a basement level designated for parking. It features 24-hour concierge service, CCTV security, two elevators, and a freight elevator. The office is laid out as an open-plan, spacious, and very bright area, currently divided with glass partitions into meeting rooms and offices, plus an open space that adapts to various programmatic needs, seeking flexible and versatile environments capable of responding to different structures as required by the user. It includes 3 restrooms and an office area. The office has an exterior terrace with excellent views. It is equipped with a suspended ceiling with built-in lighting, ducted heating and cooling system, electrical pre-installation, and fire detection systems. Community expenses, IBI, and provision for heating and cooling are included in the rent. Escalating Rent: Total price 1st year of contract = €9,889 + VAT Total price 2nd year of contract = €10,782.60 + VAT Total price 3rd year of contract = €11,676.20 + VAT The area, very close to Avinguda Diagonal and Plaza Francesc Macià, offers a wide range of services that add value for its users: Restaurants, [...]