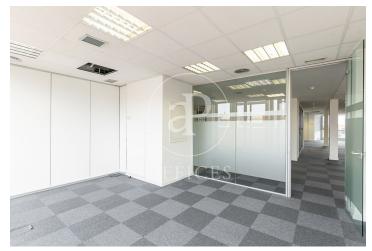

## 9,889 € | 447 m<sup>2</sup>

Exterior office of 446.80 m<sup>2</sup>, located on the penthouse floor of an exclusive office building. The building is distributed over 9 floors above ground and a basement level designated for parking. It features 24-hour concierge service, CCTV security, two elevators, and a freight elevator. The office is laid out as an open-plan, spacious, and very bright area, currently divided with glass partitions into meeting rooms and offices, plus an open space that adapts to various programmatic needs, seeking flexible and versatile environments capable of responding to different structures as required by the user. It includes 3 restrooms and an office area. The office has an exterior terrace with excellent views. It is equipped with a suspended ceiling with built-in lighting, ducted heating and cooling system, electrical pre-installation, and fire detection systems. Community expenses, IBI, and provision for heating and cooling are included in the rent. Escalating Rent: Total price 1st year of contract = €9,889 + VAT Total price 2nd year of contract = €10,782.60 + VAT Total price 3rd year of contract = €11,676.20 + VAT The area, very close to Avinguda Diagonal and Plaza Francesc Macià, offers a wide range of services that add value for its users: Restaurants, [...]