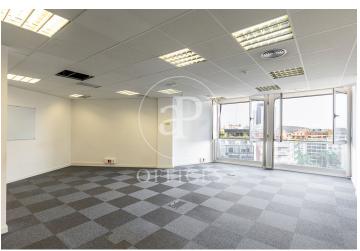

## 9,889 € | 447 m<sup>2</sup>

Exterior office of 446.80 m<sup>2</sup>, located on the penthouse floor of an exclusive office building. The building is distributed over 9 floors above ground and a basement level designated for parking. It features 24-hour concierge service, CCTV security, two elevators, and a freight elevator. The office is laid out as an open-plan, spacious, and very bright area, currently divided with glass partitions into meeting rooms and offices, plus an open space that adapts to various programmatic needs, seeking flexible and versatile environments capable of responding to different structures as required by the user. It includes 3 restrooms and an office area. The office has an exterior terrace with excellent views. It is equipped with a suspended ceiling with built-in lighting, ducted heating and cooling system, electrical pre-installation, and fire detection systems. Community expenses, IBI, and provision for heating and cooling are included in the rent. Escalating Rent: Total price 1st year of contract = €9,889 + VAT Total price 2nd year of contract = €10,782.60 + VAT Total price 3rd year of contract = €11,676.20 + VAT The area, very close to Avinguda Diagonal and Plaza Francesc Macià, offers a wide range of services that add value for its users: Restaurants, [...]