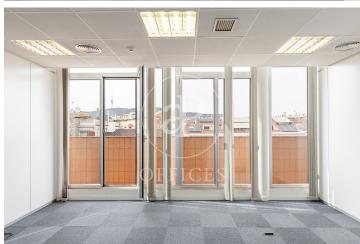

## 9,889 € | 447 m<sup>2</sup>

Exterior office of 446.80 m<sup>2</sup>, located on the penthouse floor of an exclusive office building. The building is distributed over 9 floors above ground and a basement level designated for parking. It features 24-hour concierge service, CCTV security, two elevators, and a freight elevator. The office is laid out as an open-plan, spacious, and very bright area, currently divided with glass partitions into meeting rooms and offices, plus an open space that adapts to various programmatic needs, seeking flexible and versatile environments capable of responding to different structures as required by the user. It includes 3 restrooms and an office area. The office has an exterior terrace with excellent views. It is equipped with a suspended ceiling with built-in lighting, ducted heating and cooling system, electrical pre-installation, and fire detection systems. Community expenses, IBI, and provision for heating and cooling are included in the rent. Escalating Rent: Total price 1st year of contract = €9,889 + VAT Total price 2nd year of contract = €10,782.60 + VAT Total price 3rd year of contract = €11,676.20 + VAT The area, very close to Avinguda Diagonal and Plaza Francesc Macià, offers a wide range of services that add value for its users: Restaurants, [...]