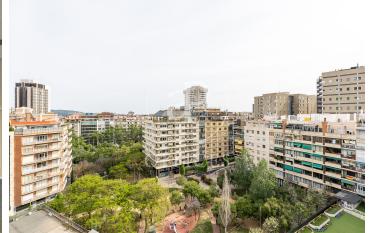

## 9,889 € | 447 m<sup>2</sup>

Exterior office of 446.80 m<sup>2</sup>, located on the penthouse floor of an exclusive office building. The building is distributed over 9 floors above ground and a basement level designated for parking. It features 24-hour concierge service, CCTV security, two elevators, and a freight elevator. The office is laid out as an open-plan, spacious, and very bright area, currently divided with glass partitions into meeting rooms and offices, plus an open space that adapts to various programmatic needs, seeking flexible and versatile environments capable of responding to different structures as required by the user. It includes 3 restrooms and an office area. The office has an exterior terrace with excellent views. It is equipped with a suspended ceiling with built-in lighting, ducted heating and cooling system, electrical pre-installation, and fire detection systems. Community expenses, IBI, and provision for heating and cooling are included in the rent. Escalating Rent: Total price 1st year of contract = €9,889 + VAT Total price 2nd year of contract = €10,782.60 + VAT Total price 3rd year of contract = €11,676.20 + VAT The area, very close to Avinguda Diagonal and Plaza Francesc Macià, offers a wide range of services that add value for its users: Restaurants, [...]