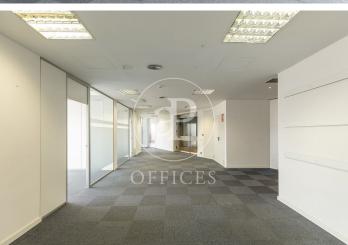

## 9,889 € | 447 m<sup>2</sup>

Exterior office of 446.80 m<sup>2</sup>, located on the penthouse floor of an exclusive office building. The building is distributed over 9 floors above ground and a basement level designated for parking. It features 24-hour concierge service, CCTV security, two elevators, and a freight elevator. The office is laid out as an open-plan, spacious, and very bright area, currently divided with glass partitions into meeting rooms and offices, plus an open space that adapts to various programmatic needs, seeking flexible and versatile environments capable of responding to different structures as required by the user. It includes 3 restrooms and an office area. The office has an exterior terrace with excellent views. It is equipped with a suspended ceiling with built-in lighting, ducted heating and cooling system, electrical pre-installation, and fire detection systems. Community expenses, IBI, and provision for heating and cooling are included in the rent. Escalating Rent: Total price 1st year of contract = €9,889 + VAT Total price 2nd year of contract = €10,782.60 + VAT Total price 3rd year of contract = €11,676.20 + VAT The area, very close to Avinguda Diagonal and Plaza Francesc Macià, offers a wide range of services that add value for its users: Restaurants, [...]