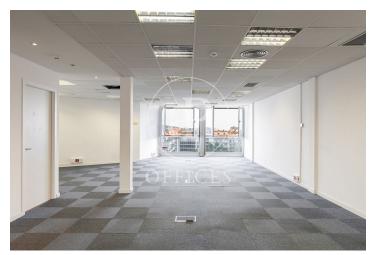

## 9,889 € | 447 m<sup>2</sup>

Exterior office of 446.80 m<sup>2</sup>, located on the penthouse floor of an exclusive office building. The building is distributed over 9 floors above ground and a basement level designated for parking. It features 24-hour concierge service, CCTV security, two elevators, and a freight elevator. The office is laid out as an open-plan, spacious, and very bright area, currently divided with glass partitions into meeting rooms and offices, plus an open space that adapts to various programmatic needs, seeking flexible and versatile environments capable of responding to different structures as required by the user. It includes 3 restrooms and an office area. The office has an exterior terrace with excellent views. It is equipped with a suspended ceiling with built-in lighting, ducted heating and cooling system, electrical pre-installation, and fire detection systems. Community expenses, IBI, and provision for heating and cooling are included in the rent. Escalating Rent: Total price 1st year of contract = €9,889 + VAT Total price 2nd year of contract = €10,782.60 + VAT Total price 3rd year of contract = €11,676.20 + VAT The area, very close to Avinguda Diagonal and Plaza Francesc Macià, offers a wide range of services that add value for its users: Restaurants, [...]