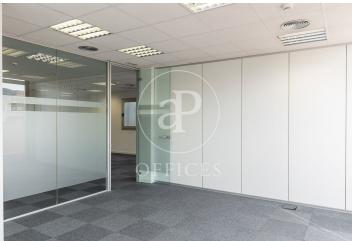

## 9,889 € | 447 m<sup>2</sup>

Exterior office of 446.80 m<sup>2</sup>, located on the penthouse floor of an exclusive office building. The building is distributed over 9 floors above ground and a basement level designated for parking. It features 24-hour concierge service, CCTV security, two elevators, and a freight elevator. The office is laid out as an open-plan, spacious, and very bright area, currently divided with glass partitions into meeting rooms and offices, plus an open space that adapts to various programmatic needs, seeking flexible and versatile environments capable of responding to different structures as required by the user. It includes 3 restrooms and an office area. The office has an exterior terrace with excellent views. It is equipped with a suspended ceiling with built-in lighting, ducted heating and cooling system, electrical pre-installation, and fire detection systems. Community expenses, IBI, and provision for heating and cooling are included in the rent. Escalating Rent: Total price 1st year of contract = €9,889 + VAT Total price 2nd year of contract = €10,782.60 + VAT Total price 3rd year of contract = €11,676.20 + VAT The area, very close to Avinguda Diagonal and Plaza Francesc Macià, offers a wide range of services that add value for its users: Restaurants, [...]