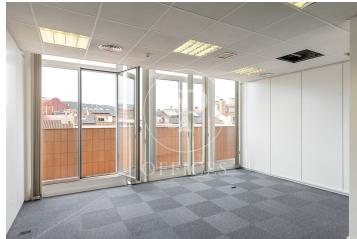

## 9,889 € | 447 m<sup>2</sup>

Exterior office of 446.80 m<sup>2</sup>, located on the penthouse floor of an exclusive office building. The building is distributed over 9 floors above ground and a basement level designated for parking. It features 24-hour concierge service, CCTV security, two elevators, and a freight elevator. The office is laid out as an open-plan, spacious, and very bright area, currently divided with glass partitions into meeting rooms and offices, plus an open space that adapts to various programmatic needs, seeking flexible and versatile environments capable of responding to different structures as required by the user. It includes 3 restrooms and an office area. The office has an exterior terrace with excellent views. It is equipped with a suspended ceiling with built-in lighting, ducted heating and cooling system, electrical pre-installation, and fire detection systems. Community expenses, IBI, and provision for heating and cooling are included in the rent. Escalating Rent: Total price 1st year of contract = €9,889 + VAT Total price 2nd year of contract = €10,782.60 + VAT Total price 3rd year of contract = €11,676.20 + VAT The area, very close to Avinguda Diagonal and Plaza Francesc Macià, offers a wide range of services that add value for its users: Restaurants, [...]