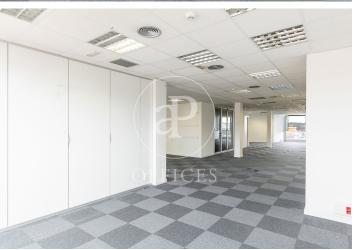

## 9,889 € | 447 m<sup>2</sup>

Exterior office of 446.80 m<sup>2</sup>, located on the penthouse floor of an exclusive office building. The building is distributed over 9 floors above ground and a basement level designated for parking. It features 24-hour concierge service, CCTV security, two elevators, and a freight elevator. The office is laid out as an open-plan, spacious, and very bright area, currently divided with glass partitions into meeting rooms and offices, plus an open space that adapts to various programmatic needs, seeking flexible and versatile environments capable of responding to different structures as required by the user. It includes 3 restrooms and an office area. The office has an exterior terrace with excellent views. It is equipped with a suspended ceiling with built-in lighting, ducted heating and cooling system, electrical pre-installation, and fire detection systems. Community expenses, IBI, and provision for heating and cooling are included in the rent. Escalating Rent: Total price 1st year of contract = €9,889 + VAT Total price 2nd year of contract = €10,782.60 + VAT Total price 3rd year of contract = €11,676.20 + VAT The area, very close to Avinguda Diagonal and Plaza Francesc Macià, offers a wide range of services that add value for its users: Restaurants, [...]