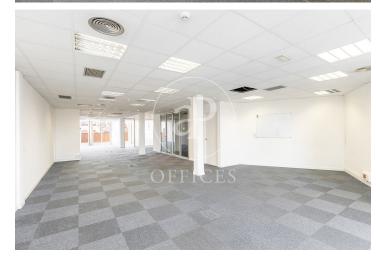

## 9,889 € | 447 m<sup>2</sup>

Exterior office of 446.80 m<sup>2</sup>, located on the penthouse floor of an exclusive office building. The building is distributed over 9 floors above ground and a basement level designated for parking. It features 24-hour concierge service, CCTV security, two elevators, and a freight elevator. The office is laid out as an open-plan, spacious, and very bright area, currently divided with glass partitions into meeting rooms and offices, plus an open space that adapts to various programmatic needs, seeking flexible and versatile environments capable of responding to different structures as required by the user. It includes 3 restrooms and an office area. The office has an exterior terrace with excellent views. It is equipped with a suspended ceiling with built-in lighting, ducted heating and cooling system, electrical pre-installation, and fire detection systems. Community expenses, IBI, and provision for heating and cooling are included in the rent. Escalating Rent: Total price 1st year of contract = €9,889 + VAT Total price 2nd year of contract = €10,782.60 + VAT Total price 3rd year of contract = €11,676.20 + VAT The area, very close to Avinguda Diagonal and Plaza Francesc Macià, offers a wide range of services that add value for its users: Restaurants, [...]