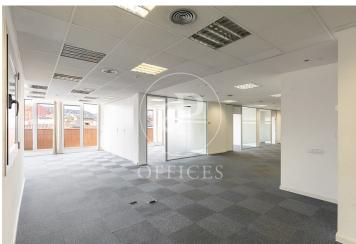

## 9,889 € | 447 m<sup>2</sup>

Exterior office of 446.80 m<sup>2</sup>, located on the penthouse floor of an exclusive office building. The building is distributed over 9 floors above ground and a basement level designated for parking. It features 24-hour concierge service, CCTV security, two elevators, and a freight elevator. The office is laid out as an open-plan, spacious, and very bright area, currently divided with glass partitions into meeting rooms and offices, plus an open space that adapts to various programmatic needs, seeking flexible and versatile environments capable of responding to different structures as required by the user. It includes 3 restrooms and an office area. The office has an exterior terrace with excellent views. It is equipped with a suspended ceiling with built-in lighting, ducted heating and cooling system, electrical pre-installation, and fire detection systems. Community expenses, IBI, and provision for heating and cooling are included in the rent. Escalating Rent: Total price 1st year of contract = €9,889 + VAT Total price 2nd year of contract = €10,782.60 + VAT Total price 3rd year of contract = €11,676.20 + VAT The area, very close to Avinguda Diagonal and Plaza Francesc Macià, offers a wide range of services that add value for its users: Restaurants, [...]