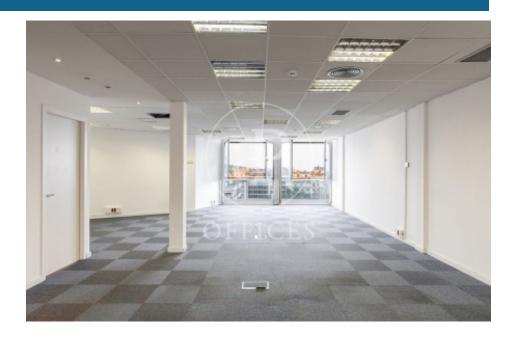

## 9,889 € | 447 m<sup>2</sup>

Exterior office of 446.80 m<sup>2</sup>, located on the penthouse floor of an exclusive office building. The building is distributed over 9 floors above ground and a basement level designated for parking. It features 24-hour concierge service, CCTV security, two elevators, and a freight elevator. The office is laid out as an open-plan, spacious, and very bright area, currently divided with glass partitions into meeting rooms and offices, plus an open space that adapts to various programmatic needs, seeking flexible and versatile environments capable of responding to different structures as required by the user. It includes 3 restrooms and an office area. The office has an exterior terrace with excellent views. It is equipped with a suspended ceiling with built-in lighting, ducted heating and cooling system, electrical pre-installation, and fire detection systems. Community expenses, IBI, and provision for heating and cooling are included in the rent. Escalating Rent: Total price 1st year of contract = €9,889 + VAT Total price 2nd year of contract = €10,782.60 + VAT Total price 3rd year of contract = €11,676.20 + VAT The area, very close to Avinguda Diagonal and Plaza Francesc Macià, offers a wide range of services that add value for its users: Restaurants, [...]