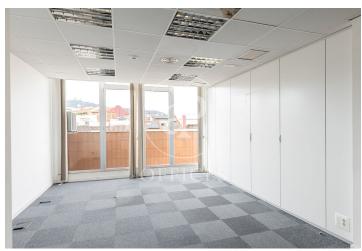

## 9,889 € | 447 m<sup>2</sup>

Exterior office of 446.80 m<sup>2</sup>, located on the penthouse floor of an exclusive office building. The building is distributed over 9 floors above ground and a basement level designated for parking. It features 24-hour concierge service, CCTV security, two elevators, and a freight elevator. The office is laid out as an open-plan, spacious, and very bright area, currently divided with glass partitions into meeting rooms and offices, plus an open space that adapts to various programmatic needs, seeking flexible and versatile environments capable of responding to different structures as required by the user. It includes 3 restrooms and an office area. The office has an exterior terrace with excellent views. It is equipped with a suspended ceiling with built-in lighting, ducted heating and cooling system, electrical pre-installation, and fire detection systems. Community expenses, IBI, and provision for heating and cooling are included in the rent. Escalating Rent: Total price 1st year of contract = €9,889 + VAT Total price 2nd year of contract = €10,782.60 + VAT Total price 3rd year of contract = €11,676.20 + VAT The area, very close to Avinguda Diagonal and Plaza Francesc Macià, offers a wide range of services that add value for its users: Restaurants, [...]