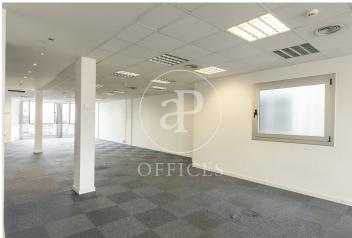

## 9,889 € | 447 m<sup>2</sup>

Exterior office of 446.80 m<sup>2</sup>, located on the penthouse floor of an exclusive office building. The building is distributed over 9 floors above ground and a basement level designated for parking. It features 24-hour concierge service, CCTV security, two elevators, and a freight elevator. The office is laid out as an open-plan, spacious, and very bright area, currently divided with glass partitions into meeting rooms and offices, plus an open space that adapts to various programmatic needs, seeking flexible and versatile environments capable of responding to different structures as required by the user. It includes 3 restrooms and an office area. The office has an exterior terrace with excellent views. It is equipped with a suspended ceiling with built-in lighting, ducted heating and cooling system, electrical pre-installation, and fire detection systems. Community expenses, IBI, and provision for heating and cooling are included in the rent. Escalating Rent: Total price 1st year of contract = €9,889 + VAT Total price 2nd year of contract = €10,782.60 + VAT Total price 3rd year of contract = €11,676.20 + VAT The area, very close to Avinguda Diagonal and Plaza Francesc Macià, offers a wide range of services that add value for its users: Restaurants, [...]