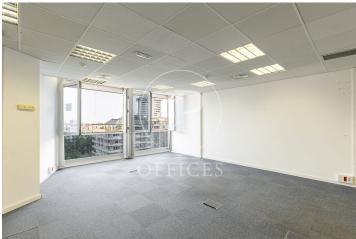

## 9,889 € | 447 m<sup>2</sup>

Exterior office of 446.80 m<sup>2</sup>, located on the penthouse floor of an exclusive office building. The building is distributed over 9 floors above ground and a basement level designated for parking. It features 24-hour concierge service, CCTV security, two elevators, and a freight elevator. The office is laid out as an open-plan, spacious, and very bright area, currently divided with glass partitions into meeting rooms and offices, plus an open space that adapts to various programmatic needs, seeking flexible and versatile environments capable of responding to different structures as required by the user. It includes 3 restrooms and an office area. The office has an exterior terrace with excellent views. It is equipped with a suspended ceiling with built-in lighting, ducted heating and cooling system, electrical pre-installation, and fire detection systems. Community expenses, IBI, and provision for heating and cooling are included in the rent. Escalating Rent: Total price 1st year of contract = €9,889 + VAT Total price 2nd year of contract = €10,782.60 + VAT Total price 3rd year of contract = €11,676.20 + VAT The area, very close to Avinguda Diagonal and Plaza Francesc Macià, offers a wide range of services that add value for its users: Restaurants, [...]