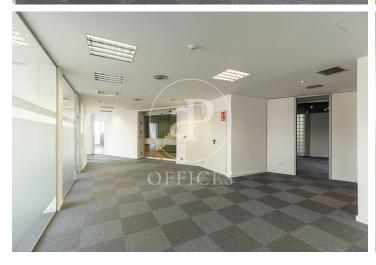

## 9,889 € | 447 m<sup>2</sup>

Exterior office of 446.80 m<sup>2</sup>, located on the penthouse floor of an exclusive office building. The building is distributed over 9 floors above ground and a basement level designated for parking. It features 24-hour concierge service, CCTV security, two elevators, and a freight elevator. The office is laid out as an open-plan, spacious, and very bright area, currently divided with glass partitions into meeting rooms and offices, plus an open space that adapts to various programmatic needs, seeking flexible and versatile environments capable of responding to different structures as required by the user. It includes 3 restrooms and an office area. The office has an exterior terrace with excellent views. It is equipped with a suspended ceiling with built-in lighting, ducted heating and cooling system, electrical pre-installation, and fire detection systems. Community expenses, IBI, and provision for heating and cooling are included in the rent. Escalating Rent: Total price 1st year of contract = €9,889 + VAT Total price 2nd year of contract = €10,782.60 + VAT Total price 3rd year of contract = €11,676.20 + VAT The area, very close to Avinguda Diagonal and Plaza Francesc Macià, offers a wide range of services that add value for its users: Restaurants, [...]