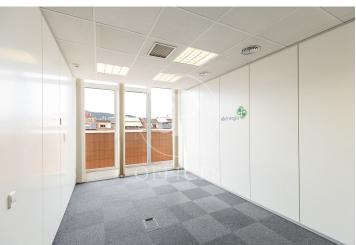

## 9,889 € | 447 m<sup>2</sup>

Exterior office of 446.80 m<sup>2</sup>, located on the penthouse floor of an exclusive office building. The building is distributed over 9 floors above ground and a basement level designated for parking. It features 24-hour concierge service, CCTV security, two elevators, and a freight elevator. The office is laid out as an open-plan, spacious, and very bright area, currently divided with glass partitions into meeting rooms and offices, plus an open space that adapts to various programmatic needs, seeking flexible and versatile environments capable of responding to different structures as required by the user. It includes 3 restrooms and an office area. The office has an exterior terrace with excellent views. It is equipped with a suspended ceiling with built-in lighting, ducted heating and cooling system, electrical pre-installation, and fire detection systems. Community expenses, IBI, and provision for heating and cooling are included in the rent. Escalating Rent: Total price 1st year of contract = €9,889 + VAT Total price 2nd year of contract = €10,782.60 + VAT Total price 3rd year of contract = €11,676.20 + VAT The area, very close to Avinguda Diagonal and Plaza Francesc Macià, offers a wide range of services that add value for its users: Restaurants, [...]