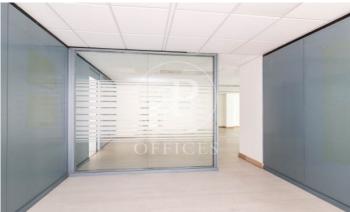

## 5,472 € | 303 m<sup>2</sup>

Office for rent of 304m2 distributed in a large open space with 5 all exterior and very bright rooms for meeting rooms or individual offices. It has a toilet, kitchenette, parquet flooring, and split-type cassette air conditioning with cold-heat and perimeter electrical installation. It is located in a mixed-use building with very well-maintained common areas, concierge service during business hours, and an elevator. Located on Via Augusta a few meters from c/ Ganduxer with all kinds of services around and good public transport connections. Metro: L6 (La Bonanova). FGC: La Bonanova. Bus: 68, V11. Do not hesitate to contact us for more information and to arrange a visit.