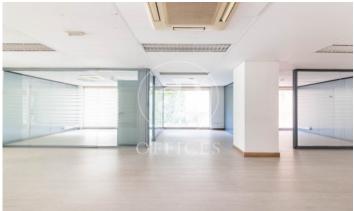

## 5,472 € | 303 m<sup>2</sup>

Office for rent of 304m2 distributed in a large open space with 5 all exterior and very bright rooms for meeting rooms or individual offices. It has a toilet, kitchenette, parquet flooring, and split-type cassette air conditioning with cold-heat and perimeter electrical installation. It is located in a mixed-use building with very well-maintained common areas, concierge service during business hours, and an elevator. Located on Via Augusta a few meters from c/ Ganduxer with all kinds of services around and good public transport connections. Metro: L6 (La Bonanova). FGC: La Bonanova. Bus: 68, V11. Do not hesitate to contact us for more information and to arrange a visit.