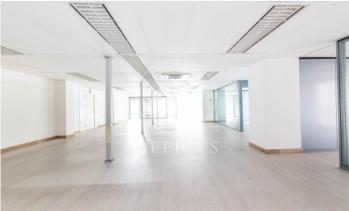

## 5,472 € | 303 m<sup>2</sup>

Office for rent of 304m2 distributed in a large open space with 5 all exterior and very bright rooms for meeting rooms or individual offices. It has a toilet, kitchenette, parquet flooring, and split-type cassette air conditioning with cold-heat and perimeter electrical installation. It is located in a mixed-use building with very well-maintained common areas, concierge service during business hours, and an elevator. Located on Via Augusta a few meters from c/ Ganduxer with all kinds of services around and good public transport connections. Metro: L6 (La Bonanova). FGC: La Bonanova. Bus: 68, V11. Do not hesitate to contact us for more information and to arrange a visit.