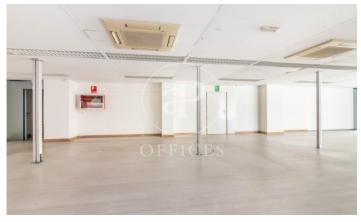

## 5,472 € | 303 m<sup>2</sup>

Office for rent of 304m2 distributed in a large open space with 5 all exterior and very bright rooms for meeting rooms or individual offices. It has a toilet, kitchenette, parquet flooring, and split-type cassette air conditioning with cold-heat and perimeter electrical installation. It is located in a mixed-use building with very well-maintained common areas, concierge service during business hours, and an elevator. Located on Via Augusta a few meters from c/ Ganduxer with all kinds of services around and good public transport connections. Metro: L6 (La Bonanova). FGC: La Bonanova. Bus: 68, V11. Do not hesitate to contact us for more information and to arrange a visit.