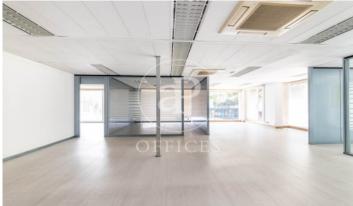

## 5,472 € | 303 m<sup>2</sup>

Office for rent of 304m2 distributed in a large open space with 5 all exterior and very bright rooms for meeting rooms or individual offices. It has a toilet, kitchenette, parquet flooring, and split-type cassette air conditioning with cold-heat and perimeter electrical installation. It is located in a mixed-use building with very well-maintained common areas, concierge service during business hours, and an elevator. Located on Via Augusta a few meters from c/ Ganduxer with all kinds of services around and good public transport connections. Metro: L6 (La Bonanova). FGC: La Bonanova. Bus: 68, V11. Do not hesitate to contact us for more information and to arrange a visit.