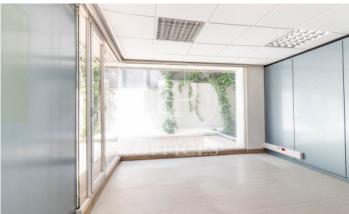

## 5,472 € | 303 m<sup>2</sup>

Office for rent of 304m2 distributed in a large open space with 5 all exterior and very bright rooms for meeting rooms or individual offices. It has a toilet, kitchenette, parquet flooring, and split-type cassette air conditioning with cold-heat and perimeter electrical installation. It is located in a mixed-use building with very well-maintained common areas, concierge service during business hours, and an elevator. Located on Via Augusta a few meters from c/ Ganduxer with all kinds of services around and good public transport connections. Metro: L6 (La Bonanova). FGC: La Bonanova. Bus: 68, V11. Do not hesitate to contact us for more information and to arrange a visit.