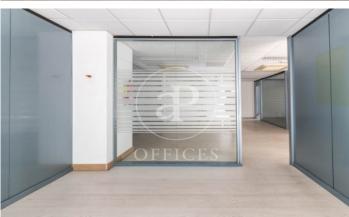

## 5,472 € | 303 m<sup>2</sup>

Office for rent of 304m2 distributed in a large open space with 5 all exterior and very bright rooms for meeting rooms or individual offices. It has a toilet, kitchenette, parquet flooring, and split-type cassette air conditioning with cold-heat and perimeter electrical installation. It is located in a mixed-use building with very well-maintained common areas, concierge service during business hours, and an elevator. Located on Via Augusta a few meters from c/ Ganduxer with all kinds of services around and good public transport connections. Metro: L6 (La Bonanova). FGC: La Bonanova. Bus: 68, V11. Do not hesitate to contact us for more information and to arrange a visit.