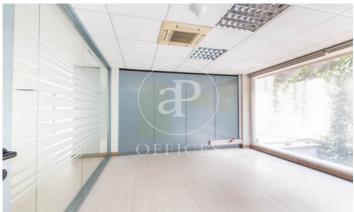

## 5,472 € | 303 m<sup>2</sup>

Office for rent of 304m2 distributed in a large open space with 5 all exterior and very bright rooms for meeting rooms or individual offices. It has a toilet, kitchenette, parquet flooring, and split-type cassette air conditioning with cold-heat and perimeter electrical installation. It is located in a mixed-use building with very well-maintained common areas, concierge service during business hours, and an elevator. Located on Via Augusta a few meters from c/ Ganduxer with all kinds of services around and good public transport connections. Metro: L6 (La Bonanova). FGC: La Bonanova. Bus: 68, V11. Do not hesitate to contact us for more information and to arrange a visit.