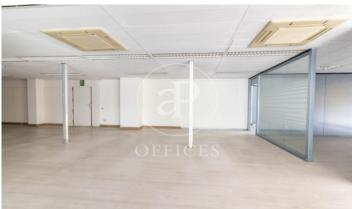

## 5,472 € | 303 m<sup>2</sup>

Office for rent of 304m2 distributed in a large open space with 5 all exterior and very bright rooms for meeting rooms or individual offices. It has a toilet, kitchenette, parquet flooring, and split-type cassette air conditioning with cold-heat and perimeter electrical installation. It is located in a mixed-use building with very well-maintained common areas, concierge service during business hours, and an elevator. Located on Via Augusta a few meters from c/ Ganduxer with all kinds of services around and good public transport connections. Metro: L6 (La Bonanova). FGC: La Bonanova. Bus: 68, V11. Do not hesitate to contact us for more information and to arrange a visit.