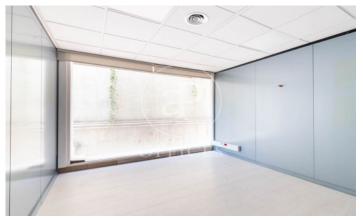

## 5,472 € | 303 m<sup>2</sup>

Office for rent of 304m2 distributed in a large open space with 5 all exterior and very bright rooms for meeting rooms or individual offices. It has a toilet, kitchenette, parquet flooring, and split-type cassette air conditioning with cold-heat and perimeter electrical installation. It is located in a mixed-use building with very well-maintained common areas, concierge service during business hours, and an elevator. Located on Via Augusta a few meters from c/ Ganduxer with all kinds of services around and good public transport connections. Metro: L6 (La Bonanova). FGC: La Bonanova. Bus: 68, V11. Do not hesitate to contact us for more information and to arrange a visit.