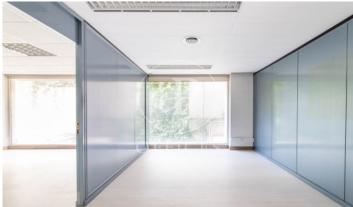

## 5,472 € | 303 m<sup>2</sup>

Office for rent of 304m2 distributed in a large open space with 5 all exterior and very bright rooms for meeting rooms or individual offices. It has a toilet, kitchenette, parquet flooring, and split-type cassette air conditioning with cold-heat and perimeter electrical installation. It is located in a mixed-use building with very well-maintained common areas, concierge service during business hours, and an elevator. Located on Via Augusta a few meters from c/ Ganduxer with all kinds of services around and good public transport connections. Metro: L6 (La Bonanova). FGC: La Bonanova. Bus: 68, V11. Do not hesitate to contact us for more information and to arrange a visit.