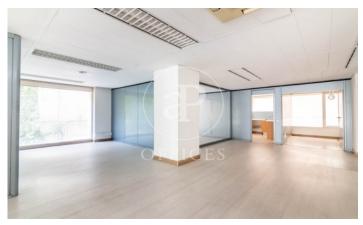

## 5,472 € | 303 m<sup>2</sup>

Office for rent of 304m2 distributed in a large open space with 5 all exterior and very bright rooms for meeting rooms or individual offices. It has a toilet, kitchenette, parquet flooring, and split-type cassette air conditioning with cold-heat and perimeter electrical installation. It is located in a mixed-use building with very well-maintained common areas, concierge service during business hours, and an elevator. Located on Via Augusta a few meters from c/ Ganduxer with all kinds of services around and good public transport connections. Metro: L6 (La Bonanova). FGC: La Bonanova. Bus: 68, V11. Do not hesitate to contact us for more information and to arrange a visit.