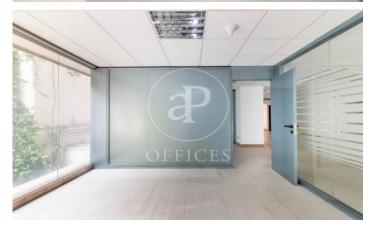

## 5,472 € | 303 m<sup>2</sup>

Office for rent of 304m2 distributed in a large open space with 5 all exterior and very bright rooms for meeting rooms or individual offices. It has a toilet, kitchenette, parquet flooring, and split-type cassette air conditioning with cold-heat and perimeter electrical installation. It is located in a mixed-use building with very well-maintained common areas, concierge service during business hours, and an elevator. Located on Via Augusta a few meters from c/ Ganduxer with all kinds of services around and good public transport connections. Metro: L6 (La Bonanova). FGC: La Bonanova. Bus: 68, V11. Do not hesitate to contact us for more information and to arrange a visit.