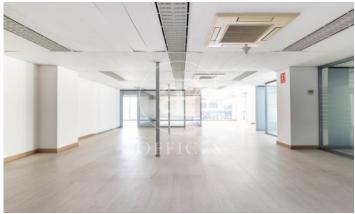

## 5,472 € | 303 m<sup>2</sup>

Office for rent of 304m2 distributed in a large open space with 5 all exterior and very bright rooms for meeting rooms or individual offices. It has a toilet, kitchenette, parquet flooring, and split-type cassette air conditioning with cold-heat and perimeter electrical installation. It is located in a mixed-use building with very well-maintained common areas, concierge service during business hours, and an elevator. Located on Via Augusta a few meters from c/ Ganduxer with all kinds of services around and good public transport connections. Metro: L6 (La Bonanova). FGC: La Bonanova. Bus: 68, V11. Do not hesitate to contact us for more information and to arrange a visit.