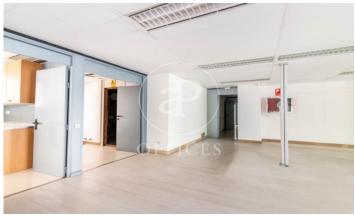

## 5,472 € | 303 m<sup>2</sup>

Office for rent of 304m2 distributed in a large open space with 5 all exterior and very bright rooms for meeting rooms or individual offices. It has a toilet, kitchenette, parquet flooring, and split-type cassette air conditioning with cold-heat and perimeter electrical installation. It is located in a mixed-use building with very well-maintained common areas, concierge service during business hours, and an elevator. Located on Via Augusta a few meters from c/ Ganduxer with all kinds of services around and good public transport connections. Metro: L6 (La Bonanova). FGC: La Bonanova. Bus: 68, V11. Do not hesitate to contact us for more information and to arrange a visit.