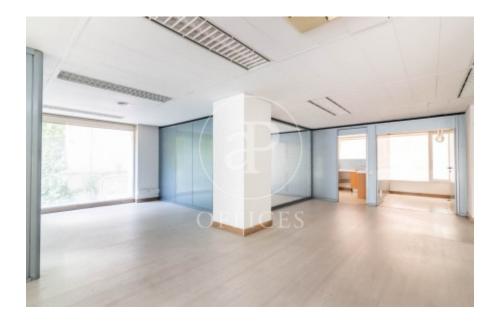

## 5,472 € | 303 m<sup>2</sup>

Office for rent of 304m2 distributed in a large open space with 5 all exterior and very bright rooms for meeting rooms or individual offices. It has a toilet, kitchenette, parquet flooring, and split-type cassette air conditioning with cold-heat and perimeter electrical installation. It is located in a mixed-use building with very well-maintained common areas, concierge service during business hours, and an elevator. Located on Via Augusta a few meters from c/ Ganduxer with all kinds of services around and good public transport connections. Metro: L6 (La Bonanova). FGC: La Bonanova. Bus: 68, V11. Do not hesitate to contact us for more information and to arrange a visit.