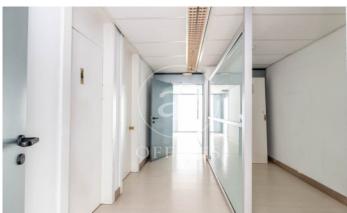

## 5,472 € | 303 m<sup>2</sup>

Office for rent of 304m2 distributed in a large open space with 5 all exterior and very bright rooms for meeting rooms or individual offices. It has a toilet, kitchenette, parquet flooring, and split-type cassette air conditioning with cold-heat and perimeter electrical installation. It is located in a mixed-use building with very well-maintained common areas, concierge service during business hours, and an elevator. Located on Via Augusta a few meters from c/ Ganduxer with all kinds of services around and good public transport connections. Metro: L6 (La Bonanova). FGC: La Bonanova. Bus: 68, V11. Do not hesitate to contact us for more information and to arrange a visit.