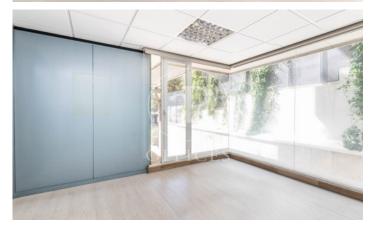

## 5,472 € | 303 m<sup>2</sup>

Office for rent of 304m2 distributed in a large open space with 5 all exterior and very bright rooms for meeting rooms or individual offices. It has a toilet, kitchenette, parquet flooring, and split-type cassette air conditioning with cold-heat and perimeter electrical installation. It is located in a mixed-use building with very well-maintained common areas, concierge service during business hours, and an elevator. Located on Via Augusta a few meters from c/ Ganduxer with all kinds of services around and good public transport connections. Metro: L6 (La Bonanova). FGC: La Bonanova. Bus: 68, V11. Do not hesitate to contact us for more information and to arrange a visit.