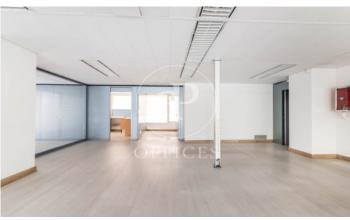

## 5,472 € | 303 m<sup>2</sup>

Office for rent of 304m2 distributed in a large open space with 5 all exterior and very bright rooms for meeting rooms or individual offices. It has a toilet, kitchenette, parquet flooring, and split-type cassette air conditioning with cold-heat and perimeter electrical installation. It is located in a mixed-use building with very well-maintained common areas, concierge service during business hours, and an elevator. Located on Via Augusta a few meters from c/ Ganduxer with all kinds of services around and good public transport connections. Metro: L6 (La Bonanova). FGC: La Bonanova. Bus: 68, V11. Do not hesitate to contact us for more information and to arrange a visit.