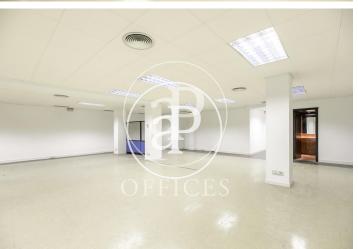

## Rental office in Francesc Carbonell

Ref. AOB1912008

Mixto - Diaphanous distribution Barcelona / Sarria-St. Gervasi

- Concierge
- Security door
- A/C
- Heating
- Condition: For renovation

## 1,685 € | 187 m<sup>2</sup> | 9.01 €/m<sup>2</sup>

Located in the upper part of the city of Barcelona, ??we find this office in a mixed housing building with a concierge service and an elevator. It also has private parking in the same building. Diaphanous interior floor plan from 187sqm equipped with two bathrooms, fluorescent recessed luminaire in false ceiling, individual air conditioning, practicable windows, PVC floors and the discharged supplies for immediate incorporation. Located in one of the most important commercial and business areas of the city, surrounded by garden areas, hospitals, relevant commercial buildings and a wide range of restaurants and shopping areas such as the Corte Inglés, Pedralbes Center or the L'Illa Diagonal Shopping Center. It is located two minutes from Avenida Diagonal and direct access to the Ronda del Mig. Connected by multiple bus lines that quickly connect with line 3 of the metro and tram, and with the Catalan Railways on Via Augusta. You can see the portfolio available by visiting our website www.aoficinas.es.