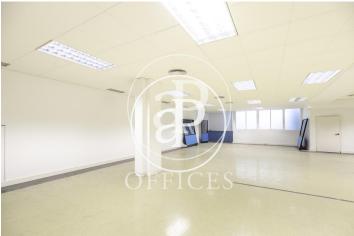

## Rental office in Francesc Carbonell

Ref. AOB1912008

Mixto - Diaphanous distribution Barcelona / Sarria-St. Gervasi

- Concierge
- Security door
- A/C
- Heating
- Condition: For renovation

## 1,685 € | 187 m<sup>2</sup> | 9.01 €/m<sup>2</sup>

Located in the upper part of the city of Barcelona, ??we find this office in a mixed housing building with a concierge service and an elevator. It also has private parking in the same building. Diaphanous interior floor plan from 187sqm equipped with two bathrooms, fluorescent recessed luminaire in false ceiling, individual air conditioning, practicable windows, PVC floors and the discharged supplies for immediate incorporation. Located in one of the most important commercial and business areas of the city, surrounded by garden areas, hospitals, relevant commercial buildings and a wide range of restaurants and shopping areas such as the Corte Inglés, Pedralbes Center or the L'Illa Diagonal Shopping Center. It is located two minutes from Avenida Diagonal and direct access to the Ronda del Mig. Connected by multiple bus lines that quickly connect with line 3 of the metro and tram, and with the Catalan Railways on Via Augusta. You can see the portfolio available by visiting our website www.aoficinas.es.