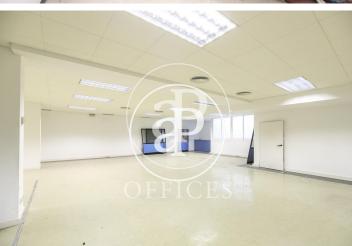

## 1,685 € | 187 m<sup>2</sup> | 9.01 €/m<sup>2</sup>

Located in the upper part of the city of Barcelona, ??we find this office in a mixed housing building with a concierge service and an elevator. It also has private parking in the same building. Diaphanous interior floor plan from 187sqm equipped with two bathrooms, fluorescent recessed luminaire in false ceiling, individual air conditioning, practicable windows, PVC floors and the discharged supplies for immediate incorporation. Located in one of the most important commercial and business areas of the city, surrounded by garden areas, hospitals, relevant commercial buildings and a wide range of restaurants and shopping areas such as the Corte Inglés, Pedralbes Center or the L'Illa Diagonal Shopping Center. It is located two minutes from Avenida Diagonal and direct access to the Ronda del Mig. Connected by multiple bus lines that quickly connect with line 3 of the metro and tram, and with the Catalan Railways on Via Augusta. You can see the portfolio available by visiting our website www.aoficinas.es.