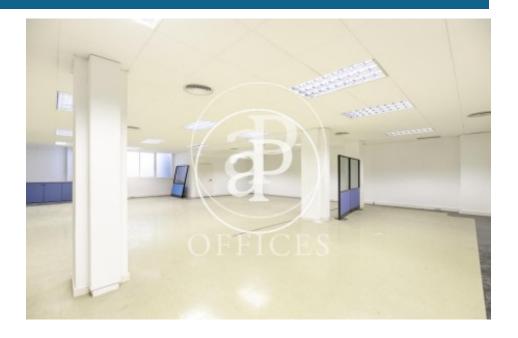

## 1,685 € | 187 m<sup>2</sup> | 9.01 €/m<sup>2</sup>

Located in the upper part of the city of Barcelona, ??we find this office in a mixed housing building with a concierge service and an elevator. It also has private parking in the same building. Diaphanous interior floor plan from 187sqm equipped with two bathrooms, fluorescent recessed luminaire in false ceiling, individual air conditioning, practicable windows, PVC floors and the discharged supplies for immediate incorporation. Located in one of the most important commercial and business areas of the city, surrounded by garden areas, hospitals, relevant commercial buildings and a wide range of restaurants and shopping areas such as the Corte Inglés, Pedralbes Center or the L'Illa Diagonal Shopping Center. It is located two minutes from Avenida Diagonal and direct access to the Ronda del Mig. Connected by multiple bus lines that quickly connect with line 3 of the metro and tram, and with the Catalan Railways on Via Augusta. You can see the portfolio available by visiting our website www.aoficinas.es.