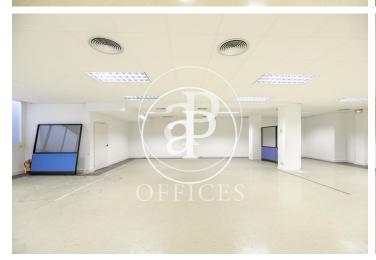

## Rental office in Francesc Carbonell

Ref. AOB1912008

Mixto - Diaphanous distribution Barcelona / Sarria-St. Gervasi

- Concierge
- Security door
- A/C
- Heating
- Condition: For renovation

## 1,685 € | 187 m<sup>2</sup> | 9.01 €/m<sup>2</sup>

Located in the upper part of the city of Barcelona, ??we find this office in a mixed housing building with a concierge service and an elevator. It also has private parking in the same building. Diaphanous interior floor plan from 187sqm equipped with two bathrooms, fluorescent recessed luminaire in false ceiling, individual air conditioning, practicable windows, PVC floors and the discharged supplies for immediate incorporation. Located in one of the most important commercial and business areas of the city, surrounded by garden areas, hospitals, relevant commercial buildings and a wide range of restaurants and shopping areas such as the Corte Inglés, Pedralbes Center or the L'Illa Diagonal Shopping Center. It is located two minutes from Avenida Diagonal and direct access to the Ronda del Mig. Connected by multiple bus lines that quickly connect with line 3 of the metro and tram, and with the Catalan Railways on Via Augusta. You can see the portfolio available by visiting our website www.aoficinas.es.