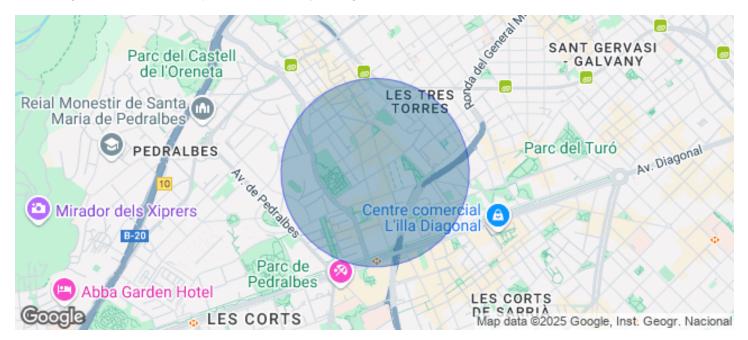

## 1,685 € | 187 m<sup>2</sup> | 9.01 €/m<sup>2</sup>

Located in the upper part of the city of Barcelona, ??we find this office in a mixed housing building with a concierge service and an elevator. It also has private parking in the same building. Diaphanous interior floor plan from 187sqm equipped with two bathrooms, fluorescent recessed luminaire in false ceiling, individual air conditioning, practicable windows, PVC floors and the discharged supplies for immediate incorporation. Located in one of the most important commercial and business areas of the city, surrounded by garden areas, hospitals, relevant commercial buildings and a wide range of restaurants and shopping areas such as the Corte Inglés, Pedralbes Center or the L'Illa Diagonal Shopping Center. It is located two minutes from Avenida Diagonal and direct access to the Ronda del Mig. Connected by multiple bus lines that quickly connect with line 3 of the metro and tram, and with the Catalan Railways on Via Augusta. You can see the portfolio available by visiting our website www.aoficinas.es.