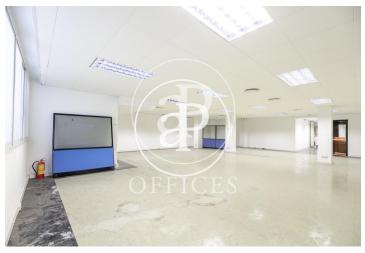

## 1,685 € | 187 m<sup>2</sup> | 9.01 €/m<sup>2</sup>

Located in the upper part of the city of Barcelona, ??we find this office in a mixed housing building with a concierge service and an elevator. It also has private parking in the same building. Diaphanous interior floor plan from 187sqm equipped with two bathrooms, fluorescent recessed luminaire in false ceiling, individual air conditioning, practicable windows, PVC floors and the discharged supplies for immediate incorporation. Located in one of the most important commercial and business areas of the city, surrounded by garden areas, hospitals, relevant commercial buildings and a wide range of restaurants and shopping areas such as the Corte Inglés, Pedralbes Center or the L'Illa Diagonal Shopping Center. It is located two minutes from Avenida Diagonal and direct access to the Ronda del Mig. Connected by multiple bus lines that quickly connect with line 3 of the metro and tram, and with the Catalan Railways on Via Augusta. You can see the portfolio available by visiting our website www.aoficinas.es.