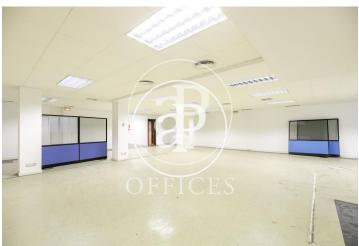

## 1,685 € | 187 m<sup>2</sup> | 9.01 €/m<sup>2</sup>

Located in the upper part of the city of Barcelona, ??we find this office in a mixed housing building with a concierge service and an elevator. It also has private parking in the same building. Diaphanous interior floor plan from 187sqm equipped with two bathrooms, fluorescent recessed luminaire in false ceiling, individual air conditioning, practicable windows, PVC floors and the discharged supplies for immediate incorporation. Located in one of the most important commercial and business areas of the city, surrounded by garden areas, hospitals, relevant commercial buildings and a wide range of restaurants and shopping areas such as the Corte Inglés, Pedralbes Center or the L'Illa Diagonal Shopping Center. It is located two minutes from Avenida Diagonal and direct access to the Ronda del Mig. Connected by multiple bus lines that quickly connect with line 3 of the metro and tram, and with the Catalan Railways on Via Augusta. You can see the portfolio available by visiting our website www.aoficinas.es.