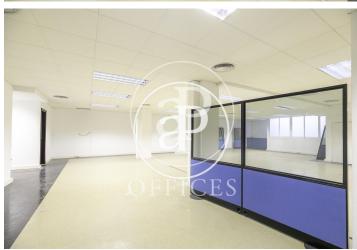

## 1,685 € | 187 m<sup>2</sup> | 9.01 €/m<sup>2</sup>

Located in the upper part of the city of Barcelona, ??we find this office in a mixed housing building with a concierge service and an elevator. It also has private parking in the same building. Diaphanous interior floor plan from 187sqm equipped with two bathrooms, fluorescent recessed luminaire in false ceiling, individual air conditioning, practicable windows, PVC floors and the discharged supplies for immediate incorporation. Located in one of the most important commercial and business areas of the city, surrounded by garden areas, hospitals, relevant commercial buildings and a wide range of restaurants and shopping areas such as the Corte Inglés, Pedralbes Center or the L'Illa Diagonal Shopping Center. It is located two minutes from Avenida Diagonal and direct access to the Ronda del Mig. Connected by multiple bus lines that quickly connect with line 3 of the metro and tram, and with the Catalan Railways on Via Augusta. You can see the portfolio available by visiting our website www.aoficinas.es.