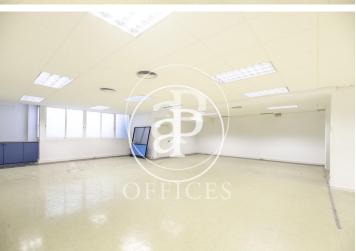

## Rental office in Francesc Carbonell

Ref. AOB1912008

Mixto - Diaphanous distribution Barcelona / Sarria-St. Gervasi

- Concierge
- Security door
- A/C
- Heating
- Condition: For renovation

## 1,685 € | 187 m<sup>2</sup> | 9.01 €/m<sup>2</sup>

Located in the upper part of the city of Barcelona, ??we find this office in a mixed housing building with a concierge service and an elevator. It also has private parking in the same building. Diaphanous interior floor plan from 187sqm equipped with two bathrooms, fluorescent recessed luminaire in false ceiling, individual air conditioning, practicable windows, PVC floors and the discharged supplies for immediate incorporation. Located in one of the most important commercial and business areas of the city, surrounded by garden areas, hospitals, relevant commercial buildings and a wide range of restaurants and shopping areas such as the Corte Inglés, Pedralbes Center or the L'Illa Diagonal Shopping Center. It is located two minutes from Avenida Diagonal and direct access to the Ronda del Mig. Connected by multiple bus lines that quickly connect with line 3 of the metro and tram, and with the Catalan Railways on Via Augusta. You can see the portfolio available by visiting our website www.aoficinas.es.