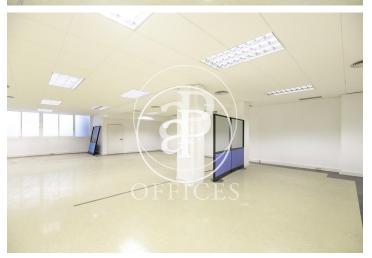

## 1,685 € | 187 m<sup>2</sup> | 9.01 €/m<sup>2</sup>

Located in the upper part of the city of Barcelona, ??we find this office in a mixed housing building with a concierge service and an elevator. It also has private parking in the same building. Diaphanous interior floor plan from 187sqm equipped with two bathrooms, fluorescent recessed luminaire in false ceiling, individual air conditioning, practicable windows, PVC floors and the discharged supplies for immediate incorporation. Located in one of the most important commercial and business areas of the city, surrounded by garden areas, hospitals, relevant commercial buildings and a wide range of restaurants and shopping areas such as the Corte Inglés, Pedralbes Center or the L'Illa Diagonal Shopping Center. It is located two minutes from Avenida Diagonal and direct access to the Ronda del Mig. Connected by multiple bus lines that quickly connect with line 3 of the metro and tram, and with the Catalan Railways on Via Augusta. You can see the portfolio available by visiting our website www.aoficinas.es.