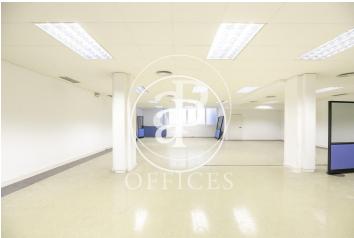

## 1,685 € | 187 m<sup>2</sup> | 9.01 €/m<sup>2</sup>

Located in the upper part of the city of Barcelona, ??we find this office in a mixed housing building with a concierge service and an elevator. It also has private parking in the same building. Diaphanous interior floor plan from 187sqm equipped with two bathrooms, fluorescent recessed luminaire in false ceiling, individual air conditioning, practicable windows, PVC floors and the discharged supplies for immediate incorporation. Located in one of the most important commercial and business areas of the city, surrounded by garden areas, hospitals, relevant commercial buildings and a wide range of restaurants and shopping areas such as the Corte Inglés, Pedralbes Center or the L'Illa Diagonal Shopping Center. It is located two minutes from Avenida Diagonal and direct access to the Ronda del Mig. Connected by multiple bus lines that quickly connect with line 3 of the metro and tram, and with the Catalan Railways on Via Augusta. You can see the portfolio available by visiting our website www.aoficinas.es.