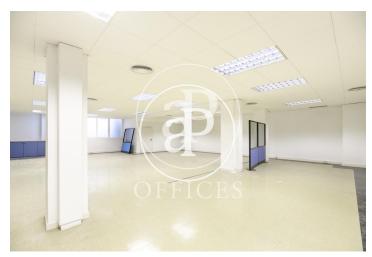

## 1,685 € | 187 m<sup>2</sup> | 9.01 €/m<sup>2</sup>

Located in the upper part of the city of Barcelona, ??we find this office in a mixed housing building with a concierge service and an elevator. It also has private parking in the same building. Diaphanous interior floor plan from 187sqm equipped with two bathrooms, fluorescent recessed luminaire in false ceiling, individual air conditioning, practicable windows, PVC floors and the discharged supplies for immediate incorporation. Located in one of the most important commercial and business areas of the city, surrounded by garden areas, hospitals, relevant commercial buildings and a wide range of restaurants and shopping areas such as the Corte Inglés, Pedralbes Center or the L'Illa Diagonal Shopping Center. It is located two minutes from Avenida Diagonal and direct access to the Ronda del Mig. Connected by multiple bus lines that quickly connect with line 3 of the metro and tram, and with the Catalan Railways on Via Augusta. You can see the portfolio available by visiting our website www.aoficinas.es.