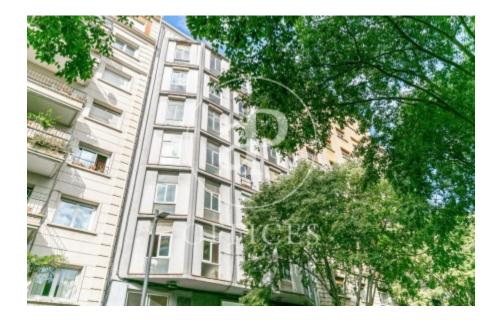

#### Barcelona / Sarria-St. Gervasi

- Security
- Concierge
- 🗸 A/C
- ✓ Heating
- Condition: For renovation

### Price from 245,000 € | 3 Units

Offices for sale to reform in the Sarrià neighborhood, in the upper area of the city, near the Plaza de los Miralls in Pedralbes. They have 30sqm/ 46sqm / 60sqm / with closed offices, separated by partitions, facing the street with natural light. Divisions through partitions, stoneware floors, air conditioning machines with heat pump. Mixed building, with elevator and a completely renovated gatehouse. Possibility of parking in the surroundings. In the area we find a wide range of restorations. Good communication with public transport: urban buses and the Catalan railway direct to the city center. Good investment opportunity. Public transport: FGG S1-S2-S5-S6, BUS 7.68. Be sure to visit our website to assess other options https://www.aoficinas.es/