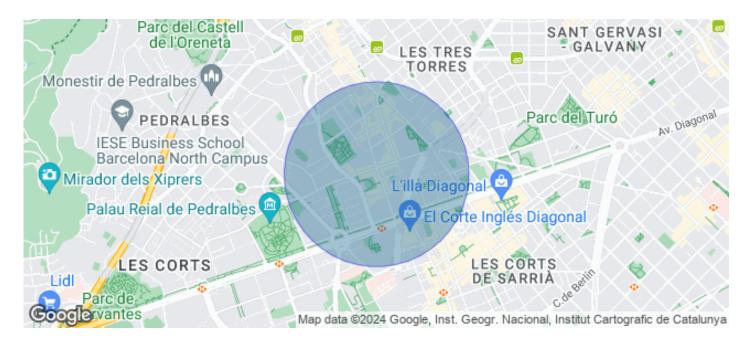

#### Barcelona / Sarria-St. Gervasi

- Security
- Concierge
- 🗸 A/C
- ✓ Heating
- Condition: For renovation

### Price from 245,000 € | 3 Units

Offices for sale to reform in the Sarrià neighborhood, in the upper area of the city, near the Plaza de los Miralls in Pedralbes. They have 30sqm/ 46sqm / 60sqm / with closed offices, separated by partitions, facing the street with natural light. Divisions through partitions, stoneware floors, air conditioning machines with heat pump. Mixed building, with elevator and a completely renovated gatehouse. Possibility of parking in the surroundings. In the area we find a wide range of restorations. Good communication with public transport: urban buses and the Catalan railway direct to the city center. Good investment opportunity. Public transport: FGG S1-S2-S5-S6, BUS 7.68. Be sure to visit our website to assess other options https://www.aoficinas.es/