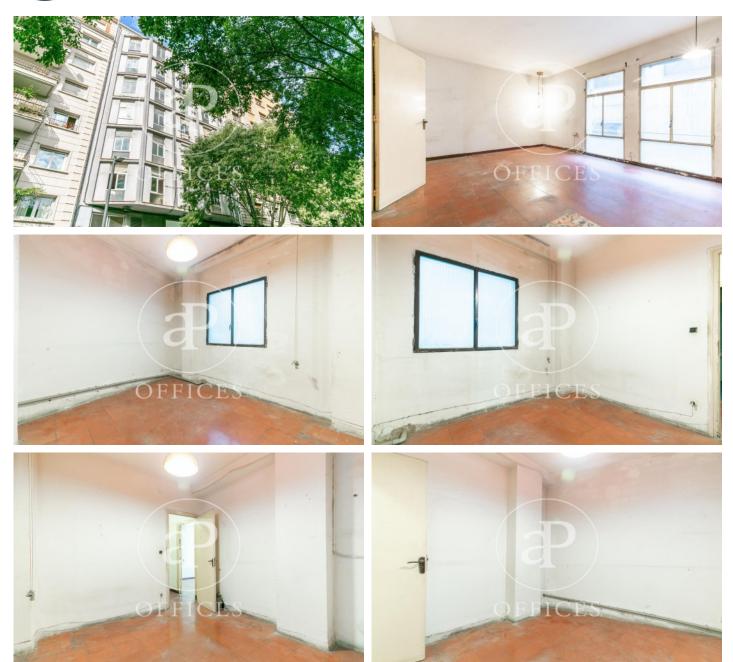

### Price from 245,000 € | 3 Units

Offices for sale to reform in the Sarrià neighborhood, in the upper area of the city, near the Plaza de los Miralls in Pedralbes. They have 30sqm/ 46sqm / 60sqm / with closed offices, separated by partitions, facing the street with natural light. Divisions through partitions, stoneware floors, air conditioning machines with heat pump. Mixed building, with elevator and a completely renovated gatehouse. Possibility of parking in the surroundings. In the area we find a wide range of restorations. Good communication with public transport: urban buses and the Catalan railway direct to the city center. Good investment opportunity. Public transport: FGG S1-S2-S5-S6, BUS 7.68. Be sure to visit our website to assess other options https://www.aoficinas.es/