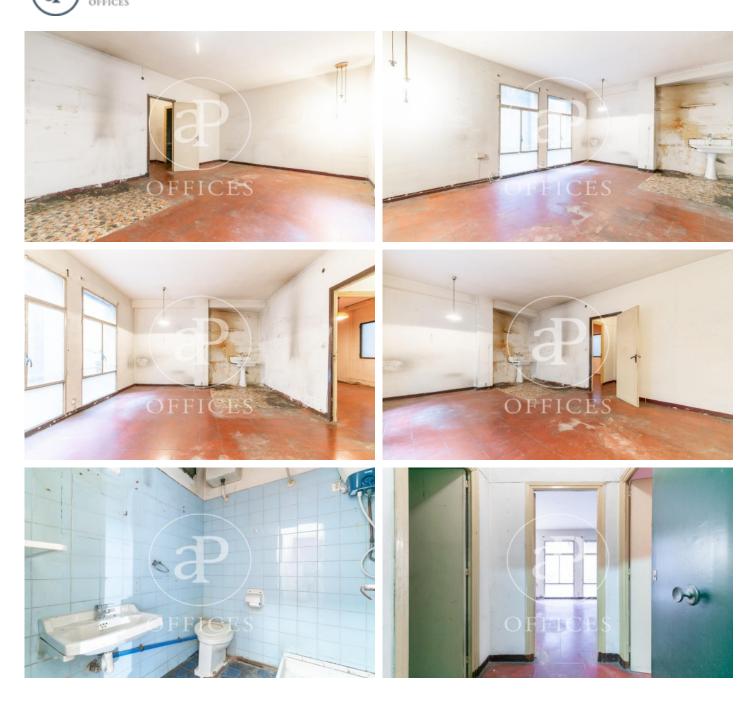

### Price from 245,000 € | 3 Units

Offices for sale to reform in the Sarrià neighborhood, in the upper area of the city, near the Plaza de los Miralls in Pedralbes. They have 30sqm/ 46sqm / 60sqm / with closed offices, separated by partitions, facing the street with natural light. Divisions through partitions, stoneware floors, air conditioning machines with heat pump. Mixed building, with elevator and a completely renovated gatehouse. Possibility of parking in the surroundings. In the area we find a wide range of restorations. Good communication with public transport: urban buses and the Catalan railway direct to the city center. Good investment opportunity. Public transport: FGG S1-S2-S5-S6, BUS 7.68. Be sure to visit our website to assess other options https://www.aoficinas.es/