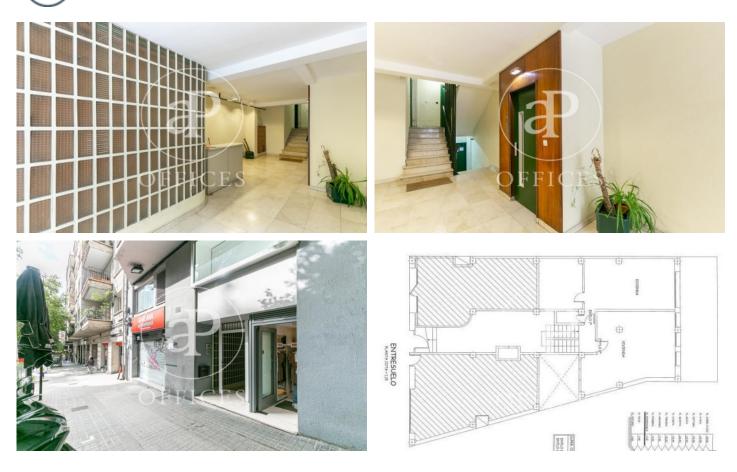

### Price from 245,000 € | 3 Units

Offices for sale to reform in the Sarrià neighborhood, in the upper area of the city, near the Plaza de los Miralls in Pedralbes. They have 30sqm/ 46sqm / 60sqm / with closed offices, separated by partitions, facing the street with natural light. Divisions through partitions, stoneware floors, air conditioning machines with heat pump. Mixed building, with elevator and a completely renovated gatehouse. Possibility of parking in the surroundings. In the area we find a wide range of restorations. Good communication with public transport: urban buses and the Catalan railway direct to the city center. Good investment opportunity. Public transport: FGG S1-S2-S5-S6, BUS 7.68. Be sure to visit our website to assess other options https://www.aoficinas.es/

# Available offices in this building

| Floor          | Price    | Price/m <sup>2</sup> | Charges | Availability |
|----------------|----------|----------------------|---------|--------------|
| Entreplanta 2n | €245,000 | -                    | 60      | Immediate    |
| 9° 1°          | €265,000 | -                    | 40      | Immediate    |
| 9° 4°          | €445,000 | -                    | 81      | Immediate    |