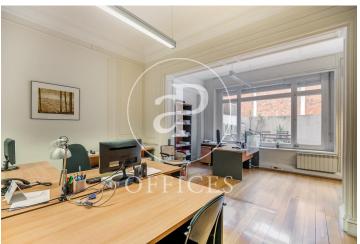

## $1,400,000 \in |379 \text{ m}^2 + 20 \text{ m}^2 \text{ terrace}$

Magnificent 420sq m office for sale located in the upper part of Barcelona, in a very well communicated area with all services. The office, totally exterior and very bright, is divided into a reception and waiting area, 11 offices, 2 open areas, 1 spacious meeting room, 4 toilets, 1 equipped office, 1 archive room and a terrace. It has high ceilings with mouldings, parquet floors, split air conditioning and gas heating by radiators. The office includes a double parking space and a large storage room. Very stately, stately building. It has a concierge service and parking inside the building itself.