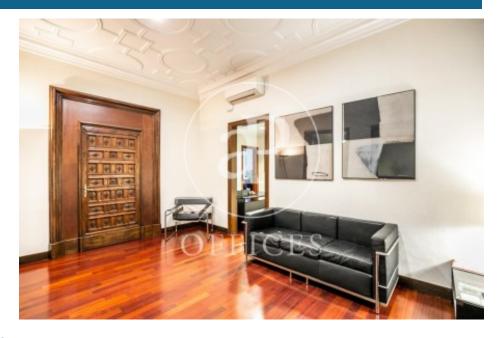

## $1,400,000 \in |379 \text{ m}^2 + 20 \text{ m}^2 \text{ terrace}$

Magnificent 420sq m office for sale located in the upper part of Barcelona, in a very well communicated area with all services. The office, totally exterior and very bright, is divided into a reception and waiting area, 11 offices, 2 open areas, 1 spacious meeting room, 4 toilets, 1 equipped office, 1 archive room and a terrace. It has high ceilings with mouldings, parquet floors, split air conditioning and gas heating by radiators. The office includes a double parking space and a large storage room. Very stately, stately building. It has a concierge service and parking inside the building itself.