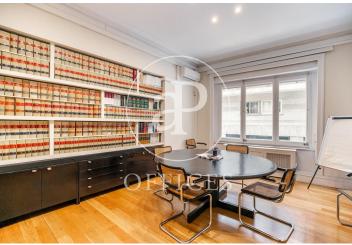

## $1,400,000 \in |379 \text{ m}^2 + 20 \text{ m}^2 \text{ terrace}$

Magnificent 420sq m office for sale located in the upper part of Barcelona, in a very well communicated area with all services. The office, totally exterior and very bright, is divided into a reception and waiting area, 11 offices, 2 open areas, 1 spacious meeting room, 4 toilets, 1 equipped office, 1 archive room and a terrace. It has high ceilings with mouldings, parquet floors, split air conditioning and gas heating by radiators. The office includes a double parking space and a large storage room. Very stately, stately building. It has a concierge service and parking inside the building itself.