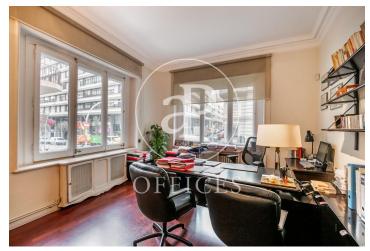

## $1,400,000 \in |379 \text{ m}^2 + 20 \text{ m}^2 \text{ terrace}$

Magnificent 420sq m office for sale located in the upper part of Barcelona, in a very well communicated area with all services. The office, totally exterior and very bright, is divided into a reception and waiting area, 11 offices, 2 open areas, 1 spacious meeting room, 4 toilets, 1 equipped office, 1 archive room and a terrace. It has high ceilings with mouldings, parquet floors, split air conditioning and gas heating by radiators. The office includes a double parking space and a large storage room. Very stately, stately building. It has a concierge service and parking inside the building itself.