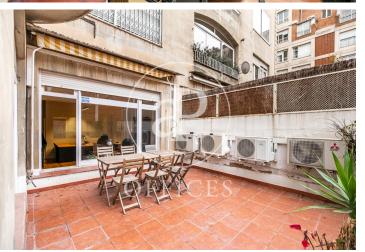

## $1,400,000 \in |379 \text{ m}^2 + 20 \text{ m}^2 \text{ terrace}$

Magnificent 420sq m office for sale located in the upper part of Barcelona, in a very well communicated area with all services. The office, totally exterior and very bright, is divided into a reception and waiting area, 11 offices, 2 open areas, 1 spacious meeting room, 4 toilets, 1 equipped office, 1 archive room and a terrace. It has high ceilings with mouldings, parquet floors, split air conditioning and gas heating by radiators. The office includes a double parking space and a large storage room. Very stately, stately building. It has a concierge service and parking inside the building itself.