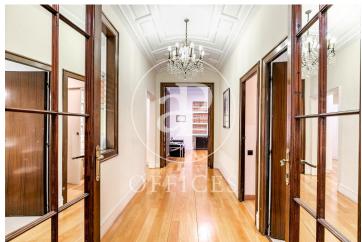

## $1,400,000 \in |379 \text{ m}^2 + 20 \text{ m}^2 \text{ terrace}$

Magnificent 420sq m office for sale located in the upper part of Barcelona, in a very well communicated area with all services. The office, totally exterior and very bright, is divided into a reception and waiting area, 11 offices, 2 open areas, 1 spacious meeting room, 4 toilets, 1 equipped office, 1 archive room and a terrace. It has high ceilings with mouldings, parquet floors, split air conditioning and gas heating by radiators. The office includes a double parking space and a large storage room. Very stately, stately building. It has a concierge service and parking inside the building itself.