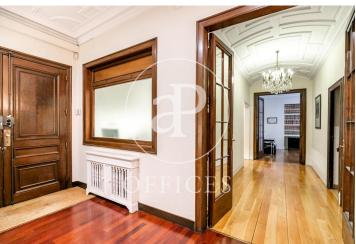

## $1,400,000 \in |379 \text{ m}^2 + 20 \text{ m}^2 \text{ terrace}$

Magnificent 420sq m office for sale located in the upper part of Barcelona, in a very well communicated area with all services. The office, totally exterior and very bright, is divided into a reception and waiting area, 11 offices, 2 open areas, 1 spacious meeting room, 4 toilets, 1 equipped office, 1 archive room and a terrace. It has high ceilings with mouldings, parquet floors, split air conditioning and gas heating by radiators. The office includes a double parking space and a large storage room. Very stately, stately building. It has a concierge service and parking inside the building itself.