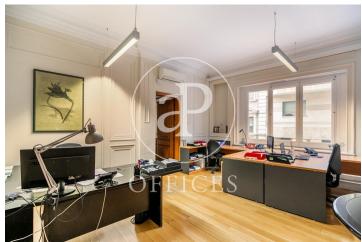

## $1,400,000 \in |379 \text{ m}^2 + 20 \text{ m}^2 \text{ terrace}$

Magnificent 420sq m office for sale located in the upper part of Barcelona, in a very well communicated area with all services. The office, totally exterior and very bright, is divided into a reception and waiting area, 11 offices, 2 open areas, 1 spacious meeting room, 4 toilets, 1 equipped office, 1 archive room and a terrace. It has high ceilings with mouldings, parquet floors, split air conditioning and gas heating by radiators. The office includes a double parking space and a large storage room. Very stately, stately building. It has a concierge service and parking inside the building itself.