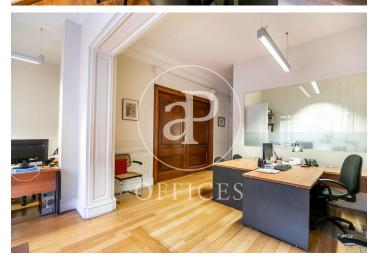

## $1,400,000 \in |379 \text{ m}^2 + 20 \text{ m}^2 \text{ terrace}$

Magnificent 420sq m office for sale located in the upper part of Barcelona, in a very well communicated area with all services. The office, totally exterior and very bright, is divided into a reception and waiting area, 11 offices, 2 open areas, 1 spacious meeting room, 4 toilets, 1 equipped office, 1 archive room and a terrace. It has high ceilings with mouldings, parquet floors, split air conditioning and gas heating by radiators. The office includes a double parking space and a large storage room. Very stately, stately building. It has a concierge service and parking inside the building itself.