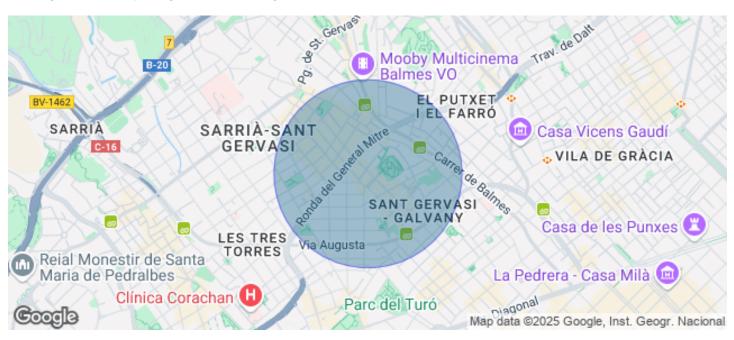

## Barcelona / Sarria-St. Gervasi

- Concierge
- A/C
- Heating
- Parking
- Condition: Very good
- Terrace

## $1,400,000 \in |379 \text{ m}^2 + 20 \text{ m}^2 \text{ terrace}$

Magnificent 420sq m office for sale located in the upper part of Barcelona, in a very well communicated area with all services. The office, totally exterior and very bright, is divided into a reception and waiting area, 11 offices, 2 open areas, 1 spacious meeting room, 4 toilets, 1 equipped office, 1 archive room and a terrace. It has high ceilings with mouldings, parquet floors, split air conditioning and gas heating by radiators. The office includes a double parking space and a large storage room. Very stately, stately building. It has a concierge service and parking inside the building itself.