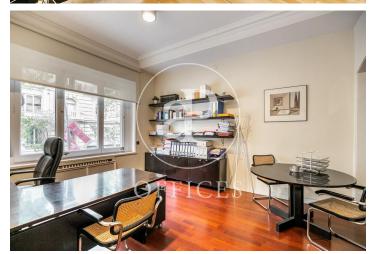

## $1,400,000 \in |379 \text{ m}^2 + 20 \text{ m}^2 \text{ terrace}$

Magnificent 420sq m office for sale located in the upper part of Barcelona, in a very well communicated area with all services. The office, totally exterior and very bright, is divided into a reception and waiting area, 11 offices, 2 open areas, 1 spacious meeting room, 4 toilets, 1 equipped office, 1 archive room and a terrace. It has high ceilings with mouldings, parquet floors, split air conditioning and gas heating by radiators. The office includes a double parking space and a large storage room. Very stately, stately building. It has a concierge service and parking inside the building itself.