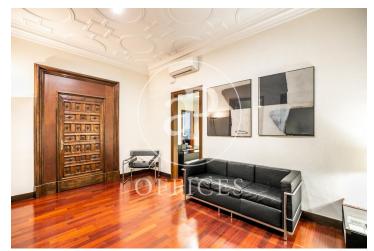

## $1,400,000 \in |379 \text{ m}^2 + 20 \text{ m}^2 \text{ terrace}$

Magnificent 420sq m office for sale located in the upper part of Barcelona, in a very well communicated area with all services. The office, totally exterior and very bright, is divided into a reception and waiting area, 11 offices, 2 open areas, 1 spacious meeting room, 4 toilets, 1 equipped office, 1 archive room and a terrace. It has high ceilings with mouldings, parquet floors, split air conditioning and gas heating by radiators. The office includes a double parking space and a large storage room. Very stately, stately building. It has a concierge service and parking inside the building itself.