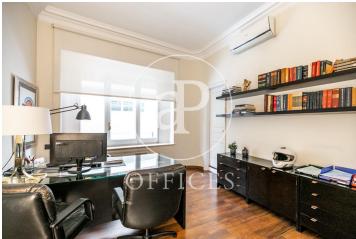

## $1,400,000 \in |379 \text{ m}^2 + 20 \text{ m}^2 \text{ terrace}$

Magnificent 420sq m office for sale located in the upper part of Barcelona, in a very well communicated area with all services. The office, totally exterior and very bright, is divided into a reception and waiting area, 11 offices, 2 open areas, 1 spacious meeting room, 4 toilets, 1 equipped office, 1 archive room and a terrace. It has high ceilings with mouldings, parquet floors, split air conditioning and gas heating by radiators. The office includes a double parking space and a large storage room. Very stately, stately building. It has a concierge service and parking inside the building itself.