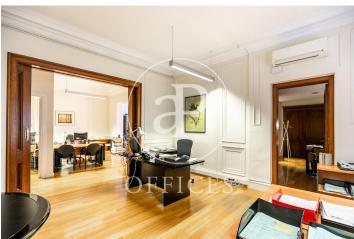

## $1,400,000 \in |379 \text{ m}^2 + 20 \text{ m}^2 \text{ terrace}$

Magnificent 420sq m office for sale located in the upper part of Barcelona, in a very well communicated area with all services. The office, totally exterior and very bright, is divided into a reception and waiting area, 11 offices, 2 open areas, 1 spacious meeting room, 4 toilets, 1 equipped office, 1 archive room and a terrace. It has high ceilings with mouldings, parquet floors, split air conditioning and gas heating by radiators. The office includes a double parking space and a large storage room. Very stately, stately building. It has a concierge service and parking inside the building itself.