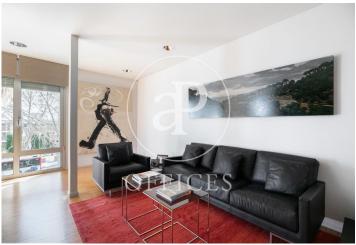

## $3,900,000 \in |699 \text{ m}^2 + 1,000 \text{ m}^2 \text{ terrace}$

Spectacular office of 699m2 with large garden, facing southeast, is located in the upper part of Barcelona. In the pleasant neighborhood of Pedralbes, one of the most elegant of the city. Surrounded by green areas and nature, it concentrates the most prestigious international school and university educational activity and also houses the most distinguished sports and social clubs. Well connected with the accesses to the city of Barcelona. It has a total of 3 floors, on the first floor there are five offices with glass partitions, two open-plan rooms of 20m2, one of them with access to the outside, a meeting room, two toilets and a documentation storage room. On the second floor there are four offices and a meeting room, all of them with plenty of natural light. On floor - 1, four toilets, server room, office and entrance to the parking. In the garden there is a fantastic dining room, practically new with two toilets and two showers, to finish the working day and practice any sport. Very well communicated, medical consultations. Also with public transport: Buses (63, 68, 78, H4). You can see the available portfolio by visiting our website www.aoficinas.es