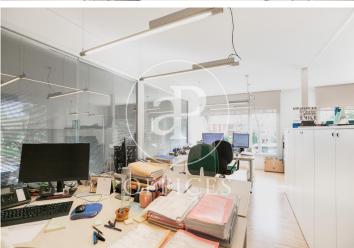

## $3,900,000 \in |699 \text{ m}^2 + 1,000 \text{ m}^2 \text{ terrace}$

Spectacular office of 699m2 with large garden, facing southeast, is located in the upper part of Barcelona. In the pleasant neighborhood of Pedralbes, one of the most elegant of the city. Surrounded by green areas and nature, it concentrates the most prestigious international school and university educational activity and also houses the most distinguished sports and social clubs. Well connected with the accesses to the city of Barcelona. It has a total of 3 floors, on the first floor there are five offices with glass partitions, two open-plan rooms of 20m2, one of them with access to the outside, a meeting room, two toilets and a documentation storage room. On the second floor there are four offices and a meeting room, all of them with plenty of natural light. On floor - 1, four toilets, server room, office and entrance to the parking. In the garden there is a fantastic dining room, practically new with two toilets and two showers, to finish the working day and practice any sport. Very well communicated, medical consultations. Also with public transport: Buses (63, 68, 78, H4). You can see the available portfolio by visiting our website www.aoficinas.es