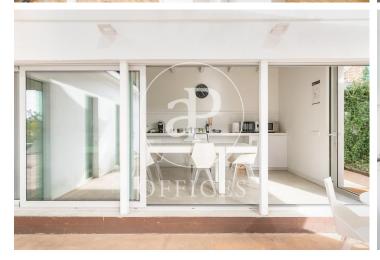

## $3,900,000 \in |699 \text{ m}^2 + 1,000 \text{ m}^2 \text{ terrace}$

Spectacular office of 699m2 with large garden, facing southeast, is located in the upper part of Barcelona. In the pleasant neighborhood of Pedralbes, one of the most elegant of the city. Surrounded by green areas and nature, it concentrates the most prestigious international school and university educational activity and also houses the most distinguished sports and social clubs. Well connected with the accesses to the city of Barcelona. It has a total of 3 floors, on the first floor there are five offices with glass partitions, two open-plan rooms of 20m2, one of them with access to the outside, a meeting room, two toilets and a documentation storage room. On the second floor there are four offices and a meeting room, all of them with plenty of natural light. On floor - 1, four toilets, server room, office and entrance to the parking. In the garden there is a fantastic dining room, practically new with two toilets and two showers, to finish the working day and practice any sport. Very well communicated, medical consultations. Also with public transport: Buses (63, 68, 78, H4). You can see the available portfolio by visiting our website www.aoficinas.es