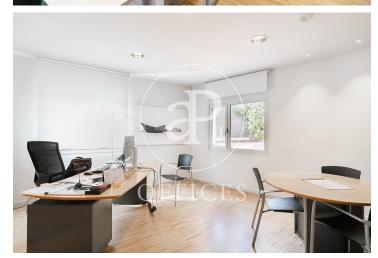

## $3,900,000 \in |699 \text{ m}^2 + 1,000 \text{ m}^2 \text{ terrace}$

Spectacular office of 699m2 with large garden, facing southeast, is located in the upper part of Barcelona. In the pleasant neighborhood of Pedralbes, one of the most elegant of the city. Surrounded by green areas and nature, it concentrates the most prestigious international school and university educational activity and also houses the most distinguished sports and social clubs. Well connected with the accesses to the city of Barcelona. It has a total of 3 floors, on the first floor there are five offices with glass partitions, two open-plan rooms of 20m2, one of them with access to the outside, a meeting room, two toilets and a documentation storage room. On the second floor there are four offices and a meeting room, all of them with plenty of natural light. On floor - 1, four toilets, server room, office and entrance to the parking. In the garden there is a fantastic dining room, practically new with two toilets and two showers, to finish the working day and practice any sport. Very well communicated, medical consultations. Also with public transport: Buses (63, 68, 78, H4). You can see the available portfolio by visiting our website www.aoficinas.es