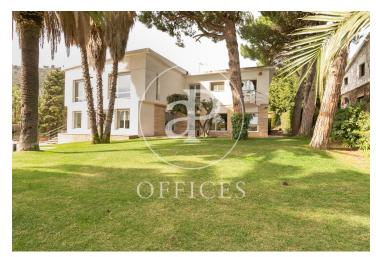

## $3,900,000 \in |699 \text{ m}^2 + 1,000 \text{ m}^2 \text{ terrace}$

Spectacular office of 699m2 with large garden, facing southeast, is located in the upper part of Barcelona. In the pleasant neighborhood of Pedralbes, one of the most elegant of the city. Surrounded by green areas and nature, it concentrates the most prestigious international school and university educational activity and also houses the most distinguished sports and social clubs. Well connected with the accesses to the city of Barcelona. It has a total of 3 floors, on the first floor there are five offices with glass partitions, two open-plan rooms of 20m2, one of them with access to the outside, a meeting room, two toilets and a documentation storage room. On the second floor there are four offices and a meeting room, all of them with plenty of natural light. On floor - 1, four toilets, server room, office and entrance to the parking. In the garden there is a fantastic dining room, practically new with two toilets and two showers, to finish the working day and practice any sport. Very well communicated, medical consultations. Also with public transport: Buses (63, 68, 78, H4). You can see the available portfolio by visiting our website www.aoficinas.es