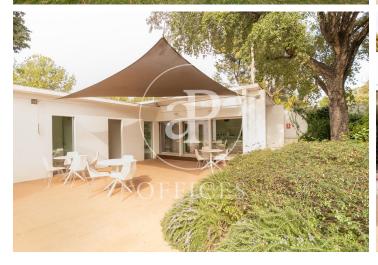

## $3,900,000 \in |699 \text{ m}^2 + 1,000 \text{ m}^2 \text{ terrace}$

Spectacular office of 699m2 with large garden, facing southeast, is located in the upper part of Barcelona. In the pleasant neighborhood of Pedralbes, one of the most elegant of the city. Surrounded by green areas and nature, it concentrates the most prestigious international school and university educational activity and also houses the most distinguished sports and social clubs. Well connected with the accesses to the city of Barcelona. It has a total of 3 floors, on the first floor there are five offices with glass partitions, two open-plan rooms of 20m2, one of them with access to the outside, a meeting room, two toilets and a documentation storage room. On the second floor there are four offices and a meeting room, all of them with plenty of natural light. On floor - 1, four toilets, server room, office and entrance to the parking. In the garden there is a fantastic dining room, practically new with two toilets and two showers, to finish the working day and practice any sport. Very well communicated, medical consultations. Also with public transport: Buses (63, 68, 78, H4). You can see the available portfolio by visiting our website www.aoficinas.es