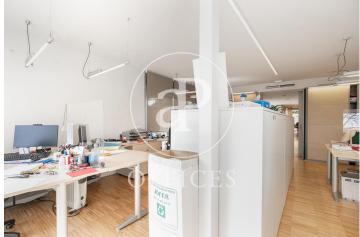

## $3,900,000 \in |699 \text{ m}^2 + 1,000 \text{ m}^2 \text{ terrace}$

Spectacular office of 699m2 with large garden, facing southeast, is located in the upper part of Barcelona. In the pleasant neighborhood of Pedralbes, one of the most elegant of the city. Surrounded by green areas and nature, it concentrates the most prestigious international school and university educational activity and also houses the most distinguished sports and social clubs. Well connected with the accesses to the city of Barcelona. It has a total of 3 floors, on the first floor there are five offices with glass partitions, two open-plan rooms of 20m2, one of them with access to the outside, a meeting room, two toilets and a documentation storage room. On the second floor there are four offices and a meeting room, all of them with plenty of natural light. On floor - 1, four toilets, server room, office and entrance to the parking. In the garden there is a fantastic dining room, practically new with two toilets and two showers, to finish the working day and practice any sport. Very well communicated, medical consultations. Also with public transport: Buses (63, 68, 78, H4). You can see the available portfolio by visiting our website www.aoficinas.es