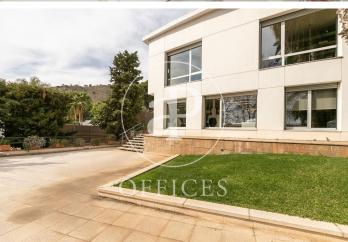

## $3,900,000 \in |699 \text{ m}^2 + 1,000 \text{ m}^2 \text{ terrace}$

Spectacular office of 699m2 with large garden, facing southeast, is located in the upper part of Barcelona. In the pleasant neighborhood of Pedralbes, one of the most elegant of the city. Surrounded by green areas and nature, it concentrates the most prestigious international school and university educational activity and also houses the most distinguished sports and social clubs. Well connected with the accesses to the city of Barcelona. It has a total of 3 floors, on the first floor there are five offices with glass partitions, two open-plan rooms of 20m2, one of them with access to the outside, a meeting room, two toilets and a documentation storage room. On the second floor there are four offices and a meeting room, all of them with plenty of natural light. On floor - 1, four toilets, server room, office and entrance to the parking. In the garden there is a fantastic dining room, practically new with two toilets and two showers, to finish the working day and practice any sport. Very well communicated, medical consultations. Also with public transport: Buses (63, 68, 78, H4). You can see the available portfolio by visiting our website www.aoficinas.es