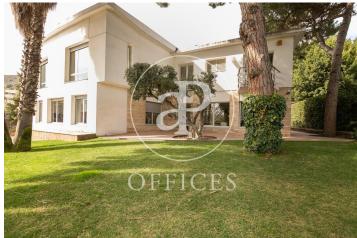

## $3,900,000 \in |699 \text{ m}^2 + 1,000 \text{ m}^2 \text{ terrace}$

Spectacular office of 699m2 with large garden, facing southeast, is located in the upper part of Barcelona. In the pleasant neighborhood of Pedralbes, one of the most elegant of the city. Surrounded by green areas and nature, it concentrates the most prestigious international school and university educational activity and also houses the most distinguished sports and social clubs. Well connected with the accesses to the city of Barcelona. It has a total of 3 floors, on the first floor there are five offices with glass partitions, two open-plan rooms of 20m2, one of them with access to the outside, a meeting room, two toilets and a documentation storage room. On the second floor there are four offices and a meeting room, all of them with plenty of natural light. On floor - 1, four toilets, server room, office and entrance to the parking. In the garden there is a fantastic dining room, practically new with two toilets and two showers, to finish the working day and practice any sport. Very well communicated, medical consultations. Also with public transport: Buses (63, 68, 78, H4). You can see the available portfolio by visiting our website www.aoficinas.es