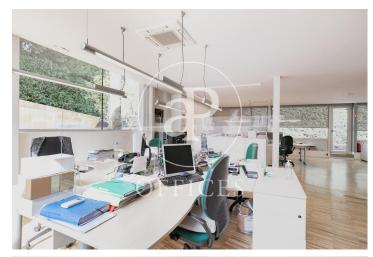

## $3,900,000 \in |699 \text{ m}^2 + 1,000 \text{ m}^2 \text{ terrace}$

Spectacular office of 699m2 with large garden, facing southeast, is located in the upper part of Barcelona. In the pleasant neighborhood of Pedralbes, one of the most elegant of the city. Surrounded by green areas and nature, it concentrates the most prestigious international school and university educational activity and also houses the most distinguished sports and social clubs. Well connected with the accesses to the city of Barcelona. It has a total of 3 floors, on the first floor there are five offices with glass partitions, two open-plan rooms of 20m2, one of them with access to the outside, a meeting room, two toilets and a documentation storage room. On the second floor there are four offices and a meeting room, all of them with plenty of natural light. On floor - 1, four toilets, server room, office and entrance to the parking. In the garden there is a fantastic dining room, practically new with two toilets and two showers, to finish the working day and practice any sport. Very well communicated, medical consultations. Also with public transport: Buses (63, 68, 78, H4). You can see the available portfolio by visiting our website www.aoficinas.es