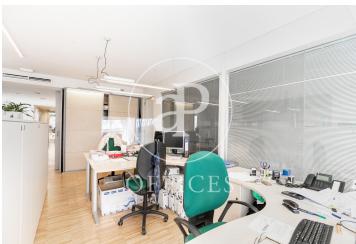

## $3,900,000 \in |699 \text{ m}^2 + 1,000 \text{ m}^2 \text{ terrace}$

Spectacular office of 699m2 with large garden, facing southeast, is located in the upper part of Barcelona. In the pleasant neighborhood of Pedralbes, one of the most elegant of the city. Surrounded by green areas and nature, it concentrates the most prestigious international school and university educational activity and also houses the most distinguished sports and social clubs. Well connected with the accesses to the city of Barcelona. It has a total of 3 floors, on the first floor there are five offices with glass partitions, two open-plan rooms of 20m2, one of them with access to the outside, a meeting room, two toilets and a documentation storage room. On the second floor there are four offices and a meeting room, all of them with plenty of natural light. On floor - 1, four toilets, server room, office and entrance to the parking. In the garden there is a fantastic dining room, practically new with two toilets and two showers, to finish the working day and practice any sport. Very well communicated, medical consultations. Also with public transport: Buses (63, 68, 78, H4). You can see the available portfolio by visiting our website www.aoficinas.es