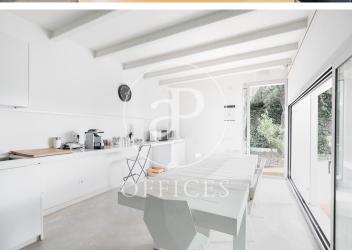

## $3,900,000 \in |699 \text{ m}^2 + 1,000 \text{ m}^2 \text{ terrace}$

Spectacular office of 699m2 with large garden, facing southeast, is located in the upper part of Barcelona. In the pleasant neighborhood of Pedralbes, one of the most elegant of the city. Surrounded by green areas and nature, it concentrates the most prestigious international school and university educational activity and also houses the most distinguished sports and social clubs. Well connected with the accesses to the city of Barcelona. It has a total of 3 floors, on the first floor there are five offices with glass partitions, two open-plan rooms of 20m2, one of them with access to the outside, a meeting room, two toilets and a documentation storage room. On the second floor there are four offices and a meeting room, all of them with plenty of natural light. On floor - 1, four toilets, server room, office and entrance to the parking. In the garden there is a fantastic dining room, practically new with two toilets and two showers, to finish the working day and practice any sport. Very well communicated, medical consultations. Also with public transport: Buses (63, 68, 78, H4). You can see the available portfolio by visiting our website www.aoficinas.es