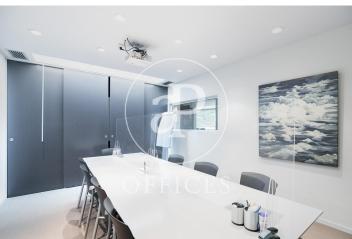

## $3,900,000 \in |699 \text{ m}^2 + 1,000 \text{ m}^2 \text{ terrace}$

Spectacular office of 699m2 with large garden, facing southeast, is located in the upper part of Barcelona. In the pleasant neighborhood of Pedralbes, one of the most elegant of the city. Surrounded by green areas and nature, it concentrates the most prestigious international school and university educational activity and also houses the most distinguished sports and social clubs. Well connected with the accesses to the city of Barcelona. It has a total of 3 floors, on the first floor there are five offices with glass partitions, two open-plan rooms of 20m2, one of them with access to the outside, a meeting room, two toilets and a documentation storage room. On the second floor there are four offices and a meeting room, all of them with plenty of natural light. On floor - 1, four toilets, server room, office and entrance to the parking. In the garden there is a fantastic dining room, practically new with two toilets and two showers, to finish the working day and practice any sport. Very well communicated, medical consultations. Also with public transport: Buses (63, 68, 78, H4). You can see the available portfolio by visiting our website www.aoficinas.es