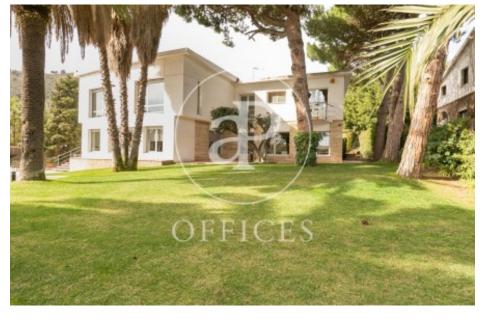

## $3,900,000 \in |699 \text{ m}^2 + 1,000 \text{ m}^2 \text{ terrace}$

Spectacular office of 699m2 with large garden, facing southeast, is located in the upper part of Barcelona. In the pleasant neighborhood of Pedralbes, one of the most elegant of the city. Surrounded by green areas and nature, it concentrates the most prestigious international school and university educational activity and also houses the most distinguished sports and social clubs. Well connected with the accesses to the city of Barcelona. It has a total of 3 floors, on the first floor there are five offices with glass partitions, two open-plan rooms of 20m2, one of them with access to the outside, a meeting room, two toilets and a documentation storage room. On the second floor there are four offices and a meeting room, all of them with plenty of natural light. On floor - 1, four toilets, server room, office and entrance to the parking. In the garden there is a fantastic dining room, practically new with two toilets and two showers, to finish the working day and practice any sport. Very well communicated, medical consultations. Also with public transport: Buses (63, 68, 78, H4). You can see the available portfolio by visiting our website www.aoficinas.es