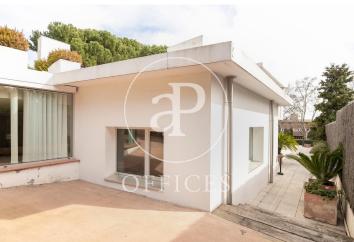

## $3,900,000 \in |699 \text{ m}^2 + 1,000 \text{ m}^2 \text{ terrace}$

Spectacular office of 699m2 with large garden, facing southeast, is located in the upper part of Barcelona. In the pleasant neighborhood of Pedralbes, one of the most elegant of the city. Surrounded by green areas and nature, it concentrates the most prestigious international school and university educational activity and also houses the most distinguished sports and social clubs. Well connected with the accesses to the city of Barcelona. It has a total of 3 floors, on the first floor there are five offices with glass partitions, two open-plan rooms of 20m2, one of them with access to the outside, a meeting room, two toilets and a documentation storage room. On the second floor there are four offices and a meeting room, all of them with plenty of natural light. On floor - 1, four toilets, server room, office and entrance to the parking. In the garden there is a fantastic dining room, practically new with two toilets and two showers, to finish the working day and practice any sport. Very well communicated, medical consultations. Also with public transport: Buses (63, 68, 78, H4). You can see the available portfolio by visiting our website www.aoficinas.es