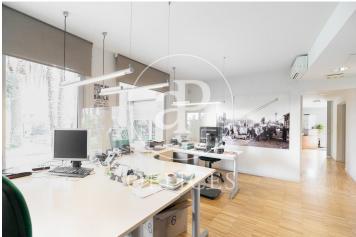

## $3,900,000 \in |699 \text{ m}^2 + 1,000 \text{ m}^2 \text{ terrace}$

Spectacular office of 699m2 with large garden, facing southeast, is located in the upper part of Barcelona. In the pleasant neighborhood of Pedralbes, one of the most elegant of the city. Surrounded by green areas and nature, it concentrates the most prestigious international school and university educational activity and also houses the most distinguished sports and social clubs. Well connected with the accesses to the city of Barcelona. It has a total of 3 floors, on the first floor there are five offices with glass partitions, two open-plan rooms of 20m2, one of them with access to the outside, a meeting room, two toilets and a documentation storage room. On the second floor there are four offices and a meeting room, all of them with plenty of natural light. On floor - 1, four toilets, server room, office and entrance to the parking. In the garden there is a fantastic dining room, practically new with two toilets and two showers, to finish the working day and practice any sport. Very well communicated, medical consultations. Also with public transport: Buses (63, 68, 78, H4). You can see the available portfolio by visiting our website www.aoficinas.es