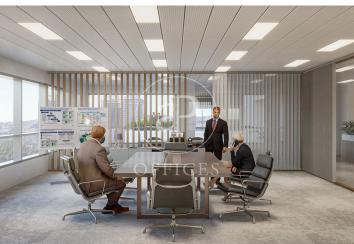

## Price from 8,654 € | Surface 320 m<sup>2</sup> - 2415 m<sup>2</sup> | 10 Units

Landmark is a unique building due to its exceptional user experience and extraordinary premium amenities. It has office floors of more than 2,000 m², with private terraces and different types of spaces where people can work, exercise, socialize or relax. Landmark has lounge areas, garden areas, multipurpose rooms, auditorium, gym and paddle tennis courts, restaurants, among other services that can be managed from the building's app. Landmark is a Triple A building in one of the fastest growing business areas in Barcelona. The Fira Zone has positioned itself as an icon of excellence in the city's urban landscape. Located in an area chosen by large multinationals to locate their headquarters, it combines the highest certifications in sustainability and technology, offering a wide range of amenities and services that provide an unparalleled user experience focused on well-being. With double PLATINUM certification, being maximum environmental sustainability LEED Platinum and wellness WELL Platinum. In the heart of the lungs of the city of Barcelona (Sans Montjuic). With premium services for users Metro: L10 (City of Justice - Foc) L1 Bus: 79, 109, 125, H16, V3. Catalan Railways: Ildefons Cerda.