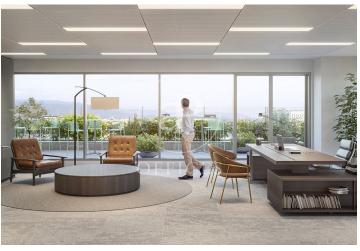

## Price from 8,654 € | Surface 320 m<sup>2</sup> - 2415 m<sup>2</sup> | 10 Units

Landmark is a unique building due to its exceptional user experience and extraordinary premium amenities. It has office floors of more than 2,000 m², with private terraces and different types of spaces where people can work, exercise, socialize or relax. Landmark has lounge areas, garden areas, multipurpose rooms, auditorium, gym and paddle tennis courts, restaurants, among other services that can be managed from the building's app. Landmark is a Triple A building in one of the fastest growing business areas in Barcelona. The Fira Zone has positioned itself as an icon of excellence in the city's urban landscape. Located in an area chosen by large multinationals to locate their headquarters, it combines the highest certifications in sustainability and technology, offering a wide range of amenities and services that provide an unparalleled user experience focused on well-being. With double PLATINUM certification, being maximum environmental sustainability LEED Platinum and wellness WELL Platinum. In the heart of the lungs of the city of Barcelona (Sans Montjuic). With premium services for users Metro: L10 (City of Justice - Foc) L1 Bus: 79, 109, 125, H16, V3. Catalan Railways: Ildefons Cerda.