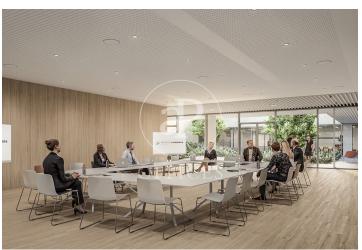

## Price from 8,654 € | Surface 320 m<sup>2</sup> - 2415 m<sup>2</sup> | 10 Units

Landmark is a unique building due to its exceptional user experience and extraordinary premium amenities. It has office floors of more than 2,000 m², with private terraces and different types of spaces where people can work, exercise, socialize or relax. Landmark has lounge areas, garden areas, multipurpose rooms, auditorium, gym and paddle tennis courts, restaurants, among other services that can be managed from the building's app. Landmark is a Triple A building in one of the fastest growing business areas in Barcelona. The Fira Zone has positioned itself as an icon of excellence in the city's urban landscape. Located in an area chosen by large multinationals to locate their headquarters, it combines the highest certifications in sustainability and technology, offering a wide range of amenities and services that provide an unparalleled user experience focused on well-being. With double PLATINUM certification, being maximum environmental sustainability LEED Platinum and wellness WELL Platinum. In the heart of the lungs of the city of Barcelona (Sans Montjuic). With premium services for users Metro: L10 (City of Justice - Foc) L1 Bus: 79, 109, 125, H16, V3. Catalan Railways: Ildefons Cerda.