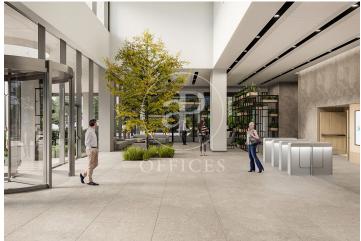

## Price from 8,654 € | Surface 320 m<sup>2</sup> - 2415 m<sup>2</sup> | 10 Units

Landmark is a unique building due to its exceptional user experience and extraordinary premium amenities. It has office floors of more than 2,000 m², with private terraces and different types of spaces where people can work, exercise, socialize or relax. Landmark has lounge areas, garden areas, multipurpose rooms, auditorium, gym and paddle tennis courts, restaurants, among other services that can be managed from the building's app. Landmark is a Triple A building in one of the fastest growing business areas in Barcelona. The Fira Zone has positioned itself as an icon of excellence in the city's urban landscape. Located in an area chosen by large multinationals to locate their headquarters, it combines the highest certifications in sustainability and technology, offering a wide range of amenities and services that provide an unparalleled user experience focused on well-being. With double PLATINUM certification, being maximum environmental sustainability LEED Platinum and wellness WELL Platinum. In the heart of the lungs of the city of Barcelona (Sans Montjuic). With premium services for users Metro: L10 (City of Justice - Foc) L1 Bus: 79, 109, 125, H16, V3. Catalan Railways: Ildefons Cerda.

The information about any property is not binding to any offer or contract. Any verbal or written declaration made by aProperties with regards to the value or condition of the property should not be considered accurate or factual. The pictures make reference to some parts of the property at the times that they were taken. The areas, dimensions and distances that are given are approximate and should be checked by the client. The images are computer generated and are just an approximate indication of the real appearance of the property; these may change at any time. The information with regards to the property may also change at any time.