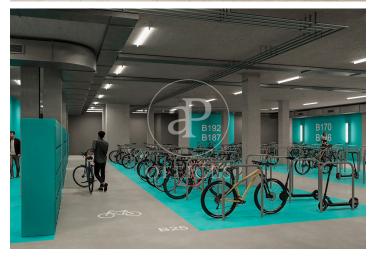

## Price from 8,654 € | Surface 320 m<sup>2</sup> - 2415 m<sup>2</sup> | 10 Units

Landmark is a unique building due to its exceptional user experience and extraordinary premium amenities. It has office floors of more than 2,000 m², with private terraces and different types of spaces where people can work, exercise, socialize or relax. Landmark has lounge areas, garden areas, multipurpose rooms, auditorium, gym and paddle tennis courts, restaurants, among other services that can be managed from the building's app. Landmark is a Triple A building in one of the fastest growing business areas in Barcelona. The Fira Zone has positioned itself as an icon of excellence in the city's urban landscape. Located in an area chosen by large multinationals to locate their headquarters, it combines the highest certifications in sustainability and technology, offering a wide range of amenities and services that provide an unparalleled user experience focused on well-being. With double PLATINUM certification, being maximum environmental sustainability LEED Platinum and wellness WELL Platinum. In the heart of the lungs of the city of Barcelona (Sans Montjuic). With premium services for users Metro: L10 (City of Justice - Foc) L1 Bus: 79, 109, 125, H16, V3. Catalan Railways: Ildefons Cerda.

The information about any property is not binding to any offer or contract. Any verbal or written declaration made by aProperties with regards to the value or condition of the property should not be considered accurate or factual. The pictures make reference to some parts of the property at the times that they were taken. The areas, dimensions and distances that are given are approximate and should be checked by the client. The images are computer generated and are just an approximate indication of the real appearance of the property; these may change at any time. The information with regards to the property may also change at any time.