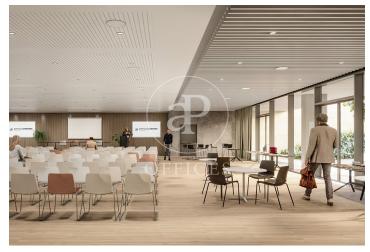

## Price from 8,654 € | Surface 320 m<sup>2</sup> - 2415 m<sup>2</sup> | 10 Units

Landmark is a unique building due to its exceptional user experience and extraordinary premium amenities. It has office floors of more than 2,000 m², with private terraces and different types of spaces where people can work, exercise, socialize or relax. Landmark has lounge areas, garden areas, multipurpose rooms, auditorium, gym and paddle tennis courts, restaurants, among other services that can be managed from the building's app. Landmark is a Triple A building in one of the fastest growing business areas in Barcelona. The Fira Zone has positioned itself as an icon of excellence in the city's urban landscape. Located in an area chosen by large multinationals to locate their headquarters, it combines the highest certifications in sustainability and technology, offering a wide range of amenities and services that provide an unparalleled user experience focused on well-being. With double PLATINUM certification, being maximum environmental sustainability LEED Platinum and wellness WELL Platinum. In the heart of the lungs of the city of Barcelona (Sans Montjuic). With premium services for users Metro: L10 (City of Justice - Foc) L1 Bus: 79, 109, 125, H16, V3. Catalan Railways: Ildefons Cerda.