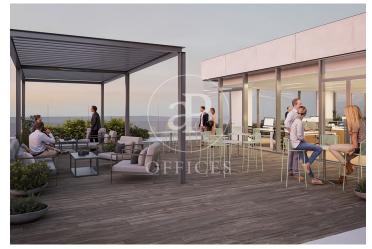

## Price from 8,654 € | Surface 320 m<sup>2</sup> - 2415 m<sup>2</sup> | 10 Units

Landmark is a unique building due to its exceptional user experience and extraordinary premium amenities. It has office floors of more than 2,000 m², with private terraces and different types of spaces where people can work, exercise, socialize or relax. Landmark has lounge areas, garden areas, multipurpose rooms, auditorium, gym and paddle tennis courts, restaurants, among other services that can be managed from the building's app. Landmark is a Triple A building in one of the fastest growing business areas in Barcelona. The Fira Zone has positioned itself as an icon of excellence in the city's urban landscape. Located in an area chosen by large multinationals to locate their headquarters, it combines the highest certifications in sustainability and technology, offering a wide range of amenities and services that provide an unparalleled user experience focused on well-being. With double PLATINUM certification, being maximum environmental sustainability LEED Platinum and wellness WELL Platinum. In the heart of the lungs of the city of Barcelona (Sans Montjuic). With premium services for users Metro: L10 (City of Justice - Foc) L1 Bus: 79, 109, 125, H16, V3. Catalan Railways: Ildefons Cerda.