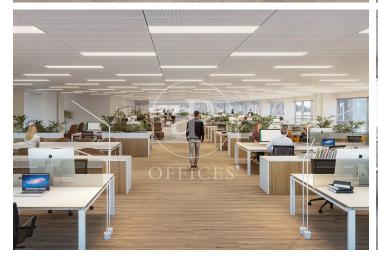

## Price from 8,654 € | Surface 320 m<sup>2</sup> - 2415 m<sup>2</sup> | 10 Units

Landmark is a unique building due to its exceptional user experience and extraordinary premium amenities. It has office floors of more than 2,000 m², with private terraces and different types of spaces where people can work, exercise, socialize or relax. Landmark has lounge areas, garden areas, multipurpose rooms, auditorium, gym and paddle tennis courts, restaurants, among other services that can be managed from the building's app. Landmark is a Triple A building in one of the fastest growing business areas in Barcelona. The Fira Zone has positioned itself as an icon of excellence in the city's urban landscape. Located in an area chosen by large multinationals to locate their headquarters, it combines the highest certifications in sustainability and technology, offering a wide range of amenities and services that provide an unparalleled user experience focused on well-being. With double PLATINUM certification, being maximum environmental sustainability LEED Platinum and wellness WELL Platinum. In the heart of the lungs of the city of Barcelona (Sans Montjuic). With premium services for users Metro: L10 (City of Justice - Foc) L1 Bus: 79, 109, 125, H16, V3. Catalan Railways: Ildefons Cerda.