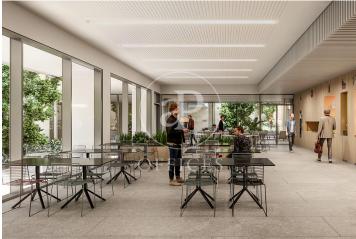

## Price from 8,654 € | Surface 320 m<sup>2</sup> - 2415 m<sup>2</sup> | 10 Units

Landmark is a unique building due to its exceptional user experience and extraordinary premium amenities. It has office floors of more than 2,000 m², with private terraces and different types of spaces where people can work, exercise, socialize or relax. Landmark has lounge areas, garden areas, multipurpose rooms, auditorium, gym and paddle tennis courts, restaurants, among other services that can be managed from the building's app. Landmark is a Triple A building in one of the fastest growing business areas in Barcelona. The Fira Zone has positioned itself as an icon of excellence in the city's urban landscape. Located in an area chosen by large multinationals to locate their headquarters, it combines the highest certifications in sustainability and technology, offering a wide range of amenities and services that provide an unparalleled user experience focused on well-being. With double PLATINUM certification, being maximum environmental sustainability LEED Platinum and wellness WELL Platinum. In the heart of the lungs of the city of Barcelona (Sans Montjuic). With premium services for users Metro: L10 (City of Justice - Foc) L1 Bus: 79, 109, 125, H16, V3. Catalan Railways: Ildefons Cerda.