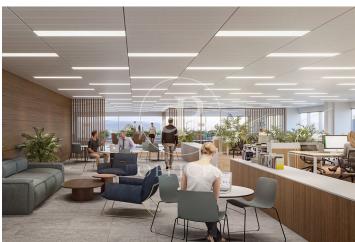

## Price from 8,654 € | Surface 320 m<sup>2</sup> - 2415 m<sup>2</sup> | 10 Units

Landmark is a unique building due to its exceptional user experience and extraordinary premium amenities. It has office floors of more than 2,000 m², with private terraces and different types of spaces where people can work, exercise, socialize or relax. Landmark has lounge areas, garden areas, multipurpose rooms, auditorium, gym and paddle tennis courts, restaurants, among other services that can be managed from the building's app. Landmark is a Triple A building in one of the fastest growing business areas in Barcelona. The Fira Zone has positioned itself as an icon of excellence in the city's urban landscape. Located in an area chosen by large multinationals to locate their headquarters, it combines the highest certifications in sustainability and technology, offering a wide range of amenities and services that provide an unparalleled user experience focused on well-being. With double PLATINUM certification, being maximum environmental sustainability LEED Platinum and wellness WELL Platinum. In the heart of the lungs of the city of Barcelona (Sans Montjuic). With premium services for users Metro: L10 (City of Justice - Foc) L1 Bus: 79, 109, 125, H16, V3. Catalan Railways: Ildefons Cerda.