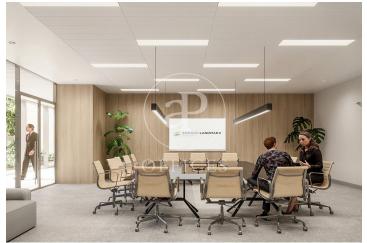

## Price from 8,654 € | Surface 320 m<sup>2</sup> - 2415 m<sup>2</sup> | 10 Units

Landmark is a unique building due to its exceptional user experience and extraordinary premium amenities. It has office floors of more than 2,000 m², with private terraces and different types of spaces where people can work, exercise, socialize or relax. Landmark has lounge areas, garden areas, multipurpose rooms, auditorium, gym and paddle tennis courts, restaurants, among other services that can be managed from the building's app. Landmark is a Triple A building in one of the fastest growing business areas in Barcelona. The Fira Zone has positioned itself as an icon of excellence in the city's urban landscape. Located in an area chosen by large multinationals to locate their headquarters, it combines the highest certifications in sustainability and technology, offering a wide range of amenities and services that provide an unparalleled user experience focused on well-being. With double PLATINUM certification, being maximum environmental sustainability LEED Platinum and wellness WELL Platinum. In the heart of the lungs of the city of Barcelona (Sans Montjuic). With premium services for users Metro: L10 (City of Justice - Foc) L1 Bus: 79, 109, 125, H16, V3. Catalan Railways: Ildefons Cerda.