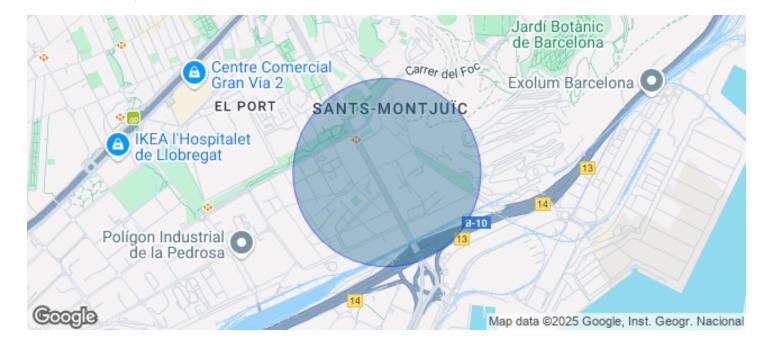

## Barcelona / Zona Franca

- Security
- Concierge
- A/C
- Heating
- **Parking**
- Condition: Good
- Terrace

## Price from 8,654 € | Surface 320 m<sup>2</sup> - 2415 m<sup>2</sup> | 10 Units

Landmark is a unique building due to its exceptional user experience and extraordinary premium amenities. It has office floors of more than 2,000 m², with private terraces and different types of spaces where people can work, exercise, socialize or relax. Landmark has lounge areas, garden areas, multipurpose rooms, auditorium, gym and paddle tennis courts, restaurants, among other services that can be managed from the building's app. Landmark is a Triple A building in one of the fastest growing business areas in Barcelona. The Fira Zone has positioned itself as an icon of excellence in the city's urban landscape. Located in an area chosen by large multinationals to locate their headquarters, it combines the highest certifications in sustainability and technology, offering a wide range of amenities and services that provide an unparalleled user experience focused on well-being. With double PLATINUM certification, being maximum environmental sustainability LEED Platinum and wellness WELL Platinum. In the heart of the lungs of the city of Barcelona (Sans Montjuic). With premium services for users Metro: L10 (City of Justice - Foc) L1 Bus: 79, 109, 125, H16, V3. Catalan Railways: Ildefons Cerda.