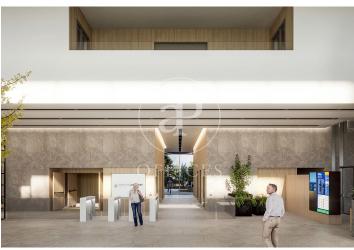

## Price from 8,654 € | Surface 320 m<sup>2</sup> - 2415 m<sup>2</sup> | 10 Units

Landmark is a unique building due to its exceptional user experience and extraordinary premium amenities. It has office floors of more than 2,000 m², with private terraces and different types of spaces where people can work, exercise, socialize or relax. Landmark has lounge areas, garden areas, multipurpose rooms, auditorium, gym and paddle tennis courts, restaurants, among other services that can be managed from the building's app. Landmark is a Triple A building in one of the fastest growing business areas in Barcelona. The Fira Zone has positioned itself as an icon of excellence in the city's urban landscape. Located in an area chosen by large multinationals to locate their headquarters, it combines the highest certifications in sustainability and technology, offering a wide range of amenities and services that provide an unparalleled user experience focused on well-being. With double PLATINUM certification, being maximum environmental sustainability LEED Platinum and wellness WELL Platinum. In the heart of the lungs of the city of Barcelona (Sans Montjuic). With premium services for users Metro: L10 (City of Justice - Foc) L1 Bus: 79, 109, 125, H16, V3. Catalan Railways: Ildefons Cerda.

The information about any property is not binding to any offer or contract. Any verbal or written declaration made by aProperties with regards to the value or condition of the property should not be considered accurate or factual. The pictures make reference to some parts of the property at the times that they were taken. The areas, dimensions and distances that are given are approximate and should be checked by the client. The images are computer generated and are just an approximate indication of the real appearance of the property; these may change at any time. The information with regards to the property may also change at any time.