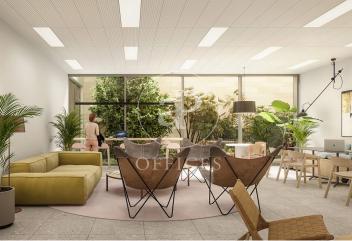

## Price from 8,654 € | Surface 320 m<sup>2</sup> - 2415 m<sup>2</sup> | 10 Units

Landmark is a unique building due to its exceptional user experience and extraordinary premium amenities. It has office floors of more than 2,000 m², with private terraces and different types of spaces where people can work, exercise, socialize or relax. Landmark has lounge areas, garden areas, multipurpose rooms, auditorium, gym and paddle tennis courts, restaurants, among other services that can be managed from the building's app. Landmark is a Triple A building in one of the fastest growing business areas in Barcelona. The Fira Zone has positioned itself as an icon of excellence in the city's urban landscape. Located in an area chosen by large multinationals to locate their headquarters, it combines the highest certifications in sustainability and technology, offering a wide range of amenities and services that provide an unparalleled user experience focused on well-being. With double PLATINUM certification, being maximum environmental sustainability LEED Platinum and wellness WELL Platinum. In the heart of the lungs of the city of Barcelona (Sans Montjuic). With premium services for users Metro: L10 (City of Justice - Foc) L1 Bus: 79, 109, 125, H16, V3. Catalan Railways: Ildefons Cerda.