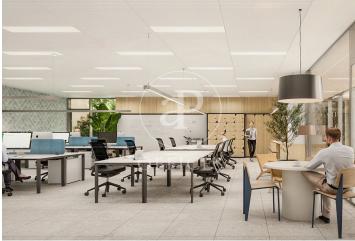

## Price from 8,654 € | Surface 320 m<sup>2</sup> - 2415 m<sup>2</sup> | 10 Units

Landmark is a unique building due to its exceptional user experience and extraordinary premium amenities. It has office floors of more than 2,000 m², with private terraces and different types of spaces where people can work, exercise, socialize or relax. Landmark has lounge areas, garden areas, multipurpose rooms, auditorium, gym and paddle tennis courts, restaurants, among other services that can be managed from the building's app. Landmark is a Triple A building in one of the fastest growing business areas in Barcelona. The Fira Zone has positioned itself as an icon of excellence in the city's urban landscape. Located in an area chosen by large multinationals to locate their headquarters, it combines the highest certifications in sustainability and technology, offering a wide range of amenities and services that provide an unparalleled user experience focused on well-being. With double PLATINUM certification, being maximum environmental sustainability LEED Platinum and wellness WELL Platinum. In the heart of the lungs of the city of Barcelona (Sans Montjuic). With premium services for users Metro: L10 (City of Justice - Foc) L1 Bus: 79, 109, 125, H16, V3. Catalan Railways: Ildefons Cerda.