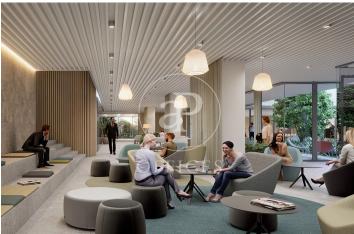

## Price from 8,654 € | Surface 320 m<sup>2</sup> - 2415 m<sup>2</sup> | 10 Units

Landmark is a unique building due to its exceptional user experience and extraordinary premium amenities. It has office floors of more than 2,000 m², with private terraces and different types of spaces where people can work, exercise, socialize or relax. Landmark has lounge areas, garden areas, multipurpose rooms, auditorium, gym and paddle tennis courts, restaurants, among other services that can be managed from the building's app. Landmark is a Triple A building in one of the fastest growing business areas in Barcelona. The Fira Zone has positioned itself as an icon of excellence in the city's urban landscape. Located in an area chosen by large multinationals to locate their headquarters, it combines the highest certifications in sustainability and technology, offering a wide range of amenities and services that provide an unparalleled user experience focused on well-being. With double PLATINUM certification, being maximum environmental sustainability LEED Platinum and wellness WELL Platinum. In the heart of the lungs of the city of Barcelona (Sans Montjuic). With premium services for users Metro: L10 (City of Justice - Foc) L1 Bus: 79, 109, 125, H16, V3. Catalan Railways: Ildefons Cerda.