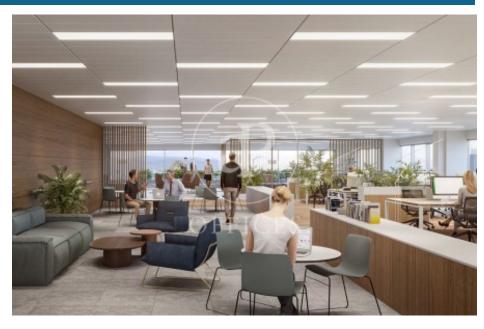

## Price from 8,654 € | Surface 320 m<sup>2</sup> - 2415 m<sup>2</sup> | 10 Units

Landmark is a unique building due to its exceptional user experience and extraordinary premium amenities. It has office floors of more than 2,000 m², with private terraces and different types of spaces where people can work, exercise, socialize or relax. Landmark has lounge areas, garden areas, multipurpose rooms, auditorium, gym and paddle tennis courts, restaurants, among other services that can be managed from the building's app. Landmark is a Triple A building in one of the fastest growing business areas in Barcelona. The Fira Zone has positioned itself as an icon of excellence in the city's urban landscape. Located in an area chosen by large multinationals to locate their headquarters, it combines the highest certifications in sustainability and technology, offering a wide range of amenities and services that provide an unparalleled user experience focused on well-being. With double PLATINUM certification, being maximum environmental sustainability LEED Platinum and wellness WELL Platinum. In the heart of the lungs of the city of Barcelona (Sans Montjuic). With premium services for users Metro: L10 (City of Justice - Foc) L1 Bus: 79, 109, 125, H16, V3. Catalan Railways: Ildefons Cerda.