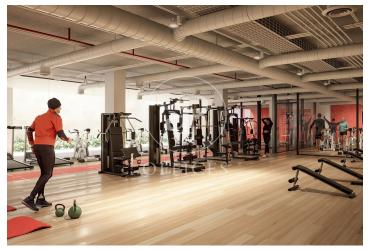

## Price from 8,654 € | Surface 320 m<sup>2</sup> - 2415 m<sup>2</sup> | 10 Units

Landmark is a unique building due to its exceptional user experience and extraordinary premium amenities. It has office floors of more than 2,000 m², with private terraces and different types of spaces where people can work, exercise, socialize or relax. Landmark has lounge areas, garden areas, multipurpose rooms, auditorium, gym and paddle tennis courts, restaurants, among other services that can be managed from the building's app. Landmark is a Triple A building in one of the fastest growing business areas in Barcelona. The Fira Zone has positioned itself as an icon of excellence in the city's urban landscape. Located in an area chosen by large multinationals to locate their headquarters, it combines the highest certifications in sustainability and technology, offering a wide range of amenities and services that provide an unparalleled user experience focused on well-being. With double PLATINUM certification, being maximum environmental sustainability LEED Platinum and wellness WELL Platinum. In the heart of the lungs of the city of Barcelona (Sans Montjuic). With premium services for users Metro: L10 (City of Justice - Foc) L1 Bus: 79, 109, 125, H16, V3. Catalan Railways: Ildefons Cerda.