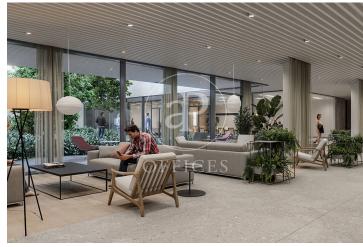

## Price from 8,654 € | Surface 320 m<sup>2</sup> - 2415 m<sup>2</sup> | 10 Units

Landmark is a unique building due to its exceptional user experience and extraordinary premium amenities. It has office floors of more than 2,000 m², with private terraces and different types of spaces where people can work, exercise, socialize or relax. Landmark has lounge areas, garden areas, multipurpose rooms, auditorium, gym and paddle tennis courts, restaurants, among other services that can be managed from the building's app. Landmark is a Triple A building in one of the fastest growing business areas in Barcelona. The Fira Zone has positioned itself as an icon of excellence in the city's urban landscape. Located in an area chosen by large multinationals to locate their headquarters, it combines the highest certifications in sustainability and technology, offering a wide range of amenities and services that provide an unparalleled user experience focused on well-being. With double PLATINUM certification, being maximum environmental sustainability LEED Platinum and wellness WELL Platinum. In the heart of the lungs of the city of Barcelona (Sans Montjuic). With premium services for users Metro: L10 (City of Justice - Foc) L1 Bus: 79, 109, 125, H16, V3. Catalan Railways: Ildefons Cerda.