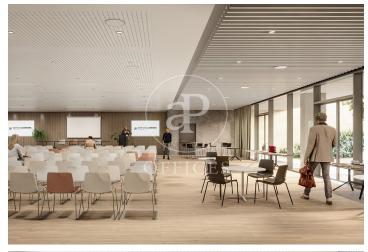

## 8,654 € | 320 m<sup>2</sup> | 27 €/m<sup>2</sup> | IBI Incluido en la comunidad | Charges 1605 (5 eur/m2)

Landmark is a unique building due to its exceptional user experience and extraordinary premium amenities. It has office floors of more than 2,000 m², with private terraces and different types of spaces where people can work, exercise, socialize or relax. Landmark has lounge areas, garden areas, multipurpose rooms, auditorium, gym and paddle tennis courts, restaurants, among other services that can be managed from the building's app. Landmark is a Triple A building in one of the fastest growing business areas in Barcelona. The Fira Zone has positioned itself as an icon of excellence in the city's urban landscape. Located in an area chosen by large multinationals to locate their headquarters, it combines the highest certifications in sustainability and technology, offering a wide range of amenities and services that provide an unparalleled user experience focused on well-being. With double PLATINUM certification, being maximum environmental sustainability LEED Platinum and wellness WELL Platinum. In the heart of the lungs of the city of Barcelona (Sans Montjuic). With premium services for users Metro: L10 (City of Justice - Foc) L1 Bus: 79, 109, 125, H16, V3. Catalan Railways: Ildefons Cerda.