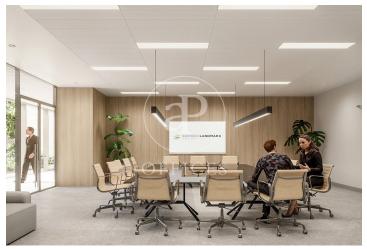

## 8,654 € | 320 m<sup>2</sup> | 27 €/m<sup>2</sup> | IBI Incluido en la comunidad | Charges 1605 (5 eur/m2)

Landmark is a unique building due to its exceptional user experience and extraordinary premium amenities. It has office floors of more than 2,000 m², with private terraces and different types of spaces where people can work, exercise, socialize or relax. Landmark has lounge areas, garden areas, multipurpose rooms, auditorium, gym and paddle tennis courts, restaurants, among other services that can be managed from the building's app. Landmark is a Triple A building in one of the fastest growing business areas in Barcelona. The Fira Zone has positioned itself as an icon of excellence in the city's urban landscape. Located in an area chosen by large multinationals to locate their headquarters, it combines the highest certifications in sustainability and technology, offering a wide range of amenities and services that provide an unparalleled user experience focused on well-being. With double PLATINUM certification, being maximum environmental sustainability LEED Platinum and wellness WELL Platinum. In the heart of the lungs of the city of Barcelona (Sans Montjuic). With premium services for users Metro: L10 (City of Justice - Foc) L1 Bus: 79, 109, 125, H16, V3. Catalan Railways: Ildefons Cerda.