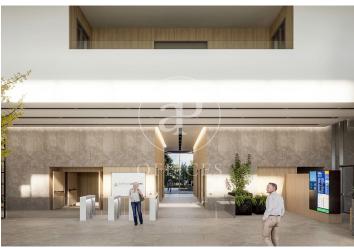

## 8,654 € | 320 m<sup>2</sup> | 27 €/m<sup>2</sup> | IBI Incluido en la comunidad | Charges 1605 (5 eur/m2)

Landmark is a unique building due to its exceptional user experience and extraordinary premium amenities. It has office floors of more than 2,000 m², with private terraces and different types of spaces where people can work, exercise, socialize or relax. Landmark has lounge areas, garden areas, multipurpose rooms, auditorium, gym and paddle tennis courts, restaurants, among other services that can be managed from the building's app. Landmark is a Triple A building in one of the fastest growing business areas in Barcelona. The Fira Zone has positioned itself as an icon of excellence in the city's urban landscape. Located in an area chosen by large multinationals to locate their headquarters, it combines the highest certifications in sustainability and technology, offering a wide range of amenities and services that provide an unparalleled user experience focused on well-being. With double PLATINUM certification, being maximum environmental sustainability LEED Platinum and wellness WELL Platinum. In the heart of the lungs of the city of Barcelona (Sans Montjuic). With premium services for users Metro: L10 (City of Justice - Foc) L1 Bus: 79, 109, 125, H16, V3. Catalan Railways: Ildefons Cerda.