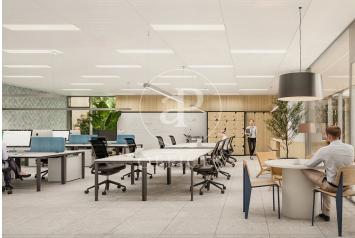

## 8,654 € | 320 m<sup>2</sup> | 27 €/m<sup>2</sup> | IBI Incluido en la comunidad | Charges 1605 (5 eur/m2)

Landmark is a unique building due to its exceptional user experience and extraordinary premium amenities. It has office floors of more than 2,000 m², with private terraces and different types of spaces where people can work, exercise, socialize or relax. Landmark has lounge areas, garden areas, multipurpose rooms, auditorium, gym and paddle tennis courts, restaurants, among other services that can be managed from the building's app. Landmark is a Triple A building in one of the fastest growing business areas in Barcelona. The Fira Zone has positioned itself as an icon of excellence in the city's urban landscape. Located in an area chosen by large multinationals to locate their headquarters, it combines the highest certifications in sustainability and technology, offering a wide range of amenities and services that provide an unparalleled user experience focused on well-being. With double PLATINUM certification, being maximum environmental sustainability LEED Platinum and wellness WELL Platinum. In the heart of the lungs of the city of Barcelona (Sans Montjuic). With premium services for users Metro: L10 (City of Justice - Foc) L1 Bus: 79, 109, 125, H16, V3. Catalan Railways: Ildefons Cerda.