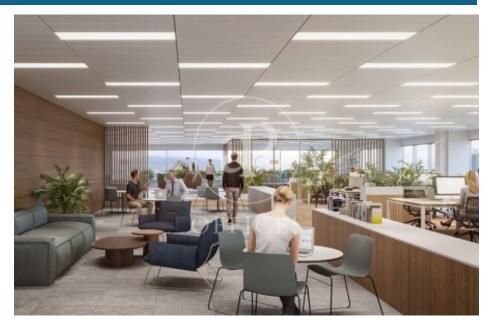

## 8,654 € | 320 m<sup>2</sup> | 27 €/m<sup>2</sup> | IBI Incluido en la comunidad | Charges 1605 (5 eur/m2)

Landmark is a unique building due to its exceptional user experience and extraordinary premium amenities. It has office floors of more than 2,000 m², with private terraces and different types of spaces where people can work, exercise, socialize or relax. Landmark has lounge areas, garden areas, multipurpose rooms, auditorium, gym and paddle tennis courts, restaurants, among other services that can be managed from the building's app. Landmark is a Triple A building in one of the fastest growing business areas in Barcelona. The Fira Zone has positioned itself as an icon of excellence in the city's urban landscape. Located in an area chosen by large multinationals to locate their headquarters, it combines the highest certifications in sustainability and technology, offering a wide range of amenities and services that provide an unparalleled user experience focused on well-being. With double PLATINUM certification, being maximum environmental sustainability LEED Platinum and wellness WELL Platinum. In the heart of the lungs of the city of Barcelona (Sans Montjuic). With premium services for users Metro: L10 (City of Justice - Foc) L1 Bus: 79, 109, 125, H16, V3. Catalan Railways: Ildefons Cerda.