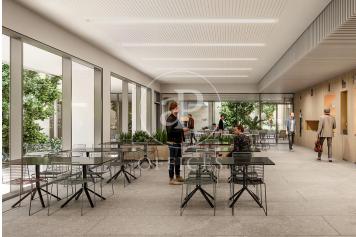

## 8,654 € | 320 m<sup>2</sup> | 27 €/m<sup>2</sup> | IBI Incluido en la comunidad | Charges 1605 (5 eur/m2)

Landmark is a unique building due to its exceptional user experience and extraordinary premium amenities. It has office floors of more than 2,000 m², with private terraces and different types of spaces where people can work, exercise, socialize or relax. Landmark has lounge areas, garden areas, multipurpose rooms, auditorium, gym and paddle tennis courts, restaurants, among other services that can be managed from the building's app. Landmark is a Triple A building in one of the fastest growing business areas in Barcelona. The Fira Zone has positioned itself as an icon of excellence in the city's urban landscape. Located in an area chosen by large multinationals to locate their headquarters, it combines the highest certifications in sustainability and technology, offering a wide range of amenities and services that provide an unparalleled user experience focused on well-being. With double PLATINUM certification, being maximum environmental sustainability LEED Platinum and wellness WELL Platinum. In the heart of the lungs of the city of Barcelona (Sans Montjuic). With premium services for users Metro: L10 (City of Justice - Foc) L1 Bus: 79, 109, 125, H16, V3. Catalan Railways: Ildefons Cerda.