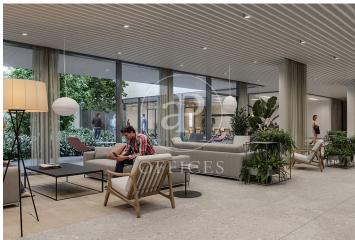

## 8,654 € | 320 m<sup>2</sup> | 27 €/m<sup>2</sup> | IBI Incluido en la comunidad | Charges 1605 (5 eur/m2)

Landmark is a unique building due to its exceptional user experience and extraordinary premium amenities. It has office floors of more than 2,000 m², with private terraces and different types of spaces where people can work, exercise, socialize or relax. Landmark has lounge areas, garden areas, multipurpose rooms, auditorium, gym and paddle tennis courts, restaurants, among other services that can be managed from the building's app. Landmark is a Triple A building in one of the fastest growing business areas in Barcelona. The Fira Zone has positioned itself as an icon of excellence in the city's urban landscape. Located in an area chosen by large multinationals to locate their headquarters, it combines the highest certifications in sustainability and technology, offering a wide range of amenities and services that provide an unparalleled user experience focused on well-being. With double PLATINUM certification, being maximum environmental sustainability LEED Platinum and wellness WELL Platinum. In the heart of the lungs of the city of Barcelona (Sans Montjuic). With premium services for users Metro: L10 (City of Justice - Foc) L1 Bus: 79, 109, 125, H16, V3. Catalan Railways: Ildefons Cerda.