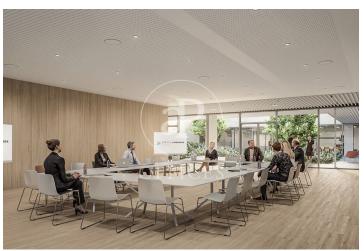

## 8,654 € | 320 m<sup>2</sup> | 27 €/m<sup>2</sup> | IBI Incluido en la comunidad | Charges 1605 (5 eur/m2)

Landmark is a unique building due to its exceptional user experience and extraordinary premium amenities. It has office floors of more than 2,000 m², with private terraces and different types of spaces where people can work, exercise, socialize or relax. Landmark has lounge areas, garden areas, multipurpose rooms, auditorium, gym and paddle tennis courts, restaurants, among other services that can be managed from the building's app. Landmark is a Triple A building in one of the fastest growing business areas in Barcelona. The Fira Zone has positioned itself as an icon of excellence in the city's urban landscape. Located in an area chosen by large multinationals to locate their headquarters, it combines the highest certifications in sustainability and technology, offering a wide range of amenities and services that provide an unparalleled user experience focused on well-being. With double PLATINUM certification, being maximum environmental sustainability LEED Platinum and wellness WELL Platinum. In the heart of the lungs of the city of Barcelona (Sans Montjuic). With premium services for users Metro: L10 (City of Justice - Foc) L1 Bus: 79, 109, 125, H16, V3. Catalan Railways: Ildefons Cerda.