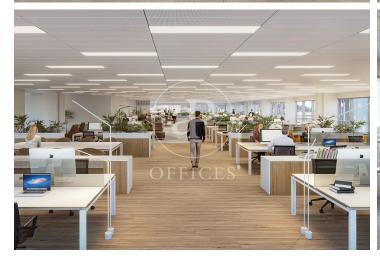

## 8,654 € | 320 m<sup>2</sup> | 27 €/m<sup>2</sup> | IBI Incluido en la comunidad | Charges 1605 (5 eur/m2)

Landmark is a unique building due to its exceptional user experience and extraordinary premium amenities. It has office floors of more than 2,000 m², with private terraces and different types of spaces where people can work, exercise, socialize or relax. Landmark has lounge areas, garden areas, multipurpose rooms, auditorium, gym and paddle tennis courts, restaurants, among other services that can be managed from the building's app. Landmark is a Triple A building in one of the fastest growing business areas in Barcelona. The Fira Zone has positioned itself as an icon of excellence in the city's urban landscape. Located in an area chosen by large multinationals to locate their headquarters, it combines the highest certifications in sustainability and technology, offering a wide range of amenities and services that provide an unparalleled user experience focused on well-being. With double PLATINUM certification, being maximum environmental sustainability LEED Platinum and wellness WELL Platinum. In the heart of the lungs of the city of Barcelona (Sans Montjuic). With premium services for users Metro: L10 (City of Justice - Foc) L1 Bus: 79, 109, 125, H16, V3. Catalan Railways: Ildefons Cerda.