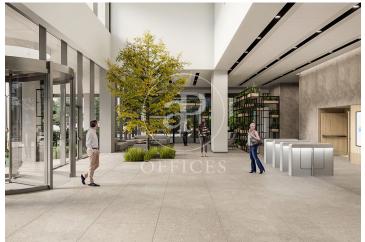

## 8,654 € | 320 m<sup>2</sup> | 27 €/m<sup>2</sup> | IBI Incluido en la comunidad | Charges 1605 (5 eur/m2)

Landmark is a unique building due to its exceptional user experience and extraordinary premium amenities. It has office floors of more than 2,000 m², with private terraces and different types of spaces where people can work, exercise, socialize or relax. Landmark has lounge areas, garden areas, multipurpose rooms, auditorium, gym and paddle tennis courts, restaurants, among other services that can be managed from the building's app. Landmark is a Triple A building in one of the fastest growing business areas in Barcelona. The Fira Zone has positioned itself as an icon of excellence in the city's urban landscape. Located in an area chosen by large multinationals to locate their headquarters, it combines the highest certifications in sustainability and technology, offering a wide range of amenities and services that provide an unparalleled user experience focused on well-being. With double PLATINUM certification, being maximum environmental sustainability LEED Platinum and wellness WELL Platinum. In the heart of the lungs of the city of Barcelona (Sans Montjuic). With premium services for users Metro: L10 (City of Justice - Foc) L1 Bus: 79, 109, 125, H16, V3. Catalan Railways: Ildefons Cerda.