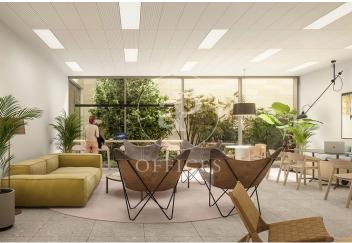

## 8,654 € | 320 m<sup>2</sup> | 27 €/m<sup>2</sup> | IBI Incluido en la comunidad | Charges 1605 (5 eur/m2)

Landmark is a unique building due to its exceptional user experience and extraordinary premium amenities. It has office floors of more than 2,000 m², with private terraces and different types of spaces where people can work, exercise, socialize or relax. Landmark has lounge areas, garden areas, multipurpose rooms, auditorium, gym and paddle tennis courts, restaurants, among other services that can be managed from the building's app. Landmark is a Triple A building in one of the fastest growing business areas in Barcelona. The Fira Zone has positioned itself as an icon of excellence in the city's urban landscape. Located in an area chosen by large multinationals to locate their headquarters, it combines the highest certifications in sustainability and technology, offering a wide range of amenities and services that provide an unparalleled user experience focused on well-being. With double PLATINUM certification, being maximum environmental sustainability LEED Platinum and wellness WELL Platinum. In the heart of the lungs of the city of Barcelona (Sans Montjuic). With premium services for users Metro: L10 (City of Justice - Foc) L1 Bus: 79, 109, 125, H16, V3. Catalan Railways: Ildefons Cerda.