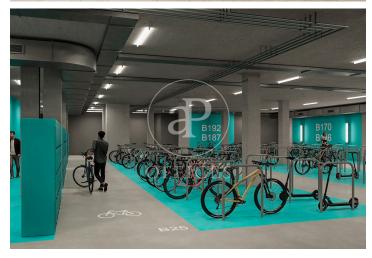

## 8,654 € | 320 m<sup>2</sup> | 27 €/m<sup>2</sup> | IBI Incluido en la comunidad | Charges 1605 (5 eur/m2)

Landmark is a unique building due to its exceptional user experience and extraordinary premium amenities. It has office floors of more than 2,000 m², with private terraces and different types of spaces where people can work, exercise, socialize or relax. Landmark has lounge areas, garden areas, multipurpose rooms, auditorium, gym and paddle tennis courts, restaurants, among other services that can be managed from the building's app. Landmark is a Triple A building in one of the fastest growing business areas in Barcelona. The Fira Zone has positioned itself as an icon of excellence in the city's urban landscape. Located in an area chosen by large multinationals to locate their headquarters, it combines the highest certifications in sustainability and technology, offering a wide range of amenities and services that provide an unparalleled user experience focused on well-being. With double PLATINUM certification, being maximum environmental sustainability LEED Platinum and wellness WELL Platinum. In the heart of the lungs of the city of Barcelona (Sans Montjuic). With premium services for users Metro: L10 (City of Justice - Foc) L1 Bus: 79, 109, 125, H16, V3. Catalan Railways: Ildefons Cerda.