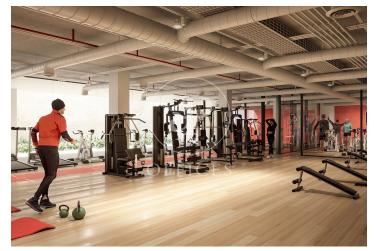

## 8,654 € | 320 m<sup>2</sup> | 27 €/m<sup>2</sup> | IBI Incluido en la comunidad | Charges 1605 (5 eur/m2)

Landmark is a unique building due to its exceptional user experience and extraordinary premium amenities. It has office floors of more than 2,000 m², with private terraces and different types of spaces where people can work, exercise, socialize or relax. Landmark has lounge areas, garden areas, multipurpose rooms, auditorium, gym and paddle tennis courts, restaurants, among other services that can be managed from the building's app. Landmark is a Triple A building in one of the fastest growing business areas in Barcelona. The Fira Zone has positioned itself as an icon of excellence in the city's urban landscape. Located in an area chosen by large multinationals to locate their headquarters, it combines the highest certifications in sustainability and technology, offering a wide range of amenities and services that provide an unparalleled user experience focused on well-being. With double PLATINUM certification, being maximum environmental sustainability LEED Platinum and wellness WELL Platinum. In the heart of the lungs of the city of Barcelona (Sans Montjuic). With premium services for users Metro: L10 (City of Justice - Foc) L1 Bus: 79, 109, 125, H16, V3. Catalan Railways: Ildefons Cerda.