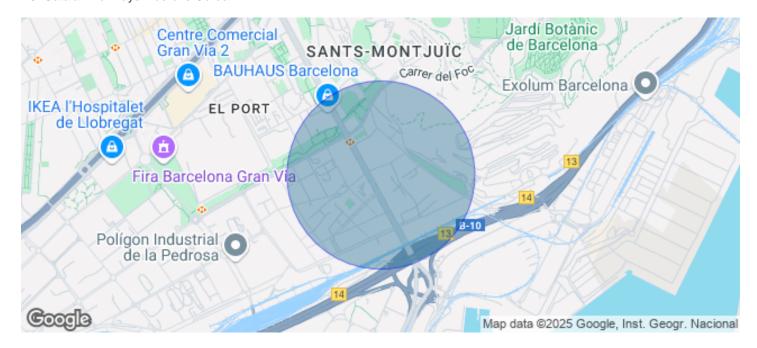

## Barcelona / Zona Franca

- Security
- Concierge
- A/C
- Heating
- **Parking**
- Condition: Good

## 8,654 € | 320 m<sup>2</sup> | 27 €/m<sup>2</sup> | IBI Incluido en la comunidad | Charges 1605 (5 eur/m2)

Landmark is a unique building due to its exceptional user experience and extraordinary premium amenities. It has office floors of more than 2,000 m², with private terraces and different types of spaces where people can work, exercise, socialize or relax. Landmark has lounge areas, garden areas, multipurpose rooms, auditorium, gym and paddle tennis courts, restaurants, among other services that can be managed from the building's app. Landmark is a Triple A building in one of the fastest growing business areas in Barcelona. The Fira Zone has positioned itself as an icon of excellence in the city's urban landscape. Located in an area chosen by large multinationals to locate their headquarters, it combines the highest certifications in sustainability and technology, offering a wide range of amenities and services that provide an unparalleled user experience focused on well-being. With double PLATINUM certification, being maximum environmental sustainability LEED Platinum and wellness WELL Platinum. In the heart of the lungs of the city of Barcelona (Sans Montjuic). With premium services for users Metro: L10 (City of Justice - Foc) L1 Bus: 79, 109, 125, H16, V3. Catalan Railways: Ildefons Cerda.