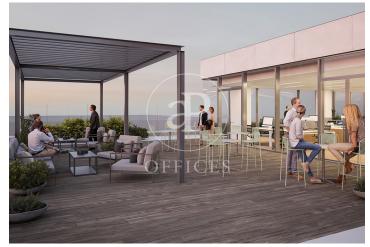

## 8,654 € | 320 m<sup>2</sup> | 27 €/m<sup>2</sup> | IBI Incluido en la comunidad | Charges 1605 (5 eur/m2)

Landmark is a unique building due to its exceptional user experience and extraordinary premium amenities. It has office floors of more than 2,000 m², with private terraces and different types of spaces where people can work, exercise, socialize or relax. Landmark has lounge areas, garden areas, multipurpose rooms, auditorium, gym and paddle tennis courts, restaurants, among other services that can be managed from the building's app. Landmark is a Triple A building in one of the fastest growing business areas in Barcelona. The Fira Zone has positioned itself as an icon of excellence in the city's urban landscape. Located in an area chosen by large multinationals to locate their headquarters, it combines the highest certifications in sustainability and technology, offering a wide range of amenities and services that provide an unparalleled user experience focused on well-being. With double PLATINUM certification, being maximum environmental sustainability LEED Platinum and wellness WELL Platinum. In the heart of the lungs of the city of Barcelona (Sans Montjuic). With premium services for users Metro: L10 (City of Justice - Foc) L1 Bus: 79, 109, 125, H16, V3. Catalan Railways: Ildefons Cerda.