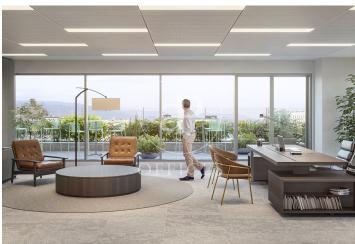

## 8,654 € | 320 m<sup>2</sup> | 27 €/m<sup>2</sup> | IBI Incluido en la comunidad | Charges 1605 (5 eur/m2)

Landmark is a unique building due to its exceptional user experience and extraordinary premium amenities. It has office floors of more than 2,000 m², with private terraces and different types of spaces where people can work, exercise, socialize or relax. Landmark has lounge areas, garden areas, multipurpose rooms, auditorium, gym and paddle tennis courts, restaurants, among other services that can be managed from the building's app. Landmark is a Triple A building in one of the fastest growing business areas in Barcelona. The Fira Zone has positioned itself as an icon of excellence in the city's urban landscape. Located in an area chosen by large multinationals to locate their headquarters, it combines the highest certifications in sustainability and technology, offering a wide range of amenities and services that provide an unparalleled user experience focused on well-being. With double PLATINUM certification, being maximum environmental sustainability LEED Platinum and wellness WELL Platinum. In the heart of the lungs of the city of Barcelona (Sans Montjuic). With premium services for users Metro: L10 (City of Justice - Foc) L1 Bus: 79, 109, 125, H16, V3. Catalan Railways: Ildefons Cerda.