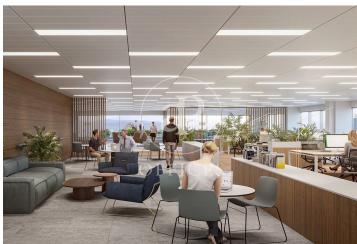

## 8,654 € | 320 m<sup>2</sup> | 27 €/m<sup>2</sup> | IBI Incluido en la comunidad | Charges 1605 (5 eur/m2)

Landmark is a unique building due to its exceptional user experience and extraordinary premium amenities. It has office floors of more than 2,000 m², with private terraces and different types of spaces where people can work, exercise, socialize or relax. Landmark has lounge areas, garden areas, multipurpose rooms, auditorium, gym and paddle tennis courts, restaurants, among other services that can be managed from the building's app. Landmark is a Triple A building in one of the fastest growing business areas in Barcelona. The Fira Zone has positioned itself as an icon of excellence in the city's urban landscape. Located in an area chosen by large multinationals to locate their headquarters, it combines the highest certifications in sustainability and technology, offering a wide range of amenities and services that provide an unparalleled user experience focused on well-being. With double PLATINUM certification, being maximum environmental sustainability LEED Platinum and wellness WELL Platinum. In the heart of the lungs of the city of Barcelona (Sans Montjuic). With premium services for users Metro: L10 (City of Justice - Foc) L1 Bus: 79, 109, 125, H16, V3. Catalan Railways: Ildefons Cerda.