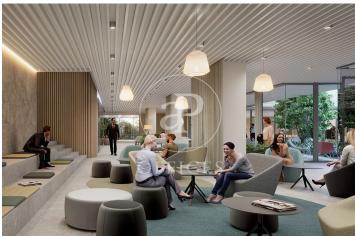

## 8,654 € | 320 m<sup>2</sup> | 27 €/m<sup>2</sup> | IBI Incluido en la comunidad | Charges 1605 (5 eur/m2)

Landmark is a unique building due to its exceptional user experience and extraordinary premium amenities. It has office floors of more than 2,000 m², with private terraces and different types of spaces where people can work, exercise, socialize or relax. Landmark has lounge areas, garden areas, multipurpose rooms, auditorium, gym and paddle tennis courts, restaurants, among other services that can be managed from the building's app. Landmark is a Triple A building in one of the fastest growing business areas in Barcelona. The Fira Zone has positioned itself as an icon of excellence in the city's urban landscape. Located in an area chosen by large multinationals to locate their headquarters, it combines the highest certifications in sustainability and technology, offering a wide range of amenities and services that provide an unparalleled user experience focused on well-being. With double PLATINUM certification, being maximum environmental sustainability LEED Platinum and wellness WELL Platinum. In the heart of the lungs of the city of Barcelona (Sans Montjuic). With premium services for users Metro: L10 (City of Justice - Foc) L1 Bus: 79, 109, 125, H16, V3. Catalan Railways: Ildefons Cerda.