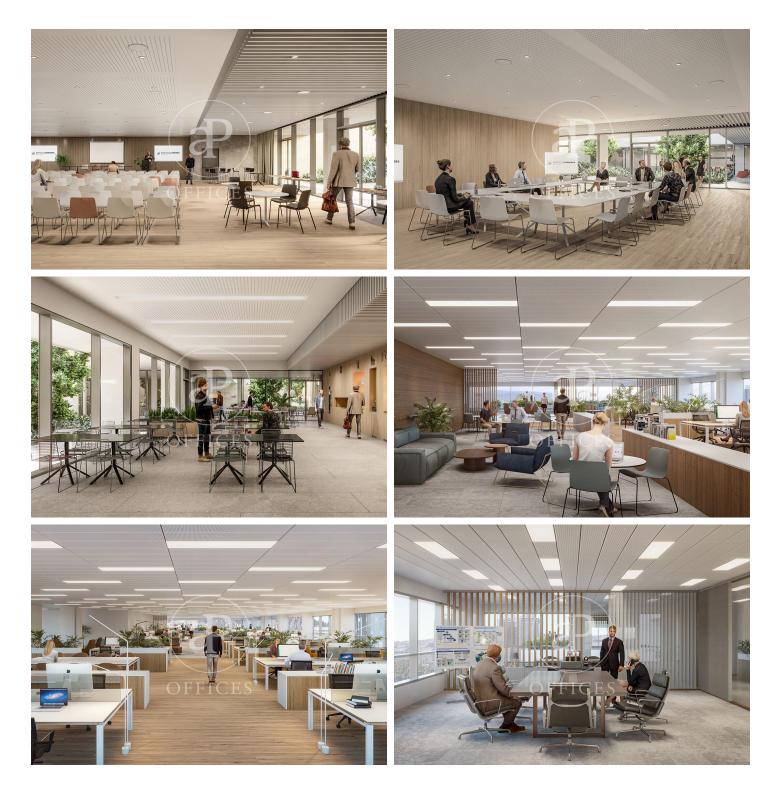

## 8,654 € | 2,330 m<sup>2</sup> | 19 €/m<sup>2</sup> | IBI Incluido en la comunidad | Charges 11650 (5 eur/m2)

Landmark is a unique building due to its exceptional user experience and extraordinary premium amenities. It has office floors of more than 2,000 m<sup>2</sup>, with private terraces and different types of spaces where people can work, exercise, socialize or relax. Landmark has lounge areas, garden areas, multipurpose rooms, auditorium, gym and paddle tennis courts, restaurants, among other services that can be managed from the building's app. Landmark is a Triple A building in one of the fastest growing business areas in Barcelona. The Fira Zone has positioned itself as an icon of excellence in the city's urban landscape. Located in an area chosen by large multinationals to locate their headquarters, it combines the highest certifications in sustainability and technology, offering a wide range of amenities and services that provide an unparalleled user experience focused on well-being. With double PLATINUM certification, being maximum environmental sustainability LEED Platinum and wellness WELL Platinum. In the heart of the lungs of the city of Barcelona (Sans Montjuic). With premium services for users Metro: L10 (City of Justice - Foc) L1 Bus: 79, 109, 125, H16, V3. Catalan Railways: Ildefons Cerda.