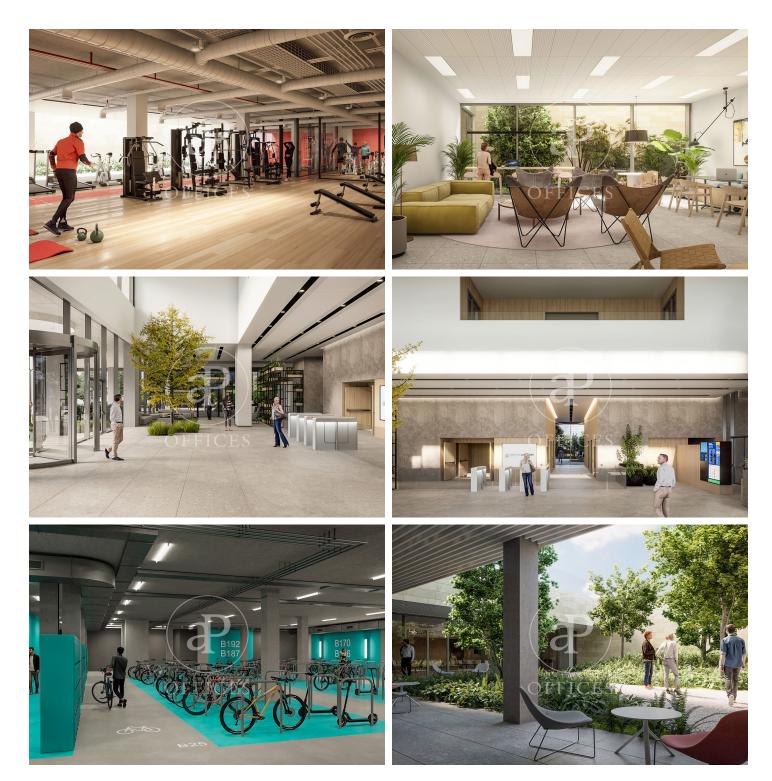

## 8,654 € | 2,330 m<sup>2</sup> | 19 €/m<sup>2</sup> | IBI Incluido en la comunidad | Charges 11650 (5 eur/m2)

Landmark is a unique building due to its exceptional user experience and extraordinary premium amenities. It has office floors of more than 2,000 m<sup>2</sup>, with private terraces and different types of spaces where people can work, exercise, socialize or relax. Landmark has lounge areas, garden areas, multipurpose rooms, auditorium, gym and paddle tennis courts, restaurants, among other services that can be managed from the building's app. Landmark is a Triple A building in one of the fastest growing business areas in Barcelona. The Fira Zone has positioned itself as an icon of excellence in the city's urban landscape. Located in an area chosen by large multinationals to locate their headquarters, it combines the highest certifications in sustainability and technology, offering a wide range of amenities and services that provide an unparalleled user experience focused on well-being. With double PLATINUM certification, being maximum environmental sustainability LEED Platinum and wellness WELL Platinum. In the heart of the lungs of the city of Barcelona (Sans Montjuic). With premium services for users Metro: L10 (City of Justice - Foc) L1 Bus: 79, 109, 125, H16, V3. Catalan Railways: Ildefons Cerda.