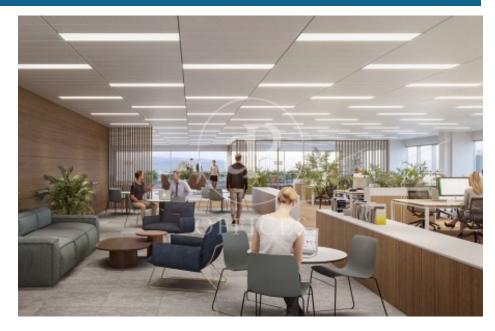

## 8,654 € | 2,330 m<sup>2</sup> | 19 €/m<sup>2</sup> | IBI Incluido en la comunidad | Charges 11650 (5 eur/m2)

Landmark is a unique building due to its exceptional user experience and extraordinary premium amenities. It has office floors of more than 2,000 m<sup>2</sup>, with private terraces and different types of spaces where people can work, exercise, socialize or relax. Landmark has lounge areas, garden areas, multipurpose rooms, auditorium, gym and paddle tennis courts, restaurants, among other services that can be managed from the building's app. Landmark is a Triple A building in one of the fastest growing business areas in Barcelona. The Fira Zone has positioned itself as an icon of excellence in the city's urban landscape. Located in an area chosen by large multinationals to locate their headquarters, it combines the highest certifications in sustainability and technology, offering a wide range of amenities and services that provide an unparalleled user experience focused on well-being. With double PLATINUM certification, being maximum environmental sustainability LEED Platinum and wellness WELL Platinum. In the heart of the lungs of the city of Barcelona (Sans Montjuic). With premium services for users Metro: L10 (City of Justice - Foc) L1 Bus: 79, 109, 125, H16, V3. Catalan Railways: Ildefons Cerda.