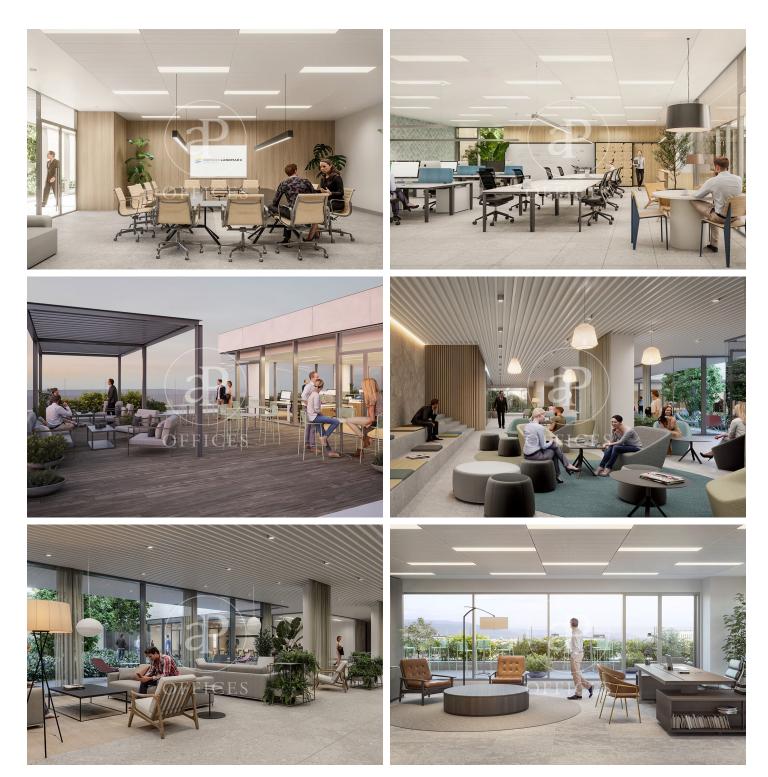

## 8,654 € | 2,330 m<sup>2</sup> | 19 €/m<sup>2</sup> | IBI Incluido en la comunidad | Charges 11650 (5 eur/m2)

Landmark is a unique building due to its exceptional user experience and extraordinary premium amenities. It has office floors of more than 2,000 m<sup>2</sup>, with private terraces and different types of spaces where people can work, exercise, socialize or relax. Landmark has lounge areas, garden areas, multipurpose rooms, auditorium, gym and paddle tennis courts, restaurants, among other services that can be managed from the building's app. Landmark is a Triple A building in one of the fastest growing business areas in Barcelona. The Fira Zone has positioned itself as an icon of excellence in the city's urban landscape. Located in an area chosen by large multinationals to locate their headquarters, it combines the highest certifications in sustainability and technology, offering a wide range of amenities and services that provide an unparalleled user experience focused on well-being. With double PLATINUM certification, being maximum environmental sustainability LEED Platinum and wellness WELL Platinum. In the heart of the lungs of the city of Barcelona (Sans Montjuic). With premium services for users Metro: L10 (City of Justice - Foc) L1 Bus: 79, 109, 125, H16, V3. Catalan Railways: Ildefons Cerda.