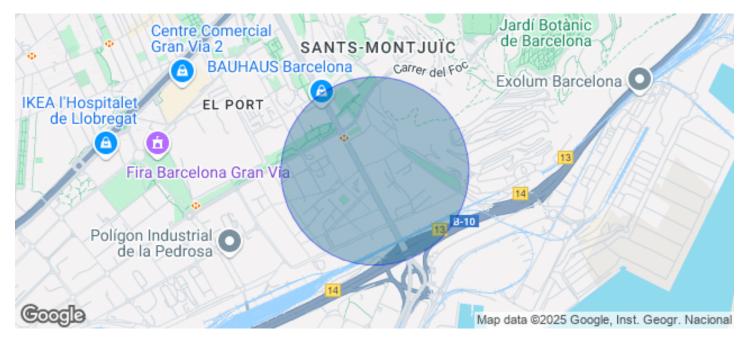

## Barcelona / Zona Franca

- ✓ Security
- Concierge
- ✓ A/C
- Heating
- ✓ Parking
- Condition: Good
- Terrace

## 8,654 € | 2,330 m<sup>2</sup> | 19 €/m<sup>2</sup> | IBI Incluido en la comunidad | Charges 11650 (5 eur/m2)

Landmark is a unique building due to its exceptional user experience and extraordinary premium amenities. It has office floors of more than 2,000 m<sup>2</sup>, with private terraces and different types of spaces where people can work, exercise, socialize or relax. Landmark has lounge areas, garden areas, multipurpose rooms, auditorium, gym and paddle tennis courts, restaurants, among other services that can be managed from the building's app. Landmark is a Triple A building in one of the fastest growing business areas in Barcelona. The Fira Zone has positioned itself as an icon of excellence in the city's urban landscape. Located in an area chosen by large multinationals to locate their headquarters, it combines the highest certifications in sustainability and technology, offering a wide range of amenities and services that provide an unparalleled user experience focused on well-being. With double PLATINUM certification, being maximum environmental sustainability LEED Platinum and wellness WELL Platinum. In the heart of the lungs of the city of Barcelona (Sans Montjuic). With premium services for users Metro: L10 (City of Justice - Foc) L1 Bus: 79, 109, 125, H16, V3. Catalan Railways: Ildefons Cerda.