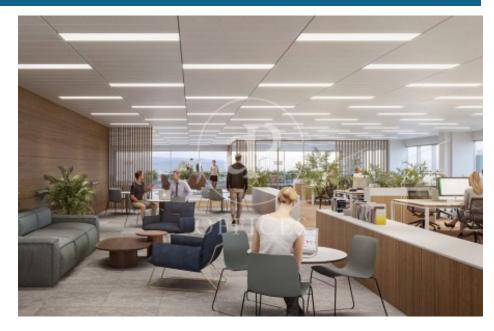

## 8,654 € | 2,326 m<sup>2</sup> | 19 €/m<sup>2</sup> | IBI Incluido en la comunidad | Charges 11630 (5 eur/m2)

Landmark is a unique building due to its exceptional user experience and extraordinary premium amenities. It has office floors of more than 2,000 m<sup>2</sup>, with private terraces and different types of spaces where people can work, exercise, socialize or relax. Landmark has lounge areas, garden areas, multipurpose rooms, auditorium, gym and paddle tennis courts, restaurants, among other services that can be managed from the building's app. Landmark is a Triple A building in one of the fastest growing business areas in Barcelona. The Fira Zone has positioned itself as an icon of excellence in the city's urban landscape. Located in an area chosen by large multinationals to locate their headquarters, it combines the highest certifications in sustainability and technology, offering a wide range of amenities and services that provide an unparalleled user experience focused on well-being. With double PLATINUM certification, being maximum environmental sustainability LEED Platinum and wellness WELL Platinum. In the heart of the lungs of the city of Barcelona (Sans Montjuic). With premium services for users Metro: L10 (City of Justice - Foc) L1 Bus: 79, 109, 125, H16, V3. Catalan Railways: Ildefons Cerda.