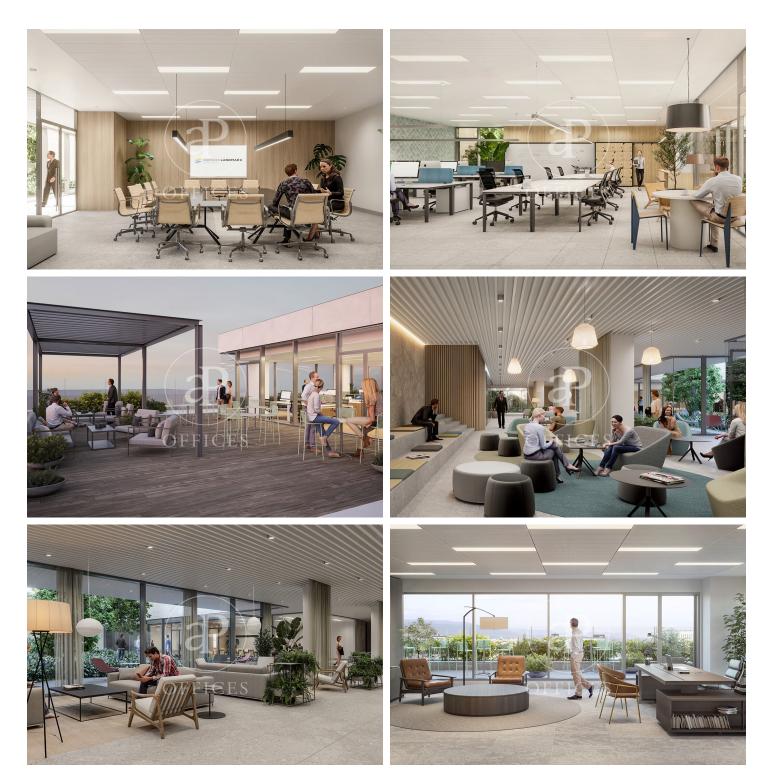

## 8,654 € | 2,326 m<sup>2</sup> | 19 €/m<sup>2</sup> | IBI Incluido en la comunidad | Charges 11630 (5 eur/m2)

Landmark is a unique building due to its exceptional user experience and extraordinary premium amenities. It has office floors of more than 2,000 m<sup>2</sup>, with private terraces and different types of spaces where people can work, exercise, socialize or relax. Landmark has lounge areas, garden areas, multipurpose rooms, auditorium, gym and paddle tennis courts, restaurants, among other services that can be managed from the building's app. Landmark is a Triple A building in one of the fastest growing business areas in Barcelona. The Fira Zone has positioned itself as an icon of excellence in the city's urban landscape. Located in an area chosen by large multinationals to locate their headquarters, it combines the highest certifications in sustainability and technology, offering a wide range of amenities and services that provide an unparalleled user experience focused on well-being. With double PLATINUM certification, being maximum environmental sustainability LEED Platinum and wellness WELL Platinum. In the heart of the lungs of the city of Barcelona (Sans Montjuic). With premium services for users Metro: L10 (City of Justice - Foc) L1 Bus: 79, 109, 125, H16, V3. Catalan Railways: Ildefons Cerda.