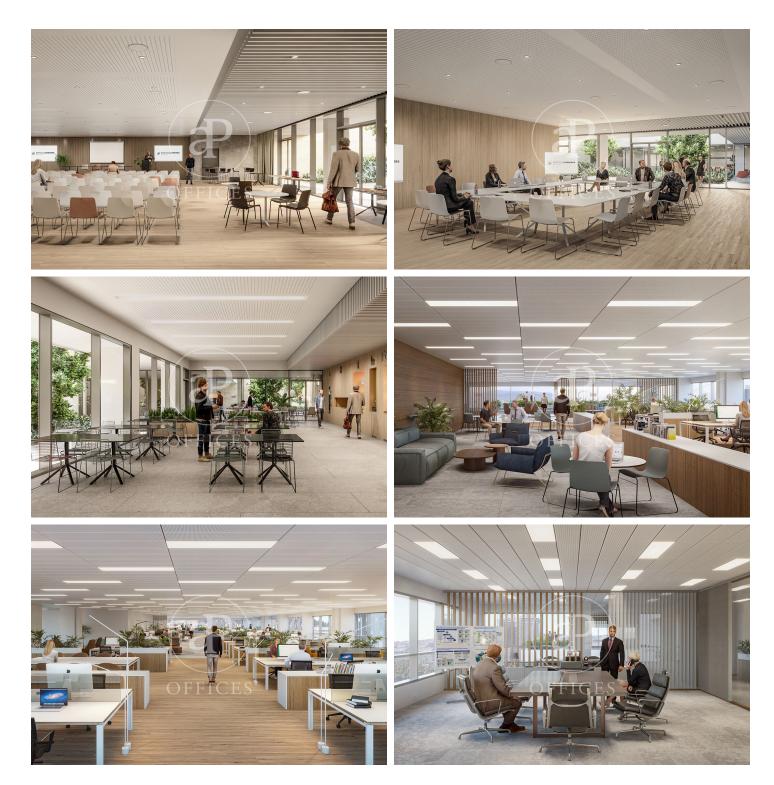

## 8,654 € | 2,326 m<sup>2</sup> | 19 €/m<sup>2</sup> | IBI Incluido en la comunidad | Charges 11630 (5 eur/m2)

Landmark is a unique building due to its exceptional user experience and extraordinary premium amenities. It has office floors of more than 2,000 m<sup>2</sup>, with private terraces and different types of spaces where people can work, exercise, socialize or relax. Landmark has lounge areas, garden areas, multipurpose rooms, auditorium, gym and paddle tennis courts, restaurants, among other services that can be managed from the building's app. Landmark is a Triple A building in one of the fastest growing business areas in Barcelona. The Fira Zone has positioned itself as an icon of excellence in the city's urban landscape. Located in an area chosen by large multinationals to locate their headquarters, it combines the highest certifications in sustainability and technology, offering a wide range of amenities and services that provide an unparalleled user experience focused on well-being. With double PLATINUM certification, being maximum environmental sustainability LEED Platinum and wellness WELL Platinum. In the heart of the lungs of the city of Barcelona (Sans Montjuic). With premium services for users Metro: L10 (City of Justice - Foc) L1 Bus: 79, 109, 125, H16, V3. Catalan Railways: Ildefons Cerda.