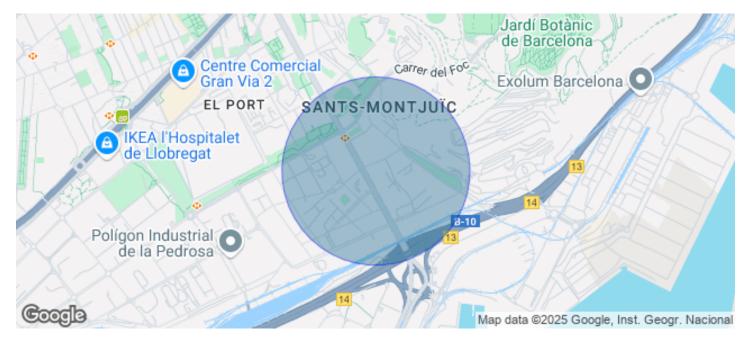

## Barcelona / Zona Franca

- ✓ Security
- Concierge
- ✓ A/C
- Heating
- ✓ Parking
- Condition: Good
- ✓ Terrace

## 8,654 € | 2,326 m<sup>2</sup> | 19 €/m<sup>2</sup> | IBI Incluido en la comunidad | Charges 11630 (5 eur/m2)

Landmark is a unique building due to its exceptional user experience and extraordinary premium amenities. It has office floors of more than 2,000 m<sup>2</sup>, with private terraces and different types of spaces where people can work, exercise, socialize or relax. Landmark has lounge areas, garden areas, multipurpose rooms, auditorium, gym and paddle tennis courts, restaurants, among other services that can be managed from the building's app. Landmark is a Triple A building in one of the fastest growing business areas in Barcelona. The Fira Zone has positioned itself as an icon of excellence in the city's urban landscape. Located in an area chosen by large multinationals to locate their headquarters, it combines the highest certifications in sustainability and technology, offering a wide range of amenities and services that provide an unparalleled user experience focused on well-being. With double PLATINUM certification, being maximum environmental sustainability LEED Platinum and wellness WELL Platinum. In the heart of the lungs of the city of Barcelona (Sans Montjuic). With premium services for users Metro: L10 (City of Justice - Foc) L1 Bus: 79, 109, 125, H16, V3. Catalan Railways: Ildefons Cerda.