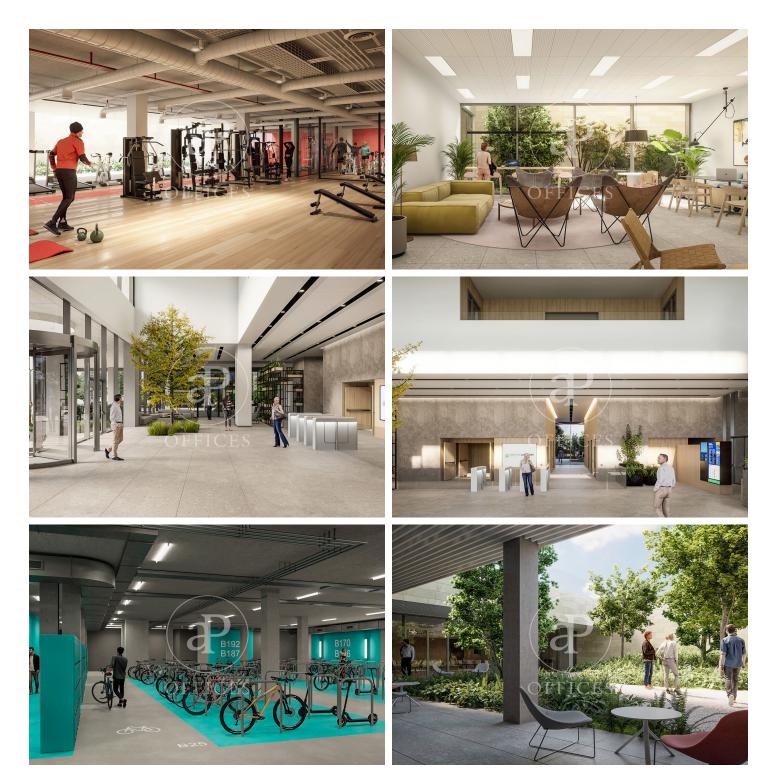

## 8,654 € | 2,326 m<sup>2</sup> | 19 €/m<sup>2</sup> | IBI Incluido en la comunidad | Charges 11630 (5 eur/m2)

Landmark is a unique building due to its exceptional user experience and extraordinary premium amenities. It has office floors of more than 2,000 m<sup>2</sup>, with private terraces and different types of spaces where people can work, exercise, socialize or relax. Landmark has lounge areas, garden areas, multipurpose rooms, auditorium, gym and paddle tennis courts, restaurants, among other services that can be managed from the building's app. Landmark is a Triple A building in one of the fastest growing business areas in Barcelona. The Fira Zone has positioned itself as an icon of excellence in the city's urban landscape. Located in an area chosen by large multinationals to locate their headquarters, it combines the highest certifications in sustainability and technology, offering a wide range of amenities and services that provide an unparalleled user experience focused on well-being. With double PLATINUM certification, being maximum environmental sustainability LEED Platinum and wellness WELL Platinum. In the heart of the lungs of the city of Barcelona (Sans Montjuic). With premium services for users Metro: L10 (City of Justice - Foc) L1 Bus: 79, 109, 125, H16, V3. Catalan Railways: Ildefons Cerda.