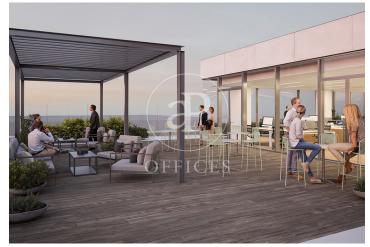

## 8,654 € | 2,325 m<sup>2</sup> | 19 €/m<sup>2</sup> | IBI Incluido en la comunidad | Charges 11625 (5 eur/m2)

Landmark is a unique building due to its exceptional user experience and extraordinary premium amenities. It has office floors of more than 2,000 m², with private terraces and different types of spaces where people can work, exercise, socialize or relax. Landmark has lounge areas, garden areas, multipurpose rooms, auditorium, gym and paddle tennis courts, restaurants, among other services that can be managed from the building's app. Landmark is a Triple A building in one of the fastest growing business areas in Barcelona. The Fira Zone has positioned itself as an icon of excellence in the city's urban landscape. Located in an area chosen by large multinationals to locate their headquarters, it combines the highest certifications in sustainability and technology, offering a wide range of amenities and services that provide an unparalleled user experience focused on well-being. With double PLATINUM certification, being maximum environmental sustainability LEED Platinum and wellness WELL Platinum. In the heart of the lungs of the city of Barcelona (Sans Montjuic). With premium services for users Metro: L10 (City of Justice - Foc) L1 Bus: 79, 109, 125, H16, V3. Catalan Railways: Ildefons Cerda.

The information about any property is not binding to any offer or contract. Any verbal or written declaration made by aProperties with regards to the value or condition of the property should not be considered accurate or factual. The pictures make reference to some parts of the property at the times that they were taken. The areas, dimensions and distances that are given are approximate and should be checked by the client. The images are computer generated and are just an approximate indication of the real appearance of the property; these may change at any time. The information with regards to the property may also change at any time.