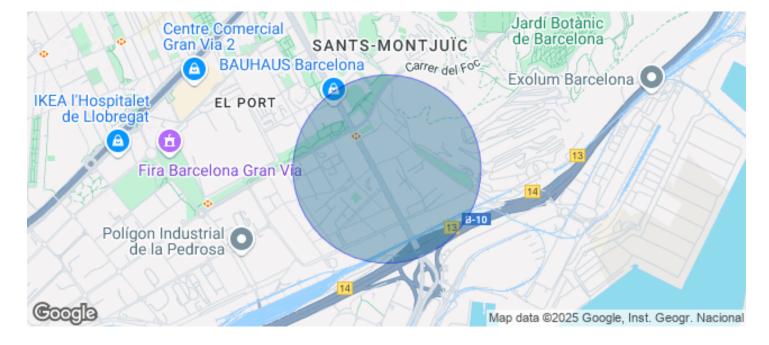

## 8,654 € | 2,325 m<sup>2</sup> | 19 €/m<sup>2</sup> | IBI Incluido en la comunidad | Charges 11625 (5 eur/m2)

Landmark is a unique building due to its exceptional user experience and extraordinary premium amenities. It has office floors of more than 2,000 m², with private terraces and different types of spaces where people can work, exercise, socialize or relax. Landmark has lounge areas, garden areas, multipurpose rooms, auditorium, gym and paddle tennis courts, restaurants, among other services that can be managed from the building's app. Landmark is a Triple A building in one of the fastest growing business areas in Barcelona. The Fira Zone has positioned itself as an icon of excellence in the city's urban landscape. Located in an area chosen by large multinationals to locate their headquarters, it combines the highest certifications in sustainability and technology, offering a wide range of amenities and services that provide an unparalleled user experience focused on well-being. With double PLATINUM certification, being maximum environmental sustainability LEED Platinum and wellness WELL Platinum. In the heart of the lungs of the city of Barcelona (Sans Montjuic). With premium services for users Metro: L10 (City of Justice - Foc) L1 Bus: 79, 109, 125, H16, V3. Catalan Railways: Ildefons Cerda.