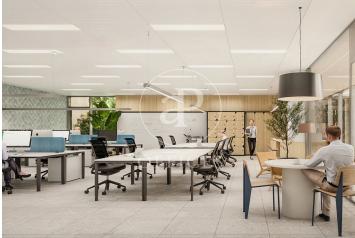

## 8,654 € | 2,325 m<sup>2</sup> | 19 €/m<sup>2</sup> | IBI Incluido en la comunidad | Charges 11625 (5 eur/m2)

Landmark is a unique building due to its exceptional user experience and extraordinary premium amenities. It has office floors of more than 2,000 m², with private terraces and different types of spaces where people can work, exercise, socialize or relax. Landmark has lounge areas, garden areas, multipurpose rooms, auditorium, gym and paddle tennis courts, restaurants, among other services that can be managed from the building's app. Landmark is a Triple A building in one of the fastest growing business areas in Barcelona. The Fira Zone has positioned itself as an icon of excellence in the city's urban landscape. Located in an area chosen by large multinationals to locate their headquarters, it combines the highest certifications in sustainability and technology, offering a wide range of amenities and services that provide an unparalleled user experience focused on well-being. With double PLATINUM certification, being maximum environmental sustainability LEED Platinum and wellness WELL Platinum. In the heart of the lungs of the city of Barcelona (Sans Montjuic). With premium services for users Metro: L10 (City of Justice - Foc) L1 Bus: 79, 109, 125, H16, V3. Catalan Railways: Ildefons Cerda.

The information about any property is not binding to any offer or contract. Any verbal or written declaration made by aProperties with regards to the value or condition of the property should not be considered accurate or factual. The pictures make reference to some parts of the property at the times that they were taken. The areas, dimensions and distances that are given are approximate and should be checked by the client. The images are computer generated and are just an approximate indication of the real appearance of the property; these may change at any time. The information with regards to the property may also change at any time.