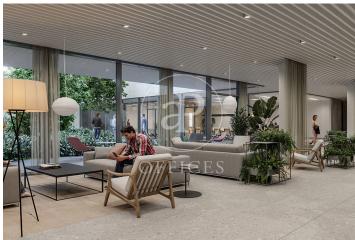

## 8,654 € | 2,325 m<sup>2</sup> | 19 €/m<sup>2</sup> | IBI Incluido en la comunidad | Charges 11625 (5 eur/m2)

Landmark is a unique building due to its exceptional user experience and extraordinary premium amenities. It has office floors of more than 2,000 m², with private terraces and different types of spaces where people can work, exercise, socialize or relax. Landmark has lounge areas, garden areas, multipurpose rooms, auditorium, gym and paddle tennis courts, restaurants, among other services that can be managed from the building's app. Landmark is a Triple A building in one of the fastest growing business areas in Barcelona. The Fira Zone has positioned itself as an icon of excellence in the city's urban landscape. Located in an area chosen by large multinationals to locate their headquarters, it combines the highest certifications in sustainability and technology, offering a wide range of amenities and services that provide an unparalleled user experience focused on well-being. With double PLATINUM certification, being maximum environmental sustainability LEED Platinum and wellness WELL Platinum. In the heart of the lungs of the city of Barcelona (Sans Montjuic). With premium services for users Metro: L10 (City of Justice - Foc) L1 Bus: 79, 109, 125, H16, V3. Catalan Railways: Ildefons Cerda.