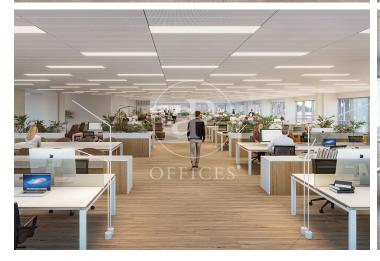

## 8,654 € | 2,325 m<sup>2</sup> | 19 €/m<sup>2</sup> | IBI Incluido en la comunidad | Charges 11625 (5 eur/m2)

Landmark is a unique building due to its exceptional user experience and extraordinary premium amenities. It has office floors of more than 2,000 m², with private terraces and different types of spaces where people can work, exercise, socialize or relax. Landmark has lounge areas, garden areas, multipurpose rooms, auditorium, gym and paddle tennis courts, restaurants, among other services that can be managed from the building's app. Landmark is a Triple A building in one of the fastest growing business areas in Barcelona. The Fira Zone has positioned itself as an icon of excellence in the city's urban landscape. Located in an area chosen by large multinationals to locate their headquarters, it combines the highest certifications in sustainability and technology, offering a wide range of amenities and services that provide an unparalleled user experience focused on well-being. With double PLATINUM certification, being maximum environmental sustainability LEED Platinum and wellness WELL Platinum. In the heart of the lungs of the city of Barcelona (Sans Montjuic). With premium services for users Metro: L10 (City of Justice - Foc) L1 Bus: 79, 109, 125, H16, V3. Catalan Railways: Ildefons Cerda.