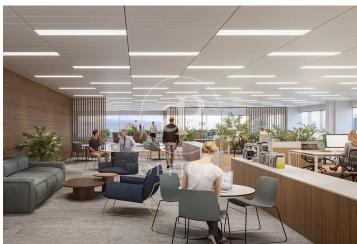

## 8,654 € | 2,325 m<sup>2</sup> | 19 €/m<sup>2</sup> | IBI Incluido en la comunidad | Charges 11625 (5 eur/m2)

Landmark is a unique building due to its exceptional user experience and extraordinary premium amenities. It has office floors of more than 2,000 m², with private terraces and different types of spaces where people can work, exercise, socialize or relax. Landmark has lounge areas, garden areas, multipurpose rooms, auditorium, gym and paddle tennis courts, restaurants, among other services that can be managed from the building's app. Landmark is a Triple A building in one of the fastest growing business areas in Barcelona. The Fira Zone has positioned itself as an icon of excellence in the city's urban landscape. Located in an area chosen by large multinationals to locate their headquarters, it combines the highest certifications in sustainability and technology, offering a wide range of amenities and services that provide an unparalleled user experience focused on well-being. With double PLATINUM certification, being maximum environmental sustainability LEED Platinum and wellness WELL Platinum. In the heart of the lungs of the city of Barcelona (Sans Montjuic). With premium services for users Metro: L10 (City of Justice - Foc) L1 Bus: 79, 109, 125, H16, V3. Catalan Railways: Ildefons Cerda.