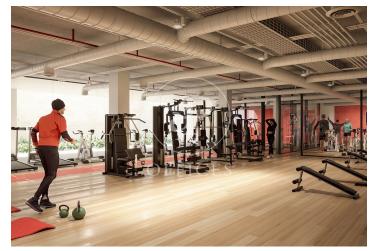

## 8,654 € | 2,325 m<sup>2</sup> | 19 €/m<sup>2</sup> | IBI Incluido en la comunidad | Charges 11625 (5 eur/m2)

Landmark is a unique building due to its exceptional user experience and extraordinary premium amenities. It has office floors of more than 2,000 m², with private terraces and different types of spaces where people can work, exercise, socialize or relax. Landmark has lounge areas, garden areas, multipurpose rooms, auditorium, gym and paddle tennis courts, restaurants, among other services that can be managed from the building's app. Landmark is a Triple A building in one of the fastest growing business areas in Barcelona. The Fira Zone has positioned itself as an icon of excellence in the city's urban landscape. Located in an area chosen by large multinationals to locate their headquarters, it combines the highest certifications in sustainability and technology, offering a wide range of amenities and services that provide an unparalleled user experience focused on well-being. With double PLATINUM certification, being maximum environmental sustainability LEED Platinum and wellness WELL Platinum. In the heart of the lungs of the city of Barcelona (Sans Montjuic). With premium services for users Metro: L10 (City of Justice - Foc) L1 Bus: 79, 109, 125, H16, V3. Catalan Railways: Ildefons Cerda.