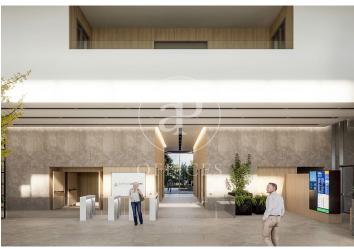

## 8,654 € | 2,325 m<sup>2</sup> | 19 €/m<sup>2</sup> | IBI Incluido en la comunidad | Charges 11625 (5 eur/m2)

Landmark is a unique building due to its exceptional user experience and extraordinary premium amenities. It has office floors of more than 2,000 m², with private terraces and different types of spaces where people can work, exercise, socialize or relax. Landmark has lounge areas, garden areas, multipurpose rooms, auditorium, gym and paddle tennis courts, restaurants, among other services that can be managed from the building's app. Landmark is a Triple A building in one of the fastest growing business areas in Barcelona. The Fira Zone has positioned itself as an icon of excellence in the city's urban landscape. Located in an area chosen by large multinationals to locate their headquarters, it combines the highest certifications in sustainability and technology, offering a wide range of amenities and services that provide an unparalleled user experience focused on well-being. With double PLATINUM certification, being maximum environmental sustainability LEED Platinum and wellness WELL Platinum. In the heart of the lungs of the city of Barcelona (Sans Montjuic). With premium services for users Metro: L10 (City of Justice - Foc) L1 Bus: 79, 109, 125, H16, V3. Catalan Railways: Ildefons Cerda.