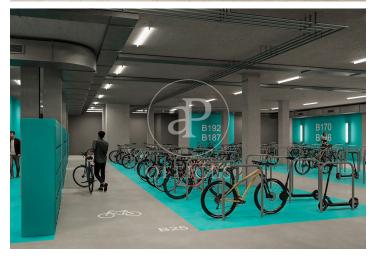

## 8,654 € | 2,325 m<sup>2</sup> | 19 €/m<sup>2</sup> | IBI Incluido en la comunidad | Charges 11625 (5 eur/m2)

Landmark is a unique building due to its exceptional user experience and extraordinary premium amenities. It has office floors of more than 2,000 m², with private terraces and different types of spaces where people can work, exercise, socialize or relax. Landmark has lounge areas, garden areas, multipurpose rooms, auditorium, gym and paddle tennis courts, restaurants, among other services that can be managed from the building's app. Landmark is a Triple A building in one of the fastest growing business areas in Barcelona. The Fira Zone has positioned itself as an icon of excellence in the city's urban landscape. Located in an area chosen by large multinationals to locate their headquarters, it combines the highest certifications in sustainability and technology, offering a wide range of amenities and services that provide an unparalleled user experience focused on well-being. With double PLATINUM certification, being maximum environmental sustainability LEED Platinum and wellness WELL Platinum. In the heart of the lungs of the city of Barcelona (Sans Montjuic). With premium services for users Metro: L10 (City of Justice - Foc) L1 Bus: 79, 109, 125, H16, V3. Catalan Railways: Ildefons Cerda.