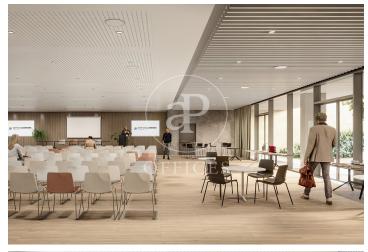

## 8,654 € | 2,325 m<sup>2</sup> | 19 €/m<sup>2</sup> | IBI Incluido en la comunidad | Charges 11625 (5 eur/m2)

Landmark is a unique building due to its exceptional user experience and extraordinary premium amenities. It has office floors of more than 2,000 m², with private terraces and different types of spaces where people can work, exercise, socialize or relax. Landmark has lounge areas, garden areas, multipurpose rooms, auditorium, gym and paddle tennis courts, restaurants, among other services that can be managed from the building's app. Landmark is a Triple A building in one of the fastest growing business areas in Barcelona. The Fira Zone has positioned itself as an icon of excellence in the city's urban landscape. Located in an area chosen by large multinationals to locate their headquarters, it combines the highest certifications in sustainability and technology, offering a wide range of amenities and services that provide an unparalleled user experience focused on well-being. With double PLATINUM certification, being maximum environmental sustainability LEED Platinum and wellness WELL Platinum. In the heart of the lungs of the city of Barcelona (Sans Montjuic). With premium services for users Metro: L10 (City of Justice - Foc) L1 Bus: 79, 109, 125, H16, V3. Catalan Railways: Ildefons Cerda.