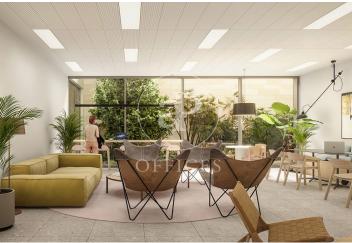

## 8,654 € | 2,325 m<sup>2</sup> | 19 €/m<sup>2</sup> | IBI Incluido en la comunidad | Charges 11625 (5 eur/m2)

Landmark is a unique building due to its exceptional user experience and extraordinary premium amenities. It has office floors of more than 2,000 m², with private terraces and different types of spaces where people can work, exercise, socialize or relax. Landmark has lounge areas, garden areas, multipurpose rooms, auditorium, gym and paddle tennis courts, restaurants, among other services that can be managed from the building's app. Landmark is a Triple A building in one of the fastest growing business areas in Barcelona. The Fira Zone has positioned itself as an icon of excellence in the city's urban landscape. Located in an area chosen by large multinationals to locate their headquarters, it combines the highest certifications in sustainability and technology, offering a wide range of amenities and services that provide an unparalleled user experience focused on well-being. With double PLATINUM certification, being maximum environmental sustainability LEED Platinum and wellness WELL Platinum. In the heart of the lungs of the city of Barcelona (Sans Montjuic). With premium services for users Metro: L10 (City of Justice - Foc) L1 Bus: 79, 109, 125, H16, V3. Catalan Railways: Ildefons Cerda.