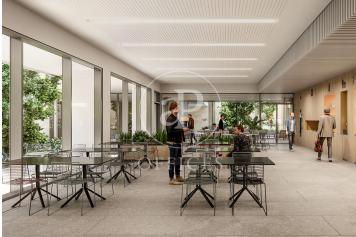

## 8,654 € | 2,325 m<sup>2</sup> | 19 €/m<sup>2</sup> | IBI Incluido en la comunidad | Charges 11625 (5 eur/m2)

Landmark is a unique building due to its exceptional user experience and extraordinary premium amenities. It has office floors of more than 2,000 m², with private terraces and different types of spaces where people can work, exercise, socialize or relax. Landmark has lounge areas, garden areas, multipurpose rooms, auditorium, gym and paddle tennis courts, restaurants, among other services that can be managed from the building's app. Landmark is a Triple A building in one of the fastest growing business areas in Barcelona. The Fira Zone has positioned itself as an icon of excellence in the city's urban landscape. Located in an area chosen by large multinationals to locate their headquarters, it combines the highest certifications in sustainability and technology, offering a wide range of amenities and services that provide an unparalleled user experience focused on well-being. With double PLATINUM certification, being maximum environmental sustainability LEED Platinum and wellness WELL Platinum. In the heart of the lungs of the city of Barcelona (Sans Montjuic). With premium services for users Metro: L10 (City of Justice - Foc) L1 Bus: 79, 109, 125, H16, V3. Catalan Railways: Ildefons Cerda.