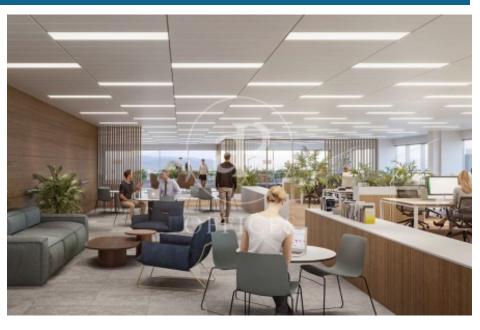

## 8,654 € | 2,325 m<sup>2</sup> | 19 €/m<sup>2</sup> | IBI Incluido en la comunidad | Charges 11625 (5 eur/m2)

Landmark is a unique building due to its exceptional user experience and extraordinary premium amenities. It has office floors of more than 2,000 m², with private terraces and different types of spaces where people can work, exercise, socialize or relax. Landmark has lounge areas, garden areas, multipurpose rooms, auditorium, gym and paddle tennis courts, restaurants, among other services that can be managed from the building's app. Landmark is a Triple A building in one of the fastest growing business areas in Barcelona. The Fira Zone has positioned itself as an icon of excellence in the city's urban landscape. Located in an area chosen by large multinationals to locate their headquarters, it combines the highest certifications in sustainability and technology, offering a wide range of amenities and services that provide an unparalleled user experience focused on well-being. With double PLATINUM certification, being maximum environmental sustainability LEED Platinum and wellness WELL Platinum. In the heart of the lungs of the city of Barcelona (Sans Montjuic). With premium services for users Metro: L10 (City of Justice - Foc) L1 Bus: 79, 109, 125, H16, V3. Catalan Railways: Ildefons Cerda.