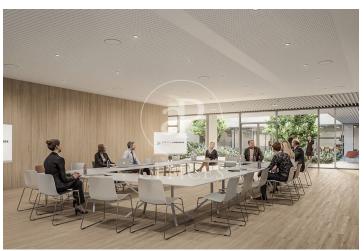

## 8,654 € | 2,325 m<sup>2</sup> | 19 €/m<sup>2</sup> | IBI Incluido en la comunidad | Charges 11625 (5 eur/m2)

Landmark is a unique building due to its exceptional user experience and extraordinary premium amenities. It has office floors of more than 2,000 m², with private terraces and different types of spaces where people can work, exercise, socialize or relax. Landmark has lounge areas, garden areas, multipurpose rooms, auditorium, gym and paddle tennis courts, restaurants, among other services that can be managed from the building's app. Landmark is a Triple A building in one of the fastest growing business areas in Barcelona. The Fira Zone has positioned itself as an icon of excellence in the city's urban landscape. Located in an area chosen by large multinationals to locate their headquarters, it combines the highest certifications in sustainability and technology, offering a wide range of amenities and services that provide an unparalleled user experience focused on well-being. With double PLATINUM certification, being maximum environmental sustainability LEED Platinum and wellness WELL Platinum. In the heart of the lungs of the city of Barcelona (Sans Montjuic). With premium services for users Metro: L10 (City of Justice - Foc) L1 Bus: 79, 109, 125, H16, V3. Catalan Railways: Ildefons Cerda.