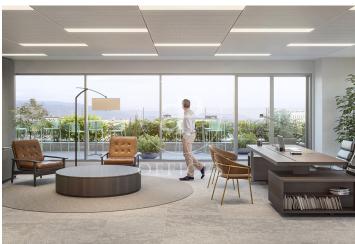

## 8,654 € | 2,325 m<sup>2</sup> | 19 €/m<sup>2</sup> | IBI Incluido en la comunidad | Charges 11625 (5 eur/m2)

Landmark is a unique building due to its exceptional user experience and extraordinary premium amenities. It has office floors of more than 2,000 m², with private terraces and different types of spaces where people can work, exercise, socialize or relax. Landmark has lounge areas, garden areas, multipurpose rooms, auditorium, gym and paddle tennis courts, restaurants, among other services that can be managed from the building's app. Landmark is a Triple A building in one of the fastest growing business areas in Barcelona. The Fira Zone has positioned itself as an icon of excellence in the city's urban landscape. Located in an area chosen by large multinationals to locate their headquarters, it combines the highest certifications in sustainability and technology, offering a wide range of amenities and services that provide an unparalleled user experience focused on well-being. With double PLATINUM certification, being maximum environmental sustainability LEED Platinum and wellness WELL Platinum. In the heart of the lungs of the city of Barcelona (Sans Montjuic). With premium services for users Metro: L10 (City of Justice - Foc) L1 Bus: 79, 109, 125, H16, V3. Catalan Railways: Ildefons Cerda.