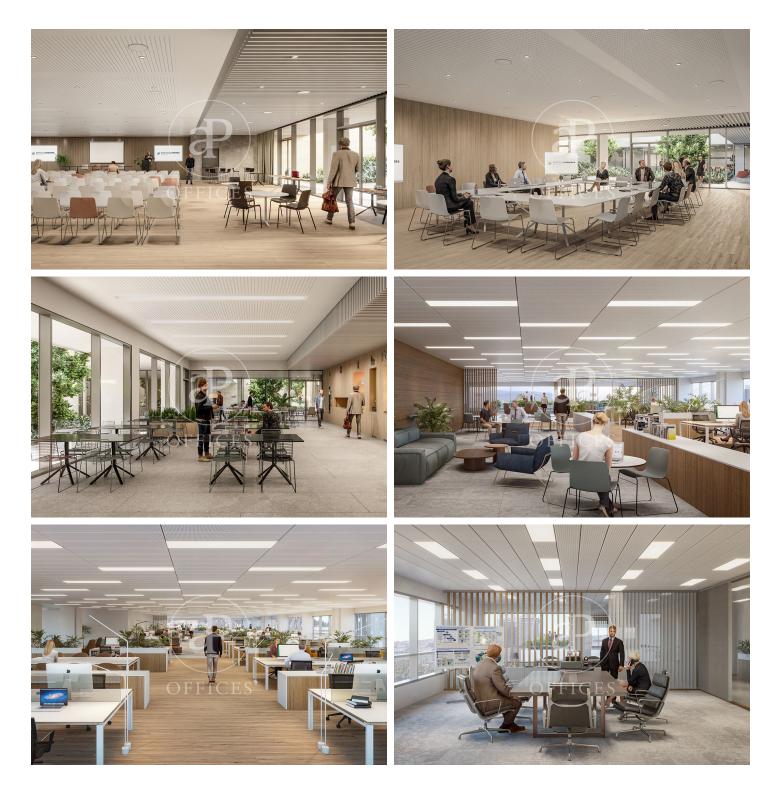

## 8,654 € | 2,326 m<sup>2</sup> | 20 €/m<sup>2</sup> | IBI Incluido en la comunidad | Charges 11630 ( 5 eur/m2)

Landmark is a unique building due to its exceptional user experience and extraordinary premium amenities. It has office floors of more than 2,000 m<sup>2</sup>, with private terraces and different types of spaces where people can work, exercise, socialize or relax. Landmark has lounge areas, garden areas, multipurpose rooms, auditorium, gym and paddle tennis courts, restaurants, among other services that can be managed from the building's app. Landmark is a Triple A building in one of the fastest growing business areas in Barcelona. The Fira Zone has positioned itself as an icon of excellence in the city's urban landscape. Located in an area chosen by large multinationals to locate their headquarters, it combines the highest certifications in sustainability and technology, offering a wide range of amenities and services that provide an unparalleled user experience focused on well-being. With double PLATINUM certification, being maximum environmental sustainability LEED Platinum and wellness WELL Platinum. In the heart of the lungs of the city of Barcelona (Sans Montjuic). With premium services for users Metro: L10 (City of Justice - Foc) L1 Bus: 79, 109, 125, H16, V3. Catalan Railways: Ildefons Cerda.