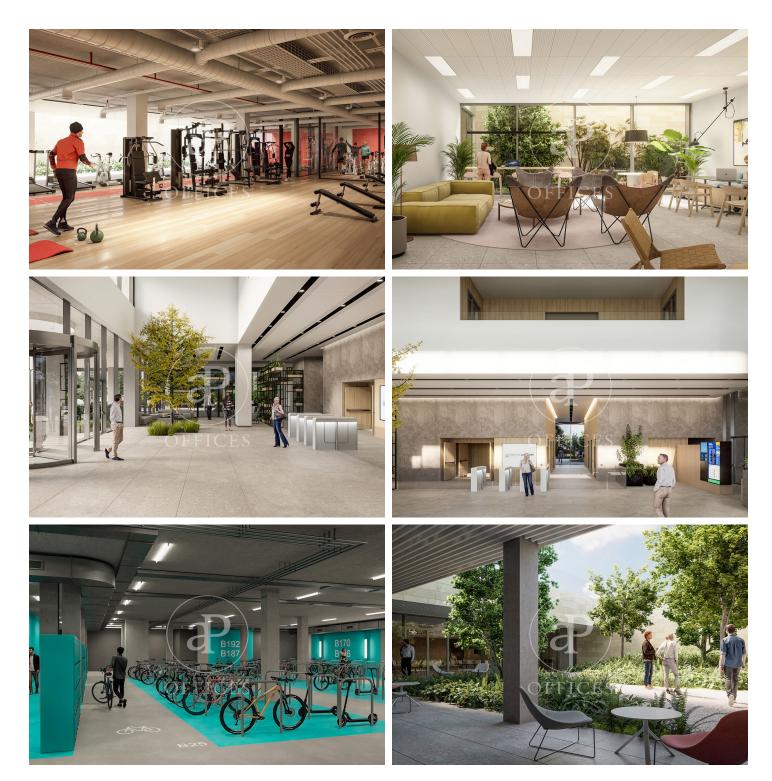

## 8,654 € | 2,326 m<sup>2</sup> | 20 €/m<sup>2</sup> | IBI Incluido en la comunidad | Charges 11630 ( 5 eur/m2)

Landmark is a unique building due to its exceptional user experience and extraordinary premium amenities. It has office floors of more than 2,000 m<sup>2</sup>, with private terraces and different types of spaces where people can work, exercise, socialize or relax. Landmark has lounge areas, garden areas, multipurpose rooms, auditorium, gym and paddle tennis courts, restaurants, among other services that can be managed from the building's app. Landmark is a Triple A building in one of the fastest growing business areas in Barcelona. The Fira Zone has positioned itself as an icon of excellence in the city's urban landscape. Located in an area chosen by large multinationals to locate their headquarters, it combines the highest certifications in sustainability and technology, offering a wide range of amenities and services that provide an unparalleled user experience focused on well-being. With double PLATINUM certification, being maximum environmental sustainability LEED Platinum and wellness WELL Platinum. In the heart of the lungs of the city of Barcelona (Sans Montjuic). With premium services for users Metro: L10 (City of Justice - Foc) L1 Bus: 79, 109, 125, H16, V3. Catalan Railways: Ildefons Cerda.