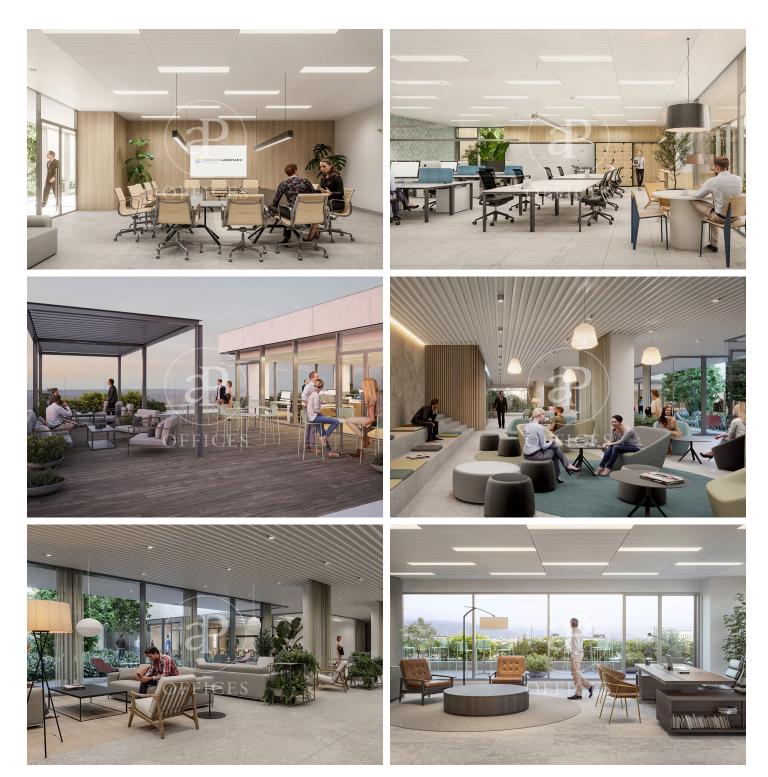

## 8,654 € | 2,326 m<sup>2</sup> | 20 €/m<sup>2</sup> | IBI Incluido en la comunidad | Charges 11630 ( 5 eur/m2)

Landmark is a unique building due to its exceptional user experience and extraordinary premium amenities. It has office floors of more than 2,000 m<sup>2</sup>, with private terraces and different types of spaces where people can work, exercise, socialize or relax. Landmark has lounge areas, garden areas, multipurpose rooms, auditorium, gym and paddle tennis courts, restaurants, among other services that can be managed from the building's app. Landmark is a Triple A building in one of the fastest growing business areas in Barcelona. The Fira Zone has positioned itself as an icon of excellence in the city's urban landscape. Located in an area chosen by large multinationals to locate their headquarters, it combines the highest certifications in sustainability and technology, offering a wide range of amenities and services that provide an unparalleled user experience focused on well-being. With double PLATINUM certification, being maximum environmental sustainability LEED Platinum and wellness WELL Platinum. In the heart of the lungs of the city of Barcelona (Sans Montjuic). With premium services for users Metro: L10 (City of Justice - Foc) L1 Bus: 79, 109, 125, H16, V3. Catalan Railways: Ildefons Cerda.