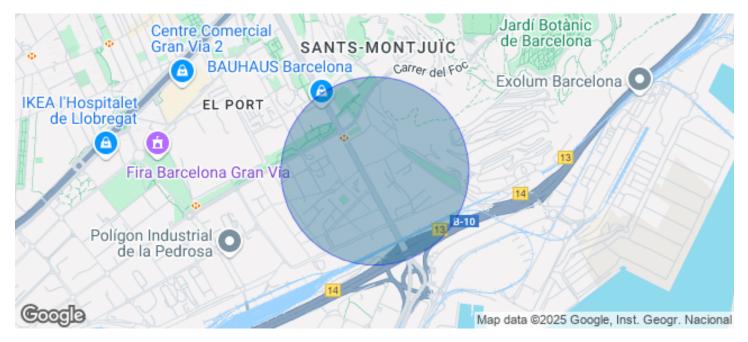

## Barcelona / Zona Franca

- ✓ Security
- Concierge
- ✓ A/C
- Heating
- ✓ Parking
- Condition: Good
- Terrace

## 8,654 € | 2,326 m<sup>2</sup> | 20 €/m<sup>2</sup> | IBI Incluido en la comunidad | Charges 11630 ( 5 eur/m2)

Landmark is a unique building due to its exceptional user experience and extraordinary premium amenities. It has office floors of more than 2,000 m<sup>2</sup>, with private terraces and different types of spaces where people can work, exercise, socialize or relax. Landmark has lounge areas, garden areas, multipurpose rooms, auditorium, gym and paddle tennis courts, restaurants, among other services that can be managed from the building's app. Landmark is a Triple A building in one of the fastest growing business areas in Barcelona. The Fira Zone has positioned itself as an icon of excellence in the city's urban landscape. Located in an area chosen by large multinationals to locate their headquarters, it combines the highest certifications in sustainability and technology, offering a wide range of amenities and services that provide an unparalleled user experience focused on well-being. With double PLATINUM certification, being maximum environmental sustainability LEED Platinum and wellness WELL Platinum. In the heart of the lungs of the city of Barcelona (Sans Montjuic). With premium services for users Metro: L10 (City of Justice - Foc) L1 Bus: 79, 109, 125, H16, V3. Catalan Railways: Ildefons Cerda.