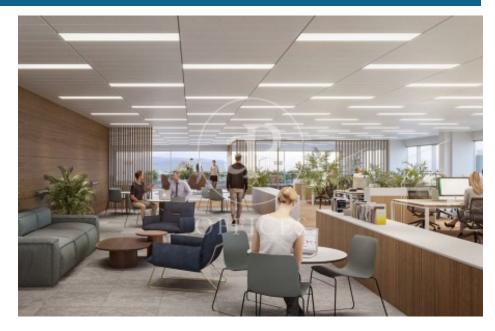

## 8,654 € | 2,326 m<sup>2</sup> | 20 €/m<sup>2</sup> | IBI Incluido en la comunidad | Charges 11630 ( 5 eur/m2)

Landmark is a unique building due to its exceptional user experience and extraordinary premium amenities. It has office floors of more than 2,000 m<sup>2</sup>, with private terraces and different types of spaces where people can work, exercise, socialize or relax. Landmark has lounge areas, garden areas, multipurpose rooms, auditorium, gym and paddle tennis courts, restaurants, among other services that can be managed from the building's app. Landmark is a Triple A building in one of the fastest growing business areas in Barcelona. The Fira Zone has positioned itself as an icon of excellence in the city's urban landscape. Located in an area chosen by large multinationals to locate their headquarters, it combines the highest certifications in sustainability and technology, offering a wide range of amenities and services that provide an unparalleled user experience focused on well-being. With double PLATINUM certification, being maximum environmental sustainability LEED Platinum and wellness WELL Platinum. In the heart of the lungs of the city of Barcelona (Sans Montjuic). With premium services for users Metro: L10 (City of Justice - Foc) L1 Bus: 79, 109, 125, H16, V3. Catalan Railways: Ildefons Cerda.