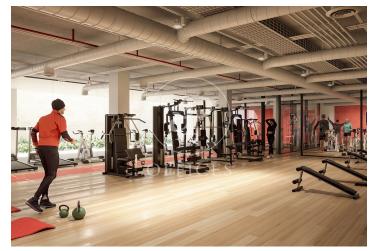

## 8,654 € | 2,325 m<sup>2</sup> | 20 €/m<sup>2</sup> | IBI Incluido en la comunidad | Charges 11.625 (5 eur/m2)

Landmark is a unique building due to its exceptional user experience and extraordinary premium amenities. It has office floors of more than 2,000 m², with private terraces and different types of spaces where people can work, exercise, socialize or relax. Landmark has lounge areas, garden areas, multipurpose rooms, auditorium, gym and paddle tennis courts, restaurants, among other services that can be managed from the building's app. Landmark is a Triple A building in one of the fastest growing business areas in Barcelona. The Fira Zone has positioned itself as an icon of excellence in the city's urban landscape. Located in an area chosen by large multinationals to locate their headquarters, it combines the highest certifications in sustainability and technology, offering a wide range of amenities and services that provide an unparalleled user experience focused on well-being. With double PLATINUM certification, being maximum environmental sustainability LEED Platinum and wellness WELL Platinum. In the heart of the lungs of the city of Barcelona (Sans Montjuic). With premium services for users Metro: L10 (City of Justice - Foc) L1 Bus: 79, 109, 125, H16, V3. Catalan Railways: Ildefons Cerda.