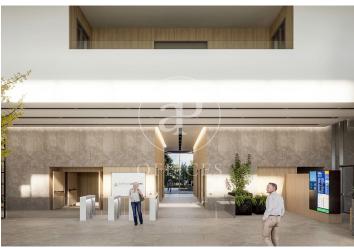

## 8,654 € | 2,325 m<sup>2</sup> | 20 €/m<sup>2</sup> | IBI Incluido en la comunidad | Charges 11.625 (5 eur/m2)

Landmark is a unique building due to its exceptional user experience and extraordinary premium amenities. It has office floors of more than 2,000 m², with private terraces and different types of spaces where people can work, exercise, socialize or relax. Landmark has lounge areas, garden areas, multipurpose rooms, auditorium, gym and paddle tennis courts, restaurants, among other services that can be managed from the building's app. Landmark is a Triple A building in one of the fastest growing business areas in Barcelona. The Fira Zone has positioned itself as an icon of excellence in the city's urban landscape. Located in an area chosen by large multinationals to locate their headquarters, it combines the highest certifications in sustainability and technology, offering a wide range of amenities and services that provide an unparalleled user experience focused on well-being. With double PLATINUM certification, being maximum environmental sustainability LEED Platinum and wellness WELL Platinum. In the heart of the lungs of the city of Barcelona (Sans Montjuic). With premium services for users Metro: L10 (City of Justice - Foc) L1 Bus: 79, 109, 125, H16, V3. Catalan Railways: Ildefons Cerda.