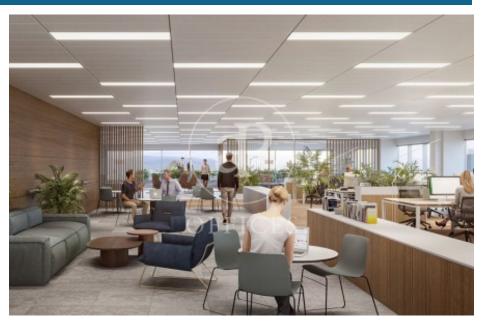

## 8,654 € | 2,325 m<sup>2</sup> | 20 €/m<sup>2</sup> | IBI Incluido en la comunidad | Charges 11.625 (5 eur/m2)

Landmark is a unique building due to its exceptional user experience and extraordinary premium amenities. It has office floors of more than 2,000 m², with private terraces and different types of spaces where people can work, exercise, socialize or relax. Landmark has lounge areas, garden areas, multipurpose rooms, auditorium, gym and paddle tennis courts, restaurants, among other services that can be managed from the building's app. Landmark is a Triple A building in one of the fastest growing business areas in Barcelona. The Fira Zone has positioned itself as an icon of excellence in the city's urban landscape. Located in an area chosen by large multinationals to locate their headquarters, it combines the highest certifications in sustainability and technology, offering a wide range of amenities and services that provide an unparalleled user experience focused on well-being. With double PLATINUM certification, being maximum environmental sustainability LEED Platinum and wellness WELL Platinum. In the heart of the lungs of the city of Barcelona (Sans Montjuic). With premium services for users Metro: L10 (City of Justice - Foc) L1 Bus: 79, 109, 125, H16, V3. Catalan Railways: Ildefons Cerda.