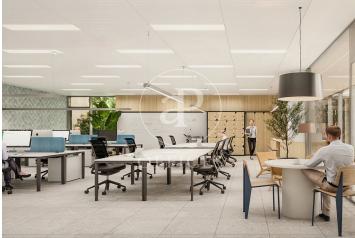

## 8,654 € | 2,325 m<sup>2</sup> | 20 €/m<sup>2</sup> | IBI Incluido en la comunidad | Charges 11.625 (5 eur/m2)

Landmark is a unique building due to its exceptional user experience and extraordinary premium amenities. It has office floors of more than 2,000 m², with private terraces and different types of spaces where people can work, exercise, socialize or relax. Landmark has lounge areas, garden areas, multipurpose rooms, auditorium, gym and paddle tennis courts, restaurants, among other services that can be managed from the building's app. Landmark is a Triple A building in one of the fastest growing business areas in Barcelona. The Fira Zone has positioned itself as an icon of excellence in the city's urban landscape. Located in an area chosen by large multinationals to locate their headquarters, it combines the highest certifications in sustainability and technology, offering a wide range of amenities and services that provide an unparalleled user experience focused on well-being. With double PLATINUM certification, being maximum environmental sustainability LEED Platinum and wellness WELL Platinum. In the heart of the lungs of the city of Barcelona (Sans Montjuic). With premium services for users Metro: L10 (City of Justice - Foc) L1 Bus: 79, 109, 125, H16, V3. Catalan Railways: Ildefons Cerda.