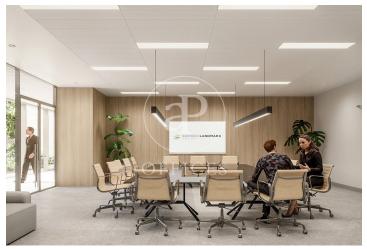

## 8,654 € | 2,325 m<sup>2</sup> | 20 €/m<sup>2</sup> | IBI Incluido en la comunidad | Charges 11.625 (5 eur/m2)

Landmark is a unique building due to its exceptional user experience and extraordinary premium amenities. It has office floors of more than 2,000 m², with private terraces and different types of spaces where people can work, exercise, socialize or relax. Landmark has lounge areas, garden areas, multipurpose rooms, auditorium, gym and paddle tennis courts, restaurants, among other services that can be managed from the building's app. Landmark is a Triple A building in one of the fastest growing business areas in Barcelona. The Fira Zone has positioned itself as an icon of excellence in the city's urban landscape. Located in an area chosen by large multinationals to locate their headquarters, it combines the highest certifications in sustainability and technology, offering a wide range of amenities and services that provide an unparalleled user experience focused on well-being. With double PLATINUM certification, being maximum environmental sustainability LEED Platinum and wellness WELL Platinum. In the heart of the lungs of the city of Barcelona (Sans Montjuic). With premium services for users Metro: L10 (City of Justice - Foc) L1 Bus: 79, 109, 125, H16, V3. Catalan Railways: Ildefons Cerda.