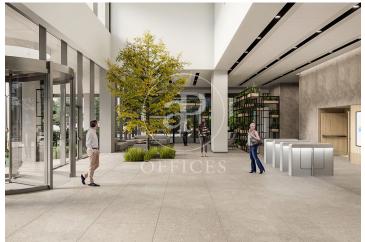

## 8,654 € | 2,325 m<sup>2</sup> | 20 €/m<sup>2</sup> | IBI Incluido en la comunidad | Charges 11.625 (5 eur/m2)

Landmark is a unique building due to its exceptional user experience and extraordinary premium amenities. It has office floors of more than 2,000 m², with private terraces and different types of spaces where people can work, exercise, socialize or relax. Landmark has lounge areas, garden areas, multipurpose rooms, auditorium, gym and paddle tennis courts, restaurants, among other services that can be managed from the building's app. Landmark is a Triple A building in one of the fastest growing business areas in Barcelona. The Fira Zone has positioned itself as an icon of excellence in the city's urban landscape. Located in an area chosen by large multinationals to locate their headquarters, it combines the highest certifications in sustainability and technology, offering a wide range of amenities and services that provide an unparalleled user experience focused on well-being. With double PLATINUM certification, being maximum environmental sustainability LEED Platinum and wellness WELL Platinum. In the heart of the lungs of the city of Barcelona (Sans Montjuic). With premium services for users Metro: L10 (City of Justice - Foc) L1 Bus: 79, 109, 125, H16, V3. Catalan Railways: Ildefons Cerda.