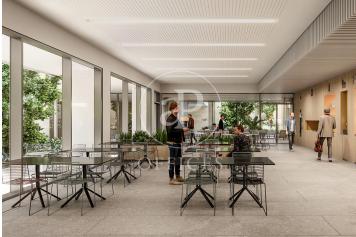

## 8,654 € | 2,325 m<sup>2</sup> | 20 €/m<sup>2</sup> | IBI Incluido en la comunidad | Charges 11.625 (5 eur/m2)

Landmark is a unique building due to its exceptional user experience and extraordinary premium amenities. It has office floors of more than 2,000 m², with private terraces and different types of spaces where people can work, exercise, socialize or relax. Landmark has lounge areas, garden areas, multipurpose rooms, auditorium, gym and paddle tennis courts, restaurants, among other services that can be managed from the building's app. Landmark is a Triple A building in one of the fastest growing business areas in Barcelona. The Fira Zone has positioned itself as an icon of excellence in the city's urban landscape. Located in an area chosen by large multinationals to locate their headquarters, it combines the highest certifications in sustainability and technology, offering a wide range of amenities and services that provide an unparalleled user experience focused on well-being. With double PLATINUM certification, being maximum environmental sustainability LEED Platinum and wellness WELL Platinum. In the heart of the lungs of the city of Barcelona (Sans Montjuic). With premium services for users Metro: L10 (City of Justice - Foc) L1 Bus: 79, 109, 125, H16, V3. Catalan Railways: Ildefons Cerda.