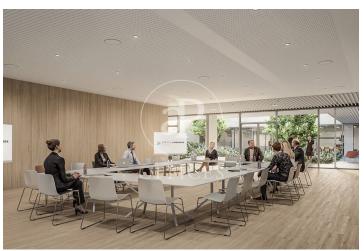

## 8,654 € | 2,325 m<sup>2</sup> | 20 €/m<sup>2</sup> | IBI Incluido en la comunidad | Charges 11.625 (5 eur/m2)

Landmark is a unique building due to its exceptional user experience and extraordinary premium amenities. It has office floors of more than 2,000 m², with private terraces and different types of spaces where people can work, exercise, socialize or relax. Landmark has lounge areas, garden areas, multipurpose rooms, auditorium, gym and paddle tennis courts, restaurants, among other services that can be managed from the building's app. Landmark is a Triple A building in one of the fastest growing business areas in Barcelona. The Fira Zone has positioned itself as an icon of excellence in the city's urban landscape. Located in an area chosen by large multinationals to locate their headquarters, it combines the highest certifications in sustainability and technology, offering a wide range of amenities and services that provide an unparalleled user experience focused on well-being. With double PLATINUM certification, being maximum environmental sustainability LEED Platinum and wellness WELL Platinum. In the heart of the lungs of the city of Barcelona (Sans Montjuic). With premium services for users Metro: L10 (City of Justice - Foc) L1 Bus: 79, 109, 125, H16, V3. Catalan Railways: Ildefons Cerda.