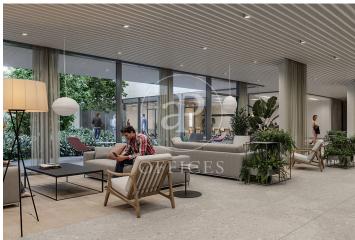

## 8,654 € | 2,325 m<sup>2</sup> | 20 €/m<sup>2</sup> | IBI Incluido en la comunidad | Charges 11.625 (5 eur/m2)

Landmark is a unique building due to its exceptional user experience and extraordinary premium amenities. It has office floors of more than 2,000 m², with private terraces and different types of spaces where people can work, exercise, socialize or relax. Landmark has lounge areas, garden areas, multipurpose rooms, auditorium, gym and paddle tennis courts, restaurants, among other services that can be managed from the building's app. Landmark is a Triple A building in one of the fastest growing business areas in Barcelona. The Fira Zone has positioned itself as an icon of excellence in the city's urban landscape. Located in an area chosen by large multinationals to locate their headquarters, it combines the highest certifications in sustainability and technology, offering a wide range of amenities and services that provide an unparalleled user experience focused on well-being. With double PLATINUM certification, being maximum environmental sustainability LEED Platinum and wellness WELL Platinum. In the heart of the lungs of the city of Barcelona (Sans Montjuic). With premium services for users Metro: L10 (City of Justice - Foc) L1 Bus: 79, 109, 125, H16, V3. Catalan Railways: Ildefons Cerda.