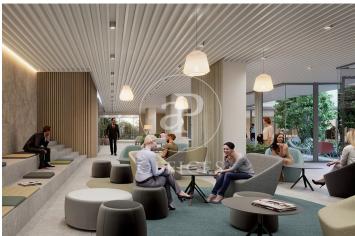

## 8,654 € | 2,325 m<sup>2</sup> | 20 €/m<sup>2</sup> | IBI Incluido en la comunidad | Charges 11.625 (5 eur/m2)

Landmark is a unique building due to its exceptional user experience and extraordinary premium amenities. It has office floors of more than 2,000 m², with private terraces and different types of spaces where people can work, exercise, socialize or relax. Landmark has lounge areas, garden areas, multipurpose rooms, auditorium, gym and paddle tennis courts, restaurants, among other services that can be managed from the building's app. Landmark is a Triple A building in one of the fastest growing business areas in Barcelona. The Fira Zone has positioned itself as an icon of excellence in the city's urban landscape. Located in an area chosen by large multinationals to locate their headquarters, it combines the highest certifications in sustainability and technology, offering a wide range of amenities and services that provide an unparalleled user experience focused on well-being. With double PLATINUM certification, being maximum environmental sustainability LEED Platinum and wellness WELL Platinum. In the heart of the lungs of the city of Barcelona (Sans Montjuic). With premium services for users Metro: L10 (City of Justice - Foc) L1 Bus: 79, 109, 125, H16, V3. Catalan Railways: Ildefons Cerda.