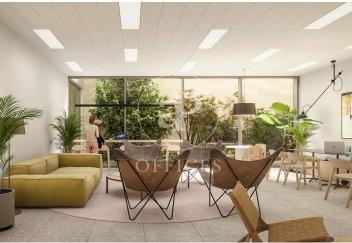

## 8,654 € | 2,325 m<sup>2</sup> | 20 €/m<sup>2</sup> | IBI Incluido en la comunidad | Charges 11.625 (5 eur/m2)

Landmark is a unique building due to its exceptional user experience and extraordinary premium amenities. It has office floors of more than 2,000 m², with private terraces and different types of spaces where people can work, exercise, socialize or relax. Landmark has lounge areas, garden areas, multipurpose rooms, auditorium, gym and paddle tennis courts, restaurants, among other services that can be managed from the building's app. Landmark is a Triple A building in one of the fastest growing business areas in Barcelona. The Fira Zone has positioned itself as an icon of excellence in the city's urban landscape. Located in an area chosen by large multinationals to locate their headquarters, it combines the highest certifications in sustainability and technology, offering a wide range of amenities and services that provide an unparalleled user experience focused on well-being. With double PLATINUM certification, being maximum environmental sustainability LEED Platinum and wellness WELL Platinum. In the heart of the lungs of the city of Barcelona (Sans Montjuic). With premium services for users Metro: L10 (City of Justice - Foc) L1 Bus: 79, 109, 125, H16, V3. Catalan Railways: Ildefons Cerda.