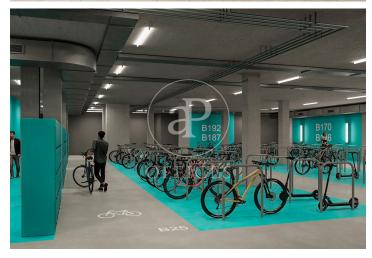

## 8,654 € | 2,325 m<sup>2</sup> | 20 €/m<sup>2</sup> | IBI Incluido en la comunidad | Charges 11.625 (5 eur/m2)

Landmark is a unique building due to its exceptional user experience and extraordinary premium amenities. It has office floors of more than 2,000 m², with private terraces and different types of spaces where people can work, exercise, socialize or relax. Landmark has lounge areas, garden areas, multipurpose rooms, auditorium, gym and paddle tennis courts, restaurants, among other services that can be managed from the building's app. Landmark is a Triple A building in one of the fastest growing business areas in Barcelona. The Fira Zone has positioned itself as an icon of excellence in the city's urban landscape. Located in an area chosen by large multinationals to locate their headquarters, it combines the highest certifications in sustainability and technology, offering a wide range of amenities and services that provide an unparalleled user experience focused on well-being. With double PLATINUM certification, being maximum environmental sustainability LEED Platinum and wellness WELL Platinum. In the heart of the lungs of the city of Barcelona (Sans Montjuic). With premium services for users Metro: L10 (City of Justice - Foc) L1 Bus: 79, 109, 125, H16, V3. Catalan Railways: Ildefons Cerda.