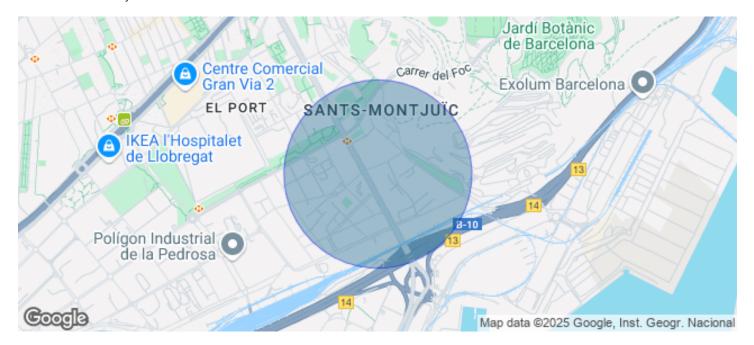

## Barcelona / Zona Franca

- Security
- Concierge
- A/C
- Heating
- **Parking**
- Condition: Good
- Terrace

## 8,654 € | 2,325 m<sup>2</sup> | 20 €/m<sup>2</sup> | IBI Incluido en la comunidad | Charges 11.625 (5 eur/m2)

Landmark is a unique building due to its exceptional user experience and extraordinary premium amenities. It has office floors of more than 2,000 m², with private terraces and different types of spaces where people can work, exercise, socialize or relax. Landmark has lounge areas, garden areas, multipurpose rooms, auditorium, gym and paddle tennis courts, restaurants, among other services that can be managed from the building's app. Landmark is a Triple A building in one of the fastest growing business areas in Barcelona. The Fira Zone has positioned itself as an icon of excellence in the city's urban landscape. Located in an area chosen by large multinationals to locate their headquarters, it combines the highest certifications in sustainability and technology, offering a wide range of amenities and services that provide an unparalleled user experience focused on well-being. With double PLATINUM certification, being maximum environmental sustainability LEED Platinum and wellness WELL Platinum. In the heart of the lungs of the city of Barcelona (Sans Montjuic). With premium services for users Metro: L10 (City of Justice - Foc) L1 Bus: 79, 109, 125, H16, V3. Catalan Railways: Ildefons Cerda.