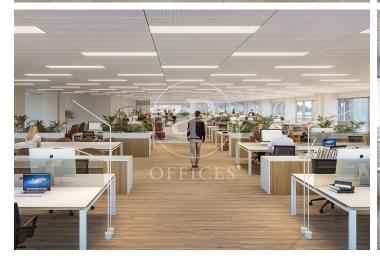

## 8,654 € | 2,325 m<sup>2</sup> | 20 €/m<sup>2</sup> | IBI Incluido en la comunidad | Charges 11.625 (5 eur/m2)

Landmark is a unique building due to its exceptional user experience and extraordinary premium amenities. It has office floors of more than 2,000 m², with private terraces and different types of spaces where people can work, exercise, socialize or relax. Landmark has lounge areas, garden areas, multipurpose rooms, auditorium, gym and paddle tennis courts, restaurants, among other services that can be managed from the building's app. Landmark is a Triple A building in one of the fastest growing business areas in Barcelona. The Fira Zone has positioned itself as an icon of excellence in the city's urban landscape. Located in an area chosen by large multinationals to locate their headquarters, it combines the highest certifications in sustainability and technology, offering a wide range of amenities and services that provide an unparalleled user experience focused on well-being. With double PLATINUM certification, being maximum environmental sustainability LEED Platinum and wellness WELL Platinum. In the heart of the lungs of the city of Barcelona (Sans Montjuic). With premium services for users Metro: L10 (City of Justice - Foc) L1 Bus: 79, 109, 125, H16, V3. Catalan Railways: Ildefons Cerda.