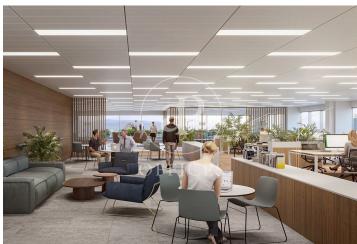

## 8,654 € | 2,325 m<sup>2</sup> | 20 €/m<sup>2</sup> | IBI Incluido en la comunidad | Charges 11.625 (5 eur/m2)

Landmark is a unique building due to its exceptional user experience and extraordinary premium amenities. It has office floors of more than 2,000 m², with private terraces and different types of spaces where people can work, exercise, socialize or relax. Landmark has lounge areas, garden areas, multipurpose rooms, auditorium, gym and paddle tennis courts, restaurants, among other services that can be managed from the building's app. Landmark is a Triple A building in one of the fastest growing business areas in Barcelona. The Fira Zone has positioned itself as an icon of excellence in the city's urban landscape. Located in an area chosen by large multinationals to locate their headquarters, it combines the highest certifications in sustainability and technology, offering a wide range of amenities and services that provide an unparalleled user experience focused on well-being. With double PLATINUM certification, being maximum environmental sustainability LEED Platinum and wellness WELL Platinum. In the heart of the lungs of the city of Barcelona (Sans Montjuic). With premium services for users Metro: L10 (City of Justice - Foc) L1 Bus: 79, 109, 125, H16, V3. Catalan Railways: Ildefons Cerda.