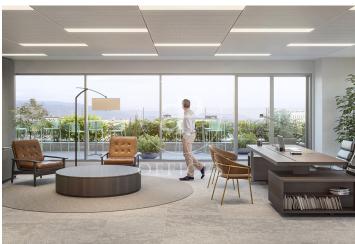

## 8,654 € | 2,325 m<sup>2</sup> | 20 €/m<sup>2</sup> | IBI Incluido en la comunidad | Charges 11.625 (5 eur/m2)

Landmark is a unique building due to its exceptional user experience and extraordinary premium amenities. It has office floors of more than 2,000 m², with private terraces and different types of spaces where people can work, exercise, socialize or relax. Landmark has lounge areas, garden areas, multipurpose rooms, auditorium, gym and paddle tennis courts, restaurants, among other services that can be managed from the building's app. Landmark is a Triple A building in one of the fastest growing business areas in Barcelona. The Fira Zone has positioned itself as an icon of excellence in the city's urban landscape. Located in an area chosen by large multinationals to locate their headquarters, it combines the highest certifications in sustainability and technology, offering a wide range of amenities and services that provide an unparalleled user experience focused on well-being. With double PLATINUM certification, being maximum environmental sustainability LEED Platinum and wellness WELL Platinum. In the heart of the lungs of the city of Barcelona (Sans Montjuic). With premium services for users Metro: L10 (City of Justice - Foc) L1 Bus: 79, 109, 125, H16, V3. Catalan Railways: Ildefons Cerda.