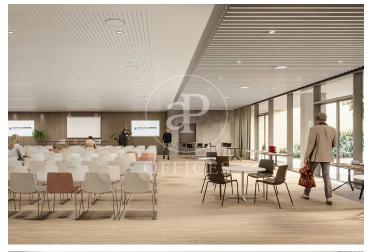

## 8,654 € | 2,325 m<sup>2</sup> | 20 €/m<sup>2</sup> | IBI Incluido en la comunidad | Charges 11.625 (5 eur/m2)

Landmark is a unique building due to its exceptional user experience and extraordinary premium amenities. It has office floors of more than 2,000 m², with private terraces and different types of spaces where people can work, exercise, socialize or relax. Landmark has lounge areas, garden areas, multipurpose rooms, auditorium, gym and paddle tennis courts, restaurants, among other services that can be managed from the building's app. Landmark is a Triple A building in one of the fastest growing business areas in Barcelona. The Fira Zone has positioned itself as an icon of excellence in the city's urban landscape. Located in an area chosen by large multinationals to locate their headquarters, it combines the highest certifications in sustainability and technology, offering a wide range of amenities and services that provide an unparalleled user experience focused on well-being. With double PLATINUM certification, being maximum environmental sustainability LEED Platinum and wellness WELL Platinum. In the heart of the lungs of the city of Barcelona (Sans Montjuic). With premium services for users Metro: L10 (City of Justice - Foc) L1 Bus: 79, 109, 125, H16, V3. Catalan Railways: Ildefons Cerda.