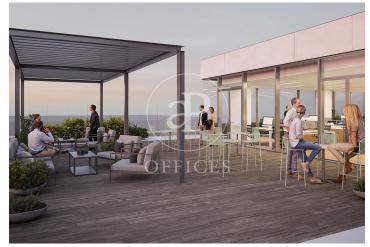

## 8,654 € | 2,325 m<sup>2</sup> | 20 €/m<sup>2</sup> | IBI Incluido en la comunidad | Charges 11.625 (5 eur/m2)

Landmark is a unique building due to its exceptional user experience and extraordinary premium amenities. It has office floors of more than 2,000 m², with private terraces and different types of spaces where people can work, exercise, socialize or relax. Landmark has lounge areas, garden areas, multipurpose rooms, auditorium, gym and paddle tennis courts, restaurants, among other services that can be managed from the building's app. Landmark is a Triple A building in one of the fastest growing business areas in Barcelona. The Fira Zone has positioned itself as an icon of excellence in the city's urban landscape. Located in an area chosen by large multinationals to locate their headquarters, it combines the highest certifications in sustainability and technology, offering a wide range of amenities and services that provide an unparalleled user experience focused on well-being. With double PLATINUM certification, being maximum environmental sustainability LEED Platinum and wellness WELL Platinum. In the heart of the lungs of the city of Barcelona (Sans Montjuic). With premium services for users Metro: L10 (City of Justice - Foc) L1 Bus: 79, 109, 125, H16, V3. Catalan Railways: Ildefons Cerda.