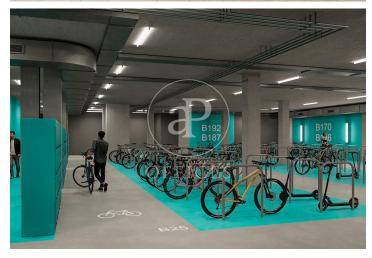

## 8,654 € | 2,415 m<sup>2</sup> | 20 €/m<sup>2</sup> | IBI Incluido en la comunidad | Charges 12.075 (5 eur/m2)

Landmark is a unique building due to its exceptional user experience and extraordinary premium amenities. It has office floors of more than 2,000 m², with private terraces and different types of spaces where people can work, exercise, socialize or relax. Landmark has lounge areas, garden areas, multipurpose rooms, auditorium, gym and paddle tennis courts, restaurants, among other services that can be managed from the building's app. Landmark is a Triple A building in one of the fastest growing business areas in Barcelona. The Fira Zone has positioned itself as an icon of excellence in the city's urban landscape. Located in an area chosen by large multinationals to locate their headquarters, it combines the highest certifications in sustainability and technology, offering a wide range of amenities and services that provide an unparalleled user experience focused on well-being. With double PLATINUM certification, being maximum environmental sustainability LEED Platinum and wellness WELL Platinum. In the heart of the lungs of the city of Barcelona (Sans Montjuic). With premium services for users Metro: L10 (City of Justice - Foc) L1 Bus: 79, 109, 125, H16, V3. Catalan Railways: Ildefons Cerda.