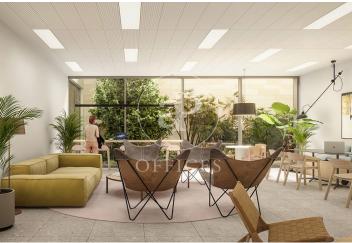

## 8,654 € | 2,415 m<sup>2</sup> | 20 €/m<sup>2</sup> | IBI Incluido en la comunidad | Charges 12.075 (5 eur/m2)

Landmark is a unique building due to its exceptional user experience and extraordinary premium amenities. It has office floors of more than 2,000 m², with private terraces and different types of spaces where people can work, exercise, socialize or relax. Landmark has lounge areas, garden areas, multipurpose rooms, auditorium, gym and paddle tennis courts, restaurants, among other services that can be managed from the building's app. Landmark is a Triple A building in one of the fastest growing business areas in Barcelona. The Fira Zone has positioned itself as an icon of excellence in the city's urban landscape. Located in an area chosen by large multinationals to locate their headquarters, it combines the highest certifications in sustainability and technology, offering a wide range of amenities and services that provide an unparalleled user experience focused on well-being. With double PLATINUM certification, being maximum environmental sustainability LEED Platinum and wellness WELL Platinum. In the heart of the lungs of the city of Barcelona (Sans Montjuic). With premium services for users Metro: L10 (City of Justice - Foc) L1 Bus: 79, 109, 125, H16, V3. Catalan Railways: Ildefons Cerda.