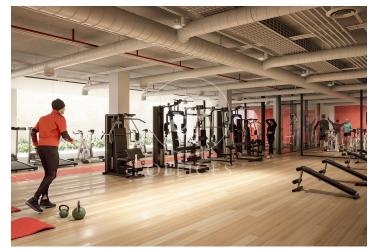

## 8,654 € | 2,415 m<sup>2</sup> | 20 €/m<sup>2</sup> | IBI Incluido en la comunidad | Charges 12.075 (5 eur/m2)

Landmark is a unique building due to its exceptional user experience and extraordinary premium amenities. It has office floors of more than 2,000 m², with private terraces and different types of spaces where people can work, exercise, socialize or relax. Landmark has lounge areas, garden areas, multipurpose rooms, auditorium, gym and paddle tennis courts, restaurants, among other services that can be managed from the building's app. Landmark is a Triple A building in one of the fastest growing business areas in Barcelona. The Fira Zone has positioned itself as an icon of excellence in the city's urban landscape. Located in an area chosen by large multinationals to locate their headquarters, it combines the highest certifications in sustainability and technology, offering a wide range of amenities and services that provide an unparalleled user experience focused on well-being. With double PLATINUM certification, being maximum environmental sustainability LEED Platinum and wellness WELL Platinum. In the heart of the lungs of the city of Barcelona (Sans Montjuic). With premium services for users Metro: L10 (City of Justice - Foc) L1 Bus: 79, 109, 125, H16, V3. Catalan Railways: Ildefons Cerda.