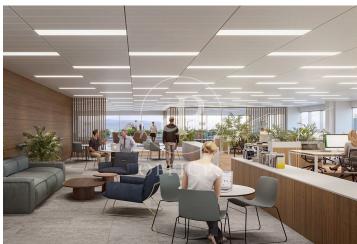

## 8,654 € | 2,415 m<sup>2</sup> | 20 €/m<sup>2</sup> | IBI Incluido en la comunidad | Charges 12.075 (5 eur/m2)

Landmark is a unique building due to its exceptional user experience and extraordinary premium amenities. It has office floors of more than 2,000 m², with private terraces and different types of spaces where people can work, exercise, socialize or relax. Landmark has lounge areas, garden areas, multipurpose rooms, auditorium, gym and paddle tennis courts, restaurants, among other services that can be managed from the building's app. Landmark is a Triple A building in one of the fastest growing business areas in Barcelona. The Fira Zone has positioned itself as an icon of excellence in the city's urban landscape. Located in an area chosen by large multinationals to locate their headquarters, it combines the highest certifications in sustainability and technology, offering a wide range of amenities and services that provide an unparalleled user experience focused on well-being. With double PLATINUM certification, being maximum environmental sustainability LEED Platinum and wellness WELL Platinum. In the heart of the lungs of the city of Barcelona (Sans Montjuic). With premium services for users Metro: L10 (City of Justice - Foc) L1 Bus: 79, 109, 125, H16, V3. Catalan Railways: Ildefons Cerda.