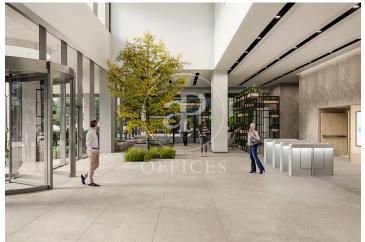

## 8,654 € | 2,415 m<sup>2</sup> | 20 €/m<sup>2</sup> | IBI Incluido en la comunidad | Charges 12.075 (5 eur/m2)

Landmark is a unique building due to its exceptional user experience and extraordinary premium amenities. It has office floors of more than 2,000 m², with private terraces and different types of spaces where people can work, exercise, socialize or relax. Landmark has lounge areas, garden areas, multipurpose rooms, auditorium, gym and paddle tennis courts, restaurants, among other services that can be managed from the building's app. Landmark is a Triple A building in one of the fastest growing business areas in Barcelona. The Fira Zone has positioned itself as an icon of excellence in the city's urban landscape. Located in an area chosen by large multinationals to locate their headquarters, it combines the highest certifications in sustainability and technology, offering a wide range of amenities and services that provide an unparalleled user experience focused on well-being. With double PLATINUM certification, being maximum environmental sustainability LEED Platinum and wellness WELL Platinum. In the heart of the lungs of the city of Barcelona (Sans Montjuic). With premium services for users Metro: L10 (City of Justice - Foc) L1 Bus: 79, 109, 125, H16, V3. Catalan Railways: Ildefons Cerda.