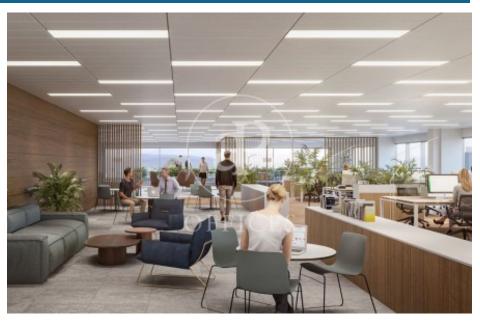

## 8,654 € | 2,415 m<sup>2</sup> | 20 €/m<sup>2</sup> | IBI Incluido en la comunidad | Charges 12.075 (5 eur/m2)

Landmark is a unique building due to its exceptional user experience and extraordinary premium amenities. It has office floors of more than 2,000 m², with private terraces and different types of spaces where people can work, exercise, socialize or relax. Landmark has lounge areas, garden areas, multipurpose rooms, auditorium, gym and paddle tennis courts, restaurants, among other services that can be managed from the building's app. Landmark is a Triple A building in one of the fastest growing business areas in Barcelona. The Fira Zone has positioned itself as an icon of excellence in the city's urban landscape. Located in an area chosen by large multinationals to locate their headquarters, it combines the highest certifications in sustainability and technology, offering a wide range of amenities and services that provide an unparalleled user experience focused on well-being. With double PLATINUM certification, being maximum environmental sustainability LEED Platinum and wellness WELL Platinum. In the heart of the lungs of the city of Barcelona (Sans Montjuic). With premium services for users Metro: L10 (City of Justice - Foc) L1 Bus: 79, 109, 125, H16, V3. Catalan Railways: Ildefons Cerda.