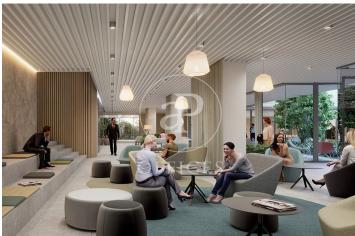

## 8,654 € | 2,415 m<sup>2</sup> | 20 €/m<sup>2</sup> | IBI Incluido en la comunidad | Charges 12.075 (5 eur/m2)

Landmark is a unique building due to its exceptional user experience and extraordinary premium amenities. It has office floors of more than 2,000 m², with private terraces and different types of spaces where people can work, exercise, socialize or relax. Landmark has lounge areas, garden areas, multipurpose rooms, auditorium, gym and paddle tennis courts, restaurants, among other services that can be managed from the building's app. Landmark is a Triple A building in one of the fastest growing business areas in Barcelona. The Fira Zone has positioned itself as an icon of excellence in the city's urban landscape. Located in an area chosen by large multinationals to locate their headquarters, it combines the highest certifications in sustainability and technology, offering a wide range of amenities and services that provide an unparalleled user experience focused on well-being. With double PLATINUM certification, being maximum environmental sustainability LEED Platinum and wellness WELL Platinum. In the heart of the lungs of the city of Barcelona (Sans Montjuic). With premium services for users Metro: L10 (City of Justice - Foc) L1 Bus: 79, 109, 125, H16, V3. Catalan Railways: Ildefons Cerda.