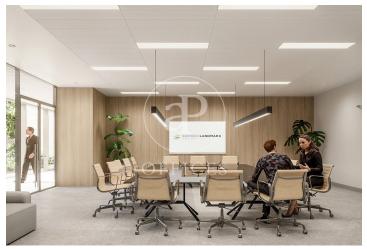

## 8,654 € | 2,415 m<sup>2</sup> | 20 €/m<sup>2</sup> | IBI Incluido en la comunidad | Charges 12.075 (5 eur/m2)

Landmark is a unique building due to its exceptional user experience and extraordinary premium amenities. It has office floors of more than 2,000 m², with private terraces and different types of spaces where people can work, exercise, socialize or relax. Landmark has lounge areas, garden areas, multipurpose rooms, auditorium, gym and paddle tennis courts, restaurants, among other services that can be managed from the building's app. Landmark is a Triple A building in one of the fastest growing business areas in Barcelona. The Fira Zone has positioned itself as an icon of excellence in the city's urban landscape. Located in an area chosen by large multinationals to locate their headquarters, it combines the highest certifications in sustainability and technology, offering a wide range of amenities and services that provide an unparalleled user experience focused on well-being. With double PLATINUM certification, being maximum environmental sustainability LEED Platinum and wellness WELL Platinum. In the heart of the lungs of the city of Barcelona (Sans Montjuic). With premium services for users Metro: L10 (City of Justice - Foc) L1 Bus: 79, 109, 125, H16, V3. Catalan Railways: Ildefons Cerda.