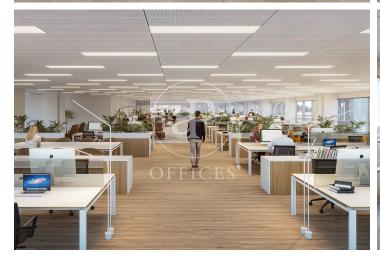

## 8,654 € | 2,415 m<sup>2</sup> | 20 €/m<sup>2</sup> | IBI Incluido en la comunidad | Charges 12.075 (5 eur/m2)

Landmark is a unique building due to its exceptional user experience and extraordinary premium amenities. It has office floors of more than 2,000 m², with private terraces and different types of spaces where people can work, exercise, socialize or relax. Landmark has lounge areas, garden areas, multipurpose rooms, auditorium, gym and paddle tennis courts, restaurants, among other services that can be managed from the building's app. Landmark is a Triple A building in one of the fastest growing business areas in Barcelona. The Fira Zone has positioned itself as an icon of excellence in the city's urban landscape. Located in an area chosen by large multinationals to locate their headquarters, it combines the highest certifications in sustainability and technology, offering a wide range of amenities and services that provide an unparalleled user experience focused on well-being. With double PLATINUM certification, being maximum environmental sustainability LEED Platinum and wellness WELL Platinum. In the heart of the lungs of the city of Barcelona (Sans Montjuic). With premium services for users Metro: L10 (City of Justice - Foc) L1 Bus: 79, 109, 125, H16, V3. Catalan Railways: Ildefons Cerda.