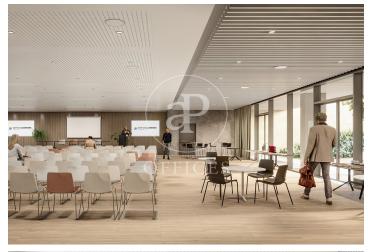

## 8,654 € | 2,415 m<sup>2</sup> | 20 €/m<sup>2</sup> | IBI Incluido en la comunidad | Charges 12.075 (5 eur/m2)

Landmark is a unique building due to its exceptional user experience and extraordinary premium amenities. It has office floors of more than 2,000 m², with private terraces and different types of spaces where people can work, exercise, socialize or relax. Landmark has lounge areas, garden areas, multipurpose rooms, auditorium, gym and paddle tennis courts, restaurants, among other services that can be managed from the building's app. Landmark is a Triple A building in one of the fastest growing business areas in Barcelona. The Fira Zone has positioned itself as an icon of excellence in the city's urban landscape. Located in an area chosen by large multinationals to locate their headquarters, it combines the highest certifications in sustainability and technology, offering a wide range of amenities and services that provide an unparalleled user experience focused on well-being. With double PLATINUM certification, being maximum environmental sustainability LEED Platinum and wellness WELL Platinum. In the heart of the lungs of the city of Barcelona (Sans Montjuic). With premium services for users Metro: L10 (City of Justice - Foc) L1 Bus: 79, 109, 125, H16, V3. Catalan Railways: Ildefons Cerda.