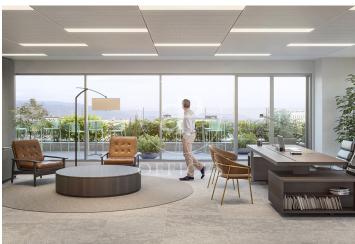

## 8,654 € | 2,415 m<sup>2</sup> | 20 €/m<sup>2</sup> | IBI Incluido en la comunidad | Charges 12.075 (5 eur/m2)

Landmark is a unique building due to its exceptional user experience and extraordinary premium amenities. It has office floors of more than 2,000 m², with private terraces and different types of spaces where people can work, exercise, socialize or relax. Landmark has lounge areas, garden areas, multipurpose rooms, auditorium, gym and paddle tennis courts, restaurants, among other services that can be managed from the building's app. Landmark is a Triple A building in one of the fastest growing business areas in Barcelona. The Fira Zone has positioned itself as an icon of excellence in the city's urban landscape. Located in an area chosen by large multinationals to locate their headquarters, it combines the highest certifications in sustainability and technology, offering a wide range of amenities and services that provide an unparalleled user experience focused on well-being. With double PLATINUM certification, being maximum environmental sustainability LEED Platinum and wellness WELL Platinum. In the heart of the lungs of the city of Barcelona (Sans Montjuic). With premium services for users Metro: L10 (City of Justice - Foc) L1 Bus: 79, 109, 125, H16, V3. Catalan Railways: Ildefons Cerda.