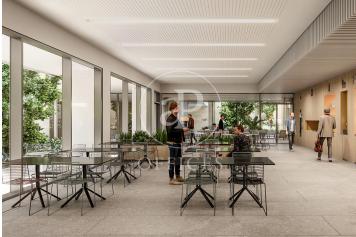

## 8,654 € | 2,415 m<sup>2</sup> | 20 €/m<sup>2</sup> | IBI Incluido en la comunidad | Charges 12.075 (5 eur/m2)

Landmark is a unique building due to its exceptional user experience and extraordinary premium amenities. It has office floors of more than 2,000 m², with private terraces and different types of spaces where people can work, exercise, socialize or relax. Landmark has lounge areas, garden areas, multipurpose rooms, auditorium, gym and paddle tennis courts, restaurants, among other services that can be managed from the building's app. Landmark is a Triple A building in one of the fastest growing business areas in Barcelona. The Fira Zone has positioned itself as an icon of excellence in the city's urban landscape. Located in an area chosen by large multinationals to locate their headquarters, it combines the highest certifications in sustainability and technology, offering a wide range of amenities and services that provide an unparalleled user experience focused on well-being. With double PLATINUM certification, being maximum environmental sustainability LEED Platinum and wellness WELL Platinum. In the heart of the lungs of the city of Barcelona (Sans Montjuic). With premium services for users Metro: L10 (City of Justice - Foc) L1 Bus: 79, 109, 125, H16, V3. Catalan Railways: Ildefons Cerda.