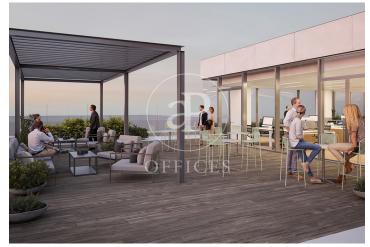

## 8,654 € | 2,415 m<sup>2</sup> | 20 €/m<sup>2</sup> | IBI Incluido en la comunidad | Charges 12.075 (5 eur/m2)

Landmark is a unique building due to its exceptional user experience and extraordinary premium amenities. It has office floors of more than 2,000 m², with private terraces and different types of spaces where people can work, exercise, socialize or relax. Landmark has lounge areas, garden areas, multipurpose rooms, auditorium, gym and paddle tennis courts, restaurants, among other services that can be managed from the building's app. Landmark is a Triple A building in one of the fastest growing business areas in Barcelona. The Fira Zone has positioned itself as an icon of excellence in the city's urban landscape. Located in an area chosen by large multinationals to locate their headquarters, it combines the highest certifications in sustainability and technology, offering a wide range of amenities and services that provide an unparalleled user experience focused on well-being. With double PLATINUM certification, being maximum environmental sustainability LEED Platinum and wellness WELL Platinum. In the heart of the lungs of the city of Barcelona (Sans Montjuic). With premium services for users Metro: L10 (City of Justice - Foc) L1 Bus: 79, 109, 125, H16, V3. Catalan Railways: Ildefons Cerda.