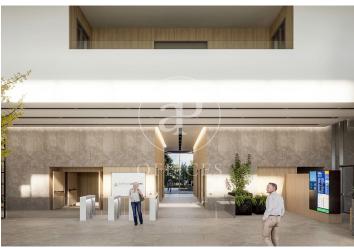

## 8,654 € | 2,415 m<sup>2</sup> | 20 €/m<sup>2</sup> | IBI Incluido en la comunidad | Charges 12.075 (5 eur/m2)

Landmark is a unique building due to its exceptional user experience and extraordinary premium amenities. It has office floors of more than 2,000 m², with private terraces and different types of spaces where people can work, exercise, socialize or relax. Landmark has lounge areas, garden areas, multipurpose rooms, auditorium, gym and paddle tennis courts, restaurants, among other services that can be managed from the building's app. Landmark is a Triple A building in one of the fastest growing business areas in Barcelona. The Fira Zone has positioned itself as an icon of excellence in the city's urban landscape. Located in an area chosen by large multinationals to locate their headquarters, it combines the highest certifications in sustainability and technology, offering a wide range of amenities and services that provide an unparalleled user experience focused on well-being. With double PLATINUM certification, being maximum environmental sustainability LEED Platinum and wellness WELL Platinum. In the heart of the lungs of the city of Barcelona (Sans Montjuic). With premium services for users Metro: L10 (City of Justice - Foc) L1 Bus: 79, 109, 125, H16, V3. Catalan Railways: Ildefons Cerda.