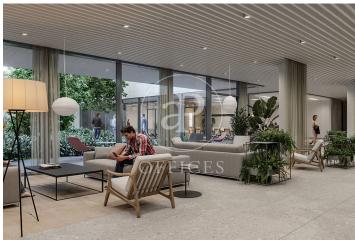

## 8,654 € | 2,415 m<sup>2</sup> | 20 €/m<sup>2</sup> | IBI Incluido en la comunidad | Charges 12.075 (5 eur/m2)

Landmark is a unique building due to its exceptional user experience and extraordinary premium amenities. It has office floors of more than 2,000 m², with private terraces and different types of spaces where people can work, exercise, socialize or relax. Landmark has lounge areas, garden areas, multipurpose rooms, auditorium, gym and paddle tennis courts, restaurants, among other services that can be managed from the building's app. Landmark is a Triple A building in one of the fastest growing business areas in Barcelona. The Fira Zone has positioned itself as an icon of excellence in the city's urban landscape. Located in an area chosen by large multinationals to locate their headquarters, it combines the highest certifications in sustainability and technology, offering a wide range of amenities and services that provide an unparalleled user experience focused on well-being. With double PLATINUM certification, being maximum environmental sustainability LEED Platinum and wellness WELL Platinum. In the heart of the lungs of the city of Barcelona (Sans Montjuic). With premium services for users Metro: L10 (City of Justice - Foc) L1 Bus: 79, 109, 125, H16, V3. Catalan Railways: Ildefons Cerda.