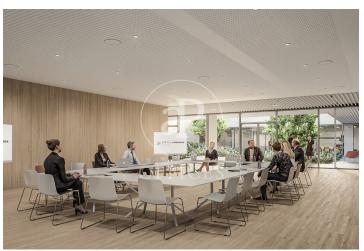

## 8,654 € | 2,415 m<sup>2</sup> | 20 €/m<sup>2</sup> | IBI Incluido en la comunidad | Charges 12.075 (5 eur/m2)

Landmark is a unique building due to its exceptional user experience and extraordinary premium amenities. It has office floors of more than 2,000 m², with private terraces and different types of spaces where people can work, exercise, socialize or relax. Landmark has lounge areas, garden areas, multipurpose rooms, auditorium, gym and paddle tennis courts, restaurants, among other services that can be managed from the building's app. Landmark is a Triple A building in one of the fastest growing business areas in Barcelona. The Fira Zone has positioned itself as an icon of excellence in the city's urban landscape. Located in an area chosen by large multinationals to locate their headquarters, it combines the highest certifications in sustainability and technology, offering a wide range of amenities and services that provide an unparalleled user experience focused on well-being. With double PLATINUM certification, being maximum environmental sustainability LEED Platinum and wellness WELL Platinum. In the heart of the lungs of the city of Barcelona (Sans Montjuic). With premium services for users Metro: L10 (City of Justice - Foc) L1 Bus: 79, 109, 125, H16, V3. Catalan Railways: Ildefons Cerda.