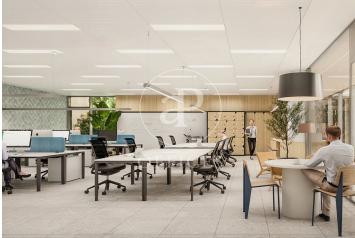

## 8,654 € | 2,415 m<sup>2</sup> | 20 €/m<sup>2</sup> | IBI Incluido en la comunidad | Charges 12.075 (5 eur/m2)

Landmark is a unique building due to its exceptional user experience and extraordinary premium amenities. It has office floors of more than 2,000 m², with private terraces and different types of spaces where people can work, exercise, socialize or relax. Landmark has lounge areas, garden areas, multipurpose rooms, auditorium, gym and paddle tennis courts, restaurants, among other services that can be managed from the building's app. Landmark is a Triple A building in one of the fastest growing business areas in Barcelona. The Fira Zone has positioned itself as an icon of excellence in the city's urban landscape. Located in an area chosen by large multinationals to locate their headquarters, it combines the highest certifications in sustainability and technology, offering a wide range of amenities and services that provide an unparalleled user experience focused on well-being. With double PLATINUM certification, being maximum environmental sustainability LEED Platinum and wellness WELL Platinum. In the heart of the lungs of the city of Barcelona (Sans Montjuic). With premium services for users Metro: L10 (City of Justice - Foc) L1 Bus: 79, 109, 125, H16, V3. Catalan Railways: Ildefons Cerda.