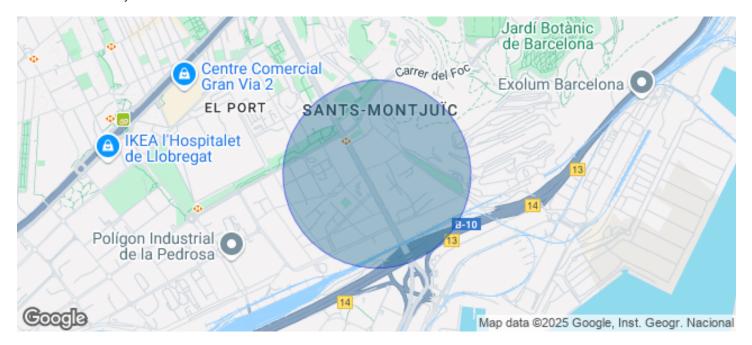

## Barcelona / Zona Franca

- Security
- Concierge
- A/C
- Heating
- **Parking**
- Condition: Good
- Terrace

## 8,654 € | 2,415 m<sup>2</sup> | 20 €/m<sup>2</sup> | IBI Incluido en la comunidad | Charges 12.075 (5 eur/m2)

Landmark is a unique building due to its exceptional user experience and extraordinary premium amenities. It has office floors of more than 2,000 m², with private terraces and different types of spaces where people can work, exercise, socialize or relax. Landmark has lounge areas, garden areas, multipurpose rooms, auditorium, gym and paddle tennis courts, restaurants, among other services that can be managed from the building's app. Landmark is a Triple A building in one of the fastest growing business areas in Barcelona. The Fira Zone has positioned itself as an icon of excellence in the city's urban landscape. Located in an area chosen by large multinationals to locate their headquarters, it combines the highest certifications in sustainability and technology, offering a wide range of amenities and services that provide an unparalleled user experience focused on well-being. With double PLATINUM certification, being maximum environmental sustainability LEED Platinum and wellness WELL Platinum. In the heart of the lungs of the city of Barcelona (Sans Montjuic). With premium services for users Metro: L10 (City of Justice - Foc) L1 Bus: 79, 109, 125, H16, V3. Catalan Railways: Ildefons Cerda.