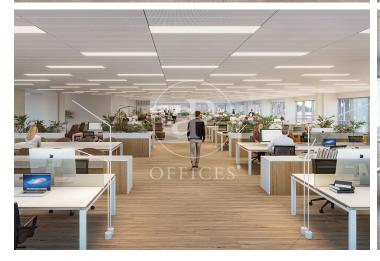

## 8,654 € | 2,415 m<sup>2</sup> | 20 €/m<sup>2</sup> | IBI Incluido en la comunidad | Charges 1275 (5 eur/m2)

Landmark is a unique building due to its exceptional user experience and extraordinary premium amenities. It has office floors of more than 2,000 m², with private terraces and different types of spaces where people can work, exercise, socialize or relax. Landmark has lounge areas, garden areas, multipurpose rooms, auditorium, gym and paddle tennis courts, restaurants, among other services that can be managed from the building's app. Landmark is a Triple A building in one of the fastest growing business areas in Barcelona. The Fira Zone has positioned itself as an icon of excellence in the city's urban landscape. Located in an area chosen by large multinationals to locate their headquarters, it combines the highest certifications in sustainability and technology, offering a wide range of amenities and services that provide an unparalleled user experience focused on well-being. With double PLATINUM certification, being maximum environmental sustainability LEED Platinum and wellness WELL Platinum. In the heart of the lungs of the city of Barcelona (Sans Montjuic). With premium services for users Metro: L10 (City of Justice - Foc) L1 Bus: 79, 109, 125, H16, V3. Catalan Railways: Ildefons Cerda.