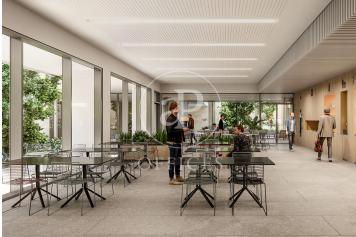

## 8,654 € | 2,415 m<sup>2</sup> | 20 €/m<sup>2</sup> | IBI Incluido en la comunidad | Charges 1275 (5 eur/m2)

Landmark is a unique building due to its exceptional user experience and extraordinary premium amenities. It has office floors of more than 2,000 m², with private terraces and different types of spaces where people can work, exercise, socialize or relax. Landmark has lounge areas, garden areas, multipurpose rooms, auditorium, gym and paddle tennis courts, restaurants, among other services that can be managed from the building's app. Landmark is a Triple A building in one of the fastest growing business areas in Barcelona. The Fira Zone has positioned itself as an icon of excellence in the city's urban landscape. Located in an area chosen by large multinationals to locate their headquarters, it combines the highest certifications in sustainability and technology, offering a wide range of amenities and services that provide an unparalleled user experience focused on well-being. With double PLATINUM certification, being maximum environmental sustainability LEED Platinum and wellness WELL Platinum. In the heart of the lungs of the city of Barcelona (Sans Montjuic). With premium services for users Metro: L10 (City of Justice - Foc) L1 Bus: 79, 109, 125, H16, V3. Catalan Railways: Ildefons Cerda.