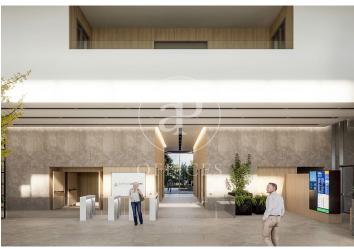

## 8,654 € | 2,415 m<sup>2</sup> | 20 €/m<sup>2</sup> | IBI Incluido en la comunidad | Charges 1275 (5 eur/m2)

Landmark is a unique building due to its exceptional user experience and extraordinary premium amenities. It has office floors of more than 2,000 m², with private terraces and different types of spaces where people can work, exercise, socialize or relax. Landmark has lounge areas, garden areas, multipurpose rooms, auditorium, gym and paddle tennis courts, restaurants, among other services that can be managed from the building's app. Landmark is a Triple A building in one of the fastest growing business areas in Barcelona. The Fira Zone has positioned itself as an icon of excellence in the city's urban landscape. Located in an area chosen by large multinationals to locate their headquarters, it combines the highest certifications in sustainability and technology, offering a wide range of amenities and services that provide an unparalleled user experience focused on well-being. With double PLATINUM certification, being maximum environmental sustainability LEED Platinum and wellness WELL Platinum. In the heart of the lungs of the city of Barcelona (Sans Montjuic). With premium services for users Metro: L10 (City of Justice - Foc) L1 Bus: 79, 109, 125, H16, V3. Catalan Railways: Ildefons Cerda.