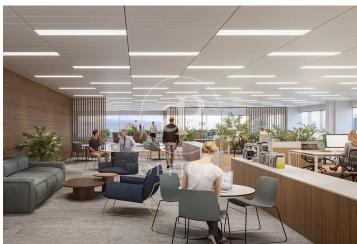

## 8,654 € | 2,415 m<sup>2</sup> | 20 €/m<sup>2</sup> | IBI Incluido en la comunidad | Charges 1275 (5 eur/m2)

Landmark is a unique building due to its exceptional user experience and extraordinary premium amenities. It has office floors of more than 2,000 m², with private terraces and different types of spaces where people can work, exercise, socialize or relax. Landmark has lounge areas, garden areas, multipurpose rooms, auditorium, gym and paddle tennis courts, restaurants, among other services that can be managed from the building's app. Landmark is a Triple A building in one of the fastest growing business areas in Barcelona. The Fira Zone has positioned itself as an icon of excellence in the city's urban landscape. Located in an area chosen by large multinationals to locate their headquarters, it combines the highest certifications in sustainability and technology, offering a wide range of amenities and services that provide an unparalleled user experience focused on well-being. With double PLATINUM certification, being maximum environmental sustainability LEED Platinum and wellness WELL Platinum. In the heart of the lungs of the city of Barcelona (Sans Montjuic). With premium services for users Metro: L10 (City of Justice - Foc) L1 Bus: 79, 109, 125, H16, V3. Catalan Railways: Ildefons Cerda.