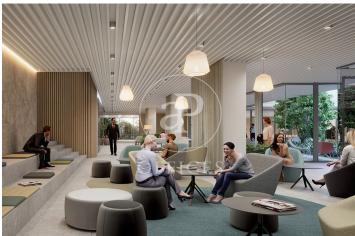

## 8,654 € | 2,415 m<sup>2</sup> | 20 €/m<sup>2</sup> | IBI Incluido en la comunidad | Charges 1275 (5 eur/m2)

Landmark is a unique building due to its exceptional user experience and extraordinary premium amenities. It has office floors of more than 2,000 m², with private terraces and different types of spaces where people can work, exercise, socialize or relax. Landmark has lounge areas, garden areas, multipurpose rooms, auditorium, gym and paddle tennis courts, restaurants, among other services that can be managed from the building's app. Landmark is a Triple A building in one of the fastest growing business areas in Barcelona. The Fira Zone has positioned itself as an icon of excellence in the city's urban landscape. Located in an area chosen by large multinationals to locate their headquarters, it combines the highest certifications in sustainability and technology, offering a wide range of amenities and services that provide an unparalleled user experience focused on well-being. With double PLATINUM certification, being maximum environmental sustainability LEED Platinum and wellness WELL Platinum. In the heart of the lungs of the city of Barcelona (Sans Montjuic). With premium services for users Metro: L10 (City of Justice - Foc) L1 Bus: 79, 109, 125, H16, V3. Catalan Railways: Ildefons Cerda.