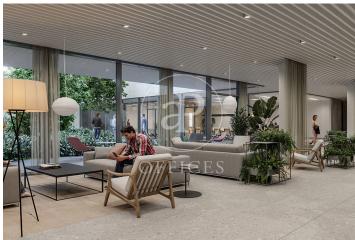

## 8,654 € | 2,415 m<sup>2</sup> | 20 €/m<sup>2</sup> | IBI Incluido en la comunidad | Charges 1275 (5 eur/m2)

Landmark is a unique building due to its exceptional user experience and extraordinary premium amenities. It has office floors of more than 2,000 m², with private terraces and different types of spaces where people can work, exercise, socialize or relax. Landmark has lounge areas, garden areas, multipurpose rooms, auditorium, gym and paddle tennis courts, restaurants, among other services that can be managed from the building's app. Landmark is a Triple A building in one of the fastest growing business areas in Barcelona. The Fira Zone has positioned itself as an icon of excellence in the city's urban landscape. Located in an area chosen by large multinationals to locate their headquarters, it combines the highest certifications in sustainability and technology, offering a wide range of amenities and services that provide an unparalleled user experience focused on well-being. With double PLATINUM certification, being maximum environmental sustainability LEED Platinum and wellness WELL Platinum. In the heart of the lungs of the city of Barcelona (Sans Montjuic). With premium services for users Metro: L10 (City of Justice - Foc) L1 Bus: 79, 109, 125, H16, V3. Catalan Railways: Ildefons Cerda.