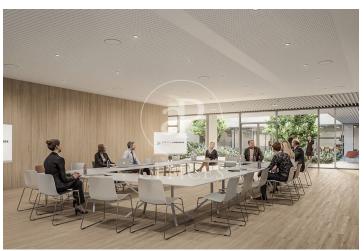

## 8,654 € | 2,415 m<sup>2</sup> | 20 €/m<sup>2</sup> | IBI Incluido en la comunidad | Charges 1275 (5 eur/m2)

Landmark is a unique building due to its exceptional user experience and extraordinary premium amenities. It has office floors of more than 2,000 m², with private terraces and different types of spaces where people can work, exercise, socialize or relax. Landmark has lounge areas, garden areas, multipurpose rooms, auditorium, gym and paddle tennis courts, restaurants, among other services that can be managed from the building's app. Landmark is a Triple A building in one of the fastest growing business areas in Barcelona. The Fira Zone has positioned itself as an icon of excellence in the city's urban landscape. Located in an area chosen by large multinationals to locate their headquarters, it combines the highest certifications in sustainability and technology, offering a wide range of amenities and services that provide an unparalleled user experience focused on well-being. With double PLATINUM certification, being maximum environmental sustainability LEED Platinum and wellness WELL Platinum. In the heart of the lungs of the city of Barcelona (Sans Montjuic). With premium services for users Metro: L10 (City of Justice - Foc) L1 Bus: 79, 109, 125, H16, V3. Catalan Railways: Ildefons Cerda.