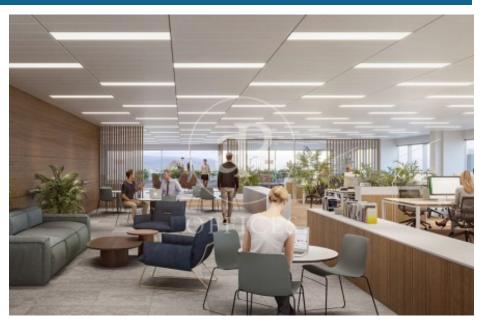

## 8,654 € | 2,415 m<sup>2</sup> | 20 €/m<sup>2</sup> | IBI Incluido en la comunidad | Charges 1275 (5 eur/m2)

Landmark is a unique building due to its exceptional user experience and extraordinary premium amenities. It has office floors of more than 2,000 m², with private terraces and different types of spaces where people can work, exercise, socialize or relax. Landmark has lounge areas, garden areas, multipurpose rooms, auditorium, gym and paddle tennis courts, restaurants, among other services that can be managed from the building's app. Landmark is a Triple A building in one of the fastest growing business areas in Barcelona. The Fira Zone has positioned itself as an icon of excellence in the city's urban landscape. Located in an area chosen by large multinationals to locate their headquarters, it combines the highest certifications in sustainability and technology, offering a wide range of amenities and services that provide an unparalleled user experience focused on well-being. With double PLATINUM certification, being maximum environmental sustainability LEED Platinum and wellness WELL Platinum. In the heart of the lungs of the city of Barcelona (Sans Montjuic). With premium services for users Metro: L10 (City of Justice - Foc) L1 Bus: 79, 109, 125, H16, V3. Catalan Railways: Ildefons Cerda.