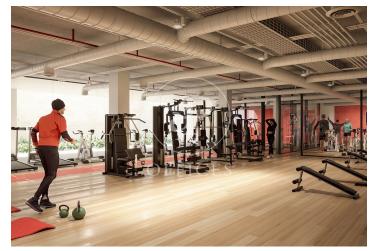

## 8,654 € | 2,415 m<sup>2</sup> | 20 €/m<sup>2</sup> | IBI Incluido en la comunidad | Charges 1275 (5 eur/m2)

Landmark is a unique building due to its exceptional user experience and extraordinary premium amenities. It has office floors of more than 2,000 m², with private terraces and different types of spaces where people can work, exercise, socialize or relax. Landmark has lounge areas, garden areas, multipurpose rooms, auditorium, gym and paddle tennis courts, restaurants, among other services that can be managed from the building's app. Landmark is a Triple A building in one of the fastest growing business areas in Barcelona. The Fira Zone has positioned itself as an icon of excellence in the city's urban landscape. Located in an area chosen by large multinationals to locate their headquarters, it combines the highest certifications in sustainability and technology, offering a wide range of amenities and services that provide an unparalleled user experience focused on well-being. With double PLATINUM certification, being maximum environmental sustainability LEED Platinum and wellness WELL Platinum. In the heart of the lungs of the city of Barcelona (Sans Montjuic). With premium services for users Metro: L10 (City of Justice - Foc) L1 Bus: 79, 109, 125, H16, V3. Catalan Railways: Ildefons Cerda.