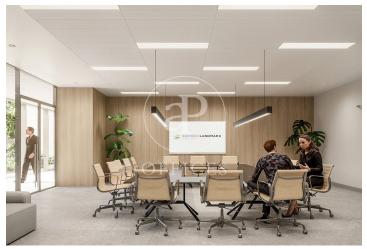

## 8,654 € | 2,415 m<sup>2</sup> | 20 €/m<sup>2</sup> | IBI Incluido en la comunidad | Charges 1275 (5 eur/m2)

Landmark is a unique building due to its exceptional user experience and extraordinary premium amenities. It has office floors of more than 2,000 m², with private terraces and different types of spaces where people can work, exercise, socialize or relax. Landmark has lounge areas, garden areas, multipurpose rooms, auditorium, gym and paddle tennis courts, restaurants, among other services that can be managed from the building's app. Landmark is a Triple A building in one of the fastest growing business areas in Barcelona. The Fira Zone has positioned itself as an icon of excellence in the city's urban landscape. Located in an area chosen by large multinationals to locate their headquarters, it combines the highest certifications in sustainability and technology, offering a wide range of amenities and services that provide an unparalleled user experience focused on well-being. With double PLATINUM certification, being maximum environmental sustainability LEED Platinum and wellness WELL Platinum. In the heart of the lungs of the city of Barcelona (Sans Montjuic). With premium services for users Metro: L10 (City of Justice - Foc) L1 Bus: 79, 109, 125, H16, V3. Catalan Railways: Ildefons Cerda.