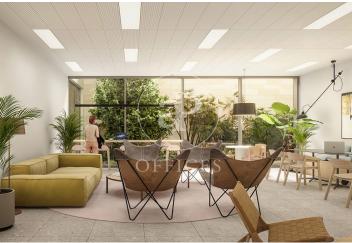

## 8,654 € | 2,415 m<sup>2</sup> | 20 €/m<sup>2</sup> | IBI Incluido en la comunidad | Charges 1275 (5 eur/m2)

Landmark is a unique building due to its exceptional user experience and extraordinary premium amenities. It has office floors of more than 2,000 m², with private terraces and different types of spaces where people can work, exercise, socialize or relax. Landmark has lounge areas, garden areas, multipurpose rooms, auditorium, gym and paddle tennis courts, restaurants, among other services that can be managed from the building's app. Landmark is a Triple A building in one of the fastest growing business areas in Barcelona. The Fira Zone has positioned itself as an icon of excellence in the city's urban landscape. Located in an area chosen by large multinationals to locate their headquarters, it combines the highest certifications in sustainability and technology, offering a wide range of amenities and services that provide an unparalleled user experience focused on well-being. With double PLATINUM certification, being maximum environmental sustainability LEED Platinum and wellness WELL Platinum. In the heart of the lungs of the city of Barcelona (Sans Montjuic). With premium services for users Metro: L10 (City of Justice - Foc) L1 Bus: 79, 109, 125, H16, V3. Catalan Railways: Ildefons Cerda.