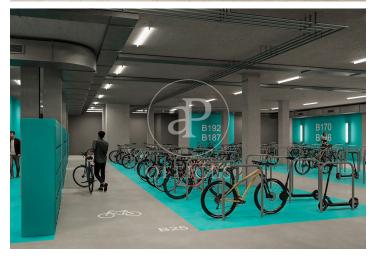

## 8,654 € | 2,415 m<sup>2</sup> | 20 €/m<sup>2</sup> | IBI Incluido en la comunidad | Charges 1275 (5 eur/m2)

Landmark is a unique building due to its exceptional user experience and extraordinary premium amenities. It has office floors of more than 2,000 m², with private terraces and different types of spaces where people can work, exercise, socialize or relax. Landmark has lounge areas, garden areas, multipurpose rooms, auditorium, gym and paddle tennis courts, restaurants, among other services that can be managed from the building's app. Landmark is a Triple A building in one of the fastest growing business areas in Barcelona. The Fira Zone has positioned itself as an icon of excellence in the city's urban landscape. Located in an area chosen by large multinationals to locate their headquarters, it combines the highest certifications in sustainability and technology, offering a wide range of amenities and services that provide an unparalleled user experience focused on well-being. With double PLATINUM certification, being maximum environmental sustainability LEED Platinum and wellness WELL Platinum. In the heart of the lungs of the city of Barcelona (Sans Montjuic). With premium services for users Metro: L10 (City of Justice - Foc) L1 Bus: 79, 109, 125, H16, V3. Catalan Railways: Ildefons Cerda.