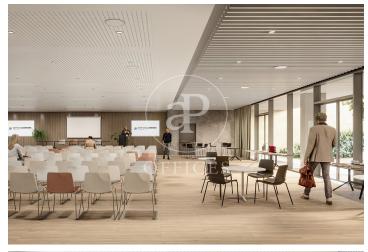

## 8,654 € | 2,415 m<sup>2</sup> | 20 €/m<sup>2</sup> | IBI Incluido en la comunidad | Charges 1275 (5 eur/m2)

Landmark is a unique building due to its exceptional user experience and extraordinary premium amenities. It has office floors of more than 2,000 m², with private terraces and different types of spaces where people can work, exercise, socialize or relax. Landmark has lounge areas, garden areas, multipurpose rooms, auditorium, gym and paddle tennis courts, restaurants, among other services that can be managed from the building's app. Landmark is a Triple A building in one of the fastest growing business areas in Barcelona. The Fira Zone has positioned itself as an icon of excellence in the city's urban landscape. Located in an area chosen by large multinationals to locate their headquarters, it combines the highest certifications in sustainability and technology, offering a wide range of amenities and services that provide an unparalleled user experience focused on well-being. With double PLATINUM certification, being maximum environmental sustainability LEED Platinum and wellness WELL Platinum. In the heart of the lungs of the city of Barcelona (Sans Montjuic). With premium services for users Metro: L10 (City of Justice - Foc) L1 Bus: 79, 109, 125, H16, V3. Catalan Railways: Ildefons Cerda.