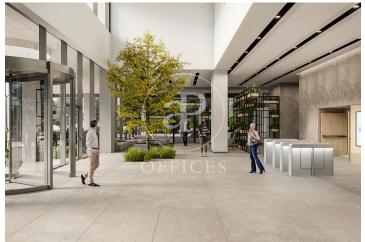

## 8,654 € | 2,415 m<sup>2</sup> | 20 €/m<sup>2</sup> | IBI Incluido en la comunidad | Charges 1275 (5 eur/m2)

Landmark is a unique building due to its exceptional user experience and extraordinary premium amenities. It has office floors of more than 2,000 m², with private terraces and different types of spaces where people can work, exercise, socialize or relax. Landmark has lounge areas, garden areas, multipurpose rooms, auditorium, gym and paddle tennis courts, restaurants, among other services that can be managed from the building's app. Landmark is a Triple A building in one of the fastest growing business areas in Barcelona. The Fira Zone has positioned itself as an icon of excellence in the city's urban landscape. Located in an area chosen by large multinationals to locate their headquarters, it combines the highest certifications in sustainability and technology, offering a wide range of amenities and services that provide an unparalleled user experience focused on well-being. With double PLATINUM certification, being maximum environmental sustainability LEED Platinum and wellness WELL Platinum. In the heart of the lungs of the city of Barcelona (Sans Montjuic). With premium services for users Metro: L10 (City of Justice - Foc) L1 Bus: 79, 109, 125, H16, V3. Catalan Railways: Ildefons Cerda.