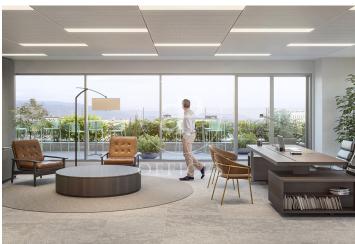

## 8,654 € | 2,415 m<sup>2</sup> | 20 €/m<sup>2</sup> | IBI Incluido en la comunidad | Charges 1275 (5 eur/m2)

Landmark is a unique building due to its exceptional user experience and extraordinary premium amenities. It has office floors of more than 2,000 m², with private terraces and different types of spaces where people can work, exercise, socialize or relax. Landmark has lounge areas, garden areas, multipurpose rooms, auditorium, gym and paddle tennis courts, restaurants, among other services that can be managed from the building's app. Landmark is a Triple A building in one of the fastest growing business areas in Barcelona. The Fira Zone has positioned itself as an icon of excellence in the city's urban landscape. Located in an area chosen by large multinationals to locate their headquarters, it combines the highest certifications in sustainability and technology, offering a wide range of amenities and services that provide an unparalleled user experience focused on well-being. With double PLATINUM certification, being maximum environmental sustainability LEED Platinum and wellness WELL Platinum. In the heart of the lungs of the city of Barcelona (Sans Montjuic). With premium services for users Metro: L10 (City of Justice - Foc) L1 Bus: 79, 109, 125, H16, V3. Catalan Railways: Ildefons Cerda.