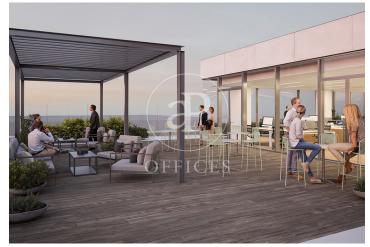

## 8,654 € | 2,415 m<sup>2</sup> | 20 €/m<sup>2</sup> | IBI Incluido en la comunidad | Charges 1275 (5 eur/m2)

Landmark is a unique building due to its exceptional user experience and extraordinary premium amenities. It has office floors of more than 2,000 m², with private terraces and different types of spaces where people can work, exercise, socialize or relax. Landmark has lounge areas, garden areas, multipurpose rooms, auditorium, gym and paddle tennis courts, restaurants, among other services that can be managed from the building's app. Landmark is a Triple A building in one of the fastest growing business areas in Barcelona. The Fira Zone has positioned itself as an icon of excellence in the city's urban landscape. Located in an area chosen by large multinationals to locate their headquarters, it combines the highest certifications in sustainability and technology, offering a wide range of amenities and services that provide an unparalleled user experience focused on well-being. With double PLATINUM certification, being maximum environmental sustainability LEED Platinum and wellness WELL Platinum. In the heart of the lungs of the city of Barcelona (Sans Montjuic). With premium services for users Metro: L10 (City of Justice - Foc) L1 Bus: 79, 109, 125, H16, V3. Catalan Railways: Ildefons Cerda.