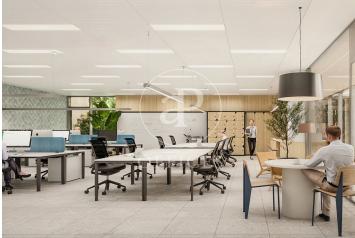

## 8,654 € | 2,415 m<sup>2</sup> | 20 €/m<sup>2</sup> | IBI Incluido en la comunidad | Charges 1275 (5 eur/m2)

Landmark is a unique building due to its exceptional user experience and extraordinary premium amenities. It has office floors of more than 2,000 m², with private terraces and different types of spaces where people can work, exercise, socialize or relax. Landmark has lounge areas, garden areas, multipurpose rooms, auditorium, gym and paddle tennis courts, restaurants, among other services that can be managed from the building's app. Landmark is a Triple A building in one of the fastest growing business areas in Barcelona. The Fira Zone has positioned itself as an icon of excellence in the city's urban landscape. Located in an area chosen by large multinationals to locate their headquarters, it combines the highest certifications in sustainability and technology, offering a wide range of amenities and services that provide an unparalleled user experience focused on well-being. With double PLATINUM certification, being maximum environmental sustainability LEED Platinum and wellness WELL Platinum. In the heart of the lungs of the city of Barcelona (Sans Montjuic). With premium services for users Metro: L10 (City of Justice - Foc) L1 Bus: 79, 109, 125, H16, V3. Catalan Railways: Ildefons Cerda.