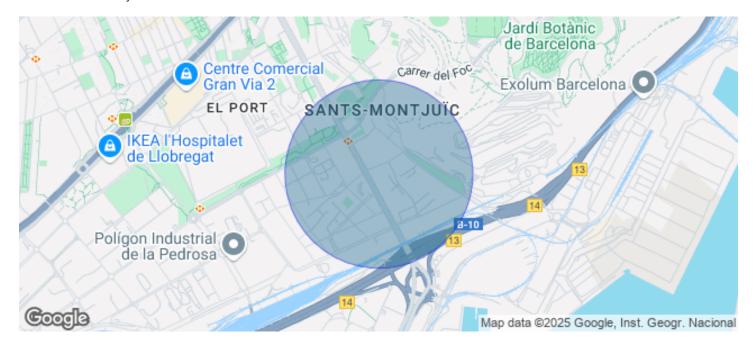

## 8,654 € | 2,415 m<sup>2</sup> | 20 €/m<sup>2</sup> | IBI Incluido en la comunidad | Charges 1275 (5 eur/m2)

Landmark is a unique building due to its exceptional user experience and extraordinary premium amenities. It has office floors of more than 2,000 m², with private terraces and different types of spaces where people can work, exercise, socialize or relax. Landmark has lounge areas, garden areas, multipurpose rooms, auditorium, gym and paddle tennis courts, restaurants, among other services that can be managed from the building's app. Landmark is a Triple A building in one of the fastest growing business areas in Barcelona. The Fira Zone has positioned itself as an icon of excellence in the city's urban landscape. Located in an area chosen by large multinationals to locate their headquarters, it combines the highest certifications in sustainability and technology, offering a wide range of amenities and services that provide an unparalleled user experience focused on well-being. With double PLATINUM certification, being maximum environmental sustainability LEED Platinum and wellness WELL Platinum. In the heart of the lungs of the city of Barcelona (Sans Montjuic). With premium services for users Metro: L10 (City of Justice - Foc) L1 Bus: 79, 109, 125, H16, V3. Catalan Railways: Ildefons Cerda.