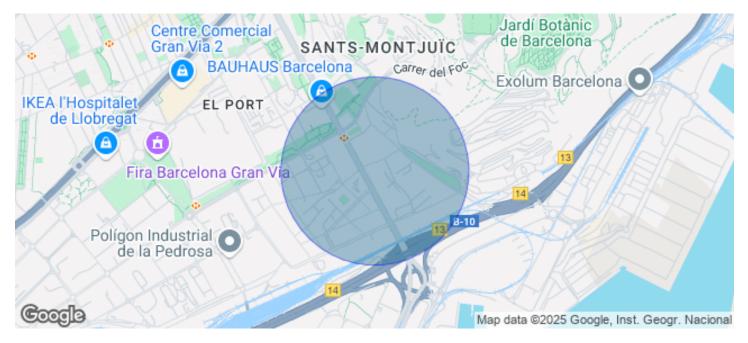

## Barcelona / Zona Franca

- ✓ Security
- Concierge
- ✓ A/C
- Heating
- ✓ Parking
- Condition: Good
- ✓ Terrace

## 8,654 € | 1,208 m<sup>2</sup> | 21 €/m<sup>2</sup> | IBI Incluido en la comunidad | Charges 6040 ( 5eur/m2)

Landmark is a unique building due to its exceptional user experience and extraordinary premium amenities. It has office floors of more than 2,000 m<sup>2</sup>, with private terraces and different types of spaces where people can work, exercise, socialize or relax. Landmark has lounge areas, garden areas, multipurpose rooms, auditorium, gym and paddle tennis courts, restaurants, among other services that can be managed from the building's app. Landmark is a Triple A building in one of the fastest growing business areas in Barcelona. The Fira Zone has positioned itself as an icon of excellence in the city's urban landscape. Located in an area chosen by large multinationals to locate their headquarters, it combines the highest certifications in sustainability and technology, offering a wide range of amenities and services that provide an unparalleled user experience focused on well-being. With double PLATINUM certification, being maximum environmental sustainability LEED Platinum and wellness WELL Platinum. In the heart of the lungs of the city of Barcelona (Sans Montjuic). With premium services for users Metro: L10 (City of Justice - Foc) L1 Bus: 79, 109, 125, H16, V3. Catalan Railways: Ildefons Cerda.