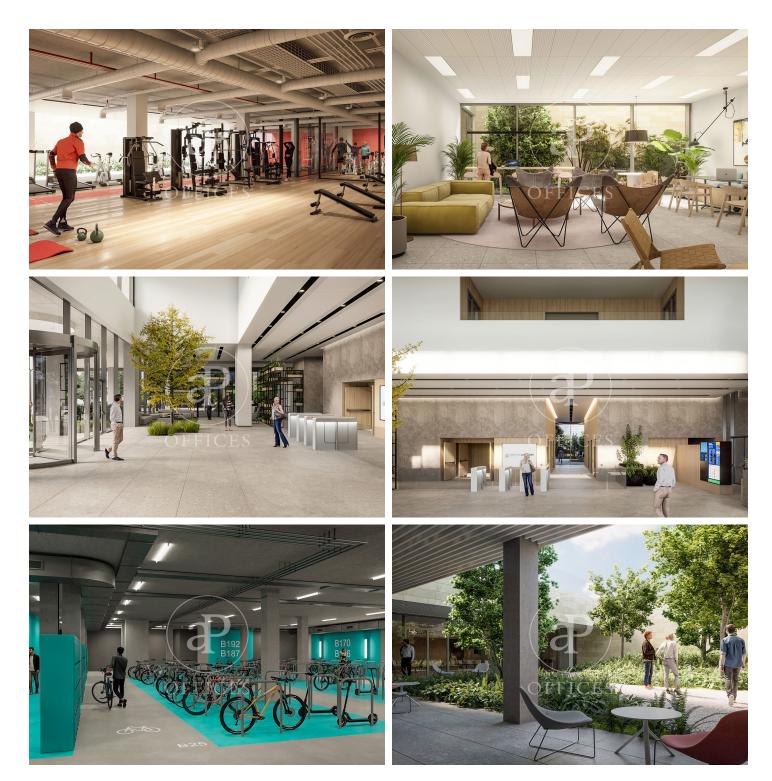

## 8,654 € | 1,208 m<sup>2</sup> | 21 €/m<sup>2</sup> | IBI Incluido en la comunidad | Charges 6040 ( 5eur/m2)

Landmark is a unique building due to its exceptional user experience and extraordinary premium amenities. It has office floors of more than 2,000 m<sup>2</sup>, with private terraces and different types of spaces where people can work, exercise, socialize or relax. Landmark has lounge areas, garden areas, multipurpose rooms, auditorium, gym and paddle tennis courts, restaurants, among other services that can be managed from the building's app. Landmark is a Triple A building in one of the fastest growing business areas in Barcelona. The Fira Zone has positioned itself as an icon of excellence in the city's urban landscape. Located in an area chosen by large multinationals to locate their headquarters, it combines the highest certifications in sustainability and technology, offering a wide range of amenities and services that provide an unparalleled user experience focused on well-being. With double PLATINUM certification, being maximum environmental sustainability LEED Platinum and wellness WELL Platinum. In the heart of the lungs of the city of Barcelona (Sans Montjuic). With premium services for users Metro: L10 (City of Justice - Foc) L1 Bus: 79, 109, 125, H16, V3. Catalan Railways: Ildefons Cerda.