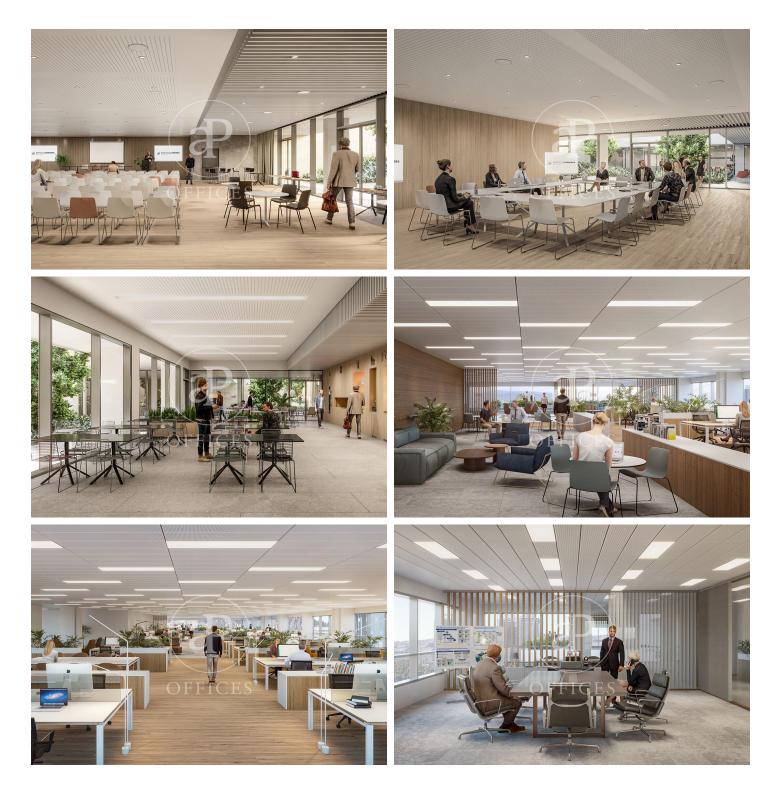

## 8,654 € | 1,208 m<sup>2</sup> | 21 €/m<sup>2</sup> | IBI Incluido en la comunidad | Charges 6040 ( 5eur/m2)

Landmark is a unique building due to its exceptional user experience and extraordinary premium amenities. It has office floors of more than 2,000 m<sup>2</sup>, with private terraces and different types of spaces where people can work, exercise, socialize or relax. Landmark has lounge areas, garden areas, multipurpose rooms, auditorium, gym and paddle tennis courts, restaurants, among other services that can be managed from the building's app. Landmark is a Triple A building in one of the fastest growing business areas in Barcelona. The Fira Zone has positioned itself as an icon of excellence in the city's urban landscape. Located in an area chosen by large multinationals to locate their headquarters, it combines the highest certifications in sustainability and technology, offering a wide range of amenities and services that provide an unparalleled user experience focused on well-being. With double PLATINUM certification, being maximum environmental sustainability LEED Platinum and wellness WELL Platinum. In the heart of the lungs of the city of Barcelona (Sans Montjuic). With premium services for users Metro: L10 (City of Justice - Foc) L1 Bus: 79, 109, 125, H16, V3. Catalan Railways: Ildefons Cerda.