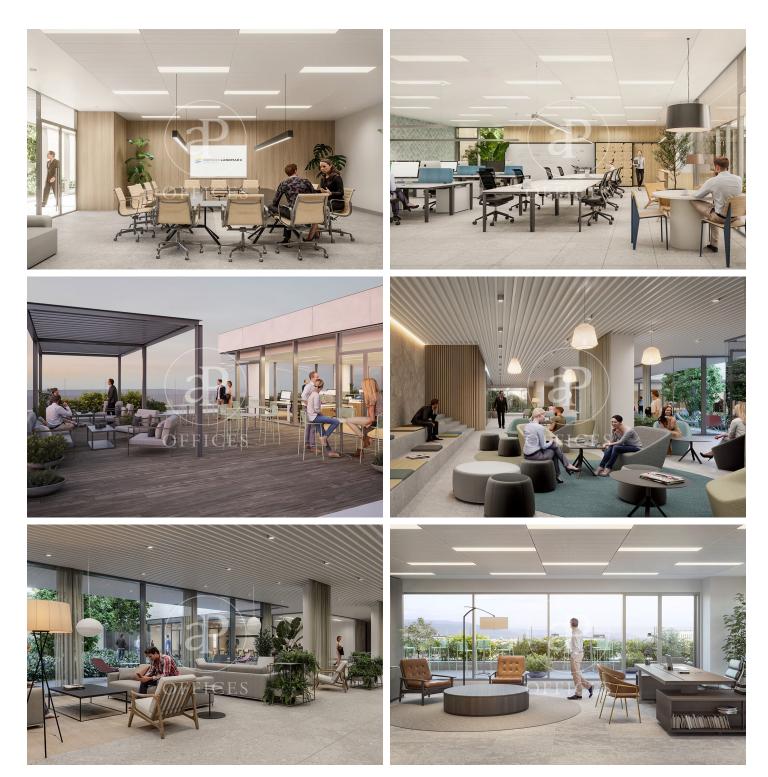

## 8,654 € | 1,208 m<sup>2</sup> | 21 €/m<sup>2</sup> | IBI Incluido en la comunidad | Charges 6040 ( 5eur/m2)

Landmark is a unique building due to its exceptional user experience and extraordinary premium amenities. It has office floors of more than 2,000 m<sup>2</sup>, with private terraces and different types of spaces where people can work, exercise, socialize or relax. Landmark has lounge areas, garden areas, multipurpose rooms, auditorium, gym and paddle tennis courts, restaurants, among other services that can be managed from the building's app. Landmark is a Triple A building in one of the fastest growing business areas in Barcelona. The Fira Zone has positioned itself as an icon of excellence in the city's urban landscape. Located in an area chosen by large multinationals to locate their headquarters, it combines the highest certifications in sustainability and technology, offering a wide range of amenities and services that provide an unparalleled user experience focused on well-being. With double PLATINUM certification, being maximum environmental sustainability LEED Platinum and wellness WELL Platinum. In the heart of the lungs of the city of Barcelona (Sans Montjuic). With premium services for users Metro: L10 (City of Justice - Foc) L1 Bus: 79, 109, 125, H16, V3. Catalan Railways: Ildefons Cerda.