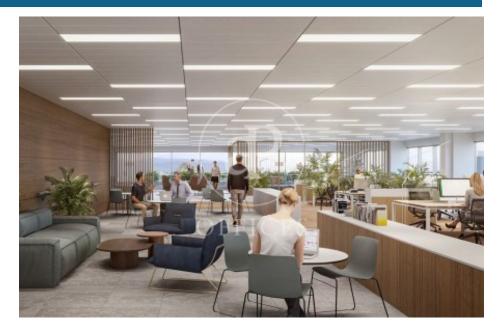

## 8,654 € | 1,208 m<sup>2</sup> | 21 €/m<sup>2</sup> | IBI Incluido en la comunidad | Charges 6040 ( 5eur/m2)

Landmark is a unique building due to its exceptional user experience and extraordinary premium amenities. It has office floors of more than 2,000 m<sup>2</sup>, with private terraces and different types of spaces where people can work, exercise, socialize or relax. Landmark has lounge areas, garden areas, multipurpose rooms, auditorium, gym and paddle tennis courts, restaurants, among other services that can be managed from the building's app. Landmark is a Triple A building in one of the fastest growing business areas in Barcelona. The Fira Zone has positioned itself as an icon of excellence in the city's urban landscape. Located in an area chosen by large multinationals to locate their headquarters, it combines the highest certifications in sustainability and technology, offering a wide range of amenities and services that provide an unparalleled user experience focused on well-being. With double PLATINUM certification, being maximum environmental sustainability LEED Platinum and wellness WELL Platinum. In the heart of the lungs of the city of Barcelona (Sans Montjuic). With premium services for users Metro: L10 (City of Justice - Foc) L1 Bus: 79, 109, 125, H16, V3. Catalan Railways: Ildefons Cerda.