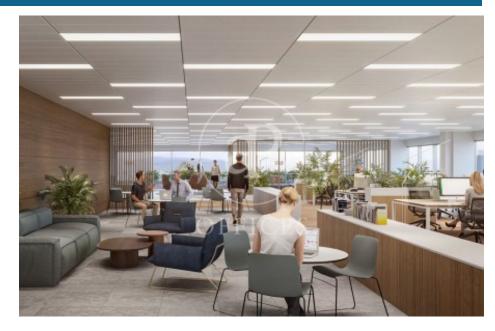

## 8,654 € | 2,326 m<sup>2</sup> | 19 €/m<sup>2</sup> | IBI Incluido en la comunidad | Charges 11630 (5 eur/m2)

Landmark is a unique building due to its exceptional user experience and extraordinary premium amenities. It has office floors of more than 2,000 m<sup>2</sup>, with private terraces and different types of spaces where people can work, exercise, socialize or relax. Landmark has lounge areas, garden areas, multipurpose rooms, auditorium, gym and paddle tennis courts, restaurants, among other services that can be managed from the building's app. Landmark is a Triple A building in one of the fastest growing business areas in Barcelona. The Fira Zone has positioned itself as an icon of excellence in the city's urban landscape. Located in an area chosen by large multinationals to locate their headquarters, it combines the highest certifications in sustainability and technology, offering a wide range of amenities and services that provide an unparalleled user experience focused on well-being. With double PLATINUM certification, being maximum environmental sustainability LEED Platinum and wellness WELL Platinum. In the heart of the lungs of the city of Barcelona (Sans Montjuic). With premium services for users Metro: L10 (City of Justice - Foc) L1 Bus: 79, 109, 125, H16, V3. Catalan Railways: Ildefons Cerda.