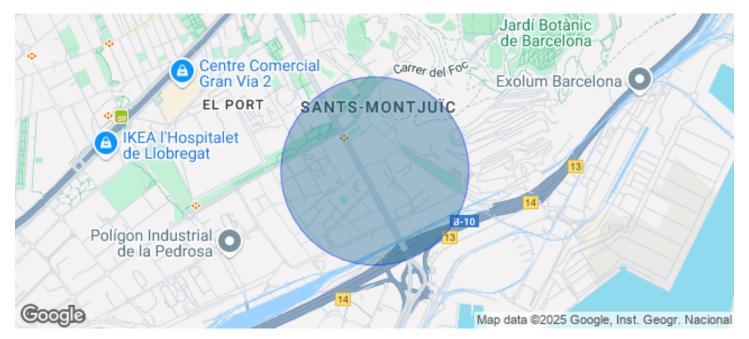

## Barcelona / Zona Franca

- ✓ Security
- Concierge
- ✓ A/C
- Heating
- ✓ Parking
- Condition: Good
- ✓ Terrace

## 8,654 € | 2,326 m<sup>2</sup> | 19 €/m<sup>2</sup> | IBI Incluido en la comunidad | Charges 11630 (5 eur/m2)

Landmark is a unique building due to its exceptional user experience and extraordinary premium amenities. It has office floors of more than 2,000 m<sup>2</sup>, with private terraces and different types of spaces where people can work, exercise, socialize or relax. Landmark has lounge areas, garden areas, multipurpose rooms, auditorium, gym and paddle tennis courts, restaurants, among other services that can be managed from the building's app. Landmark is a Triple A building in one of the fastest growing business areas in Barcelona. The Fira Zone has positioned itself as an icon of excellence in the city's urban landscape. Located in an area chosen by large multinationals to locate their headquarters, it combines the highest certifications in sustainability and technology, offering a wide range of amenities and services that provide an unparalleled user experience focused on well-being. With double PLATINUM certification, being maximum environmental sustainability LEED Platinum and wellness WELL Platinum. In the heart of the lungs of the city of Barcelona (Sans Montjuic). With premium services for users Metro: L10 (City of Justice - Foc) L1 Bus: 79, 109, 125, H16, V3. Catalan Railways: Ildefons Cerda.