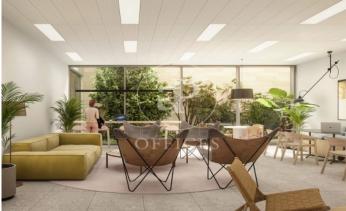

## 8,654 € | 2,326 m² | 19 €/m² | IBI Incluido en la comunidad | Charges 11630 (5 eur/m²)

Landmark is a unique building due to its exceptional user experience and extraordinary premium amenities. It has office floors of more than 2,000 m², with private terraces and different types of spaces where people can work, exercise, socialize or relax. Landmark has lounge areas, garden areas, multipurpose rooms, auditorium, gym and paddle tennis courts, restaurants, among other services that can be managed from the building's app. Landmark is a Triple A building in one of the fastest growing business areas in Barcelona. The Fira Zone has positioned itself as an icon of excellence in the city's urban landscape. Located in an area chosen by large multinationals to locate their headquarters, it combines the highest certifications in sustainability and technology, offering a wide range of amenities and services that provide an unparalleled user experience focused on well-being. With double PLATINUM certification, being maximum environmental sustainability LEED Platinum and wellness WELL Platinum. In the heart of the lungs of the city of Barcelona (Sans Montjuic). With premium services for users Metro: L10 (City of Justice - Foc) L1 Bus: 79, 109, 125, H16, V3. Catalan Railways: Ildefons Cerda.