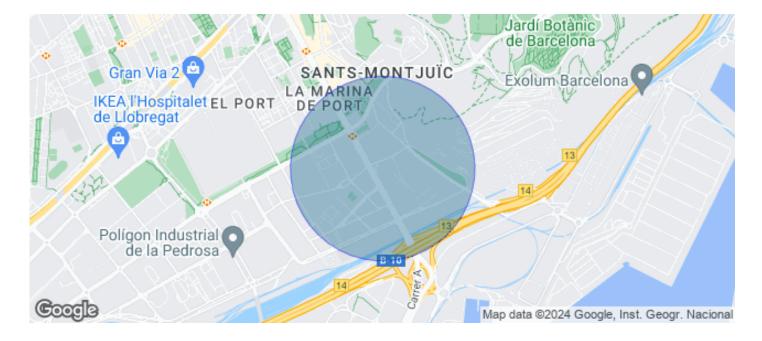

## Barcelona / Zona Franca

- ✓ Security
- ✓ Concierge
- ✓ A/C
- ✓ Heating
- Parking
- ✓ Condition: Good
- ✓ Terrace

## 8,654 € | 2,326 m² | 19 €/m² | IBI Incluido en la comunidad | Charges 11630 (5 eur/m²)

Landmark is a unique building due to its exceptional user experience and extraordinary premium amenities. It has office floors of more than 2,000 m², with private terraces and different types of spaces where people can work, exercise, socialize or relax. Landmark has lounge areas, garden areas, multipurpose rooms, auditorium, gym and paddle tennis courts, restaurants, among other services that can be managed from the building's app. Landmark is a Triple A building in one of the fastest growing business areas in Barcelona. The Fira Zone has positioned itself as an icon of excellence in the city's urban landscape. Located in an area chosen by large multinationals to locate their headquarters, it combines the highest certifications in sustainability and technology, offering a wide range of amenities and services that provide an unparalleled user experience focused on well-being. With double PLATINUM certification, being maximum environmental sustainability LEED Platinum and wellness WELL Platinum. In the heart of the lungs of the city of Barcelona (Sans Montjuic). With premium services for users Metro: L10 (City of Justice - Foc) L1 Bus: 79, 109, 125, H16, V3. Catalan Railways: Ildefons Cerda.