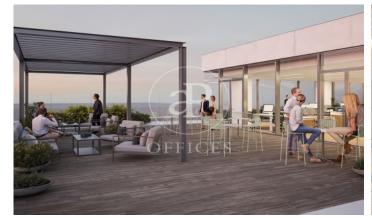

## 8,654 € | 2,326 m² | 19 €/m² | IBI Incluido en la comunidad | Charges 11630 (5 eur/m²)

Landmark is a unique building due to its exceptional user experience and extraordinary premium amenities. It has office floors of more than 2,000 m², with private terraces and different types of spaces where people can work, exercise, socialize or relax. Landmark has lounge areas, garden areas, multipurpose rooms, auditorium, gym and paddle tennis courts, restaurants, among other services that can be managed from the building's app. Landmark is a Triple A building in one of the fastest growing business areas in Barcelona. The Fira Zone has positioned itself as an icon of excellence in the city's urban landscape. Located in an area chosen by large multinationals to locate their headquarters, it combines the highest certifications in sustainability and technology, offering a wide range of amenities and services that provide an unparalleled user experience focused on well-being. With double PLATINUM certification, being maximum environmental sustainability LEED Platinum and wellness WELL Platinum. In the heart of the lungs of the city of Barcelona (Sans Montjuic). With premium services for users Metro: L10 (City of Justice - Foc) L1 Bus: 79, 109, 125, H16, V3. Catalan Railways: Ildefons Cerda.