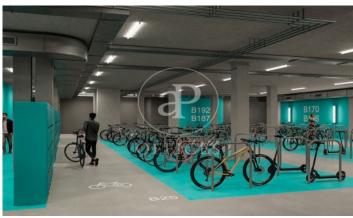

## 8,654 € | 2,326 m² | 19 €/m² | IBI Incluido en la comunidad | Charges 11630 (5 eur/m²)

Landmark is a unique building due to its exceptional user experience and extraordinary premium amenities. It has office floors of more than 2,000 m², with private terraces and different types of spaces where people can work, exercise, socialize or relax. Landmark has lounge areas, garden areas, multipurpose rooms, auditorium, gym and paddle tennis courts, restaurants, among other services that can be managed from the building's app. Landmark is a Triple A building in one of the fastest growing business areas in Barcelona. The Fira Zone has positioned itself as an icon of excellence in the city's urban landscape. Located in an area chosen by large multinationals to locate their headquarters, it combines the highest certifications in sustainability and technology, offering a wide range of amenities and services that provide an unparalleled user experience focused on well-being. With double PLATINUM certification, being maximum environmental sustainability LEED Platinum and wellness WELL Platinum. In the heart of the lungs of the city of Barcelona (Sans Montjuic). With premium services for users Metro: L10 (City of Justice - Foc) L1 Bus: 79, 109, 125, H16, V3. Catalan Railways: Ildefons Cerda.