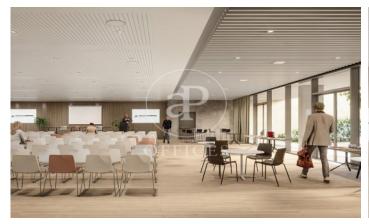

## 8,654 € | 2,326 m² | 19 €/m² | IBI Incluido en la comunidad | Charges 11630 (5 eur/m²)

Landmark is a unique building due to its exceptional user experience and extraordinary premium amenities. It has office floors of more than 2,000 m², with private terraces and different types of spaces where people can work, exercise, socialize or relax. Landmark has lounge areas, garden areas, multipurpose rooms, auditorium, gym and paddle tennis courts, restaurants, among other services that can be managed from the building's app. Landmark is a Triple A building in one of the fastest growing business areas in Barcelona. The Fira Zone has positioned itself as an icon of excellence in the city's urban landscape. Located in an area chosen by large multinationals to locate their headquarters, it combines the highest certifications in sustainability and technology, offering a wide range of amenities and services that provide an unparalleled user experience focused on well-being. With double PLATINUM certification, being maximum environmental sustainability LEED Platinum and wellness WELL Platinum. In the heart of the lungs of the city of Barcelona (Sans Montjuic). With premium services for users Metro: L10 (City of Justice - Foc) L1 Bus: 79, 109, 125, H16, V3. Catalan Railways: Ildefons Cerda.