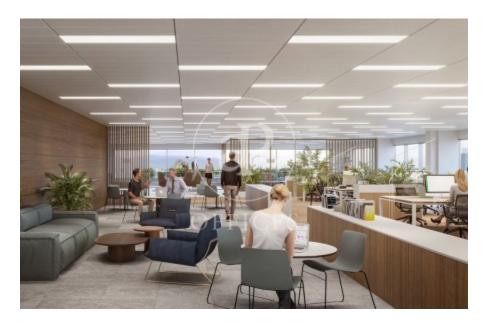

## 8,654 € | 2,326 m² | 19 €/m² | IBI Incluido en la comunidad | Charges 11630 (5 eur/m²)

Landmark is a unique building due to its exceptional user experience and extraordinary premium amenities. It has office floors of more than 2,000 m², with private terraces and different types of spaces where people can work, exercise, socialize or relax. Landmark has lounge areas, garden areas, multipurpose rooms, auditorium, gym and paddle tennis courts, restaurants, among other services that can be managed from the building's app. Landmark is a Triple A building in one of the fastest growing business areas in Barcelona. The Fira Zone has positioned itself as an icon of excellence in the city's urban landscape. Located in an area chosen by large multinationals to locate their headquarters, it combines the highest certifications in sustainability and technology, offering a wide range of amenities and services that provide an unparalleled user experience focused on well-being. With double PLATINUM certification, being maximum environmental sustainability LEED Platinum and wellness WELL Platinum. In the heart of the lungs of the city of Barcelona (Sans Montjuic). With premium services for users Metro: L10 (City of Justice - Foc) L1 Bus: 79, 109, 125, H16, V3. Catalan Railways: Ildefons Cerda.