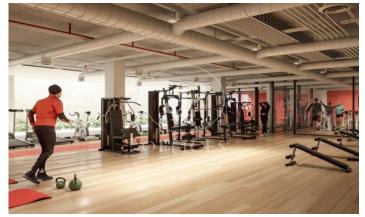

## 8,654 € | 2,326 m² | 19 €/m² | IBI Incluido en la comunidad | Charges 11630 (5 eur/m²)

Landmark is a unique building due to its exceptional user experience and extraordinary premium amenities. It has office floors of more than 2,000 m², with private terraces and different types of spaces where people can work, exercise, socialize or relax. Landmark has lounge areas, garden areas, multipurpose rooms, auditorium, gym and paddle tennis courts, restaurants, among other services that can be managed from the building's app. Landmark is a Triple A building in one of the fastest growing business areas in Barcelona. The Fira Zone has positioned itself as an icon of excellence in the city's urban landscape. Located in an area chosen by large multinationals to locate their headquarters, it combines the highest certifications in sustainability and technology, offering a wide range of amenities and services that provide an unparalleled user experience focused on well-being. With double PLATINUM certification, being maximum environmental sustainability LEED Platinum and wellness WELL Platinum. In the heart of the lungs of the city of Barcelona (Sans Montjuic). With premium services for users Metro: L10 (City of Justice - Foc) L1 Bus: 79, 109, 125, H16, V3. Catalan Railways: Ildefons Cerda.