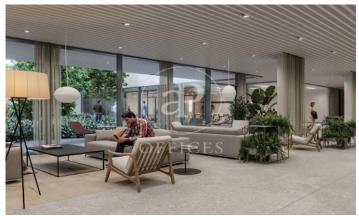

## 8,654 € | 2,326 m² | 19 €/m² | IBI Incluido en la comunidad | Charges 11630 (5 eur/m²)

Landmark is a unique building due to its exceptional user experience and extraordinary premium amenities. It has office floors of more than 2,000 m², with private terraces and different types of spaces where people can work, exercise, socialize or relax. Landmark has lounge areas, garden areas, multipurpose rooms, auditorium, gym and paddle tennis courts, restaurants, among other services that can be managed from the building's app. Landmark is a Triple A building in one of the fastest growing business areas in Barcelona. The Fira Zone has positioned itself as an icon of excellence in the city's urban landscape. Located in an area chosen by large multinationals to locate their headquarters, it combines the highest certifications in sustainability and technology, offering a wide range of amenities and services that provide an unparalleled user experience focused on well-being. With double PLATINUM certification, being maximum environmental sustainability LEED Platinum and wellness WELL Platinum. In the heart of the lungs of the city of Barcelona (Sans Montjuic). With premium services for users Metro: L10 (City of Justice - Foc) L1 Bus: 79, 109, 125, H16, V3. Catalan Railways: Ildefons Cerda.