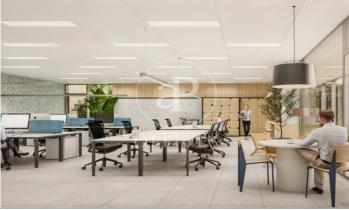

## 8,654 € | 2,326 m² | 19 €/m² | IBI Incluido en la comunidad | Charges 11630 (5 eur/m²)

Landmark is a unique building due to its exceptional user experience and extraordinary premium amenities. It has office floors of more than 2,000 m², with private terraces and different types of spaces where people can work, exercise, socialize or relax. Landmark has lounge areas, garden areas, multipurpose rooms, auditorium, gym and paddle tennis courts, restaurants, among other services that can be managed from the building's app. Landmark is a Triple A building in one of the fastest growing business areas in Barcelona. The Fira Zone has positioned itself as an icon of excellence in the city's urban landscape. Located in an area chosen by large multinationals to locate their headquarters, it combines the highest certifications in sustainability and technology, offering a wide range of amenities and services that provide an unparalleled user experience focused on well-being. With double PLATINUM certification, being maximum environmental sustainability LEED Platinum and wellness WELL Platinum. In the heart of the lungs of the city of Barcelona (Sans Montjuic). With premium services for users Metro: L10 (City of Justice - Foc) L1 Bus: 79, 109, 125, H16, V3. Catalan Railways: Ildefons Cerda.