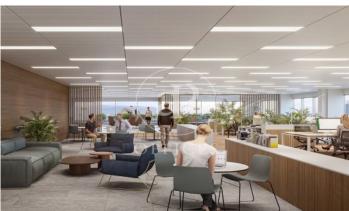

## 8,654 € | 2,326 m² | 19 €/m² | IBI Incluido en la comunidad | Charges 11630 (5 eur/m²)

Landmark is a unique building due to its exceptional user experience and extraordinary premium amenities. It has office floors of more than 2,000 m², with private terraces and different types of spaces where people can work, exercise, socialize or relax. Landmark has lounge areas, garden areas, multipurpose rooms, auditorium, gym and paddle tennis courts, restaurants, among other services that can be managed from the building's app. Landmark is a Triple A building in one of the fastest growing business areas in Barcelona. The Fira Zone has positioned itself as an icon of excellence in the city's urban landscape. Located in an area chosen by large multinationals to locate their headquarters, it combines the highest certifications in sustainability and technology, offering a wide range of amenities and services that provide an unparalleled user experience focused on well-being. With double PLATINUM certification, being maximum environmental sustainability LEED Platinum and wellness WELL Platinum. In the heart of the lungs of the city of Barcelona (Sans Montjuic). With premium services for users Metro: L10 (City of Justice - Foc) L1 Bus: 79, 109, 125, H16, V3. Catalan Railways: Ildefons Cerda.