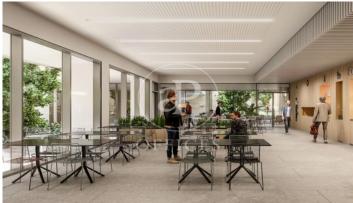

## 8,654 € | 2,326 m² | 19 €/m² | IBI Incluido en la comunidad | Charges 11630 (5 eur/m²)

Landmark is a unique building due to its exceptional user experience and extraordinary premium amenities. It has office floors of more than 2,000 m², with private terraces and different types of spaces where people can work, exercise, socialize or relax. Landmark has lounge areas, garden areas, multipurpose rooms, auditorium, gym and paddle tennis courts, restaurants, among other services that can be managed from the building's app. Landmark is a Triple A building in one of the fastest growing business areas in Barcelona. The Fira Zone has positioned itself as an icon of excellence in the city's urban landscape. Located in an area chosen by large multinationals to locate their headquarters, it combines the highest certifications in sustainability and technology, offering a wide range of amenities and services that provide an unparalleled user experience focused on well-being. With double PLATINUM certification, being maximum environmental sustainability LEED Platinum and wellness WELL Platinum. In the heart of the lungs of the city of Barcelona (Sans Montjuic). With premium services for users Metro: L10 (City of Justice - Foc) L1 Bus: 79, 109, 125, H16, V3. Catalan Railways: Ildefons Cerda.