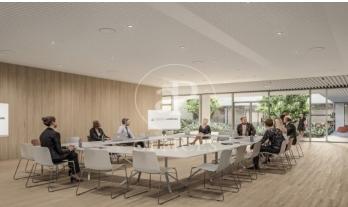

## 8,654 € | 2,326 m² | 19 €/m² | IBI Incluido en la comunidad | Charges 11630 (5 eur/m²)

Landmark is a unique building due to its exceptional user experience and extraordinary premium amenities. It has office floors of more than 2,000 m², with private terraces and different types of spaces where people can work, exercise, socialize or relax. Landmark has lounge areas, garden areas, multipurpose rooms, auditorium, gym and paddle tennis courts, restaurants, among other services that can be managed from the building's app. Landmark is a Triple A building in one of the fastest growing business areas in Barcelona. The Fira Zone has positioned itself as an icon of excellence in the city's urban landscape. Located in an area chosen by large multinationals to locate their headquarters, it combines the highest certifications in sustainability and technology, offering a wide range of amenities and services that provide an unparalleled user experience focused on well-being. With double PLATINUM certification, being maximum environmental sustainability LEED Platinum and wellness WELL Platinum. In the heart of the lungs of the city of Barcelona (Sans Montjuic). With premium services for users Metro: L10 (City of Justice - Foc) L1 Bus: 79, 109, 125, H16, V3. Catalan Railways: Ildefons Cerda.