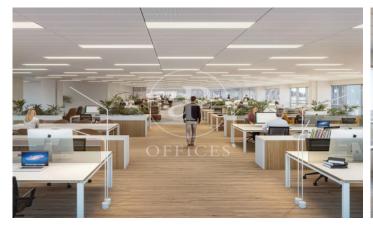

## 8,654 € | 2,326 m² | 19 €/m² | IBI Incluido en la comunidad | Charges 11630 (5 eur/m²)

Landmark is a unique building due to its exceptional user experience and extraordinary premium amenities. It has office floors of more than 2,000 m², with private terraces and different types of spaces where people can work, exercise, socialize or relax. Landmark has lounge areas, garden areas, multipurpose rooms, auditorium, gym and paddle tennis courts, restaurants, among other services that can be managed from the building's app. Landmark is a Triple A building in one of the fastest growing business areas in Barcelona. The Fira Zone has positioned itself as an icon of excellence in the city's urban landscape. Located in an area chosen by large multinationals to locate their headquarters, it combines the highest certifications in sustainability and technology, offering a wide range of amenities and services that provide an unparalleled user experience focused on well-being. With double PLATINUM certification, being maximum environmental sustainability LEED Platinum and wellness WELL Platinum. In the heart of the lungs of the city of Barcelona (Sans Montjuic). With premium services for users Metro: L10 (City of Justice - Foc) L1 Bus: 79, 109, 125, H16, V3. Catalan Railways: Ildefons Cerda.