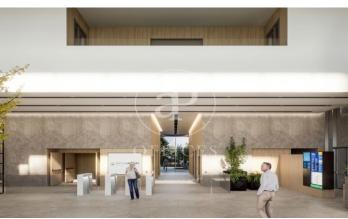

## 8,654 € | 2,326 m² | 19 €/m² | IBI Incluido en la comunidad | Charges 11630 (5 eur/m²)

Landmark is a unique building due to its exceptional user experience and extraordinary premium amenities. It has office floors of more than 2,000 m², with private terraces and different types of spaces where people can work, exercise, socialize or relax. Landmark has lounge areas, garden areas, multipurpose rooms, auditorium, gym and paddle tennis courts, restaurants, among other services that can be managed from the building's app. Landmark is a Triple A building in one of the fastest growing business areas in Barcelona. The Fira Zone has positioned itself as an icon of excellence in the city's urban landscape. Located in an area chosen by large multinationals to locate their headquarters, it combines the highest certifications in sustainability and technology, offering a wide range of amenities and services that provide an unparalleled user experience focused on well-being. With double PLATINUM certification, being maximum environmental sustainability LEED Platinum and wellness WELL Platinum. In the heart of the lungs of the city of Barcelona (Sans Montjuic). With premium services for users Metro: L10 (City of Justice - Foc) L1 Bus: 79, 109, 125, H16, V3. Catalan Railways: Ildefons Cerda.