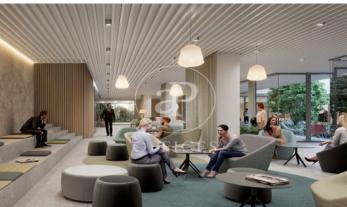

## 8,654 € | 2,326 m² | 19 €/m² | IBI Incluido en la comunidad | Charges 11630 (5 eur/m²)

Landmark is a unique building due to its exceptional user experience and extraordinary premium amenities. It has office floors of more than 2,000 m², with private terraces and different types of spaces where people can work, exercise, socialize or relax. Landmark has lounge areas, garden areas, multipurpose rooms, auditorium, gym and paddle tennis courts, restaurants, among other services that can be managed from the building's app. Landmark is a Triple A building in one of the fastest growing business areas in Barcelona. The Fira Zone has positioned itself as an icon of excellence in the city's urban landscape. Located in an area chosen by large multinationals to locate their headquarters, it combines the highest certifications in sustainability and technology, offering a wide range of amenities and services that provide an unparalleled user experience focused on well-being. With double PLATINUM certification, being maximum environmental sustainability LEED Platinum and wellness WELL Platinum. In the heart of the lungs of the city of Barcelona (Sans Montjuic). With premium services for users Metro: L10 (City of Justice - Foc) L1 Bus: 79, 109, 125, H16, V3. Catalan Railways: Ildefons Cerda.