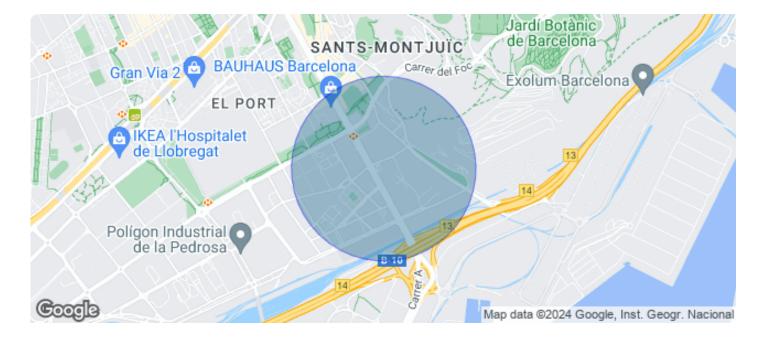

## Barcelona / Zona Franca

- Security
- ✓ Concierge
- ✓ A/C
- ✓ Heating
- ✓ Parking
- ✓ Condition: Good
- ✓ Terrace

## 8,654 € | 2,325 m² | 19 €/m² | IBI Incluido en la comunidad | Charges 11625 ( 5 eur/m²)

Landmark is a unique building due to its exceptional user experience and extraordinary premium amenities. It has office floors of more than 2,000 m², with private terraces and different types of spaces where people can work, exercise, socialize or relax. Landmark has lounge areas, garden areas, multipurpose rooms, auditorium, gym and paddle tennis courts, restaurants, among other services that can be managed from the building's app. Landmark is a Triple A building in one of the fastest growing business areas in Barcelona. The Fira Zone has positioned itself as an icon of excellence in the city's urban landscape. Located in an area chosen by large multinationals to locate their headquarters, it combines the highest certifications in sustainability and technology, offering a wide range of amenities and services that provide an unparalleled user experience focused on well-being. With double PLATINUM certification, being maximum environmental sustainability LEED Platinum and wellness WELL Platinum. In the heart of the lungs of the city of Barcelona (Sans Montjuic). With premium services for users Metro: L10 (City of Justice - Foc) L1 Bus: 79, 109, 125, H16, V3. Catalan Railways: Ildefons Cerda.