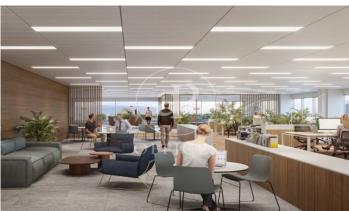

## 8,654 € | 2,325 m² | 19 €/m² | IBI Incluido en la comunidad | Charges 11625 ( 5 eur/m²)

Landmark is a unique building due to its exceptional user experience and extraordinary premium amenities. It has office floors of more than 2,000 m², with private terraces and different types of spaces where people can work, exercise, socialize or relax. Landmark has lounge areas, garden areas, multipurpose rooms, auditorium, gym and paddle tennis courts, restaurants, among other services that can be managed from the building's app. Landmark is a Triple A building in one of the fastest growing business areas in Barcelona. The Fira Zone has positioned itself as an icon of excellence in the city's urban landscape. Located in an area chosen by large multinationals to locate their headquarters, it combines the highest certifications in sustainability and technology, offering a wide range of amenities and services that provide an unparalleled user experience focused on well-being. With double PLATINUM certification, being maximum environmental sustainability LEED Platinum and wellness WELL Platinum. In the heart of the lungs of the city of Barcelona (Sans Montjuic). With premium services for users Metro: L10 (City of Justice - Foc) L1 Bus: 79, 109, 125, H16, V3. Catalan Railways: Ildefons Cerda.