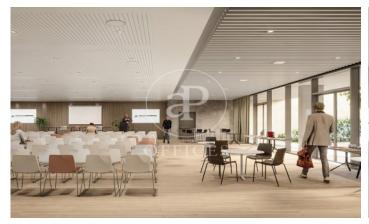

## 8,654 € | 2,325 m² | 19 €/m² | IBI Incluido en la comunidad | Charges 11625 ( 5 eur/m²)

Landmark is a unique building due to its exceptional user experience and extraordinary premium amenities. It has office floors of more than 2,000 m², with private terraces and different types of spaces where people can work, exercise, socialize or relax. Landmark has lounge areas, garden areas, multipurpose rooms, auditorium, gym and paddle tennis courts, restaurants, among other services that can be managed from the building's app. Landmark is a Triple A building in one of the fastest growing business areas in Barcelona. The Fira Zone has positioned itself as an icon of excellence in the city's urban landscape. Located in an area chosen by large multinationals to locate their headquarters, it combines the highest certifications in sustainability and technology, offering a wide range of amenities and services that provide an unparalleled user experience focused on well-being. With double PLATINUM certification, being maximum environmental sustainability LEED Platinum and wellness WELL Platinum. In the heart of the lungs of the city of Barcelona (Sans Montjuic). With premium services for users Metro: L10 (City of Justice - Foc) L1 Bus: 79, 109, 125, H16, V3. Catalan Railways: Ildefons Cerda.