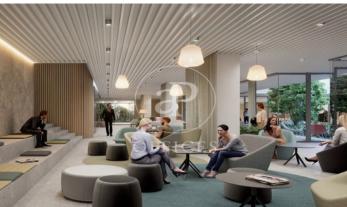

## 8,654 € | 2,325 m² | 19 €/m² | IBI Incluido en la comunidad | Charges 11625 ( 5 eur/m²)

Landmark is a unique building due to its exceptional user experience and extraordinary premium amenities. It has office floors of more than 2,000 m², with private terraces and different types of spaces where people can work, exercise, socialize or relax. Landmark has lounge areas, garden areas, multipurpose rooms, auditorium, gym and paddle tennis courts, restaurants, among other services that can be managed from the building's app. Landmark is a Triple A building in one of the fastest growing business areas in Barcelona. The Fira Zone has positioned itself as an icon of excellence in the city's urban landscape. Located in an area chosen by large multinationals to locate their headquarters, it combines the highest certifications in sustainability and technology, offering a wide range of amenities and services that provide an unparalleled user experience focused on well-being. With double PLATINUM certification, being maximum environmental sustainability LEED Platinum and wellness WELL Platinum. In the heart of the lungs of the city of Barcelona (Sans Montjuic). With premium services for users Metro: L10 (City of Justice - Foc) L1 Bus: 79, 109, 125, H16, V3. Catalan Railways: Ildefons Cerda.