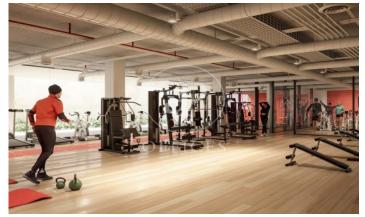

## 8,654 € | 2,325 m² | 19 €/m² | IBI Incluido en la comunidad | Charges 11625 ( 5 eur/m²)

Landmark is a unique building due to its exceptional user experience and extraordinary premium amenities. It has office floors of more than 2,000 m², with private terraces and different types of spaces where people can work, exercise, socialize or relax. Landmark has lounge areas, garden areas, multipurpose rooms, auditorium, gym and paddle tennis courts, restaurants, among other services that can be managed from the building's app. Landmark is a Triple A building in one of the fastest growing business areas in Barcelona. The Fira Zone has positioned itself as an icon of excellence in the city's urban landscape. Located in an area chosen by large multinationals to locate their headquarters, it combines the highest certifications in sustainability and technology, offering a wide range of amenities and services that provide an unparalleled user experience focused on well-being. With double PLATINUM certification, being maximum environmental sustainability LEED Platinum and wellness WELL Platinum. In the heart of the lungs of the city of Barcelona (Sans Montjuic). With premium services for users Metro: L10 (City of Justice - Foc) L1 Bus: 79, 109, 125, H16, V3. Catalan Railways: Ildefons Cerda.