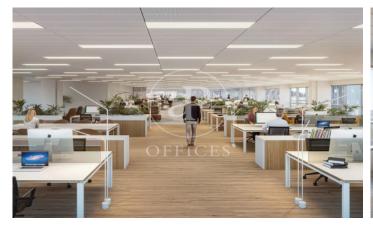

## 8,654 € | 2,325 m² | 19 €/m² | IBI Incluido en la comunidad | Charges 11625 ( 5 eur/m²)

Landmark is a unique building due to its exceptional user experience and extraordinary premium amenities. It has office floors of more than 2,000 m², with private terraces and different types of spaces where people can work, exercise, socialize or relax. Landmark has lounge areas, garden areas, multipurpose rooms, auditorium, gym and paddle tennis courts, restaurants, among other services that can be managed from the building's app. Landmark is a Triple A building in one of the fastest growing business areas in Barcelona. The Fira Zone has positioned itself as an icon of excellence in the city's urban landscape. Located in an area chosen by large multinationals to locate their headquarters, it combines the highest certifications in sustainability and technology, offering a wide range of amenities and services that provide an unparalleled user experience focused on well-being. With double PLATINUM certification, being maximum environmental sustainability LEED Platinum and wellness WELL Platinum. In the heart of the lungs of the city of Barcelona (Sans Montjuic). With premium services for users Metro: L10 (City of Justice - Foc) L1 Bus: 79, 109, 125, H16, V3. Catalan Railways: Ildefons Cerda.