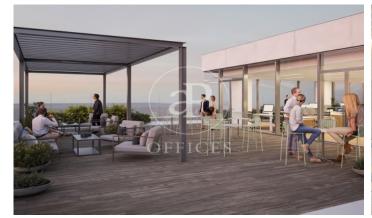

## 8,654 € | 2,325 m² | 19 €/m² | IBI Incluido en la comunidad | Charges 11625 ( 5 eur/m²)

Landmark is a unique building due to its exceptional user experience and extraordinary premium amenities. It has office floors of more than 2,000 m², with private terraces and different types of spaces where people can work, exercise, socialize or relax. Landmark has lounge areas, garden areas, multipurpose rooms, auditorium, gym and paddle tennis courts, restaurants, among other services that can be managed from the building's app. Landmark is a Triple A building in one of the fastest growing business areas in Barcelona. The Fira Zone has positioned itself as an icon of excellence in the city's urban landscape. Located in an area chosen by large multinationals to locate their headquarters, it combines the highest certifications in sustainability and technology, offering a wide range of amenities and services that provide an unparalleled user experience focused on well-being. With double PLATINUM certification, being maximum environmental sustainability LEED Platinum and wellness WELL Platinum. In the heart of the lungs of the city of Barcelona (Sans Montjuic). With premium services for users Metro: L10 (City of Justice - Foc) L1 Bus: 79, 109, 125, H16, V3. Catalan Railways: Ildefons Cerda.