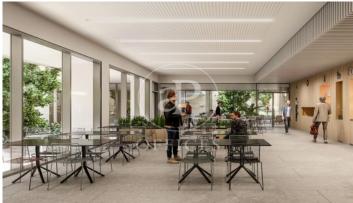

## 8,654 € | 2,325 m² | 19 €/m² | IBI Incluido en la comunidad | Charges 11625 ( 5 eur/m²)

Landmark is a unique building due to its exceptional user experience and extraordinary premium amenities. It has office floors of more than 2,000 m², with private terraces and different types of spaces where people can work, exercise, socialize or relax. Landmark has lounge areas, garden areas, multipurpose rooms, auditorium, gym and paddle tennis courts, restaurants, among other services that can be managed from the building's app. Landmark is a Triple A building in one of the fastest growing business areas in Barcelona. The Fira Zone has positioned itself as an icon of excellence in the city's urban landscape. Located in an area chosen by large multinationals to locate their headquarters, it combines the highest certifications in sustainability and technology, offering a wide range of amenities and services that provide an unparalleled user experience focused on well-being. With double PLATINUM certification, being maximum environmental sustainability LEED Platinum and wellness WELL Platinum. In the heart of the lungs of the city of Barcelona (Sans Montjuic). With premium services for users Metro: L10 (City of Justice - Foc) L1 Bus: 79, 109, 125, H16, V3. Catalan Railways: Ildefons Cerda.