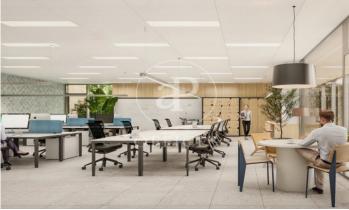

## 8,654 € | 2,325 m² | 19 €/m² | IBI Incluido en la comunidad | Charges 11625 ( 5 eur/m²)

Landmark is a unique building due to its exceptional user experience and extraordinary premium amenities. It has office floors of more than 2,000 m², with private terraces and different types of spaces where people can work, exercise, socialize or relax. Landmark has lounge areas, garden areas, multipurpose rooms, auditorium, gym and paddle tennis courts, restaurants, among other services that can be managed from the building's app. Landmark is a Triple A building in one of the fastest growing business areas in Barcelona. The Fira Zone has positioned itself as an icon of excellence in the city's urban landscape. Located in an area chosen by large multinationals to locate their headquarters, it combines the highest certifications in sustainability and technology, offering a wide range of amenities and services that provide an unparalleled user experience focused on well-being. With double PLATINUM certification, being maximum environmental sustainability LEED Platinum and wellness WELL Platinum. In the heart of the lungs of the city of Barcelona (Sans Montjuic). With premium services for users Metro: L10 (City of Justice - Foc) L1 Bus: 79, 109, 125, H16, V3. Catalan Railways: Ildefons Cerda.