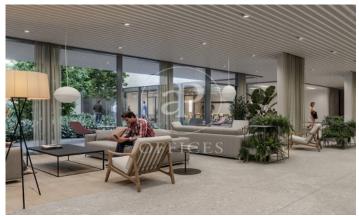

## 8,654 € | 2,325 m² | 19 €/m² | IBI Incluido en la comunidad | Charges 11625 ( 5 eur/m²)

Landmark is a unique building due to its exceptional user experience and extraordinary premium amenities. It has office floors of more than 2,000 m², with private terraces and different types of spaces where people can work, exercise, socialize or relax. Landmark has lounge areas, garden areas, multipurpose rooms, auditorium, gym and paddle tennis courts, restaurants, among other services that can be managed from the building's app. Landmark is a Triple A building in one of the fastest growing business areas in Barcelona. The Fira Zone has positioned itself as an icon of excellence in the city's urban landscape. Located in an area chosen by large multinationals to locate their headquarters, it combines the highest certifications in sustainability and technology, offering a wide range of amenities and services that provide an unparalleled user experience focused on well-being. With double PLATINUM certification, being maximum environmental sustainability LEED Platinum and wellness WELL Platinum. In the heart of the lungs of the city of Barcelona (Sans Montjuic). With premium services for users Metro: L10 (City of Justice - Foc) L1 Bus: 79, 109, 125, H16, V3. Catalan Railways: Ildefons Cerda.