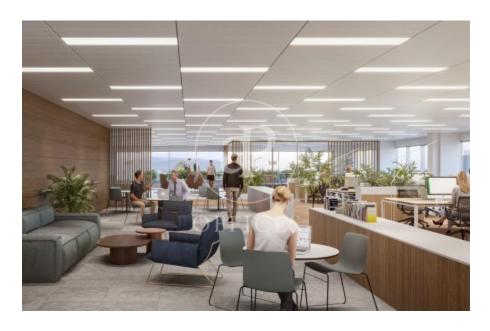

## 8,654 € | 2,325 m² | 19 €/m² | IBI Incluido en la comunidad | Charges 11625 ( 5 eur/m²)

Landmark is a unique building due to its exceptional user experience and extraordinary premium amenities. It has office floors of more than 2,000 m², with private terraces and different types of spaces where people can work, exercise, socialize or relax. Landmark has lounge areas, garden areas, multipurpose rooms, auditorium, gym and paddle tennis courts, restaurants, among other services that can be managed from the building's app. Landmark is a Triple A building in one of the fastest growing business areas in Barcelona. The Fira Zone has positioned itself as an icon of excellence in the city's urban landscape. Located in an area chosen by large multinationals to locate their headquarters, it combines the highest certifications in sustainability and technology, offering a wide range of amenities and services that provide an unparalleled user experience focused on well-being. With double PLATINUM certification, being maximum environmental sustainability LEED Platinum and wellness WELL Platinum. In the heart of the lungs of the city of Barcelona (Sans Montjuic). With premium services for users Metro: L10 (City of Justice - Foc) L1 Bus: 79, 109, 125, H16, V3. Catalan Railways: Ildefons Cerda.