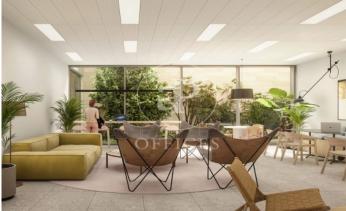

## 8,654 € | 2,325 m² | 19 €/m² | IBI Incluido en la comunidad | Charges 11625 ( 5 eur/m²)

Landmark is a unique building due to its exceptional user experience and extraordinary premium amenities. It has office floors of more than 2,000 m², with private terraces and different types of spaces where people can work, exercise, socialize or relax. Landmark has lounge areas, garden areas, multipurpose rooms, auditorium, gym and paddle tennis courts, restaurants, among other services that can be managed from the building's app. Landmark is a Triple A building in one of the fastest growing business areas in Barcelona. The Fira Zone has positioned itself as an icon of excellence in the city's urban landscape. Located in an area chosen by large multinationals to locate their headquarters, it combines the highest certifications in sustainability and technology, offering a wide range of amenities and services that provide an unparalleled user experience focused on well-being. With double PLATINUM certification, being maximum environmental sustainability LEED Platinum and wellness WELL Platinum. In the heart of the lungs of the city of Barcelona (Sans Montjuic). With premium services for users Metro: L10 (City of Justice - Foc) L1 Bus: 79, 109, 125, H16, V3. Catalan Railways: Ildefons Cerda.