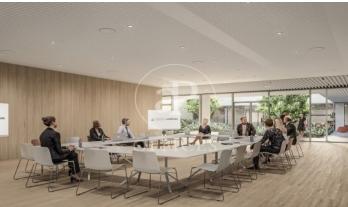

## 8,654 € | 2,325 m² | 19 €/m² | IBI Incluido en la comunidad | Charges 11625 ( 5 eur/m²)

Landmark is a unique building due to its exceptional user experience and extraordinary premium amenities. It has office floors of more than 2,000 m², with private terraces and different types of spaces where people can work, exercise, socialize or relax. Landmark has lounge areas, garden areas, multipurpose rooms, auditorium, gym and paddle tennis courts, restaurants, among other services that can be managed from the building's app. Landmark is a Triple A building in one of the fastest growing business areas in Barcelona. The Fira Zone has positioned itself as an icon of excellence in the city's urban landscape. Located in an area chosen by large multinationals to locate their headquarters, it combines the highest certifications in sustainability and technology, offering a wide range of amenities and services that provide an unparalleled user experience focused on well-being. With double PLATINUM certification, being maximum environmental sustainability LEED Platinum and wellness WELL Platinum. In the heart of the lungs of the city of Barcelona (Sans Montjuic). With premium services for users Metro: L10 (City of Justice - Foc) L1 Bus: 79, 109, 125, H16, V3. Catalan Railways: Ildefons Cerda.