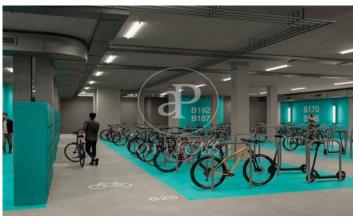

## 8,654 € | 2,325 m² | 19 €/m² | IBI Incluido en la comunidad | Charges 11625 ( 5 eur/m²)

Landmark is a unique building due to its exceptional user experience and extraordinary premium amenities. It has office floors of more than 2,000 m², with private terraces and different types of spaces where people can work, exercise, socialize or relax. Landmark has lounge areas, garden areas, multipurpose rooms, auditorium, gym and paddle tennis courts, restaurants, among other services that can be managed from the building's app. Landmark is a Triple A building in one of the fastest growing business areas in Barcelona. The Fira Zone has positioned itself as an icon of excellence in the city's urban landscape. Located in an area chosen by large multinationals to locate their headquarters, it combines the highest certifications in sustainability and technology, offering a wide range of amenities and services that provide an unparalleled user experience focused on well-being. With double PLATINUM certification, being maximum environmental sustainability LEED Platinum and wellness WELL Platinum. In the heart of the lungs of the city of Barcelona (Sans Montjuic). With premium services for users Metro: L10 (City of Justice - Foc) L1 Bus: 79, 109, 125, H16, V3. Catalan Railways: Ildefons Cerda.