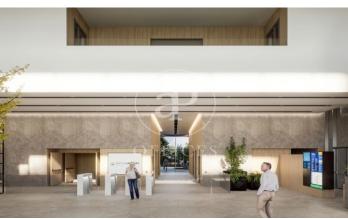

## 8,654 € | 2,325 m² | 19 €/m² | IBI Incluido en la comunidad | Charges 11625 ( 5 eur/m²)

Landmark is a unique building due to its exceptional user experience and extraordinary premium amenities. It has office floors of more than 2,000 m², with private terraces and different types of spaces where people can work, exercise, socialize or relax. Landmark has lounge areas, garden areas, multipurpose rooms, auditorium, gym and paddle tennis courts, restaurants, among other services that can be managed from the building's app. Landmark is a Triple A building in one of the fastest growing business areas in Barcelona. The Fira Zone has positioned itself as an icon of excellence in the city's urban landscape. Located in an area chosen by large multinationals to locate their headquarters, it combines the highest certifications in sustainability and technology, offering a wide range of amenities and services that provide an unparalleled user experience focused on well-being. With double PLATINUM certification, being maximum environmental sustainability LEED Platinum and wellness WELL Platinum. In the heart of the lungs of the city of Barcelona (Sans Montjuic). With premium services for users Metro: L10 (City of Justice - Foc) L1 Bus: 79, 109, 125, H16, V3. Catalan Railways: Ildefons Cerda.