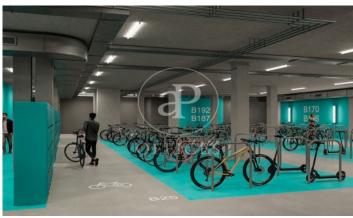

## 8,654 € | 2,326 m² | 20 €/m² | IBI Incluido en la comunidad | Charges 11630 ( 5 eur/m²)

Landmark is a unique building due to its exceptional user experience and extraordinary premium amenities. It has office floors of more than 2,000 m², with private terraces and different types of spaces where people can work, exercise, socialize or relax. Landmark has lounge areas, garden areas, multipurpose rooms, auditorium, gym and paddle tennis courts, restaurants, among other services that can be managed from the building's app. Landmark is a Triple A building in one of the fastest growing business areas in Barcelona. The Fira Zone has positioned itself as an icon of excellence in the city's urban landscape. Located in an area chosen by large multinationals to locate their headquarters, it combines the highest certifications in sustainability and technology, offering a wide range of amenities and services that provide an unparalleled user experience focused on well-being. With double PLATINUM certification, being maximum environmental sustainability LEED Platinum and wellness WELL Platinum. In the heart of the lungs of the city of Barcelona (Sans Montjuic). With premium services for users Metro: L10 (City of Justice - Foc) L1 Bus: 79, 109, 125, H16, V3. Catalan Railways: Ildefons Cerda.