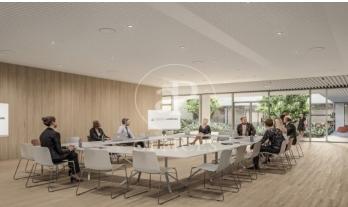

## 8,654 € | 2,326 m² | 20 €/m² | IBI Incluido en la comunidad | Charges 11630 ( 5 eur/m²)

Landmark is a unique building due to its exceptional user experience and extraordinary premium amenities. It has office floors of more than 2,000 m², with private terraces and different types of spaces where people can work, exercise, socialize or relax. Landmark has lounge areas, garden areas, multipurpose rooms, auditorium, gym and paddle tennis courts, restaurants, among other services that can be managed from the building's app. Landmark is a Triple A building in one of the fastest growing business areas in Barcelona. The Fira Zone has positioned itself as an icon of excellence in the city's urban landscape. Located in an area chosen by large multinationals to locate their headquarters, it combines the highest certifications in sustainability and technology, offering a wide range of amenities and services that provide an unparalleled user experience focused on well-being. With double PLATINUM certification, being maximum environmental sustainability LEED Platinum and wellness WELL Platinum. In the heart of the lungs of the city of Barcelona (Sans Montjuic). With premium services for users Metro: L10 (City of Justice - Foc) L1 Bus: 79, 109, 125, H16, V3. Catalan Railways: Ildefons Cerda.