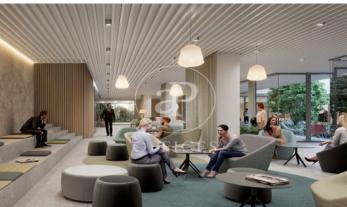

## 8,654 € | 2,326 m² | 20 €/m² | IBI Incluido en la comunidad | Charges 11630 ( 5 eur/m²)

Landmark is a unique building due to its exceptional user experience and extraordinary premium amenities. It has office floors of more than 2,000 m², with private terraces and different types of spaces where people can work, exercise, socialize or relax. Landmark has lounge areas, garden areas, multipurpose rooms, auditorium, gym and paddle tennis courts, restaurants, among other services that can be managed from the building's app. Landmark is a Triple A building in one of the fastest growing business areas in Barcelona. The Fira Zone has positioned itself as an icon of excellence in the city's urban landscape. Located in an area chosen by large multinationals to locate their headquarters, it combines the highest certifications in sustainability and technology, offering a wide range of amenities and services that provide an unparalleled user experience focused on well-being. With double PLATINUM certification, being maximum environmental sustainability LEED Platinum and wellness WELL Platinum. In the heart of the lungs of the city of Barcelona (Sans Montjuic). With premium services for users Metro: L10 (City of Justice - Foc) L1 Bus: 79, 109, 125, H16, V3. Catalan Railways: Ildefons Cerda.