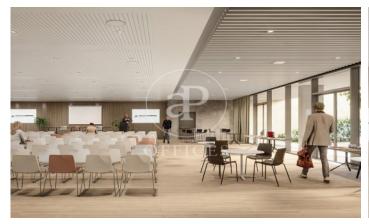

## 8,654 € | 2,326 m² | 20 €/m² | IBI Incluido en la comunidad | Charges 11630 ( 5 eur/m²)

Landmark is a unique building due to its exceptional user experience and extraordinary premium amenities. It has office floors of more than 2,000 m², with private terraces and different types of spaces where people can work, exercise, socialize or relax. Landmark has lounge areas, garden areas, multipurpose rooms, auditorium, gym and paddle tennis courts, restaurants, among other services that can be managed from the building's app. Landmark is a Triple A building in one of the fastest growing business areas in Barcelona. The Fira Zone has positioned itself as an icon of excellence in the city's urban landscape. Located in an area chosen by large multinationals to locate their headquarters, it combines the highest certifications in sustainability and technology, offering a wide range of amenities and services that provide an unparalleled user experience focused on well-being. With double PLATINUM certification, being maximum environmental sustainability LEED Platinum and wellness WELL Platinum. In the heart of the lungs of the city of Barcelona (Sans Montjuic). With premium services for users Metro: L10 (City of Justice - Foc) L1 Bus: 79, 109, 125, H16, V3. Catalan Railways: Ildefons Cerda.