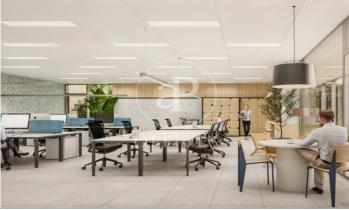

## 8,654 € | 2,326 m² | 20 €/m² | IBI Incluido en la comunidad | Charges 11630 ( 5 eur/m²)

Landmark is a unique building due to its exceptional user experience and extraordinary premium amenities. It has office floors of more than 2,000 m², with private terraces and different types of spaces where people can work, exercise, socialize or relax. Landmark has lounge areas, garden areas, multipurpose rooms, auditorium, gym and paddle tennis courts, restaurants, among other services that can be managed from the building's app. Landmark is a Triple A building in one of the fastest growing business areas in Barcelona. The Fira Zone has positioned itself as an icon of excellence in the city's urban landscape. Located in an area chosen by large multinationals to locate their headquarters, it combines the highest certifications in sustainability and technology, offering a wide range of amenities and services that provide an unparalleled user experience focused on well-being. With double PLATINUM certification, being maximum environmental sustainability LEED Platinum and wellness WELL Platinum. In the heart of the lungs of the city of Barcelona (Sans Montjuic). With premium services for users Metro: L10 (City of Justice - Foc) L1 Bus: 79, 109, 125, H16, V3. Catalan Railways: Ildefons Cerda.