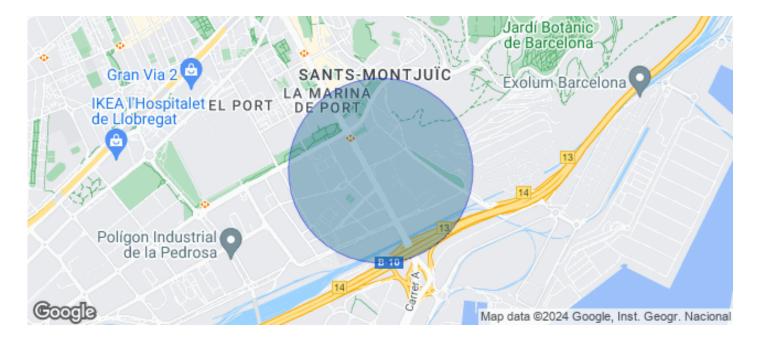

## Barcelona / Zona Franca

- ✓ Security
- ✓ Concierge
- ✓ A/C
- ✓ Heating
- ✓ Parking
- ✓ Condition: Good
- ✓ Terrace

## 8,654 € | 2,326 m² | 20 €/m² | IBI Incluido en la comunidad | Charges 11630 ( 5 eur/m²)

Landmark is a unique building due to its exceptional user experience and extraordinary premium amenities. It has office floors of more than 2,000 m², with private terraces and different types of spaces where people can work, exercise, socialize or relax. Landmark has lounge areas, garden areas, multipurpose rooms, auditorium, gym and paddle tennis courts, restaurants, among other services that can be managed from the building's app. Landmark is a Triple A building in one of the fastest growing business areas in Barcelona. The Fira Zone has positioned itself as an icon of excellence in the city's urban landscape. Located in an area chosen by large multinationals to locate their headquarters, it combines the highest certifications in sustainability and technology, offering a wide range of amenities and services that provide an unparalleled user experience focused on well-being. With double PLATINUM certification, being maximum environmental sustainability LEED Platinum and wellness WELL Platinum. In the heart of the lungs of the city of Barcelona (Sans Montjuic). With premium services for users Metro: L10 (City of Justice - Foc) L1 Bus: 79, 109, 125, H16, V3. Catalan Railways: Ildefons Cerda.