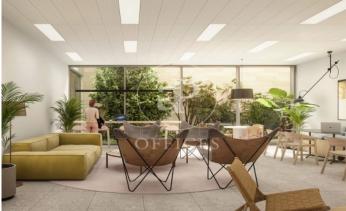

## 8,654 € | 2,326 m² | 20 €/m² | IBI Incluido en la comunidad | Charges 11630 ( 5 eur/m²)

Landmark is a unique building due to its exceptional user experience and extraordinary premium amenities. It has office floors of more than 2,000 m², with private terraces and different types of spaces where people can work, exercise, socialize or relax. Landmark has lounge areas, garden areas, multipurpose rooms, auditorium, gym and paddle tennis courts, restaurants, among other services that can be managed from the building's app. Landmark is a Triple A building in one of the fastest growing business areas in Barcelona. The Fira Zone has positioned itself as an icon of excellence in the city's urban landscape. Located in an area chosen by large multinationals to locate their headquarters, it combines the highest certifications in sustainability and technology, offering a wide range of amenities and services that provide an unparalleled user experience focused on well-being. With double PLATINUM certification, being maximum environmental sustainability LEED Platinum and wellness WELL Platinum. In the heart of the lungs of the city of Barcelona (Sans Montjuic). With premium services for users Metro: L10 (City of Justice - Foc) L1 Bus: 79, 109, 125, H16, V3. Catalan Railways: Ildefons Cerda.