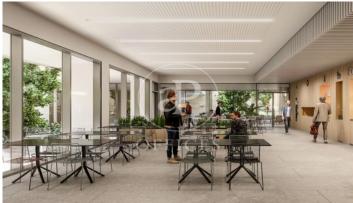

## 8,654 € | 2,326 m² | 20 €/m² | IBI Incluido en la comunidad | Charges 11630 ( 5 eur/m²)

Landmark is a unique building due to its exceptional user experience and extraordinary premium amenities. It has office floors of more than 2,000 m², with private terraces and different types of spaces where people can work, exercise, socialize or relax. Landmark has lounge areas, garden areas, multipurpose rooms, auditorium, gym and paddle tennis courts, restaurants, among other services that can be managed from the building's app. Landmark is a Triple A building in one of the fastest growing business areas in Barcelona. The Fira Zone has positioned itself as an icon of excellence in the city's urban landscape. Located in an area chosen by large multinationals to locate their headquarters, it combines the highest certifications in sustainability and technology, offering a wide range of amenities and services that provide an unparalleled user experience focused on well-being. With double PLATINUM certification, being maximum environmental sustainability LEED Platinum and wellness WELL Platinum. In the heart of the lungs of the city of Barcelona (Sans Montjuic). With premium services for users Metro: L10 (City of Justice - Foc) L1 Bus: 79, 109, 125, H16, V3. Catalan Railways: Ildefons Cerda.