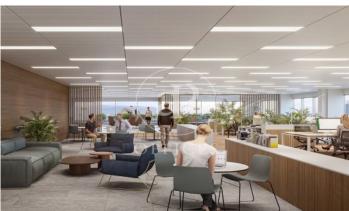

## 8,654 € | 2,326 m² | 20 €/m² | IBI Incluido en la comunidad | Charges 11630 ( 5 eur/m²)

Landmark is a unique building due to its exceptional user experience and extraordinary premium amenities. It has office floors of more than 2,000 m², with private terraces and different types of spaces where people can work, exercise, socialize or relax. Landmark has lounge areas, garden areas, multipurpose rooms, auditorium, gym and paddle tennis courts, restaurants, among other services that can be managed from the building's app. Landmark is a Triple A building in one of the fastest growing business areas in Barcelona. The Fira Zone has positioned itself as an icon of excellence in the city's urban landscape. Located in an area chosen by large multinationals to locate their headquarters, it combines the highest certifications in sustainability and technology, offering a wide range of amenities and services that provide an unparalleled user experience focused on well-being. With double PLATINUM certification, being maximum environmental sustainability LEED Platinum and wellness WELL Platinum. In the heart of the lungs of the city of Barcelona (Sans Montjuic). With premium services for users Metro: L10 (City of Justice - Foc) L1 Bus: 79, 109, 125, H16, V3. Catalan Railways: Ildefons Cerda.