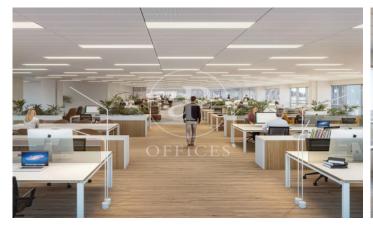

## 8,654 € | 2,326 m² | 20 €/m² | IBI Incluido en la comunidad | Charges 11630 ( 5 eur/m²)

Landmark is a unique building due to its exceptional user experience and extraordinary premium amenities. It has office floors of more than 2,000 m², with private terraces and different types of spaces where people can work, exercise, socialize or relax. Landmark has lounge areas, garden areas, multipurpose rooms, auditorium, gym and paddle tennis courts, restaurants, among other services that can be managed from the building's app. Landmark is a Triple A building in one of the fastest growing business areas in Barcelona. The Fira Zone has positioned itself as an icon of excellence in the city's urban landscape. Located in an area chosen by large multinationals to locate their headquarters, it combines the highest certifications in sustainability and technology, offering a wide range of amenities and services that provide an unparalleled user experience focused on well-being. With double PLATINUM certification, being maximum environmental sustainability LEED Platinum and wellness WELL Platinum. In the heart of the lungs of the city of Barcelona (Sans Montjuic). With premium services for users Metro: L10 (City of Justice - Foc) L1 Bus: 79, 109, 125, H16, V3. Catalan Railways: Ildefons Cerda.