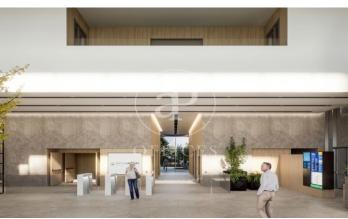

## 8,654 € | 2,326 m² | 20 €/m² | IBI Incluido en la comunidad | Charges 11630 ( 5 eur/m²)

Landmark is a unique building due to its exceptional user experience and extraordinary premium amenities. It has office floors of more than 2,000 m², with private terraces and different types of spaces where people can work, exercise, socialize or relax. Landmark has lounge areas, garden areas, multipurpose rooms, auditorium, gym and paddle tennis courts, restaurants, among other services that can be managed from the building's app. Landmark is a Triple A building in one of the fastest growing business areas in Barcelona. The Fira Zone has positioned itself as an icon of excellence in the city's urban landscape. Located in an area chosen by large multinationals to locate their headquarters, it combines the highest certifications in sustainability and technology, offering a wide range of amenities and services that provide an unparalleled user experience focused on well-being. With double PLATINUM certification, being maximum environmental sustainability LEED Platinum and wellness WELL Platinum. In the heart of the lungs of the city of Barcelona (Sans Montjuic). With premium services for users Metro: L10 (City of Justice - Foc) L1 Bus: 79, 109, 125, H16, V3. Catalan Railways: Ildefons Cerda.