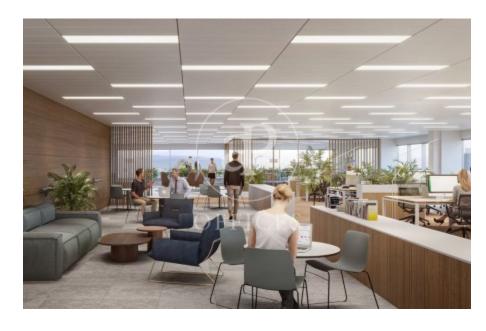

## 8,654 € | 2,326 m² | 20 €/m² | IBI Incluido en la comunidad | Charges 11630 ( 5 eur/m²)

Landmark is a unique building due to its exceptional user experience and extraordinary premium amenities. It has office floors of more than 2,000 m², with private terraces and different types of spaces where people can work, exercise, socialize or relax. Landmark has lounge areas, garden areas, multipurpose rooms, auditorium, gym and paddle tennis courts, restaurants, among other services that can be managed from the building's app. Landmark is a Triple A building in one of the fastest growing business areas in Barcelona. The Fira Zone has positioned itself as an icon of excellence in the city's urban landscape. Located in an area chosen by large multinationals to locate their headquarters, it combines the highest certifications in sustainability and technology, offering a wide range of amenities and services that provide an unparalleled user experience focused on well-being. With double PLATINUM certification, being maximum environmental sustainability LEED Platinum and wellness WELL Platinum. In the heart of the lungs of the city of Barcelona (Sans Montjuic). With premium services for users Metro: L10 (City of Justice - Foc) L1 Bus: 79, 109, 125, H16, V3. Catalan Railways: Ildefons Cerda.