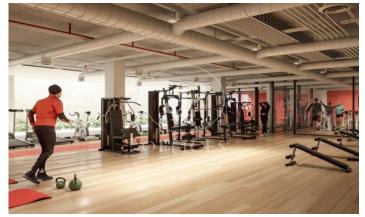

## 8,654 € | 2,326 m² | 20 €/m² | IBI Incluido en la comunidad | Charges 11630 ( 5 eur/m²)

Landmark is a unique building due to its exceptional user experience and extraordinary premium amenities. It has office floors of more than 2,000 m², with private terraces and different types of spaces where people can work, exercise, socialize or relax. Landmark has lounge areas, garden areas, multipurpose rooms, auditorium, gym and paddle tennis courts, restaurants, among other services that can be managed from the building's app. Landmark is a Triple A building in one of the fastest growing business areas in Barcelona. The Fira Zone has positioned itself as an icon of excellence in the city's urban landscape. Located in an area chosen by large multinationals to locate their headquarters, it combines the highest certifications in sustainability and technology, offering a wide range of amenities and services that provide an unparalleled user experience focused on well-being. With double PLATINUM certification, being maximum environmental sustainability LEED Platinum and wellness WELL Platinum. In the heart of the lungs of the city of Barcelona (Sans Montjuic). With premium services for users Metro: L10 (City of Justice - Foc) L1 Bus: 79, 109, 125, H16, V3. Catalan Railways: Ildefons Cerda.