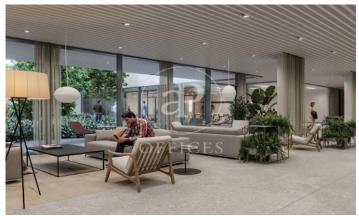

## 8,654 € | 2,326 m² | 20 €/m² | IBI Incluido en la comunidad | Charges 11630 ( 5 eur/m²)

Landmark is a unique building due to its exceptional user experience and extraordinary premium amenities. It has office floors of more than 2,000 m², with private terraces and different types of spaces where people can work, exercise, socialize or relax. Landmark has lounge areas, garden areas, multipurpose rooms, auditorium, gym and paddle tennis courts, restaurants, among other services that can be managed from the building's app. Landmark is a Triple A building in one of the fastest growing business areas in Barcelona. The Fira Zone has positioned itself as an icon of excellence in the city's urban landscape. Located in an area chosen by large multinationals to locate their headquarters, it combines the highest certifications in sustainability and technology, offering a wide range of amenities and services that provide an unparalleled user experience focused on well-being. With double PLATINUM certification, being maximum environmental sustainability LEED Platinum and wellness WELL Platinum. In the heart of the lungs of the city of Barcelona (Sans Montjuic). With premium services for users Metro: L10 (City of Justice - Foc) L1 Bus: 79, 109, 125, H16, V3. Catalan Railways: Ildefons Cerda.