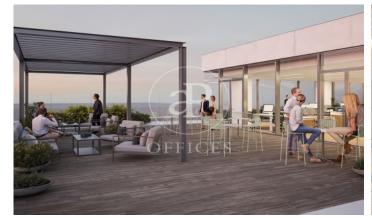

## 8,654 € | 2,326 m² | 20 €/m² | IBI Incluido en la comunidad | Charges 11630 ( 5 eur/m²)

Landmark is a unique building due to its exceptional user experience and extraordinary premium amenities. It has office floors of more than 2,000 m², with private terraces and different types of spaces where people can work, exercise, socialize or relax. Landmark has lounge areas, garden areas, multipurpose rooms, auditorium, gym and paddle tennis courts, restaurants, among other services that can be managed from the building's app. Landmark is a Triple A building in one of the fastest growing business areas in Barcelona. The Fira Zone has positioned itself as an icon of excellence in the city's urban landscape. Located in an area chosen by large multinationals to locate their headquarters, it combines the highest certifications in sustainability and technology, offering a wide range of amenities and services that provide an unparalleled user experience focused on well-being. With double PLATINUM certification, being maximum environmental sustainability LEED Platinum and wellness WELL Platinum. In the heart of the lungs of the city of Barcelona (Sans Montjuic). With premium services for users Metro: L10 (City of Justice - Foc) L1 Bus: 79, 109, 125, H16, V3. Catalan Railways: Ildefons Cerda.