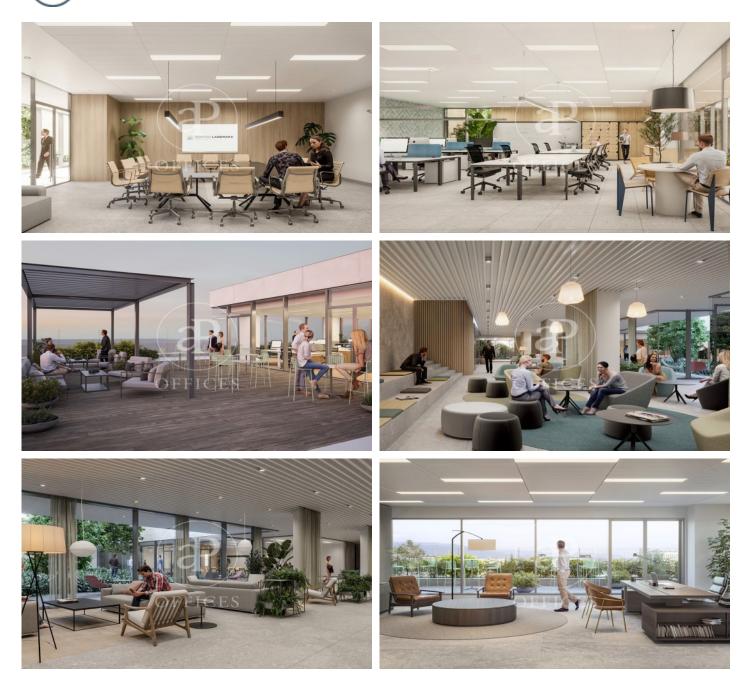

Landmark is a unique building due to its exceptional user experience and extraordinary premium amenities. It has office floors of more than 2,000 m<sup>2</sup>, with private terraces and different types of spaces where people can work, exercise, socialize or relax. Landmark has lounge areas, garden areas, multipurpose rooms, auditorium, gym and paddle tennis courts, restaurants, among other services that can be managed from the building's app. Landmark is a Triple A building in one of the fastest growing business areas in Barcelona. The Fira Zone has positioned itself as an icon of excellence in the city's urban landscape. Located in an area chosen by large multinationals to locate their headquarters, it combines the highest certifications in sustainability and technology, offering a wide range of amenities and services that provide an unparalleled user experience focused on well-being. With double PLATINUM certification, being maximum environmental sustainability LEED Platinum and wellness WELL Platinum. In the heart of the lungs of the city of Barcelona (Sans Montjuic). With premium services for users Metro: L10 (City of Justice - Foc) L1 Bus: 79, 109, 125, H16, V3. Catalan Railways: Ildefons Cerda.