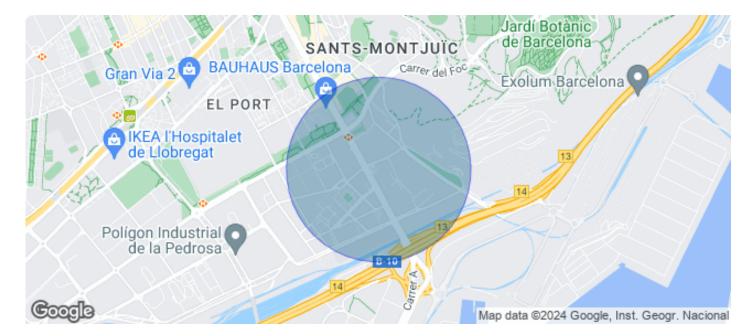

## Barcelona / Zona Franca

- Security
- Concierge
- V A/C
- Heating
- ParkingCondition: Good
- ✓ Terrace

8,654 € | 1,208 m<sup>2</sup> | 21 €/m<sup>2</sup> | IBI Incluido en la comunidad | Charges 6040 ( 5eur/m2)