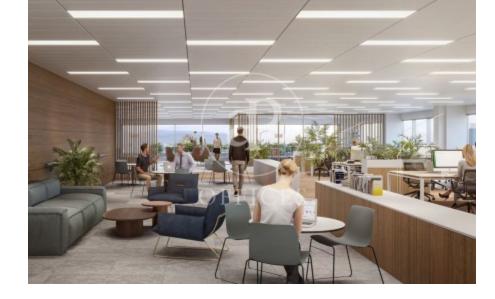

Landmark is a unique building due to its exceptional user experience and extraordinary premium amenities. It has office floors of more than 2,000 m<sup>2</sup>, with private terraces and different types of spaces where people can work, exercise, socialize or relax. Landmark has lounge areas, garden areas, multipurpose rooms, auditorium, gym and paddle tennis courts, restaurants, among other services that can be managed from the building's app. Landmark is a Triple A building in one of the fastest growing business areas in Barcelona. The Fira Zone has positioned itself as an icon of excellence in the city's urban landscape. Located in an area chosen by large multinationals to locate their headquarters, it combines the highest certifications in sustainability and technology, offering a wide range of amenities and services that provide an unparalleled user experience focused on well-being. With double PLATINUM certification, being maximum environmental sustainability LEED Platinum and wellness WELL Platinum. In the heart of the lungs of the city of Barcelona (Sans Montjuic). With premium services for users Metro: L10 (City of Justice - Foc) L1 Bus: 79, 109, 125, H16, V3. Catalan Railways: Ildefons Cerda.