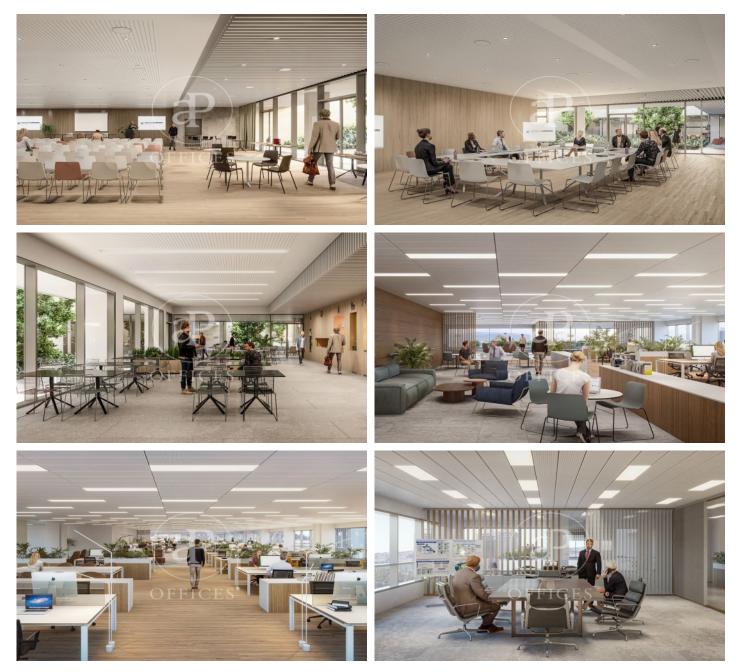

Landmark is a unique building due to its exceptional user experience and extraordinary premium amenities. It has office floors of more than 2,000 m<sup>2</sup>, with private terraces and different types of spaces where people can work, exercise, socialize or relax. Landmark has lounge areas, garden areas, multipurpose rooms, auditorium, gym and paddle tennis courts, restaurants, among other services that can be managed from the building's app. Landmark is a Triple A building in one of the fastest growing business areas in Barcelona. The Fira Zone has positioned itself as an icon of excellence in the city's urban landscape. Located in an area chosen by large multinationals to locate their headquarters, it combines the highest certifications in sustainability and technology, offering a wide range of amenities and services that provide an unparalleled user experience focused on well-being. With double PLATINUM certification, being maximum environmental sustainability LEED Platinum and wellness WELL Platinum. In the heart of the lungs of the city of Barcelona (Sans Montjuic). With premium services for users Metro: L10 (City of Justice - Foc) L1 Bus: 79, 109, 125, H16, V3. Catalan Railways: Ildefons Cerda.