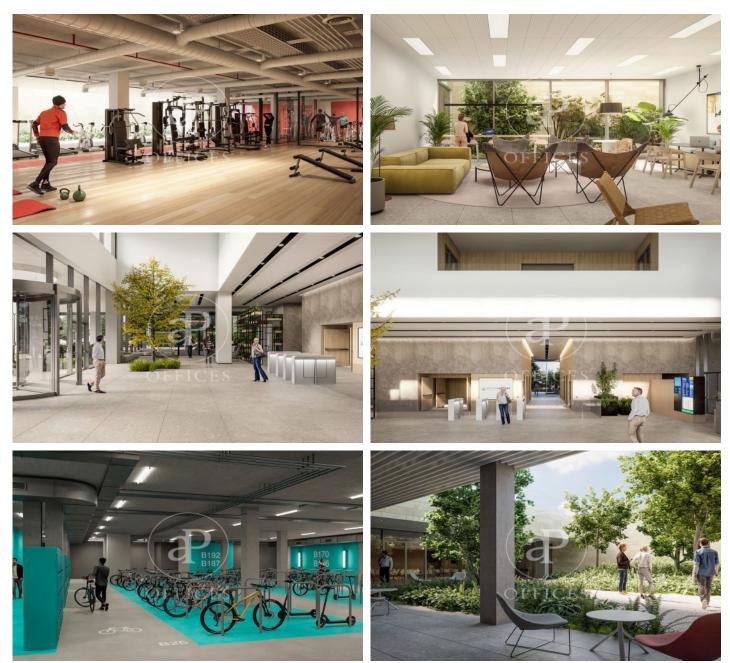

Landmark is a unique building due to its exceptional user experience and extraordinary premium amenities. It has office floors of more than 2,000 m<sup>2</sup>, with private terraces and different types of spaces where people can work, exercise, socialize or relax. Landmark has lounge areas, garden areas, multipurpose rooms, auditorium, gym and paddle tennis courts, restaurants, among other services that can be managed from the building's app. Landmark is a Triple A building in one of the fastest growing business areas in Barcelona. The Fira Zone has positioned itself as an icon of excellence in the city's urban landscape. Located in an area chosen by large multinationals to locate their headquarters, it combines the highest certifications in sustainability and technology, offering a wide range of amenities and services that provide an unparalleled user experience focused on well-being. With double PLATINUM certification, being maximum environmental sustainability LEED Platinum and wellness WELL Platinum. In the heart of the lungs of the city of Barcelona (Sans Montjuic). With premium services for users Metro: L10 (City of Justice - Foc) L1 Bus: 79, 109, 125, H16, V3. Catalan Railways: Ildefons Cerda.