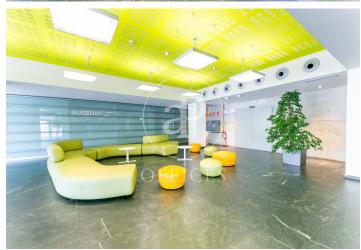

## Price from 13,050 € | Surface 1044 m<sup>2</sup> - 29787 m<sup>2</sup> | 2 Units

Corporate office building for rent, integrated into the BASID district (Barcelona Science and Innovation Park). Specialized in the development of Life Science and Innovation activities in Bix Llobregat. Building with a large glass facade, modern design, central atrium, and PREMIUM services for tenants, large open-plan floors available to adapt to your company's needs. This building stands out for its availability of state-of-the-art prepared laboratory spaces. If you are a scientific, pharmaceutical, or engineering company, this building is the perfect location. Corporate offices + laboratory tailored to your company, with the necessary space for the user to enjoy a quiet, comfortable, and suitable work environment for their business. Space Features: Technical floor, heating and cooling system, wiring and electricity, voice and data. Restroom cores in common areas per office floor, emergency lighting, and fire detection. Concierge services uninterruptedly, cafeteria, convention center, 24-hour security.