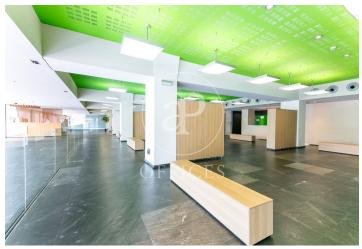

## Price from 13,050 € | Surface 1044 m<sup>2</sup> - 29787 m<sup>2</sup> | 2 Units

Corporate office building for rent, integrated into the BASID district (Barcelona Science and Innovation Park). Specialized in the development of Life Science and Innovation activities in Bix Llobregat. Building with a large glass facade, modern design, central atrium, and PREMIUM services for tenants, large open-plan floors available to adapt to your company's needs. This building stands out for its availability of state-of-the-art prepared laboratory spaces. If you are a scientific, pharmaceutical, or engineering company, this building is the perfect location. Corporate offices + laboratory tailored to your company, with the necessary space for the user to enjoy a quiet, comfortable, and suitable work environment for their business. Space Features: Technical floor, heating and cooling system, wiring and electricity, voice and data. Restroom cores in common areas per office floor, emergency lighting, and fire detection. Concierge services uninterruptedly, cafeteria, convention center, 24-hour security.