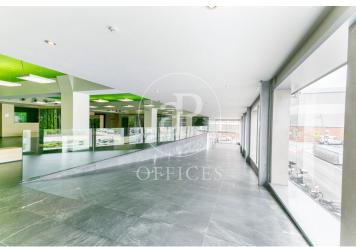

## Price from 13,050 € | Surface 1044 m<sup>2</sup> - 29787 m<sup>2</sup> | 2 Units

Corporate office building for rent, integrated into the BASID district (Barcelona Science and Innovation Park). Specialized in the development of Life Science and Innovation activities in Bix Llobregat. Building with a large glass facade, modern design, central atrium, and PREMIUM services for tenants, large open-plan floors available to adapt to your company's needs. This building stands out for its availability of state-of-the-art prepared laboratory spaces. If you are a scientific, pharmaceutical, or engineering company, this building is the perfect location. Corporate offices + laboratory tailored to your company, with the necessary space for the user to enjoy a quiet, comfortable, and suitable work environment for their business. Space Features: Technical floor, heating and cooling system, wiring and electricity, voice and data. Restroom cores in common areas per office floor, emergency lighting, and fire detection. Concierge services uninterruptedly, cafeteria, convention center, 24-hour security.