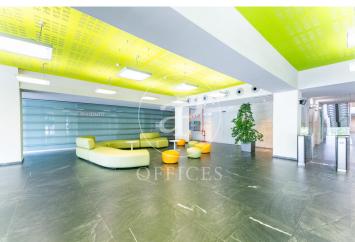

## Price from 13,050 € | Surface 1044 m<sup>2</sup> - 29787 m<sup>2</sup> | 2 Units

Corporate office building for rent, integrated into the BASID district (Barcelona Science and Innovation Park). Specialized in the development of Life Science and Innovation activities in Bix Llobregat. Building with a large glass facade, modern design, central atrium, and PREMIUM services for tenants, large open-plan floors available to adapt to your company's needs. This building stands out for its availability of state-of-the-art prepared laboratory spaces. If you are a scientific, pharmaceutical, or engineering company, this building is the perfect location. Corporate offices + laboratory tailored to your company, with the necessary space for the user to enjoy a quiet, comfortable, and suitable work environment for their business. Space Features: Technical floor, heating and cooling system, wiring and electricity, voice and data. Restroom cores in common areas per office floor, emergency lighting, and fire detection. Concierge services uninterruptedly, cafeteria, convention center, 24-hour security.