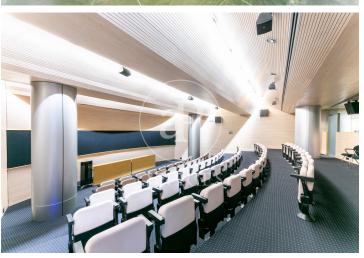

## Price from 13,050 € | Surface 1044 m<sup>2</sup> - 29787 m<sup>2</sup> | 2 Units

Corporate office building for rent, integrated into the BASID district (Barcelona Science and Innovation Park). Specialized in the development of Life Science and Innovation activities in Bix Llobregat. Building with a large glass facade, modern design, central atrium, and PREMIUM services for tenants, large open-plan floors available to adapt to your company's needs. This building stands out for its availability of state-of-the-art prepared laboratory spaces. If you are a scientific, pharmaceutical, or engineering company, this building is the perfect location. Corporate offices + laboratory tailored to your company, with the necessary space for the user to enjoy a quiet, comfortable, and suitable work environment for their business. Space Features: Technical floor, heating and cooling system, wiring and electricity, voice and data. Restroom cores in common areas per office floor, emergency lighting, and fire detection. Concierge services uninterruptedly, cafeteria, convention center, 24-hour security.