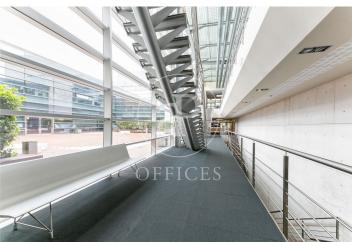

## Price from 13,050 € | Surface 1044 m<sup>2</sup> - 29787 m<sup>2</sup> | 2 Units

Corporate office building for rent, integrated into the BASID district (Barcelona Science and Innovation Park). Specialized in the development of Life Science and Innovation activities in Bix Llobregat. Building with a large glass facade, modern design, central atrium, and PREMIUM services for tenants, large open-plan floors available to adapt to your company's needs. This building stands out for its availability of state-of-the-art prepared laboratory spaces. If you are a scientific, pharmaceutical, or engineering company, this building is the perfect location. Corporate offices + laboratory tailored to your company, with the necessary space for the user to enjoy a quiet, comfortable, and suitable work environment for their business. Space Features: Technical floor, heating and cooling system, wiring and electricity, voice and data. Restroom cores in common areas per office floor, emergency lighting, and fire detection. Concierge services uninterruptedly, cafeteria, convention center, 24-hour security.