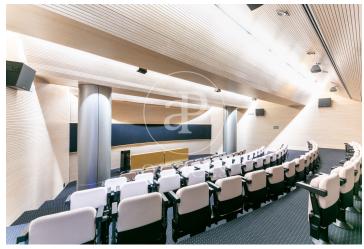

## Price from 13,050 € | Surface 1044 m<sup>2</sup> - 29787 m<sup>2</sup> | 2 Units

Corporate office building for rent, integrated into the BASID district (Barcelona Science and Innovation Park). Specialized in the development of Life Science and Innovation activities in Bix Llobregat. Building with a large glass facade, modern design, central atrium, and PREMIUM services for tenants, large open-plan floors available to adapt to your company's needs. This building stands out for its availability of state-of-the-art prepared laboratory spaces. If you are a scientific, pharmaceutical, or engineering company, this building is the perfect location. Corporate offices + laboratory tailored to your company, with the necessary space for the user to enjoy a quiet, comfortable, and suitable work environment for their business. Space Features: Technical floor, heating and cooling system, wiring and electricity, voice and data. Restroom cores in common areas per office floor, emergency lighting, and fire detection. Concierge services uninterruptedly, cafeteria, convention center, 24-hour security.