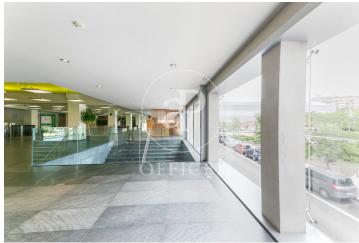

## Price from 13,050 € | Surface 1044 m<sup>2</sup> - 29787 m<sup>2</sup> | 2 Units

Corporate office building for rent, integrated into the BASID district (Barcelona Science and Innovation Park). Specialized in the development of Life Science and Innovation activities in Bix Llobregat. Building with a large glass facade, modern design, central atrium, and PREMIUM services for tenants, large open-plan floors available to adapt to your company's needs. This building stands out for its availability of state-of-the-art prepared laboratory spaces. If you are a scientific, pharmaceutical, or engineering company, this building is the perfect location. Corporate offices + laboratory tailored to your company, with the necessary space for the user to enjoy a quiet, comfortable, and suitable work environment for their business. Space Features: Technical floor, heating and cooling system, wiring and electricity, voice and data. Restroom cores in common areas per office floor, emergency lighting, and fire detection. Concierge services uninterruptedly, cafeteria, convention center, 24-hour security.