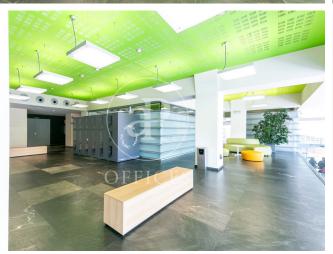

## Price from 13,050 € | Surface 1044 m<sup>2</sup> - 29787 m<sup>2</sup> | 2 Units

Corporate office building for rent, integrated into the BASID district (Barcelona Science and Innovation Park). Specialized in the development of Life Science and Innovation activities in Bix Llobregat. Building with a large glass facade, modern design, central atrium, and PREMIUM services for tenants, large open-plan floors available to adapt to your company's needs. This building stands out for its availability of state-of-the-art prepared laboratory spaces. If you are a scientific, pharmaceutical, or engineering company, this building is the perfect location. Corporate offices + laboratory tailored to your company, with the necessary space for the user to enjoy a quiet, comfortable, and suitable work environment for their business. Space Features: Technical floor, heating and cooling system, wiring and electricity, voice and data. Restroom cores in common areas per office floor, emergency lighting, and fire detection. Concierge services uninterruptedly, cafeteria, convention center, 24-hour security.