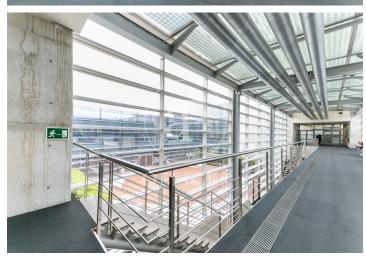

## Price from 13,050 € | Surface 1044 m<sup>2</sup> - 29787 m<sup>2</sup> | 2 Units

Corporate office building for rent, integrated into the BASID district (Barcelona Science and Innovation Park). Specialized in the development of Life Science and Innovation activities in Bix Llobregat. Building with a large glass facade, modern design, central atrium, and PREMIUM services for tenants, large open-plan floors available to adapt to your company's needs. This building stands out for its availability of state-of-the-art prepared laboratory spaces. If you are a scientific, pharmaceutical, or engineering company, this building is the perfect location. Corporate offices + laboratory tailored to your company, with the necessary space for the user to enjoy a quiet, comfortable, and suitable work environment for their business. Space Features: Technical floor, heating and cooling system, wiring and electricity, voice and data. Restroom cores in common areas per office floor, emergency lighting, and fire detection. Concierge services uninterruptedly, cafeteria, convention center, 24-hour security.