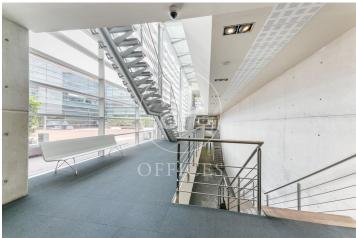

## Price from 13,050 € | Surface 1044 m<sup>2</sup> - 29787 m<sup>2</sup> | 2 Units

Corporate office building for rent, integrated into the BASID district (Barcelona Science and Innovation Park). Specialized in the development of Life Science and Innovation activities in Bix Llobregat. Building with a large glass facade, modern design, central atrium, and PREMIUM services for tenants, large open-plan floors available to adapt to your company's needs. This building stands out for its availability of state-of-the-art prepared laboratory spaces. If you are a scientific, pharmaceutical, or engineering company, this building is the perfect location. Corporate offices + laboratory tailored to your company, with the necessary space for the user to enjoy a quiet, comfortable, and suitable work environment for their business. Space Features: Technical floor, heating and cooling system, wiring and electricity, voice and data. Restroom cores in common areas per office floor, emergency lighting, and fire detection. Concierge services uninterruptedly, cafeteria, convention center, 24-hour security.