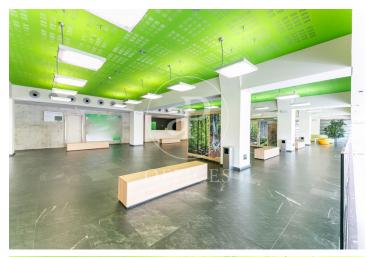

## Price from 13,050 € | Surface 1044 m<sup>2</sup> - 29787 m<sup>2</sup> | 2 Units

Corporate office building for rent, integrated into the BASID district (Barcelona Science and Innovation Park). Specialized in the development of Life Science and Innovation activities in Bix Llobregat. Building with a large glass facade, modern design, central atrium, and PREMIUM services for tenants, large open-plan floors available to adapt to your company's needs. This building stands out for its availability of state-of-the-art prepared laboratory spaces. If you are a scientific, pharmaceutical, or engineering company, this building is the perfect location. Corporate offices + laboratory tailored to your company, with the necessary space for the user to enjoy a quiet, comfortable, and suitable work environment for their business. Space Features: Technical floor, heating and cooling system, wiring and electricity, voice and data. Restroom cores in common areas per office floor, emergency lighting, and fire detection. Concierge services uninterruptedly, cafeteria, convention center, 24-hour security.