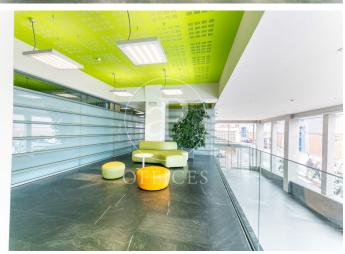

## Price from 13,050 € | Surface 1044 m<sup>2</sup> - 29787 m<sup>2</sup> | 2 Units

Corporate office building for rent, integrated into the BASID district (Barcelona Science and Innovation Park). Specialized in the development of Life Science and Innovation activities in Bix Llobregat. Building with a large glass facade, modern design, central atrium, and PREMIUM services for tenants, large open-plan floors available to adapt to your company's needs. This building stands out for its availability of state-of-the-art prepared laboratory spaces. If you are a scientific, pharmaceutical, or engineering company, this building is the perfect location. Corporate offices + laboratory tailored to your company, with the necessary space for the user to enjoy a quiet, comfortable, and suitable work environment for their business. Space Features: Technical floor, heating and cooling system, wiring and electricity, voice and data. Restroom cores in common areas per office floor, emergency lighting, and fire detection. Concierge services uninterruptedly, cafeteria, convention center, 24-hour security.