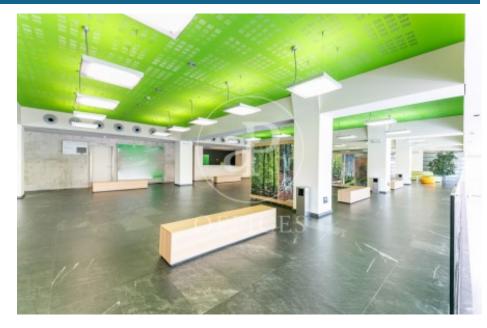

## Price from 13,050 € | Surface 1044 m<sup>2</sup> - 29787 m<sup>2</sup> | 2 Units

Corporate office building for rent, integrated into the BASID district (Barcelona Science and Innovation Park). Specialized in the development of Life Science and Innovation activities in Bix Llobregat. Building with a large glass facade, modern design, central atrium, and PREMIUM services for tenants, large open-plan floors available to adapt to your company's needs. This building stands out for its availability of state-of-the-art prepared laboratory spaces. If you are a scientific, pharmaceutical, or engineering company, this building is the perfect location. Corporate offices + laboratory tailored to your company, with the necessary space for the user to enjoy a quiet, comfortable, and suitable work environment for their business. Space Features: Technical floor, heating and cooling system, wiring and electricity, voice and data. Restroom cores in common areas per office floor, emergency lighting, and fire detection. Concierge services uninterruptedly, cafeteria, convention center, 24-hour security.