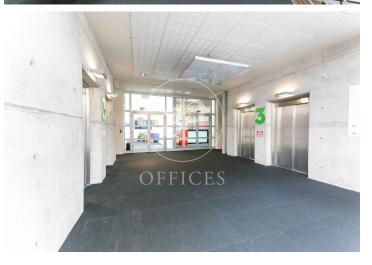

## Price from 13,050 € | Surface 1044 m<sup>2</sup> - 29787 m<sup>2</sup> | 2 Units

Corporate office building for rent, integrated into the BASID district (Barcelona Science and Innovation Park). Specialized in the development of Life Science and Innovation activities in Bix Llobregat. Building with a large glass facade, modern design, central atrium, and PREMIUM services for tenants, large open-plan floors available to adapt to your company's needs. This building stands out for its availability of state-of-the-art prepared laboratory spaces. If you are a scientific, pharmaceutical, or engineering company, this building is the perfect location. Corporate offices + laboratory tailored to your company, with the necessary space for the user to enjoy a quiet, comfortable, and suitable work environment for their business. Space Features: Technical floor, heating and cooling system, wiring and electricity, voice and data. Restroom cores in common areas per office floor, emergency lighting, and fire detection. Concierge services uninterruptedly, cafeteria, convention center, 24-hour security.