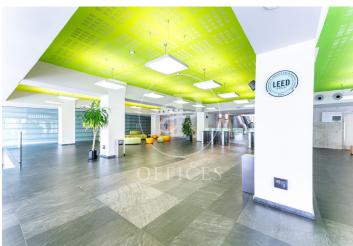

## Price from 13,050 € | Surface 1044 m<sup>2</sup> - 29787 m<sup>2</sup> | 2 Units

Corporate office building for rent, integrated into the BASID district (Barcelona Science and Innovation Park). Specialized in the development of Life Science and Innovation activities in Bix Llobregat. Building with a large glass facade, modern design, central atrium, and PREMIUM services for tenants, large open-plan floors available to adapt to your company's needs. This building stands out for its availability of state-of-the-art prepared laboratory spaces. If you are a scientific, pharmaceutical, or engineering company, this building is the perfect location. Corporate offices + laboratory tailored to your company, with the necessary space for the user to enjoy a quiet, comfortable, and suitable work environment for their business. Space Features: Technical floor, heating and cooling system, wiring and electricity, voice and data. Restroom cores in common areas per office floor, emergency lighting, and fire detection. Concierge services uninterruptedly, cafeteria, convention center, 24-hour security.