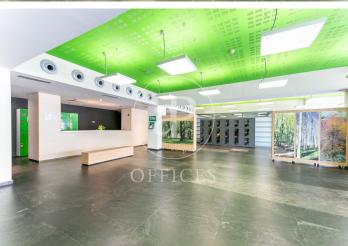

## Price from 13,050 € | Surface 1044 m<sup>2</sup> - 29787 m<sup>2</sup> | 2 Units

Corporate office building for rent, integrated into the BASID district (Barcelona Science and Innovation Park). Specialized in the development of Life Science and Innovation activities in Bix Llobregat. Building with a large glass facade, modern design, central atrium, and PREMIUM services for tenants, large open-plan floors available to adapt to your company's needs. This building stands out for its availability of state-of-the-art prepared laboratory spaces. If you are a scientific, pharmaceutical, or engineering company, this building is the perfect location. Corporate offices + laboratory tailored to your company, with the necessary space for the user to enjoy a quiet, comfortable, and suitable work environment for their business. Space Features: Technical floor, heating and cooling system, wiring and electricity, voice and data. Restroom cores in common areas per office floor, emergency lighting, and fire detection. Concierge services uninterruptedly, cafeteria, convention center, 24-hour security.