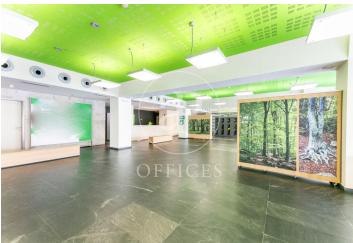

## Price from 13,050 € | Surface 1044 m<sup>2</sup> - 29787 m<sup>2</sup> | 2 Units

Corporate office building for rent, integrated into the BASID district (Barcelona Science and Innovation Park). Specialized in the development of Life Science and Innovation activities in Bix Llobregat. Building with a large glass facade, modern design, central atrium, and PREMIUM services for tenants, large open-plan floors available to adapt to your company's needs. This building stands out for its availability of state-of-the-art prepared laboratory spaces. If you are a scientific, pharmaceutical, or engineering company, this building is the perfect location. Corporate offices + laboratory tailored to your company, with the necessary space for the user to enjoy a quiet, comfortable, and suitable work environment for their business. Space Features: Technical floor, heating and cooling system, wiring and electricity, voice and data. Restroom cores in common areas per office floor, emergency lighting, and fire detection. Concierge services uninterruptedly, cafeteria, convention center, 24-hour security.