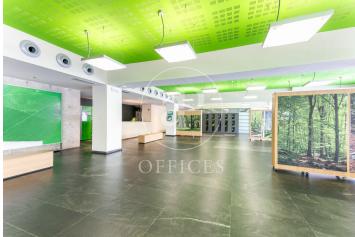

## Price from 13,050 € | Surface 1044 m<sup>2</sup> - 29787 m<sup>2</sup> | 2 Units

Corporate office building for rent, integrated into the BASID district (Barcelona Science and Innovation Park). Specialized in the development of Life Science and Innovation activities in Bix Llobregat. Building with a large glass facade, modern design, central atrium, and PREMIUM services for tenants, large open-plan floors available to adapt to your company's needs. This building stands out for its availability of state-of-the-art prepared laboratory spaces. If you are a scientific, pharmaceutical, or engineering company, this building is the perfect location. Corporate offices + laboratory tailored to your company, with the necessary space for the user to enjoy a quiet, comfortable, and suitable work environment for their business. Space Features: Technical floor, heating and cooling system, wiring and electricity, voice and data. Restroom cores in common areas per office floor, emergency lighting, and fire detection. Concierge services uninterruptedly, cafeteria, convention center, 24-hour security.