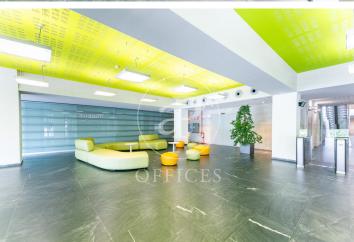

## 13,050 € | 1,044 m² | 12 €/m² | IBI Incluído en comunidad | Charges 4 €/m²

Corporate office building for rent, integrated into the BASID district (Barcelona Science and Innovation Park). Specialized in the development of Life Science and Innovation activities in Bix Llobregat. Building with a large glass facade, modern design, central atrium, and PREMIUM services for tenants, large open-plan floors available to adapt to your company's needs. This building stands out for its availability of state-of-the-art prepared laboratory spaces. If you are a scientific, pharmaceutical, or engineering company, this building is the perfect location. Corporate offices + laboratory tailored to your company, with the necessary space for the user to enjoy a quiet, comfortable, and suitable work environment for their business. Space Features: Technical floor, heating and cooling system, wiring and electricity, voice and data. Restroom cores in common areas per office floor, emergency lighting, and fire detection. Concierge services uninterruptedly, cafeteria, convention center, 24-hour security.