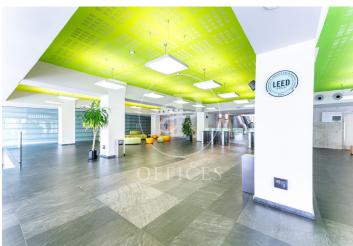

## 13,050 € | 1,044 m² | 12 €/m² | IBI Incluído en comunidad | Charges 4 €/m²

Corporate office building for rent, integrated into the BASID district (Barcelona Science and Innovation Park). Specialized in the development of Life Science and Innovation activities in Bix Llobregat. Building with a large glass facade, modern design, central atrium, and PREMIUM services for tenants, large open-plan floors available to adapt to your company's needs. This building stands out for its availability of state-of-the-art prepared laboratory spaces. If you are a scientific, pharmaceutical, or engineering company, this building is the perfect location. Corporate offices + laboratory tailored to your company, with the necessary space for the user to enjoy a quiet, comfortable, and suitable work environment for their business. Space Features: Technical floor, heating and cooling system, wiring and electricity, voice and data. Restroom cores in common areas per office floor, emergency lighting, and fire detection. Concierge services uninterruptedly, cafeteria, convention center, 24-hour security.