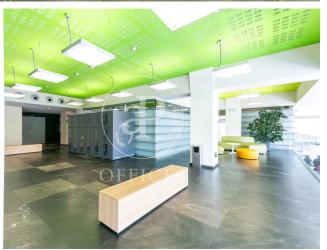

## 13,050 € | 1,044 m² | 12 €/m² | IBI Incluído en comunidad | Charges 4 €/m²

Corporate office building for rent, integrated into the BASID district (Barcelona Science and Innovation Park). Specialized in the development of Life Science and Innovation activities in Bix Llobregat. Building with a large glass facade, modern design, central atrium, and PREMIUM services for tenants, large open-plan floors available to adapt to your company's needs. This building stands out for its availability of state-of-the-art prepared laboratory spaces. If you are a scientific, pharmaceutical, or engineering company, this building is the perfect location. Corporate offices + laboratory tailored to your company, with the necessary space for the user to enjoy a quiet, comfortable, and suitable work environment for their business. Space Features: Technical floor, heating and cooling system, wiring and electricity, voice and data. Restroom cores in common areas per office floor, emergency lighting, and fire detection. Concierge services uninterruptedly, cafeteria, convention center, 24-hour security.