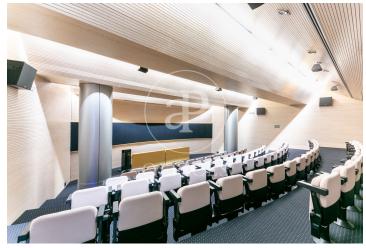

## 13,050 € | 1,044 m² | 12 €/m² | IBI Incluído en comunidad | Charges 4 €/m²

Corporate office building for rent, integrated into the BASID district (Barcelona Science and Innovation Park). Specialized in the development of Life Science and Innovation activities in Bix Llobregat. Building with a large glass facade, modern design, central atrium, and PREMIUM services for tenants, large open-plan floors available to adapt to your company's needs. This building stands out for its availability of state-of-the-art prepared laboratory spaces. If you are a scientific, pharmaceutical, or engineering company, this building is the perfect location. Corporate offices + laboratory tailored to your company, with the necessary space for the user to enjoy a quiet, comfortable, and suitable work environment for their business. Space Features: Technical floor, heating and cooling system, wiring and electricity, voice and data. Restroom cores in common areas per office floor, emergency lighting, and fire detection. Concierge services uninterruptedly, cafeteria, convention center, 24-hour security.