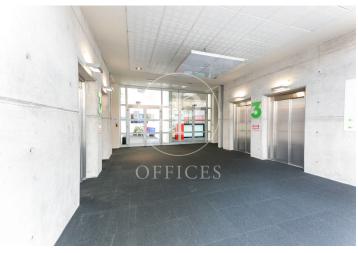

## 13,050 € | 1,044 m² | 12 €/m² | IBI Incluído en comunidad | Charges 4 €/m²

Corporate office building for rent, integrated into the BASID district (Barcelona Science and Innovation Park). Specialized in the development of Life Science and Innovation activities in Bix Llobregat. Building with a large glass facade, modern design, central atrium, and PREMIUM services for tenants, large open-plan floors available to adapt to your company's needs. This building stands out for its availability of state-of-the-art prepared laboratory spaces. If you are a scientific, pharmaceutical, or engineering company, this building is the perfect location. Corporate offices + laboratory tailored to your company, with the necessary space for the user to enjoy a quiet, comfortable, and suitable work environment for their business. Space Features: Technical floor, heating and cooling system, wiring and electricity, voice and data. Restroom cores in common areas per office floor, emergency lighting, and fire detection. Concierge services uninterruptedly, cafeteria, convention center, 24-hour security.