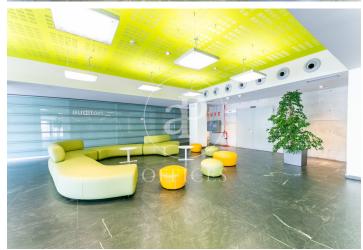

## 13,050 € | 1,044 m² | 12 €/m² | IBI Incluído en comunidad | Charges 4 €/m²

Corporate office building for rent, integrated into the BASID district (Barcelona Science and Innovation Park). Specialized in the development of Life Science and Innovation activities in Bix Llobregat. Building with a large glass facade, modern design, central atrium, and PREMIUM services for tenants, large open-plan floors available to adapt to your company's needs. This building stands out for its availability of state-of-the-art prepared laboratory spaces. If you are a scientific, pharmaceutical, or engineering company, this building is the perfect location. Corporate offices + laboratory tailored to your company, with the necessary space for the user to enjoy a quiet, comfortable, and suitable work environment for their business. Space Features: Technical floor, heating and cooling system, wiring and electricity, voice and data. Restroom cores in common areas per office floor, emergency lighting, and fire detection. Concierge services uninterruptedly, cafeteria, convention center, 24-hour security.