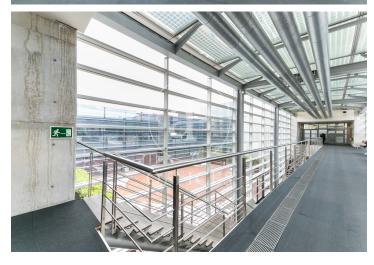

## 13,050 € | 1,044 m² | 12 €/m² | IBI Incluído en comunidad | Charges 4 €/m²

Corporate office building for rent, integrated into the BASID district (Barcelona Science and Innovation Park). Specialized in the development of Life Science and Innovation activities in Bix Llobregat. Building with a large glass facade, modern design, central atrium, and PREMIUM services for tenants, large open-plan floors available to adapt to your company's needs. This building stands out for its availability of state-of-the-art prepared laboratory spaces. If you are a scientific, pharmaceutical, or engineering company, this building is the perfect location. Corporate offices + laboratory tailored to your company, with the necessary space for the user to enjoy a quiet, comfortable, and suitable work environment for their business. Space Features: Technical floor, heating and cooling system, wiring and electricity, voice and data. Restroom cores in common areas per office floor, emergency lighting, and fire detection. Concierge services uninterruptedly, cafeteria, convention center, 24-hour security.