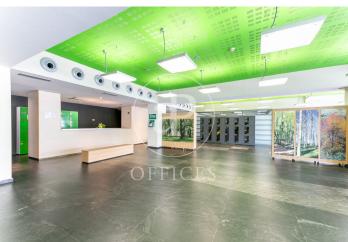

## 13,050 € | 1,044 m² | 12 €/m² | IBI Incluído en comunidad | Charges 4 €/m²

Corporate office building for rent, integrated into the BASID district (Barcelona Science and Innovation Park). Specialized in the development of Life Science and Innovation activities in Bix Llobregat. Building with a large glass facade, modern design, central atrium, and PREMIUM services for tenants, large open-plan floors available to adapt to your company's needs. This building stands out for its availability of state-of-the-art prepared laboratory spaces. If you are a scientific, pharmaceutical, or engineering company, this building is the perfect location. Corporate offices + laboratory tailored to your company, with the necessary space for the user to enjoy a quiet, comfortable, and suitable work environment for their business. Space Features: Technical floor, heating and cooling system, wiring and electricity, voice and data. Restroom cores in common areas per office floor, emergency lighting, and fire detection. Concierge services uninterruptedly, cafeteria, convention center, 24-hour security.