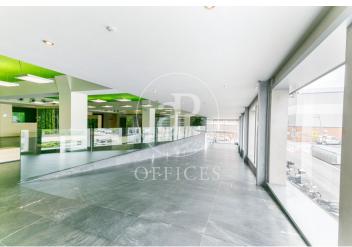

## 13,050 € | 1,044 m² | 12 €/m² | IBI Incluído en comunidad | Charges 4 €/m²

Corporate office building for rent, integrated into the BASID district (Barcelona Science and Innovation Park). Specialized in the development of Life Science and Innovation activities in Bix Llobregat. Building with a large glass facade, modern design, central atrium, and PREMIUM services for tenants, large open-plan floors available to adapt to your company's needs. This building stands out for its availability of state-of-the-art prepared laboratory spaces. If you are a scientific, pharmaceutical, or engineering company, this building is the perfect location. Corporate offices + laboratory tailored to your company, with the necessary space for the user to enjoy a quiet, comfortable, and suitable work environment for their business. Space Features: Technical floor, heating and cooling system, wiring and electricity, voice and data. Restroom cores in common areas per office floor, emergency lighting, and fire detection. Concierge services uninterruptedly, cafeteria, convention center, 24-hour security.