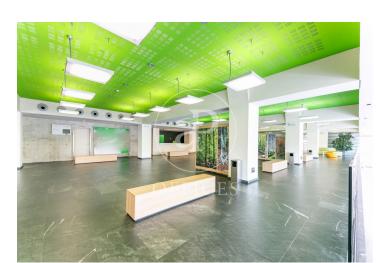

## 13,050 € | 1,044 m² | 12 €/m² | IBI Incluído en comunidad | Charges 4 €/m²

Corporate office building for rent, integrated into the BASID district (Barcelona Science and Innovation Park). Specialized in the development of Life Science and Innovation activities in Bix Llobregat. Building with a large glass facade, modern design, central atrium, and PREMIUM services for tenants, large open-plan floors available to adapt to your company's needs. This building stands out for its availability of state-of-the-art prepared laboratory spaces. If you are a scientific, pharmaceutical, or engineering company, this building is the perfect location. Corporate offices + laboratory tailored to your company, with the necessary space for the user to enjoy a quiet, comfortable, and suitable work environment for their business. Space Features: Technical floor, heating and cooling system, wiring and electricity, voice and data. Restroom cores in common areas per office floor, emergency lighting, and fire detection. Concierge services uninterruptedly, cafeteria, convention center, 24-hour security.