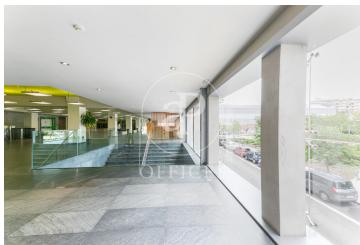

## 13,050 € | 1,044 m² | 12 €/m² | IBI Incluído en comunidad | Charges 4 €/m²

Corporate office building for rent, integrated into the BASID district (Barcelona Science and Innovation Park). Specialized in the development of Life Science and Innovation activities in Bix Llobregat. Building with a large glass facade, modern design, central atrium, and PREMIUM services for tenants, large open-plan floors available to adapt to your company's needs. This building stands out for its availability of state-of-the-art prepared laboratory spaces. If you are a scientific, pharmaceutical, or engineering company, this building is the perfect location. Corporate offices + laboratory tailored to your company, with the necessary space for the user to enjoy a quiet, comfortable, and suitable work environment for their business. Space Features: Technical floor, heating and cooling system, wiring and electricity, voice and data. Restroom cores in common areas per office floor, emergency lighting, and fire detection. Concierge services uninterruptedly, cafeteria, convention center, 24-hour security.