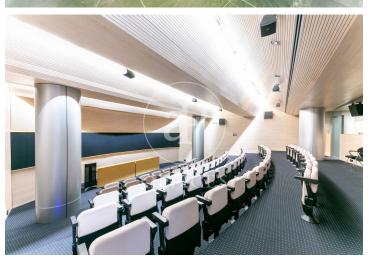

## 13,050 € | 1,044 m² | 12 €/m² | IBI Incluído en comunidad | Charges 4 €/m²

Corporate office building for rent, integrated into the BASID district (Barcelona Science and Innovation Park). Specialized in the development of Life Science and Innovation activities in Bix Llobregat. Building with a large glass facade, modern design, central atrium, and PREMIUM services for tenants, large open-plan floors available to adapt to your company's needs. This building stands out for its availability of state-of-the-art prepared laboratory spaces. If you are a scientific, pharmaceutical, or engineering company, this building is the perfect location. Corporate offices + laboratory tailored to your company, with the necessary space for the user to enjoy a quiet, comfortable, and suitable work environment for their business. Space Features: Technical floor, heating and cooling system, wiring and electricity, voice and data. Restroom cores in common areas per office floor, emergency lighting, and fire detection. Concierge services uninterruptedly, cafeteria, convention center, 24-hour security.