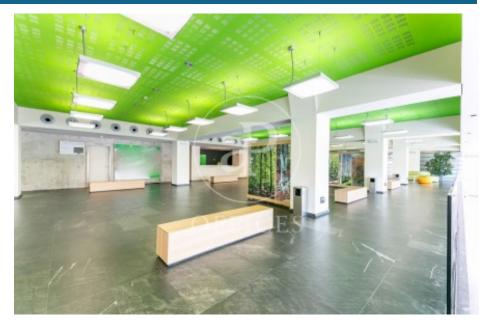

## 13,050 € | 1,044 m² | 12 €/m² | IBI Incluído en comunidad | Charges 4 €/m²

Corporate office building for rent, integrated into the BASID district (Barcelona Science and Innovation Park). Specialized in the development of Life Science and Innovation activities in Bix Llobregat. Building with a large glass facade, modern design, central atrium, and PREMIUM services for tenants, large open-plan floors available to adapt to your company's needs. This building stands out for its availability of state-of-the-art prepared laboratory spaces. If you are a scientific, pharmaceutical, or engineering company, this building is the perfect location. Corporate offices + laboratory tailored to your company, with the necessary space for the user to enjoy a quiet, comfortable, and suitable work environment for their business. Space Features: Technical floor, heating and cooling system, wiring and electricity, voice and data. Restroom cores in common areas per office floor, emergency lighting, and fire detection. Concierge services uninterruptedly, cafeteria, convention center, 24-hour security.