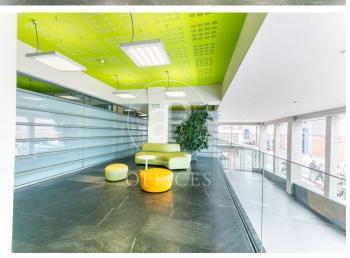

## 13,050 € | 1,044 m² | 12 €/m² | IBI Incluído en comunidad | Charges 4 €/m²

Corporate office building for rent, integrated into the BASID district (Barcelona Science and Innovation Park). Specialized in the development of Life Science and Innovation activities in Bix Llobregat. Building with a large glass facade, modern design, central atrium, and PREMIUM services for tenants, large open-plan floors available to adapt to your company's needs. This building stands out for its availability of state-of-the-art prepared laboratory spaces. If you are a scientific, pharmaceutical, or engineering company, this building is the perfect location. Corporate offices + laboratory tailored to your company, with the necessary space for the user to enjoy a quiet, comfortable, and suitable work environment for their business. Space Features: Technical floor, heating and cooling system, wiring and electricity, voice and data. Restroom cores in common areas per office floor, emergency lighting, and fire detection. Concierge services uninterruptedly, cafeteria, convention center, 24-hour security.