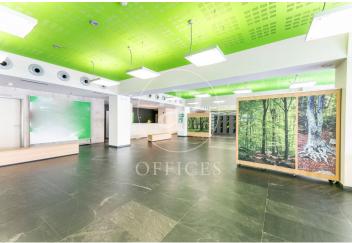

## 13,050 € | 1,044 m² | 12 €/m² | IBI Incluído en comunidad | Charges 4 €/m²

Corporate office building for rent, integrated into the BASID district (Barcelona Science and Innovation Park). Specialized in the development of Life Science and Innovation activities in Bix Llobregat. Building with a large glass facade, modern design, central atrium, and PREMIUM services for tenants, large open-plan floors available to adapt to your company's needs. This building stands out for its availability of state-of-the-art prepared laboratory spaces. If you are a scientific, pharmaceutical, or engineering company, this building is the perfect location. Corporate offices + laboratory tailored to your company, with the necessary space for the user to enjoy a quiet, comfortable, and suitable work environment for their business. Space Features: Technical floor, heating and cooling system, wiring and electricity, voice and data. Restroom cores in common areas per office floor, emergency lighting, and fire detection. Concierge services uninterruptedly, cafeteria, convention center, 24-hour security.