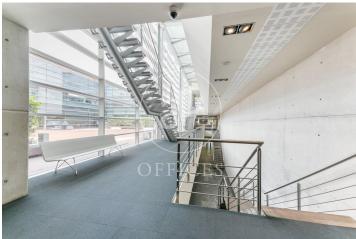

## 13,050 € | 1,044 m² | 12 €/m² | IBI Incluído en comunidad | Charges 4 €/m²

Corporate office building for rent, integrated into the BASID district (Barcelona Science and Innovation Park). Specialized in the development of Life Science and Innovation activities in Bix Llobregat. Building with a large glass facade, modern design, central atrium, and PREMIUM services for tenants, large open-plan floors available to adapt to your company's needs. This building stands out for its availability of state-of-the-art prepared laboratory spaces. If you are a scientific, pharmaceutical, or engineering company, this building is the perfect location. Corporate offices + laboratory tailored to your company, with the necessary space for the user to enjoy a quiet, comfortable, and suitable work environment for their business. Space Features: Technical floor, heating and cooling system, wiring and electricity, voice and data. Restroom cores in common areas per office floor, emergency lighting, and fire detection. Concierge services uninterruptedly, cafeteria, convention center, 24-hour security.