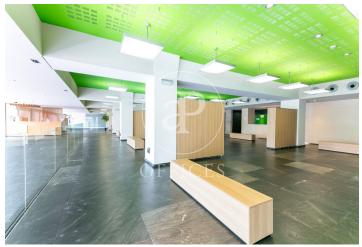

## 13,050 € | 1,044 m² | 12 €/m² | IBI Incluído en comunidad | Charges 4 €/m²

Corporate office building for rent, integrated into the BASID district (Barcelona Science and Innovation Park). Specialized in the development of Life Science and Innovation activities in Bix Llobregat. Building with a large glass facade, modern design, central atrium, and PREMIUM services for tenants, large open-plan floors available to adapt to your company's needs. This building stands out for its availability of state-of-the-art prepared laboratory spaces. If you are a scientific, pharmaceutical, or engineering company, this building is the perfect location. Corporate offices + laboratory tailored to your company, with the necessary space for the user to enjoy a quiet, comfortable, and suitable work environment for their business. Space Features: Technical floor, heating and cooling system, wiring and electricity, voice and data. Restroom cores in common areas per office floor, emergency lighting, and fire detection. Concierge services uninterruptedly, cafeteria, convention center, 24-hour security.