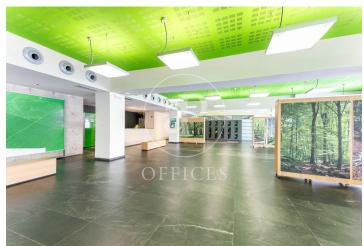

## 13,050 € | 1,044 m² | 12 €/m² | IBI Incluído en comunidad | Charges 4 €/m²

Corporate office building for rent, integrated into the BASID district (Barcelona Science and Innovation Park). Specialized in the development of Life Science and Innovation activities in Bix Llobregat. Building with a large glass facade, modern design, central atrium, and PREMIUM services for tenants, large open-plan floors available to adapt to your company's needs. This building stands out for its availability of state-of-the-art prepared laboratory spaces. If you are a scientific, pharmaceutical, or engineering company, this building is the perfect location. Corporate offices + laboratory tailored to your company, with the necessary space for the user to enjoy a quiet, comfortable, and suitable work environment for their business. Space Features: Technical floor, heating and cooling system, wiring and electricity, voice and data. Restroom cores in common areas per office floor, emergency lighting, and fire detection. Concierge services uninterruptedly, cafeteria, convention center, 24-hour security.