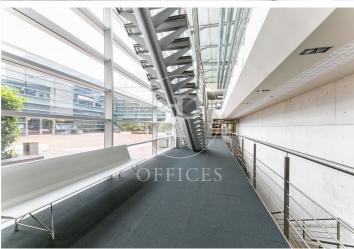

## 13,050 € | 1,044 m² | 12 €/m² | IBI Incluído en comunidad | Charges 4 €/m²

Corporate office building for rent, integrated into the BASID district (Barcelona Science and Innovation Park). Specialized in the development of Life Science and Innovation activities in Bix Llobregat. Building with a large glass facade, modern design, central atrium, and PREMIUM services for tenants, large open-plan floors available to adapt to your company's needs. This building stands out for its availability of state-of-the-art prepared laboratory spaces. If you are a scientific, pharmaceutical, or engineering company, this building is the perfect location. Corporate offices + laboratory tailored to your company, with the necessary space for the user to enjoy a quiet, comfortable, and suitable work environment for their business. Space Features: Technical floor, heating and cooling system, wiring and electricity, voice and data. Restroom cores in common areas per office floor, emergency lighting, and fire detection. Concierge services uninterruptedly, cafeteria, convention center, 24-hour security.