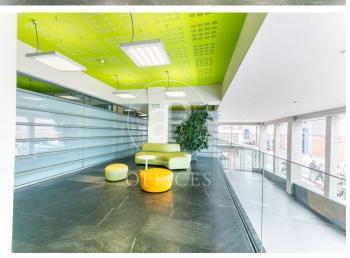

## 13,050 € | 29,787 m<sup>2</sup> | 1 €/m<sup>2</sup> | IBI Incluído en comunidad | Charges 10.008 Euros

Corporate office building for rent, integrated into the BASID district (Barcelona Science and Innovation Park). Specialized in the development of Life Science and Innovation activities in Bix Llobregat. Building with a large glass facade, modern design, central atrium, and PREMIUM services for tenants, large open-plan floors available to adapt to your company's needs. This building stands out for its availability of state-of-the-art prepared laboratory spaces. If you are a scientific, pharmaceutical, or engineering company, this building is the perfect location. Corporate offices + laboratory tailored to your company, with the necessary space for the user to enjoy a quiet, comfortable, and suitable work environment for their business. Space Features: Technical floor, heating and cooling system, wiring and electricity, voice and data. Restroom cores in common areas per office floor, emergency lighting, and fire detection. Concierge services uninterruptedly, cafeteria, convention center, 24-hour security.