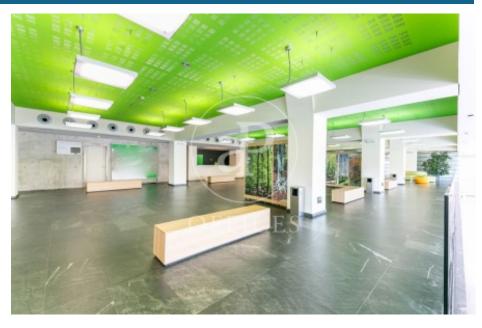

## 13,050 € | 29,787 m<sup>2</sup> | 1 €/m<sup>2</sup> | IBI Incluído en comunidad | Charges 10.008 Euros

Corporate office building for rent, integrated into the BASID district (Barcelona Science and Innovation Park). Specialized in the development of Life Science and Innovation activities in Bix Llobregat. Building with a large glass facade, modern design, central atrium, and PREMIUM services for tenants, large open-plan floors available to adapt to your company's needs. This building stands out for its availability of state-of-the-art prepared laboratory spaces. If you are a scientific, pharmaceutical, or engineering company, this building is the perfect location. Corporate offices + laboratory tailored to your company, with the necessary space for the user to enjoy a quiet, comfortable, and suitable work environment for their business. Space Features: Technical floor, heating and cooling system, wiring and electricity, voice and data. Restroom cores in common areas per office floor, emergency lighting, and fire detection. Concierge services uninterruptedly, cafeteria, convention center, 24-hour security.