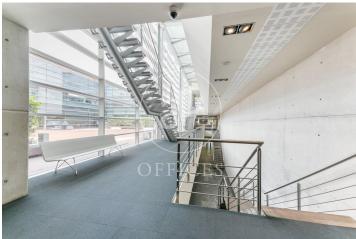

## 13,050 € | 29,787 m<sup>2</sup> | 1 €/m<sup>2</sup> | IBI Incluído en comunidad | Charges 10.008 Euros

Corporate office building for rent, integrated into the BASID district (Barcelona Science and Innovation Park). Specialized in the development of Life Science and Innovation activities in Bix Llobregat. Building with a large glass facade, modern design, central atrium, and PREMIUM services for tenants, large open-plan floors available to adapt to your company's needs. This building stands out for its availability of state-of-the-art prepared laboratory spaces. If you are a scientific, pharmaceutical, or engineering company, this building is the perfect location. Corporate offices + laboratory tailored to your company, with the necessary space for the user to enjoy a quiet, comfortable, and suitable work environment for their business. Space Features: Technical floor, heating and cooling system, wiring and electricity, voice and data. Restroom cores in common areas per office floor, emergency lighting, and fire detection. Concierge services uninterruptedly, cafeteria, convention center, 24-hour security.