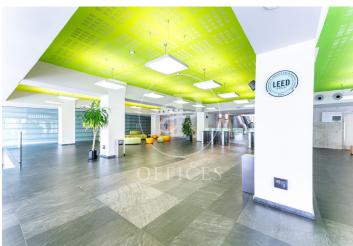

## 13,050 € | 29,787 m<sup>2</sup> | 1 €/m<sup>2</sup> | IBI Incluído en comunidad | Charges 10.008 Euros

Corporate office building for rent, integrated into the BASID district (Barcelona Science and Innovation Park). Specialized in the development of Life Science and Innovation activities in Bix Llobregat. Building with a large glass facade, modern design, central atrium, and PREMIUM services for tenants, large open-plan floors available to adapt to your company's needs. This building stands out for its availability of state-of-the-art prepared laboratory spaces. If you are a scientific, pharmaceutical, or engineering company, this building is the perfect location. Corporate offices + laboratory tailored to your company, with the necessary space for the user to enjoy a quiet, comfortable, and suitable work environment for their business. Space Features: Technical floor, heating and cooling system, wiring and electricity, voice and data. Restroom cores in common areas per office floor, emergency lighting, and fire detection. Concierge services uninterruptedly, cafeteria, convention center, 24-hour security.