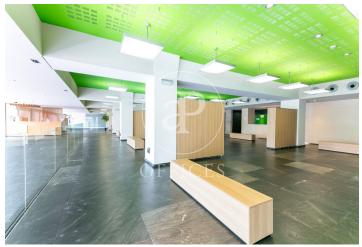

## 13,050 € | 29,787 m<sup>2</sup> | 1 €/m<sup>2</sup> | IBI Incluído en comunidad | Charges 10.008 Euros

Corporate office building for rent, integrated into the BASID district (Barcelona Science and Innovation Park). Specialized in the development of Life Science and Innovation activities in Bix Llobregat. Building with a large glass facade, modern design, central atrium, and PREMIUM services for tenants, large open-plan floors available to adapt to your company's needs. This building stands out for its availability of state-of-the-art prepared laboratory spaces. If you are a scientific, pharmaceutical, or engineering company, this building is the perfect location. Corporate offices + laboratory tailored to your company, with the necessary space for the user to enjoy a quiet, comfortable, and suitable work environment for their business. Space Features: Technical floor, heating and cooling system, wiring and electricity, voice and data. Restroom cores in common areas per office floor, emergency lighting, and fire detection. Concierge services uninterruptedly, cafeteria, convention center, 24-hour security.