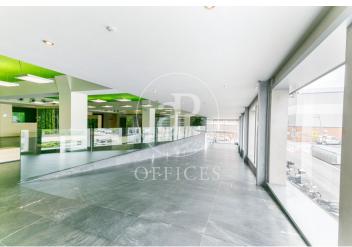

## 13,050 € | 29,787 m<sup>2</sup> | 1 €/m<sup>2</sup> | IBI Incluído en comunidad | Charges 10.008 Euros

Corporate office building for rent, integrated into the BASID district (Barcelona Science and Innovation Park). Specialized in the development of Life Science and Innovation activities in Bix Llobregat. Building with a large glass facade, modern design, central atrium, and PREMIUM services for tenants, large open-plan floors available to adapt to your company's needs. This building stands out for its availability of state-of-the-art prepared laboratory spaces. If you are a scientific, pharmaceutical, or engineering company, this building is the perfect location. Corporate offices + laboratory tailored to your company, with the necessary space for the user to enjoy a quiet, comfortable, and suitable work environment for their business. Space Features: Technical floor, heating and cooling system, wiring and electricity, voice and data. Restroom cores in common areas per office floor, emergency lighting, and fire detection. Concierge services uninterruptedly, cafeteria, convention center, 24-hour security.