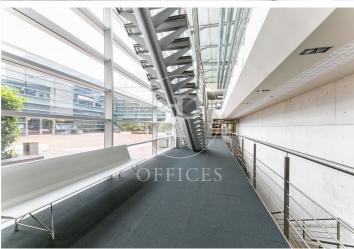

## 13,050 € | 29,787 m<sup>2</sup> | 1 €/m<sup>2</sup> | IBI Incluído en comunidad | Charges 10.008 Euros

Corporate office building for rent, integrated into the BASID district (Barcelona Science and Innovation Park). Specialized in the development of Life Science and Innovation activities in Bix Llobregat. Building with a large glass facade, modern design, central atrium, and PREMIUM services for tenants, large open-plan floors available to adapt to your company's needs. This building stands out for its availability of state-of-the-art prepared laboratory spaces. If you are a scientific, pharmaceutical, or engineering company, this building is the perfect location. Corporate offices + laboratory tailored to your company, with the necessary space for the user to enjoy a quiet, comfortable, and suitable work environment for their business. Space Features: Technical floor, heating and cooling system, wiring and electricity, voice and data. Restroom cores in common areas per office floor, emergency lighting, and fire detection. Concierge services uninterruptedly, cafeteria, convention center, 24-hour security.