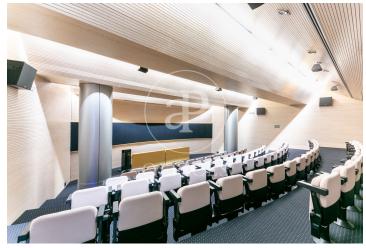

## 13,050 € | 29,787 m<sup>2</sup> | 1 €/m<sup>2</sup> | IBI Incluído en comunidad | Charges 10.008 Euros

Corporate office building for rent, integrated into the BASID district (Barcelona Science and Innovation Park). Specialized in the development of Life Science and Innovation activities in Bix Llobregat. Building with a large glass facade, modern design, central atrium, and PREMIUM services for tenants, large open-plan floors available to adapt to your company's needs. This building stands out for its availability of state-of-the-art prepared laboratory spaces. If you are a scientific, pharmaceutical, or engineering company, this building is the perfect location. Corporate offices + laboratory tailored to your company, with the necessary space for the user to enjoy a quiet, comfortable, and suitable work environment for their business. Space Features: Technical floor, heating and cooling system, wiring and electricity, voice and data. Restroom cores in common areas per office floor, emergency lighting, and fire detection. Concierge services uninterruptedly, cafeteria, convention center, 24-hour security.