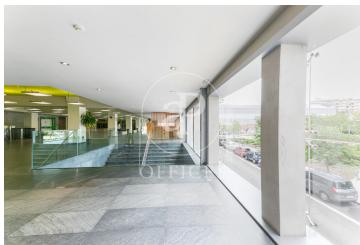

## 13,050 € | 29,787 m<sup>2</sup> | 1 €/m<sup>2</sup> | IBI Incluído en comunidad | Charges 10.008 Euros

Corporate office building for rent, integrated into the BASID district (Barcelona Science and Innovation Park). Specialized in the development of Life Science and Innovation activities in Bix Llobregat. Building with a large glass facade, modern design, central atrium, and PREMIUM services for tenants, large open-plan floors available to adapt to your company's needs. This building stands out for its availability of state-of-the-art prepared laboratory spaces. If you are a scientific, pharmaceutical, or engineering company, this building is the perfect location. Corporate offices + laboratory tailored to your company, with the necessary space for the user to enjoy a quiet, comfortable, and suitable work environment for their business. Space Features: Technical floor, heating and cooling system, wiring and electricity, voice and data. Restroom cores in common areas per office floor, emergency lighting, and fire detection. Concierge services uninterruptedly, cafeteria, convention center, 24-hour security.