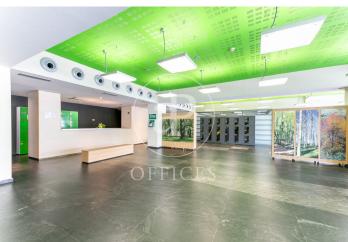

## 13,050 € | 29,787 m<sup>2</sup> | 1 €/m<sup>2</sup> | IBI Incluído en comunidad | Charges 10.008 Euros

Corporate office building for rent, integrated into the BASID district (Barcelona Science and Innovation Park). Specialized in the development of Life Science and Innovation activities in Bix Llobregat. Building with a large glass facade, modern design, central atrium, and PREMIUM services for tenants, large open-plan floors available to adapt to your company's needs. This building stands out for its availability of state-of-the-art prepared laboratory spaces. If you are a scientific, pharmaceutical, or engineering company, this building is the perfect location. Corporate offices + laboratory tailored to your company, with the necessary space for the user to enjoy a quiet, comfortable, and suitable work environment for their business. Space Features: Technical floor, heating and cooling system, wiring and electricity, voice and data. Restroom cores in common areas per office floor, emergency lighting, and fire detection. Concierge services uninterruptedly, cafeteria, convention center, 24-hour security.