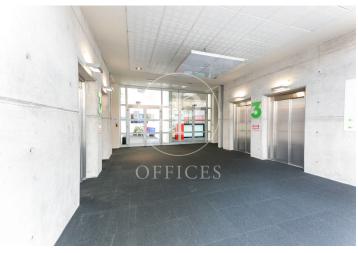

## 13,050 € | 29,787 m<sup>2</sup> | 1 €/m<sup>2</sup> | IBI Incluído en comunidad | Charges 10.008 Euros

Corporate office building for rent, integrated into the BASID district (Barcelona Science and Innovation Park). Specialized in the development of Life Science and Innovation activities in Bix Llobregat. Building with a large glass facade, modern design, central atrium, and PREMIUM services for tenants, large open-plan floors available to adapt to your company's needs. This building stands out for its availability of state-of-the-art prepared laboratory spaces. If you are a scientific, pharmaceutical, or engineering company, this building is the perfect location. Corporate offices + laboratory tailored to your company, with the necessary space for the user to enjoy a quiet, comfortable, and suitable work environment for their business. Space Features: Technical floor, heating and cooling system, wiring and electricity, voice and data. Restroom cores in common areas per office floor, emergency lighting, and fire detection. Concierge services uninterruptedly, cafeteria, convention center, 24-hour security.