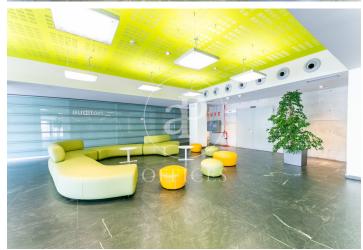

## 13,050 € | 29,787 m<sup>2</sup> | 1 €/m<sup>2</sup> | IBI Incluído en comunidad | Charges 10.008 Euros

Corporate office building for rent, integrated into the BASID district (Barcelona Science and Innovation Park). Specialized in the development of Life Science and Innovation activities in Bix Llobregat. Building with a large glass facade, modern design, central atrium, and PREMIUM services for tenants, large open-plan floors available to adapt to your company's needs. This building stands out for its availability of state-of-the-art prepared laboratory spaces. If you are a scientific, pharmaceutical, or engineering company, this building is the perfect location. Corporate offices + laboratory tailored to your company, with the necessary space for the user to enjoy a quiet, comfortable, and suitable work environment for their business. Space Features: Technical floor, heating and cooling system, wiring and electricity, voice and data. Restroom cores in common areas per office floor, emergency lighting, and fire detection. Concierge services uninterruptedly, cafeteria, convention center, 24-hour security.