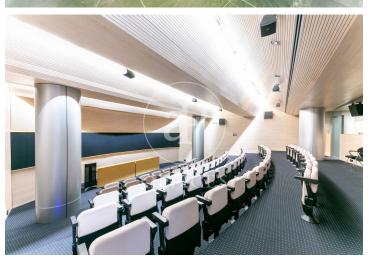

## 13,050 € | 29,787 m<sup>2</sup> | 1 €/m<sup>2</sup> | IBI Incluído en comunidad | Charges 10.008 Euros

Corporate office building for rent, integrated into the BASID district (Barcelona Science and Innovation Park). Specialized in the development of Life Science and Innovation activities in Bix Llobregat. Building with a large glass facade, modern design, central atrium, and PREMIUM services for tenants, large open-plan floors available to adapt to your company's needs. This building stands out for its availability of state-of-the-art prepared laboratory spaces. If you are a scientific, pharmaceutical, or engineering company, this building is the perfect location. Corporate offices + laboratory tailored to your company, with the necessary space for the user to enjoy a quiet, comfortable, and suitable work environment for their business. Space Features: Technical floor, heating and cooling system, wiring and electricity, voice and data. Restroom cores in common areas per office floor, emergency lighting, and fire detection. Concierge services uninterruptedly, cafeteria, convention center, 24-hour security.