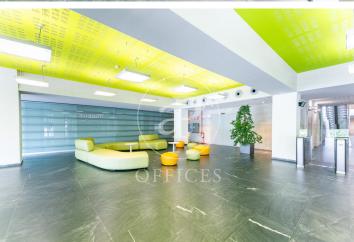

## 13,050 € | 29,787 m<sup>2</sup> | 1 €/m<sup>2</sup> | IBI Incluído en comunidad | Charges 10.008 Euros

Corporate office building for rent, integrated into the BASID district (Barcelona Science and Innovation Park). Specialized in the development of Life Science and Innovation activities in Bix Llobregat. Building with a large glass facade, modern design, central atrium, and PREMIUM services for tenants, large open-plan floors available to adapt to your company's needs. This building stands out for its availability of state-of-the-art prepared laboratory spaces. If you are a scientific, pharmaceutical, or engineering company, this building is the perfect location. Corporate offices + laboratory tailored to your company, with the necessary space for the user to enjoy a quiet, comfortable, and suitable work environment for their business. Space Features: Technical floor, heating and cooling system, wiring and electricity, voice and data. Restroom cores in common areas per office floor, emergency lighting, and fire detection. Concierge services uninterruptedly, cafeteria, convention center, 24-hour security.