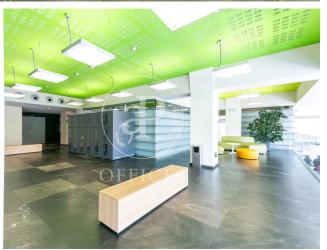

## 13,050 € | 29,787 m<sup>2</sup> | 1 €/m<sup>2</sup> | IBI Incluído en comunidad | Charges 10.008 Euros

Corporate office building for rent, integrated into the BASID district (Barcelona Science and Innovation Park). Specialized in the development of Life Science and Innovation activities in Bix Llobregat. Building with a large glass facade, modern design, central atrium, and PREMIUM services for tenants, large open-plan floors available to adapt to your company's needs. This building stands out for its availability of state-of-the-art prepared laboratory spaces. If you are a scientific, pharmaceutical, or engineering company, this building is the perfect location. Corporate offices + laboratory tailored to your company, with the necessary space for the user to enjoy a quiet, comfortable, and suitable work environment for their business. Space Features: Technical floor, heating and cooling system, wiring and electricity, voice and data. Restroom cores in common areas per office floor, emergency lighting, and fire detection. Concierge services uninterruptedly, cafeteria, convention center, 24-hour security.