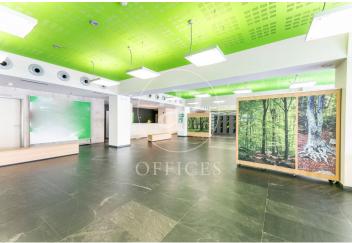

## 13,050 € | 29,787 m<sup>2</sup> | 1 €/m<sup>2</sup> | IBI Incluído en comunidad | Charges 10.008 Euros

Corporate office building for rent, integrated into the BASID district (Barcelona Science and Innovation Park). Specialized in the development of Life Science and Innovation activities in Bix Llobregat. Building with a large glass facade, modern design, central atrium, and PREMIUM services for tenants, large open-plan floors available to adapt to your company's needs. This building stands out for its availability of state-of-the-art prepared laboratory spaces. If you are a scientific, pharmaceutical, or engineering company, this building is the perfect location. Corporate offices + laboratory tailored to your company, with the necessary space for the user to enjoy a quiet, comfortable, and suitable work environment for their business. Space Features: Technical floor, heating and cooling system, wiring and electricity, voice and data. Restroom cores in common areas per office floor, emergency lighting, and fire detection. Concierge services uninterruptedly, cafeteria, convention center, 24-hour security.