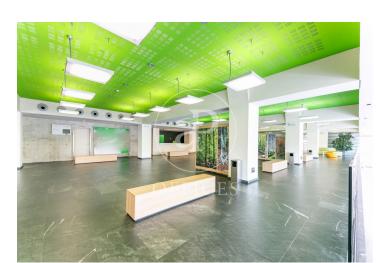

## 13,050 € | 29,787 m<sup>2</sup> | 1 €/m<sup>2</sup> | IBI Incluído en comunidad | Charges 10.008 Euros

Corporate office building for rent, integrated into the BASID district (Barcelona Science and Innovation Park). Specialized in the development of Life Science and Innovation activities in Bix Llobregat. Building with a large glass facade, modern design, central atrium, and PREMIUM services for tenants, large open-plan floors available to adapt to your company's needs. This building stands out for its availability of state-of-the-art prepared laboratory spaces. If you are a scientific, pharmaceutical, or engineering company, this building is the perfect location. Corporate offices + laboratory tailored to your company, with the necessary space for the user to enjoy a quiet, comfortable, and suitable work environment for their business. Space Features: Technical floor, heating and cooling system, wiring and electricity, voice and data. Restroom cores in common areas per office floor, emergency lighting, and fire detection. Concierge services uninterruptedly, cafeteria, convention center, 24-hour security.