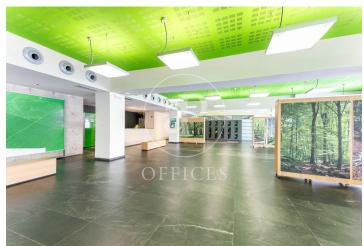

## 13,050 € | 29,787 m<sup>2</sup> | 1 €/m<sup>2</sup> | IBI Incluído en comunidad | Charges 10.008 Euros

Corporate office building for rent, integrated into the BASID district (Barcelona Science and Innovation Park). Specialized in the development of Life Science and Innovation activities in Bix Llobregat. Building with a large glass facade, modern design, central atrium, and PREMIUM services for tenants, large open-plan floors available to adapt to your company's needs. This building stands out for its availability of state-of-the-art prepared laboratory spaces. If you are a scientific, pharmaceutical, or engineering company, this building is the perfect location. Corporate offices + laboratory tailored to your company, with the necessary space for the user to enjoy a quiet, comfortable, and suitable work environment for their business. Space Features: Technical floor, heating and cooling system, wiring and electricity, voice and data. Restroom cores in common areas per office floor, emergency lighting, and fire detection. Concierge services uninterruptedly, cafeteria, convention center, 24-hour security.