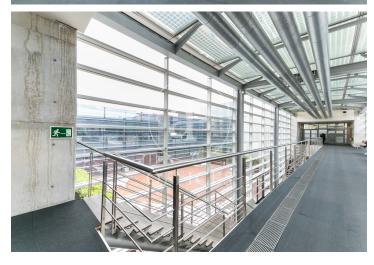

## 13,050 € | 29,787 m<sup>2</sup> | 1 €/m<sup>2</sup> | IBI Incluído en comunidad | Charges 10.008 Euros

Corporate office building for rent, integrated into the BASID district (Barcelona Science and Innovation Park). Specialized in the development of Life Science and Innovation activities in Bix Llobregat. Building with a large glass facade, modern design, central atrium, and PREMIUM services for tenants, large open-plan floors available to adapt to your company's needs. This building stands out for its availability of state-of-the-art prepared laboratory spaces. If you are a scientific, pharmaceutical, or engineering company, this building is the perfect location. Corporate offices + laboratory tailored to your company, with the necessary space for the user to enjoy a quiet, comfortable, and suitable work environment for their business. Space Features: Technical floor, heating and cooling system, wiring and electricity, voice and data. Restroom cores in common areas per office floor, emergency lighting, and fire detection. Concierge services uninterruptedly, cafeteria, convention center, 24-hour security.