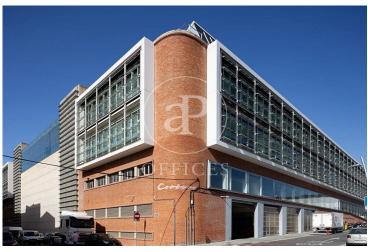

## Office for rent in II-lumina Building

Ref. AOB2505012

## Esplugues de Llobregat

- Security
- Concierge
- A/C
- Heating
- **Parking**
- Condition: New
- **Terrace**

## 4,901 € | 377 m<sup>2</sup>

Exclusive office building located on Gaspar Fàbregas Street in Esplugues de Llobregat. It is a technologically advanced and cuttingedge building with open-plan spaces. Easy access via public transport (Tram) and Ronda de Dalt, exits 11 and 13, and the A2. In recent decades, Esplugues de Llobregat has transformed from a predominantly industrial town into a service-oriented city, very close to Barcelona and one that has managed to preserve its identity. II-lumina Building is one of the five properties that make up BASID, a private life sciences and innovation hub designed to host companies and innovative projects. It offers flexible spaces tailored to the needs of the life sciences sector, with state-of-the-art infrastructure and a collaborative environment. Additionally, a community and a vibrant ecosystem of events and services have been created to provide comprehensive support for its occupants. It is also just steps away from El Parc de la Fontsanta, located on foothill land that formerly housed vineyards and dryland crops. In the past, the waters of the Fontsanta stream and the Puente Reixat creek flowed between the Collserola mountains and the Llobregat River. The Fontsanta spring was one of the locals' favorite spots. Moreover, the stream served as the [...]