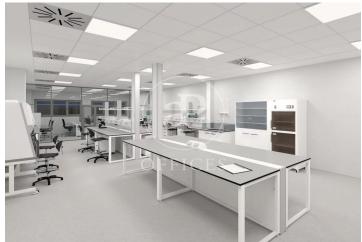

## 4,901 € | 377 m<sup>2</sup>

Exclusive office building located on Gaspar Fàbregas Street in Esplugues de Llobregat. It is a technologically advanced and cuttingedge building with open-plan spaces. Easy access via public transport (Tram) and Ronda de Dalt, exits 11 and 13, and the A2. In recent decades, Esplugues de Llobregat has transformed from a predominantly industrial town into a service-oriented city, very close to Barcelona and one that has managed to preserve its identity. II-lumina Building is one of the five properties that make up BASID, a private life sciences and innovation hub designed to host companies and innovative projects. It offers flexible spaces tailored to the needs of the life sciences sector, with state-of-the-art infrastructure and a collaborative environment. Additionally, a community and a vibrant ecosystem of events and services have been created to provide comprehensive support for its occupants. It is also just steps away from El Parc de la Fontsanta, located on foothill land that formerly housed vineyards and dryland crops. In the past, the waters of the Fontsanta stream and the Puente Reixat creek flowed between the Collserola mountains and the Llobregat River. The Fontsanta spring was one of the locals' favorite spots. Moreover, the stream served as the [...]