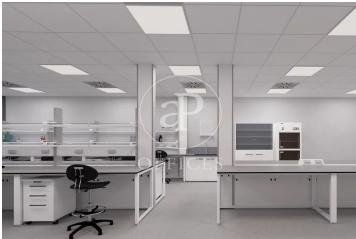

## 4,901 € | 377 m<sup>2</sup>

Exclusive office building located on Gaspar Fàbregas Street in Esplugues de Llobregat. It is a technologically advanced and cuttingedge building with open-plan spaces. Easy access via public transport (Tram) and Ronda de Dalt, exits 11 and 13, and the A2. In recent decades, Esplugues de Llobregat has transformed from a predominantly industrial town into a service-oriented city, very close to Barcelona and one that has managed to preserve its identity. II-lumina Building is one of the five properties that make up BASID, a private life sciences and innovation hub designed to host companies and innovative projects. It offers flexible spaces tailored to the needs of the life sciences sector, with state-of-the-art infrastructure and a collaborative environment. Additionally, a community and a vibrant ecosystem of events and services have been created to provide comprehensive support for its occupants. It is also just steps away from El Parc de la Fontsanta, located on foothill land that formerly housed vineyards and dryland crops. In the past, the waters of the Fontsanta stream and the Puente Reixat creek flowed between the Collserola mountains and the Llobregat River. The Fontsanta spring was one of the locals' favorite spots. Moreover, the stream served as the [...]