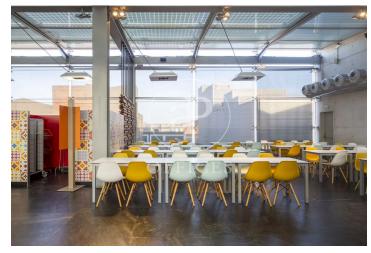

## 4,901 € | 377 m<sup>2</sup>

Exclusive office building located on Gaspar Fàbregas Street in Esplugues de Llobregat. It is a technologically advanced and cuttingedge building with open-plan spaces. Easy access via public transport (Tram) and Ronda de Dalt, exits 11 and 13, and the A2. In recent decades, Esplugues de Llobregat has transformed from a predominantly industrial town into a service-oriented city, very close to Barcelona and one that has managed to preserve its identity. II-lumina Building is one of the five properties that make up BASID, a private life sciences and innovation hub designed to host companies and innovative projects. It offers flexible spaces tailored to the needs of the life sciences sector, with state-of-the-art infrastructure and a collaborative environment. Additionally, a community and a vibrant ecosystem of events and services have been created to provide comprehensive support for its occupants. It is also just steps away from El Parc de la Fontsanta, located on foothill land that formerly housed vineyards and dryland crops. In the past, the waters of the Fontsanta stream and the Puente Reixat creek flowed between the Collserola mountains and the Llobregat River. The Fontsanta spring was one of the locals' favorite spots. Moreover, the stream served as the [...]