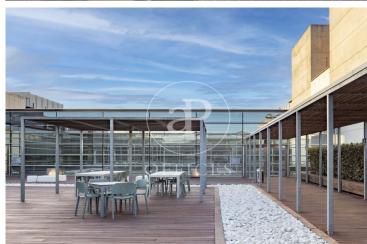

## Esplugues de Llobregat

- Security
- Concierge
- A/C
- Heating
- **Parking**
- Condition: New
- **Terrace**

## 4,901 € | 377 m<sup>2</sup>

Exclusive office building located on Gaspar Fàbregas Street in Esplugues de Llobregat. It is a technologically advanced and cuttingedge building with open-plan spaces. Easy access via public transport (Tram) and Ronda de Dalt, exits 11 and 13, and the A2. In recent decades, Esplugues de Llobregat has transformed from a predominantly industrial town into a service-oriented city, very close to Barcelona and one that has managed to preserve its identity. II-lumina Building is one of the five properties that make up BASID, a private life sciences and innovation hub designed to host companies and innovative projects. It offers flexible spaces tailored to the needs of the life sciences sector, with state-of-the-art infrastructure and a collaborative environment. Additionally, a community and a vibrant ecosystem of events and services have been created to provide comprehensive support for its occupants. It is also just steps away from El Parc de la Fontsanta, located on foothill land that formerly housed vineyards and dryland crops. In the past, the waters of the Fontsanta stream and the Puente Reixat creek flowed between the Collserola mountains and the Llobregat River. The Fontsanta spring was one of the locals' favorite spots. Moreover, the stream served as the [...]