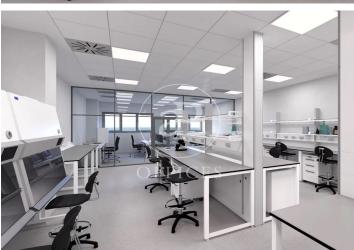

## 4,901 € | 377 m<sup>2</sup>

Exclusive office building located on Gaspar Fàbregas Street in Esplugues de Llobregat. It is a technologically advanced and cuttingedge building with open-plan spaces. Easy access via public transport (Tram) and Ronda de Dalt, exits 11 and 13, and the A2. In recent decades, Esplugues de Llobregat has transformed from a predominantly industrial town into a service-oriented city, very close to Barcelona and one that has managed to preserve its identity. II-lumina Building is one of the five properties that make up BASID, a private life sciences and innovation hub designed to host companies and innovative projects. It offers flexible spaces tailored to the needs of the life sciences sector, with state-of-the-art infrastructure and a collaborative environment. Additionally, a community and a vibrant ecosystem of events and services have been created to provide comprehensive support for its occupants. It is also just steps away from El Parc de la Fontsanta, located on foothill land that formerly housed vineyards and dryland crops. In the past, the waters of the Fontsanta stream and the Puente Reixat creek flowed between the Collserola mountains and the Llobregat River. The Fontsanta spring was one of the locals' favorite spots. Moreover, the stream served as the [...]