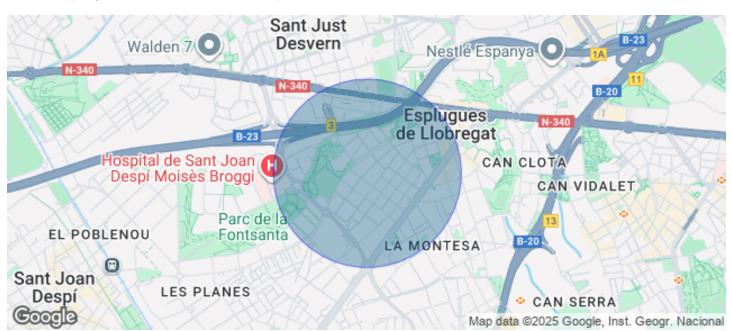

## 4,901 € | 377 m<sup>2</sup>

Exclusive office building located on Gaspar Fàbregas Street in Esplugues de Llobregat. It is a technologically advanced and cuttingedge building with open-plan spaces. Easy access via public transport (Tram) and Ronda de Dalt, exits 11 and 13, and the A2. In recent decades, Esplugues de Llobregat has transformed from a predominantly industrial town into a service-oriented city, very close to Barcelona and one that has managed to preserve its identity. II-lumina Building is one of the five properties that make up BASID, a private life sciences and innovation hub designed to host companies and innovative projects. It offers flexible spaces tailored to the needs of the life sciences sector, with state-of-the-art infrastructure and a collaborative environment. Additionally, a community and a vibrant ecosystem of events and services have been created to provide comprehensive support for its occupants. It is also just steps away from El Parc de la Fontsanta, located on foothill land that formerly housed vineyards and dryland crops. In the past, the waters of the Fontsanta stream and the Puente Reixat creek flowed between the Collserola mountains and the Llobregat River. The Fontsanta spring was one of the locals' favorite spots. Moreover, the stream served as the [...]