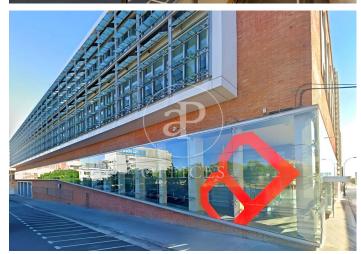

## Office for rent in II-lumina Building

Ref. AOB2505012

## Esplugues de Llobregat

- Security
- Concierge
- A/C
- Heating
- **Parking**
- Condition: New
- **Terrace**

## 4,901 € | 377 m<sup>2</sup>

Exclusive office building located on Gaspar Fàbregas Street in Esplugues de Llobregat. It is a technologically advanced and cuttingedge building with open-plan spaces. Easy access via public transport (Tram) and Ronda de Dalt, exits 11 and 13, and the A2. In recent decades, Esplugues de Llobregat has transformed from a predominantly industrial town into a service-oriented city, very close to Barcelona and one that has managed to preserve its identity. II-lumina Building is one of the five properties that make up BASID, a private life sciences and innovation hub designed to host companies and innovative projects. It offers flexible spaces tailored to the needs of the life sciences sector, with state-of-the-art infrastructure and a collaborative environment. Additionally, a community and a vibrant ecosystem of events and services have been created to provide comprehensive support for its occupants. It is also just steps away from El Parc de la Fontsanta, located on foothill land that formerly housed vineyards and dryland crops. In the past, the waters of the Fontsanta stream and the Puente Reixat creek flowed between the Collserola mountains and the Llobregat River. The Fontsanta spring was one of the locals' favorite spots. Moreover, the stream served as the [...]