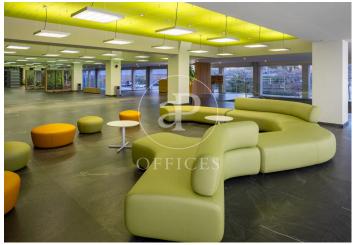

## 4,901 € | 377 m<sup>2</sup>

Exclusive office building located on Gaspar Fàbregas Street in Esplugues de Llobregat. It is a technologically advanced and cuttingedge building with open-plan spaces. Easy access via public transport (Tram) and Ronda de Dalt, exits 11 and 13, and the A2. In recent decades, Esplugues de Llobregat has transformed from a predominantly industrial town into a service-oriented city, very close to Barcelona and one that has managed to preserve its identity. II-lumina Building is one of the five properties that make up BASID, a private life sciences and innovation hub designed to host companies and innovative projects. It offers flexible spaces tailored to the needs of the life sciences sector, with state-of-the-art infrastructure and a collaborative environment. Additionally, a community and a vibrant ecosystem of events and services have been created to provide comprehensive support for its occupants. It is also just steps away from El Parc de la Fontsanta, located on foothill land that formerly housed vineyards and dryland crops. In the past, the waters of the Fontsanta stream and the Puente Reixat creek flowed between the Collserola mountains and the Llobregat River. The Fontsanta spring was one of the locals' favorite spots. Moreover, the stream served as the [...]