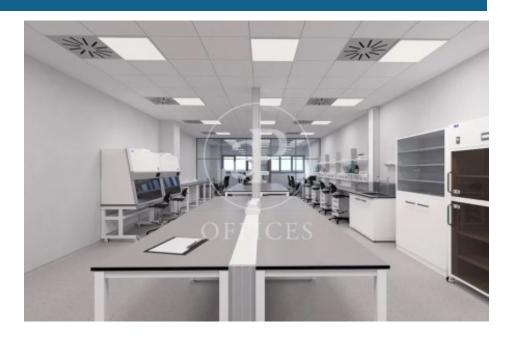

## 4,901 € | 377 m<sup>2</sup>

Exclusive office building located on Gaspar Fàbregas Street in Esplugues de Llobregat. It is a technologically advanced and cuttingedge building with open-plan spaces. Easy access via public transport (Tram) and Ronda de Dalt, exits 11 and 13, and the A2. In recent decades, Esplugues de Llobregat has transformed from a predominantly industrial town into a service-oriented city, very close to Barcelona and one that has managed to preserve its identity. II-lumina Building is one of the five properties that make up BASID, a private life sciences and innovation hub designed to host companies and innovative projects. It offers flexible spaces tailored to the needs of the life sciences sector, with state-of-the-art infrastructure and a collaborative environment. Additionally, a community and a vibrant ecosystem of events and services have been created to provide comprehensive support for its occupants. It is also just steps away from El Parc de la Fontsanta, located on foothill land that formerly housed vineyards and dryland crops. In the past, the waters of the Fontsanta stream and the Puente Reixat creek flowed between the Collserola mountains and the Llobregat River. The Fontsanta spring was one of the locals' favorite spots. Moreover, the stream served as the [...]