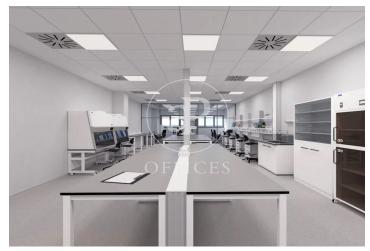

## 4,901 € | 377 m<sup>2</sup>

Exclusive office building located on Gaspar Fàbregas Street in Esplugues de Llobregat. It is a technologically advanced and cuttingedge building with open-plan spaces. Easy access via public transport (Tram) and Ronda de Dalt, exits 11 and 13, and the A2. In recent decades, Esplugues de Llobregat has transformed from a predominantly industrial town into a service-oriented city, very close to Barcelona and one that has managed to preserve its identity. II-lumina Building is one of the five properties that make up BASID, a private life sciences and innovation hub designed to host companies and innovative projects. It offers flexible spaces tailored to the needs of the life sciences sector, with state-of-the-art infrastructure and a collaborative environment. Additionally, a community and a vibrant ecosystem of events and services have been created to provide comprehensive support for its occupants. It is also just steps away from El Parc de la Fontsanta, located on foothill land that formerly housed vineyards and dryland crops. In the past, the waters of the Fontsanta stream and the Puente Reixat creek flowed between the Collserola mountains and the Llobregat River. The Fontsanta spring was one of the locals' favorite spots. Moreover, the stream served as the [...]