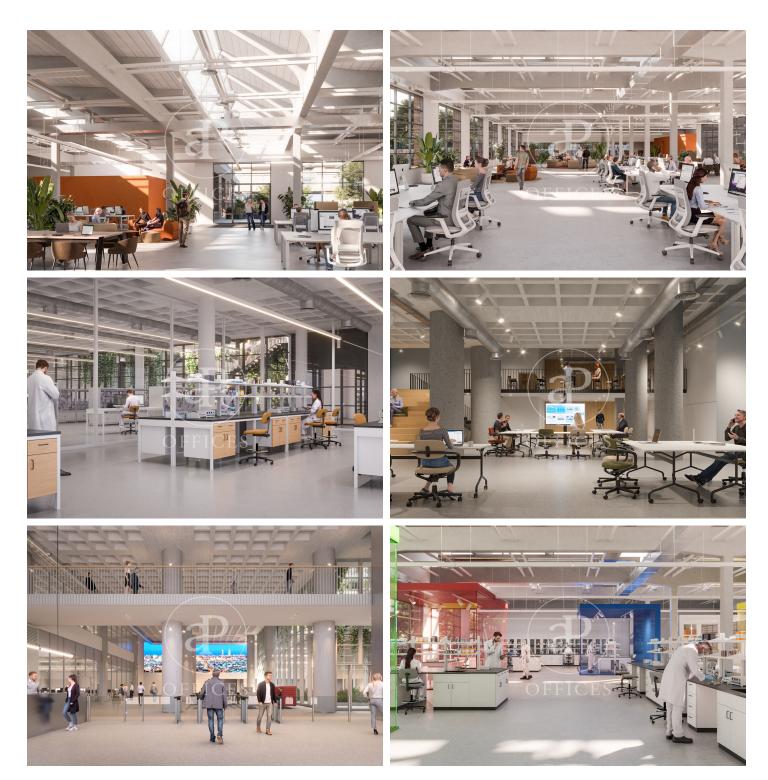

## Price from 25,084 €

Office building designed to house companies from the Life Science and innovation ecosystem. The floors are very bright and openplan to facilitate tenant implementation. The building, recently constructed, features a gym, multipurpose rooms, a multi-use pavilion, parking, as well as landscaped areas and communal terraces designed for users to enjoy all kinds of services within the complex. It has LEED Platinum Certification. Delivery in September 2024. Located in Baix Llobregat, with very good public and private transport connections to the airport and the city of Barcelona.