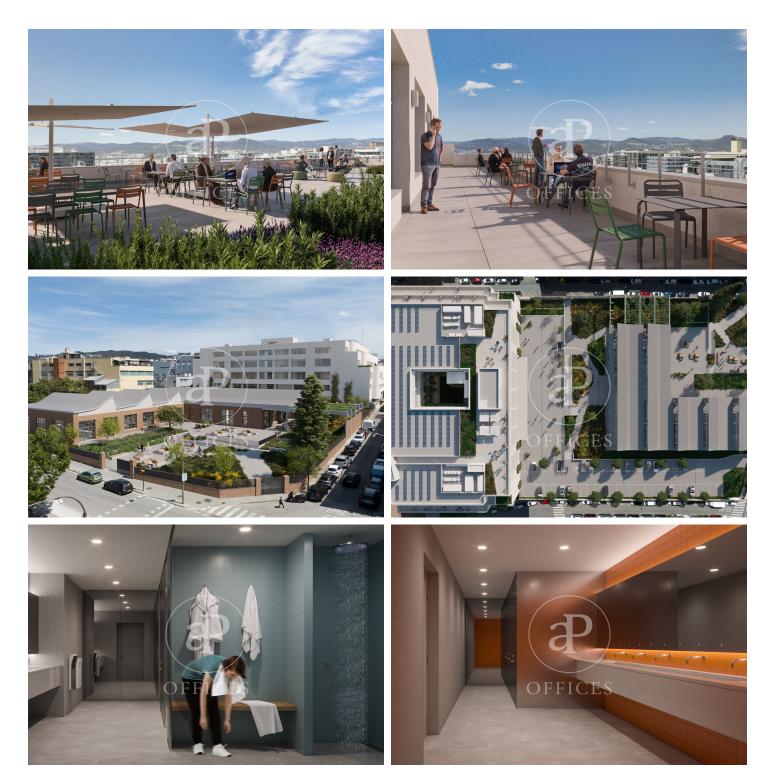

## Price from 25,084 €

Office building designed to house companies from the Life Science and innovation ecosystem. The floors are very bright and openplan to facilitate tenant implementation. The building, recently constructed, features a gym, multipurpose rooms, a multi-use pavilion, parking, as well as landscaped areas and communal terraces designed for users to enjoy all kinds of services within the complex. It has LEED Platinum Certification. Delivery in September 2024. Located in Baix Llobregat, with very good public and private transport connections to the airport and the city of Barcelona.