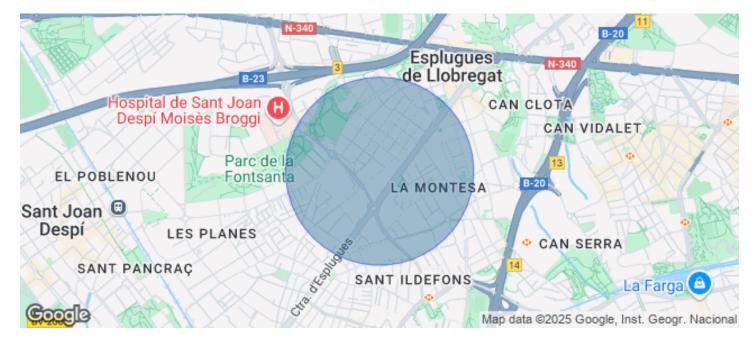

## Price from 25,084 €

Office building designed to house companies from the Life Science and innovation ecosystem. The floors are very bright and openplan to facilitate tenant implementation. The building, recently constructed, features a gym, multipurpose rooms, a multi-use pavilion, parking, as well as landscaped areas and communal terraces designed for users to enjoy all kinds of services within the complex. It has LEED Platinum Certification. Delivery in September 2024. Located in Baix Llobregat, with very good public and private transport connections to the airport and the city of Barcelona.