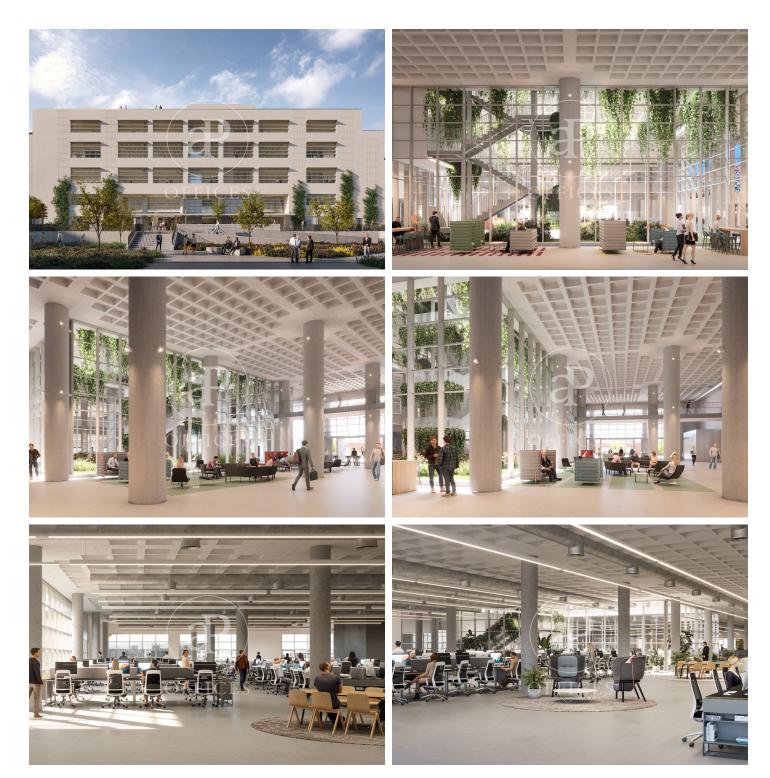

## Price from 25,084 €

Office building designed to house companies from the Life Science and innovation ecosystem. The floors are very bright and openplan to facilitate tenant implementation. The building, recently constructed, features a gym, multipurpose rooms, a multi-use pavilion, parking, as well as landscaped areas and communal terraces designed for users to enjoy all kinds of services within the complex. It has LEED Platinum Certification. Delivery in September 2024. Located in Baix Llobregat, with very good public and private transport connections to the airport and the city of Barcelona.