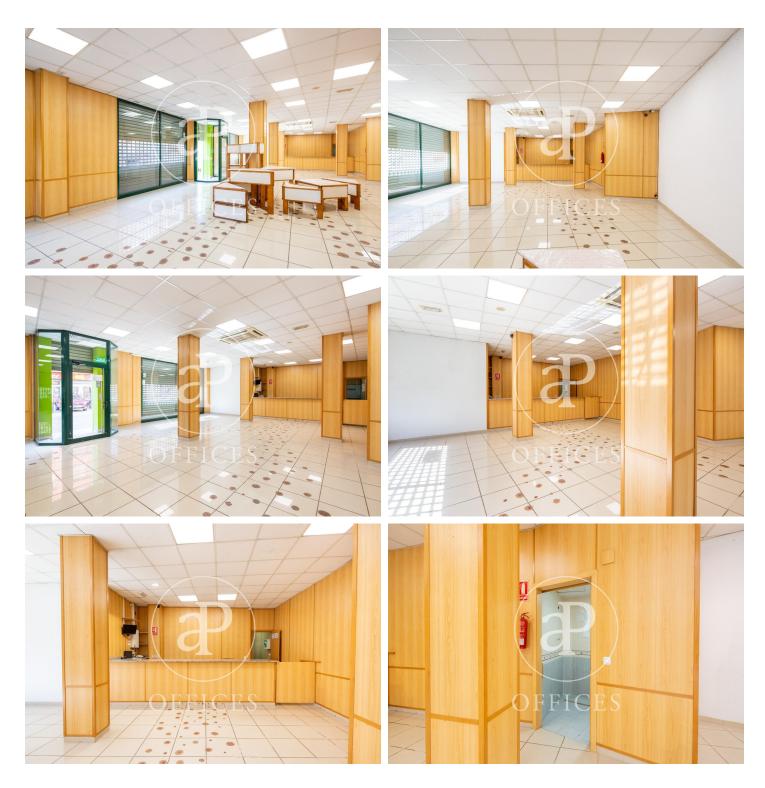

## 2,000 € | 170 m<sup>2</sup>

170 sqm office with Terrace in Paterna, Horta oest. and 1 bathroom.

The information about any property is not binding to any offer or contract. Any verbal or written declaration made by aProperties with regards to the value or condition of the property should not be considered accurate or factual. The pictures make reference to some parts of the property at the times that they were taken. The areas, dimensions and distances that are given are approximate and should be checked by the client. The images are computer generated and are just an approximate indication of the real appearance of the property; these may change at any time. The information with regards to the property may also change at any time.