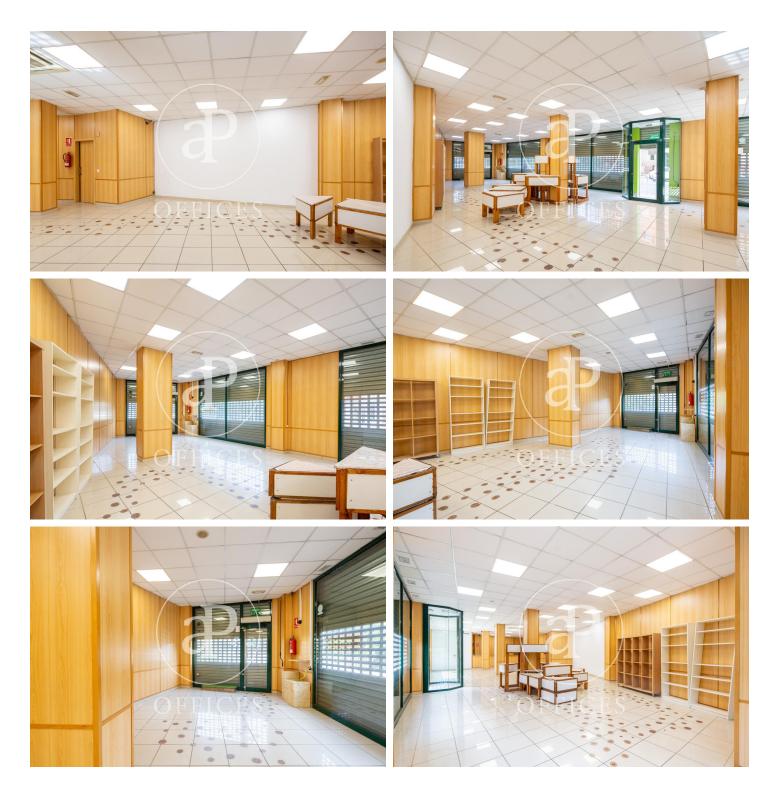

## 2,000 € | 170 m<sup>2</sup>

170 sqm office with Terrace in Paterna, Horta oest. and 1 bathroom.

The information about any property is not binding to any offer or contract. Any verbal or written declaration made by aProperties with regards to the value or condition of the property should not be considered accurate or factual. The pictures make reference to some parts of the property at the times that they were taken. The areas, dimensions and distances that are given are approximate and should be checked by the client. The images are computer generated and are just an approximate indication of the real appearance of the property; these may change at any time. The information with regards to the property may also change at any time.