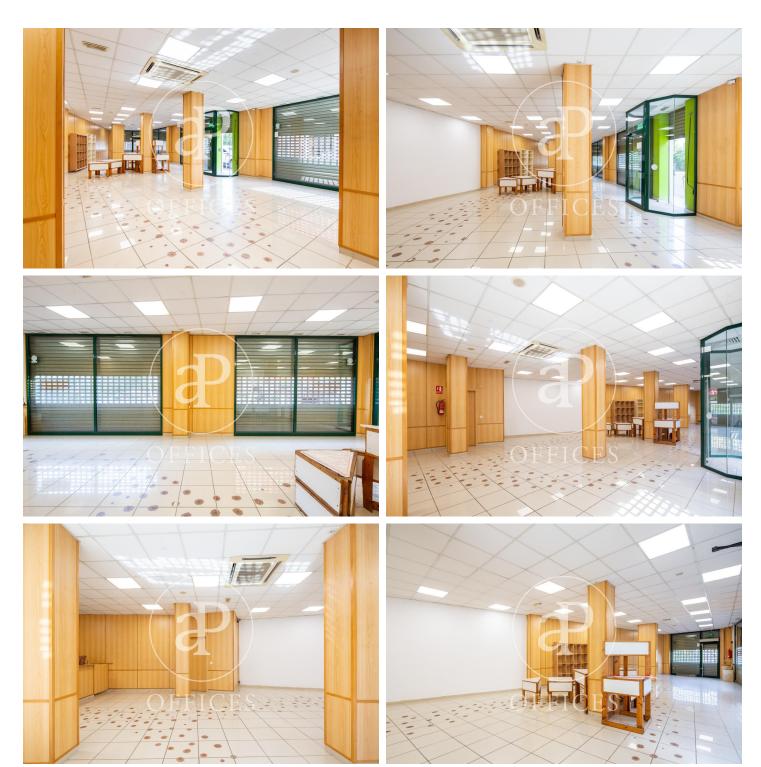

## 2,000 € | 170 m<sup>2</sup>

170 sqm office with Terrace in Paterna, Horta oest. and 1 bathroom.

The information about any property is not binding to any offer or contract. Any verbal or written declaration made by aProperties with regards to the value or condition of the property should not be considered accurate or factual. The pictures make reference to some parts of the property at the times that they were taken. The areas, dimensions and distances that are given are approximate and should be checked by the client. The images are computer generated and are just an approximate indication of the real appearance of the property; these may change at any time. The information with regards to the property may also change at any time.