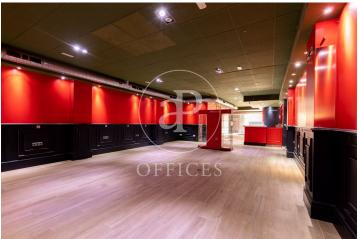

## Office for rent in Paterna (Horta oest)

Ref. AOV2211002

## Horta oest / Paterna

- A/C
- Heating
- ✓ Condition: Good

## 1,800 € | 170 m<sup>2</sup>

170 sqm office in Paterna and Horta oest..

The information about any property is not binding to any offer or contract. Any verbal or written declaration made by aProperties with regards to the value or condition of the property should not be considered accurate or factual. The pictures make reference to some parts of the property at the times that they were taken. The areas, dimensions and distances that are given are approximate and should be checked by the client. The images are computer generated and are just an approximate indication of the real appearance of the property; these may change at any time. The information with regards to the property may also change at any time.