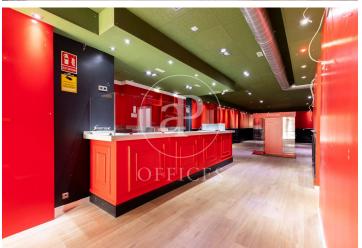

## Office for rent in Paterna (Horta oest)

Ref. AOV2211002

## Horta oest / Paterna

- A/C
- Heating
- ✓ Condition: Good

## 1,800 € | 170 m<sup>2</sup>

170 sqm office in Paterna and Horta oest..

The information about any property is not binding to any offer or contract. Any verbal or written declaration made by aProperties with regards to the value or condition of the property should not be considered accurate or factual. The pictures make reference to some parts of the property at the times that they were taken. The areas, dimensions and distances that are given are approximate and should be checked by the client. The images are computer generated and are just an approximate indication of the real appearance of the property; these may change at any time. The information with regards to the property may also change at any time.