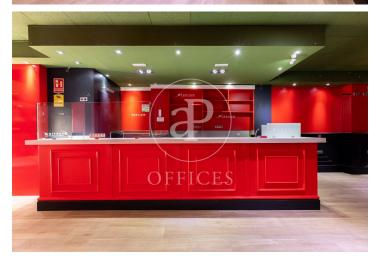

## Office for rent in Paterna (Horta oest)

Ref. AOV2211002

## Horta oest / Paterna

- A/C
- Heating
- ✓ Condition: Good

## 1,800 € | 170 m<sup>2</sup>

170 sqm office in Paterna and Horta oest..

The information about any property is not binding to any offer or contract. Any verbal or written declaration made by aProperties with regards to the value or condition of the property should not be considered accurate or factual. The pictures make reference to some parts of the property at the times that they were taken. The areas, dimensions and distances that are given are approximate and should be checked by the client. The images are computer generated and are just an approximate indication of the real appearance of the property; these may change at any time. The information with regards to the property may also change at any time.