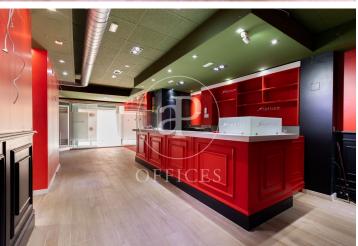

## Office for rent in Paterna (Horta oest)

Ref. AOV2211002

## Horta oest / Paterna

- A/C
- Heating
- ✓ Condition: Good

## 1,800 € | 170 m<sup>2</sup>

170 sqm office in Paterna and Horta oest..

The information about any property is not binding to any offer or contract. Any verbal or written declaration made by aProperties with regards to the value or condition of the property should not be considered accurate or factual. The pictures make reference to some parts of the property at the times that they were taken. The areas, dimensions and distances that are given are approximate and should be checked by the client. The images are computer generated and are just an approximate indication of the real appearance of the property; these may change at any time. The information with regards to the property may also change at any time.