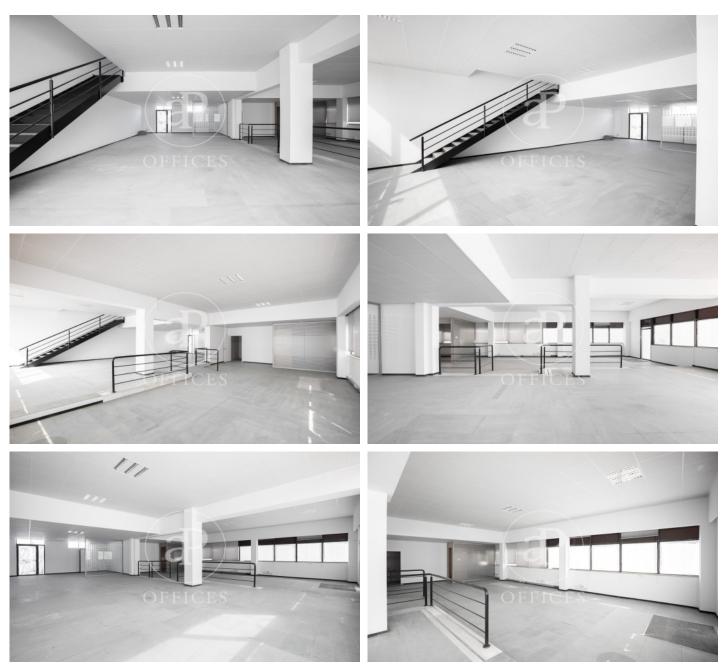

## 2,000 € | 258 m<sup>2</sup>

258 sqm office in Paterna, Horta oest. and heating.

Calle Mossen Femades 3

**\$** 96 128 59 65

www.aoficinas.es

APROPERTIES OFFICES

The information about any property is not binding to any offer or contract. Any verbal or written declaration made by aProperties with regards to the value or condition of the property should not be considered accurate or factual. The pictures make reference to some parts of the property at the times that they were taken. The areas, dimensions and distances that are given are approximate and should be checked by the client. The images are computer generated and are just an approximate indication of the real appearance of the property; these may change at any time. The information with regards to the property may also change at any time.