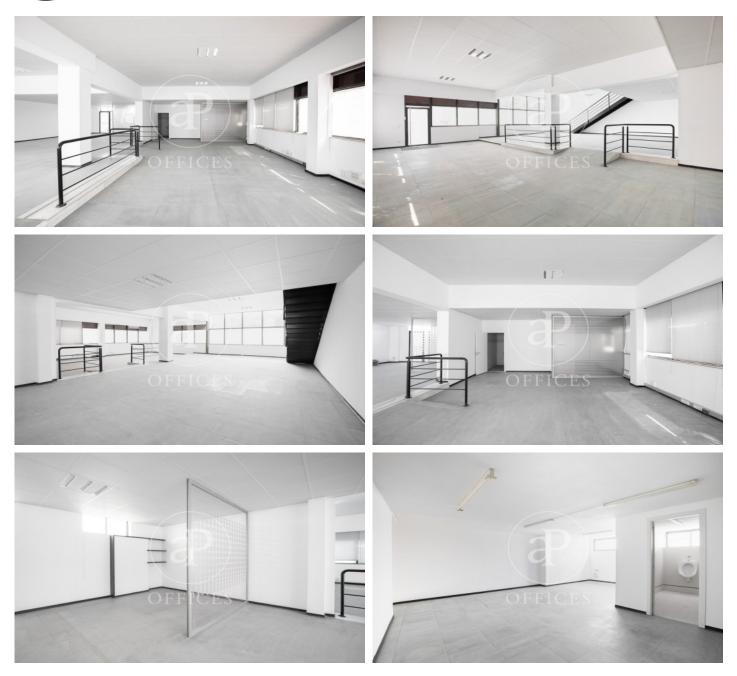

## Office for rent in Paterna (Horta oest)

Ref. AOV2303007

## Horta oest / Paterna

## 2,000 € | 258 m<sup>2</sup>

258 sqm office in Paterna, Horta oest. and heating.

Calle Mossen Femades 3

**\$** 96 128 59 65

www.aoficinas.es

APROPERTIES OFFICES

The information about any property is not binding to any offer or contract. Any verbal or written declaration made by aProperties with regards to the value or condition of the property should not be considered accurate or factual. The pictures make reference to some parts of the property at the times that they were taken. The areas, dimensions and distances that are given are approximate and should be checked by the client. The images are computer generated and are just an approximate indication of the real appearance of the property; these may change at any time. The information with regards to the property may also change at any time.