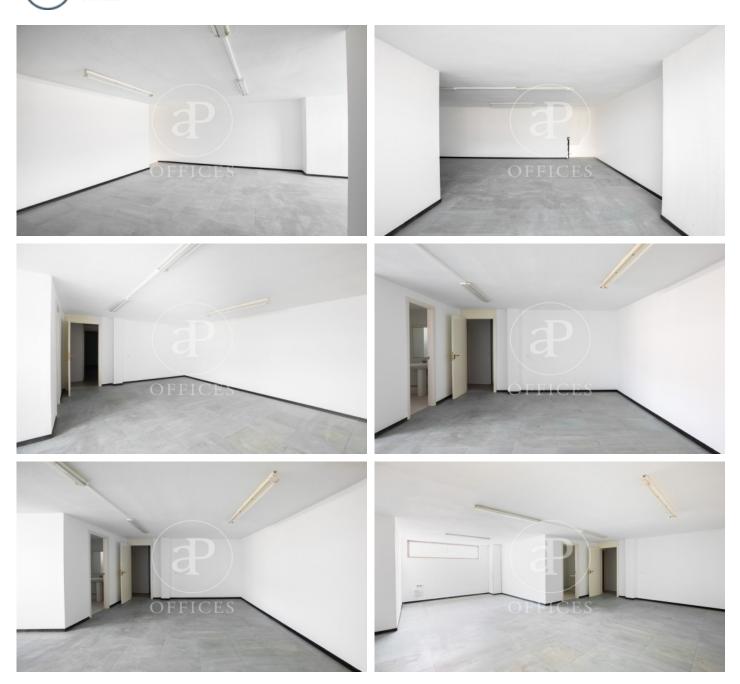

## Office for rent in Paterna (Horta oest)

Ref. AOV2303007

## Horta oest / Paterna

## 2,000 € | 258 m<sup>2</sup>

258 sqm office in Paterna, Horta oest. and heating.

Calle Mossen Femades 3

**\$** 96 128 59 65

www.aoficinas.es

APROPERTIES OFFICES

The information about any property is not binding to any offer or contract. Any verbal or written declaration made by aProperties with regards to the value or condition of the property should not be considered accurate or factual. The pictures make reference to some parts of the property at the times that they were taken. The areas, dimensions and distances that are given are approximate and should be checked by the client. The images are computer generated and are just an approximate indication of the real appearance of the property; these may change at any time. The information with regards to the property may also change at any time.